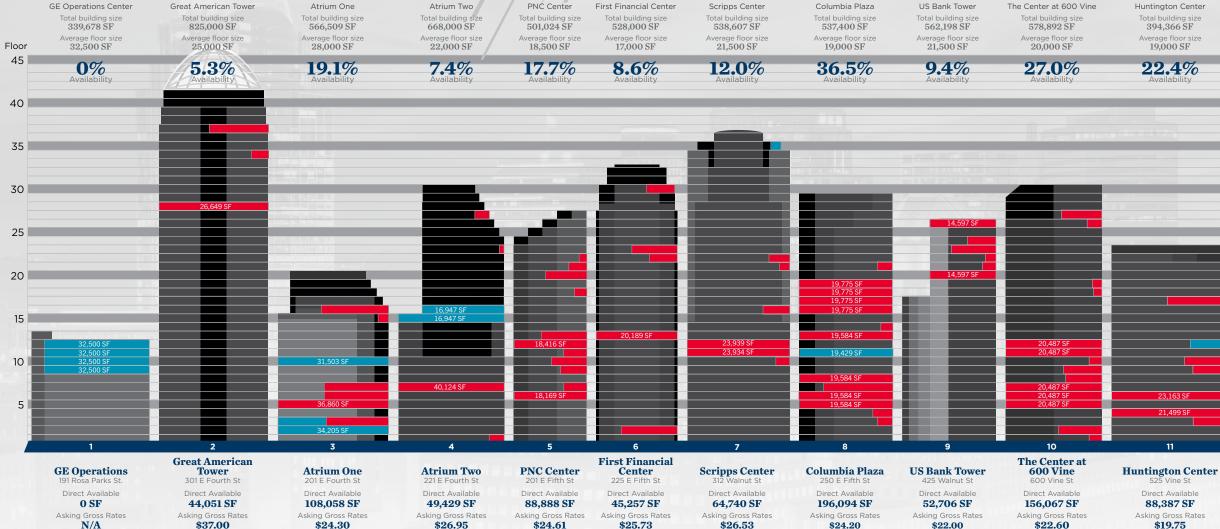

### **Q4 2021 Skyline Highlights**

Inventory of 6,849,749 square feet

Direct Availability 17.6% 16.6% in Q4 2020

Average Gross Rate \$22.90 \$22.58 in Q4 2020

Total Availability 21.7% 18.3% in Q4 2020

36 East 7th Total building siz 200,800 SF