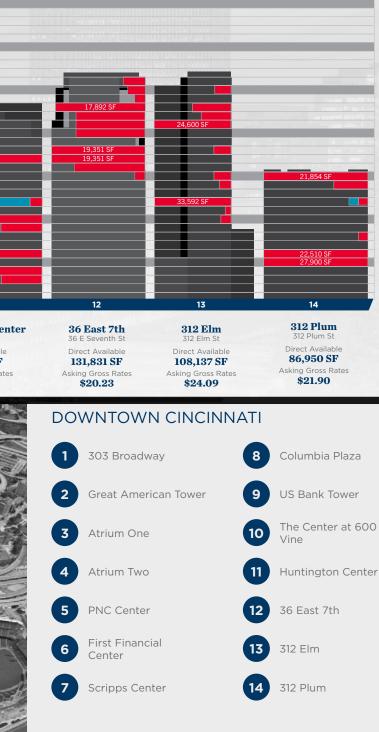

### **Q4 2021 Skyline Highlights**

Inventory of 6,849,749 square feet

Direct Availability 17.6% 16.6% in Q4 2020

Average Gross Rate \$22.90 \$22.58 in Q4 2020

Total Availability 21.7% 18.3% in Q4 2020

36 East 7th Total building siz 200,800 SF

312 Elm

otal building siz 230,489 SF Average floor size 37.7%

312 Plum