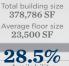

### **Q4 2021 Skyline Highlights**

Inventory of 6,849,749 square feet

Direct Availability 17.6% 16.6% in Q4 2020

Average Gross Rate \$22.90 \$22.58 in Q4 2020

Total Availability 21.7% 18.3% in Q4 2020

36 East 7th Total building siz 200,800 SF