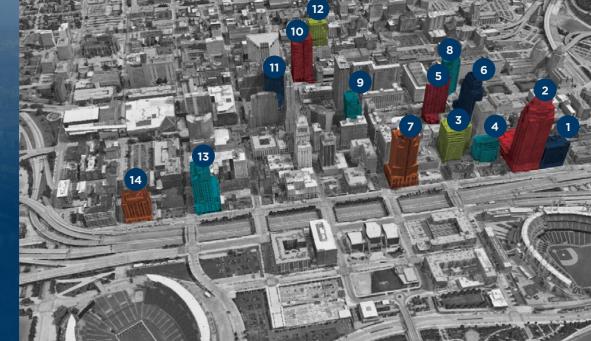

ect management, leasing, capital markets, valuation and other services. To learn more, visit www.cushmanwakefield.com or follow @CushWake on Twitter.

©2022 Cushman & Wakefield. All rights reserved. The information contained within this report is gathered from multiple sources believed to be reliable. The information may contain errors or omissions and is presented without any warranty or representations as to its accuracy.

## CINCINNATI CBD OFFICE Office Space Availabilities ENVIRONMENT

### DIGGER DALEY

Senior Director +1 513 763 3028 digger.daley@cushwake.com

## CINCINNATI SKYL



### **Q4 2021 Skyline Highlights**

Inventory of 6,849,749 square feet

Direct Availability 17.6% 16.6% in Q4 2020

Average Gross Rate \$22.90 \$22.58 in Q4 2020

Total Availability 21.7% 18.3% in Q4 2020







36 East 7th Total building siz 200,800 SF



312 Elm

otal building siz 230,489 SF Average floor size 37.7%

312 Plum