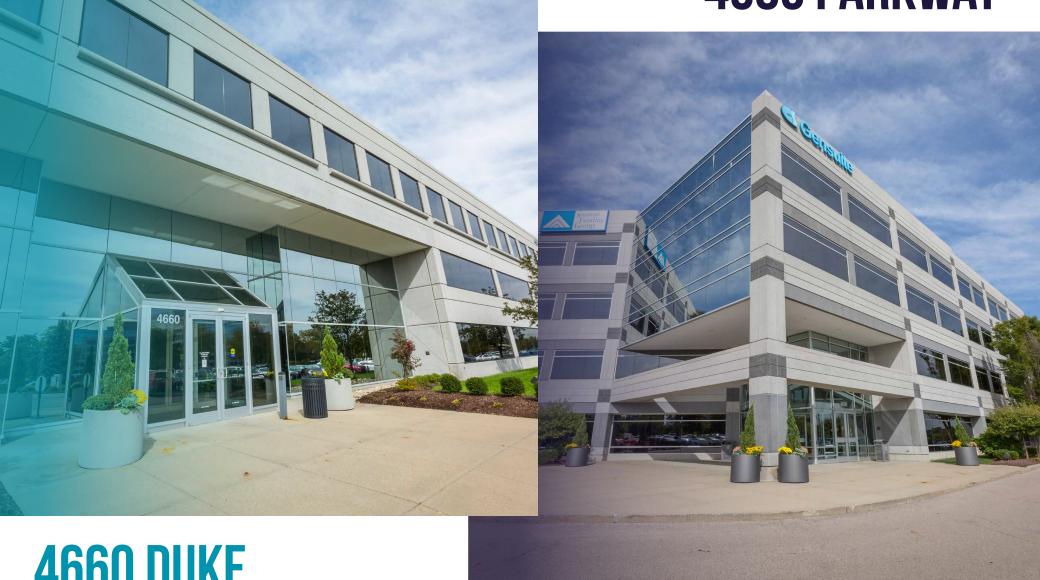

**4660 DUKE** 

### CAMPUS HIGHLIGHTS

- Two excellent Class A office buildings available for lease at Governor's Pointe
- Easy access from the I-71 exit
- 0% local earnings tax
- NEW common conference center at 4660 Duke free to tenants in both buildings
- Tenant Café at 4660 Duke
- Park-like setting located in the fast growing Deerfield / Mason market

# 4680 PARKWAY

### **BUILDING INFORMATION & RATES**

| STORIES | PROPERTY SIZE | NET RATE    | OPEX        |
|---------|---------------|-------------|-------------|
| 4       | 128,490 SF    | \$13.25 /SF | \$10.25 /SF |

### **AVAILABILITY**

| AVAILABLE | MIN SPACE | MAX CONTIGUOUS |
|-----------|-----------|----------------|
| 38,044 SF | 1,833 SF  | 24,537 SF      |

### BUILDING INFORMATION & RATES

| STORIES | PROPERTY SIZE | NET