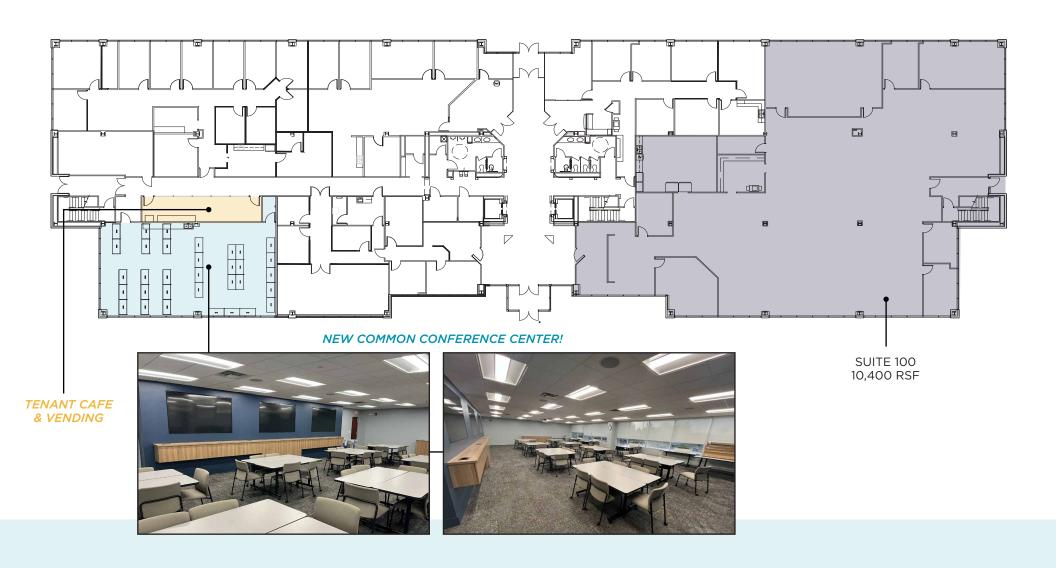

### CAMPUS HIGHLIGHTS

- Two excellent Class A office buildings available for lease at Governor's Pointe
- Easy access from the I-71 exit
- 0% local earnings tax
- NEW common conference center at 4660 Duke free to tenants in both buildings
- Tenant Café at 4660 Duke
- Park-like setting located in the fast growing Deerfield / Mason market

## **4660 DUKE** FLOOR 2

SUITE 125 1,850 RSF Î 6,521 RSF CONTIGUOUS SUITE 115 3,335 RSF SUITE 105 3,186 RSF

FLOOR 2

FLOOR 4 24,537 RSF CONTIGUOUS SUITE 400 21,833 RSF SUITE 455 2,704 RSF