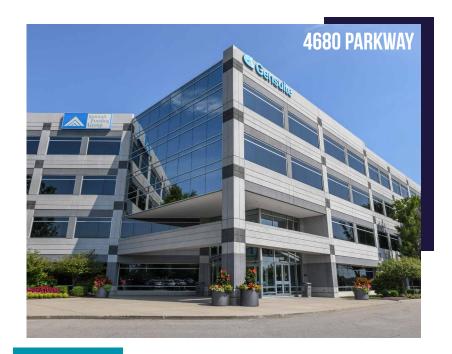

# 4680 PARKWAY

### **BUILDING INFORMATION & RATES**

| STORIES | PROPERTY SIZE | NET RATE    | OPEX        |
|---------|---------------|-------------|-------------|
| 4       | 128,490 SF    | \$13.25 /SF | \$10.25 /SF |

### **AVAILABILITY**

| AVAILABLE | MIN SPACE | MAX CONTIGUOUS |
|-----------|-----------|----------------|
| 38,044 SF | 1,833 SF  | 24,537 SF      |