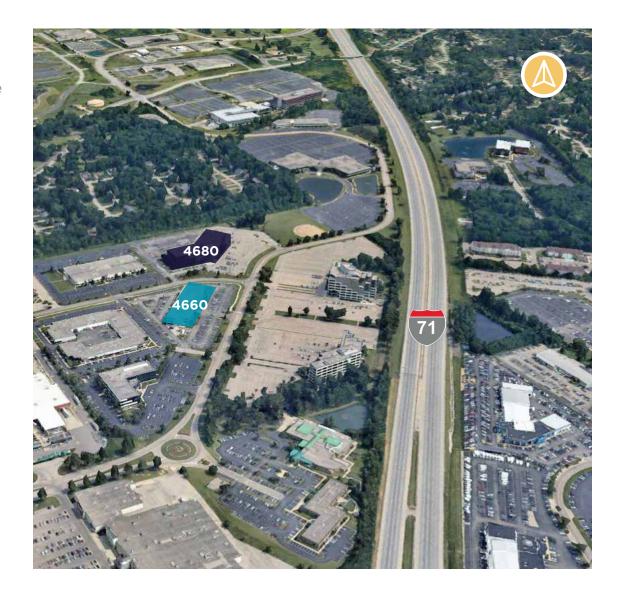

### DEERFIELD TOWNSHIP

4660 Duke Drive & 4680 Parkway Drive are located on a corporate campus setting in the suburban market of Deerfield Township. A perfect environment for businesses with a walk-on-in type feel.

The large open concept office floor plans feature large windows with plenty of surrounding greenery. Located right off of Interstate 71, with great visibility and high traffic volume.

30 minute drive to Downtown Cincinnati

Immediate interstate access

Outdoor seating & amenity space at both buildings

Abundance of surface parking