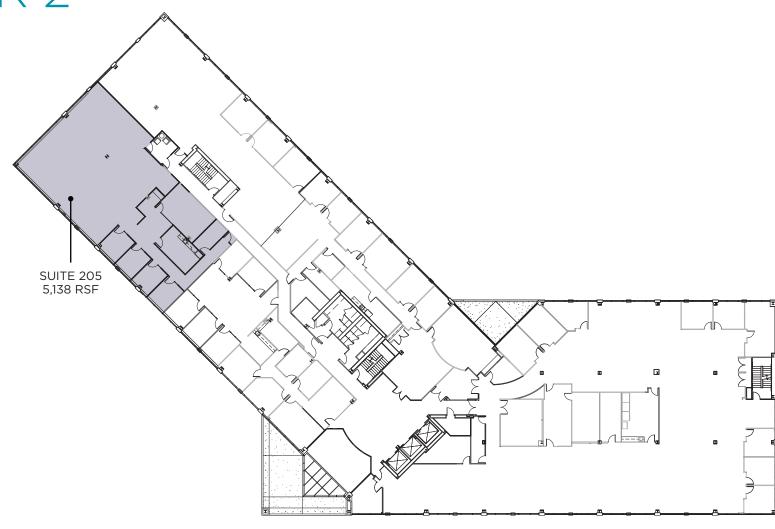

## **4660 DUKE** FLOOR 2

SUITE 125 1,850 RSF Î 6,521 RSF CONTIGUOUS SUITE 115 3,335 RSF SUITE 105 3,186 RSF

FLOOR 2

FLOOR 4 24,537 RSF CONTIGUOUS SUITE 400 21,833 RSF SUITE 455 2,704 RSF