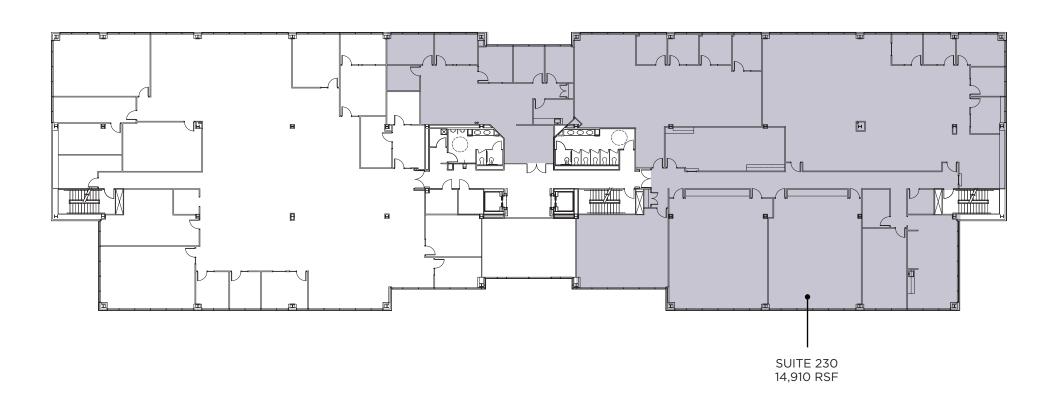

### **AVAILABILITY**

| AVAILABLE | MIN SPACE | MAX CONTIGUOUS |
|-----------|-----------|----------------|
| 25,310 SF | 10,364 SF | 14,910 SF      |