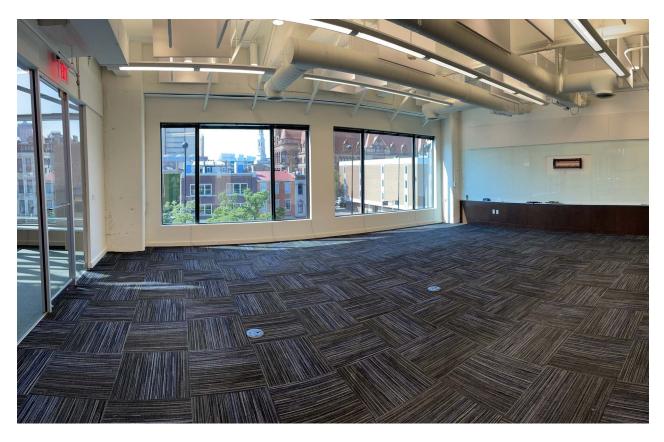

LIGHTS**

- 100,000 SF four-story building in the Central Business District
- Office suites ranging from 5,515 25,000 SF (full floor availability)
- Walkable to OTR and Court Street amenities.
- On-site conference center
- 70' four story glass Atrium and abundant natural light

### \$12.50/rsf Net Rate + \$8.62/rsf + Electric OpEx

- 24-hour magnetic key access with on-site security
- 30MM historic two-story Central Parkway YMCA located across the street featuring an indoor pool with 3 lap lanes, sauna, full basketball & racquetball court, indoor track, fitness center, cycling studio, child center and more!
- Property management on-site

# 1ST FLOOR

*5,515 SF AVAILABLE* 



## 3RD FLOOR

25,525 SF AVAILABLE



# 4TH FLOOR

*5,744 SF AVAILABLE* 



Suite 425W 5,744 SF Available























#### cincy of fice advisors.com

©2024 Cushman & Wakefield. All rights reserved. The information contained in this communication is strictly confidential. This information has been obtained from sources believed to be reliable but has not been verified. NO WARRANTY OR REPRESENTATION, EXPRESS OR IMPLIED, IS MADE AS TO THE CONDITION OF THE PROPERTY (OR PROPERTIES) REFERENCED HEREIN OR AS TO THE ACCURACY OR COMPLETENESS OF THE INFORMATION CONTAINED HEREIN, AND SAME IS SUBMITTED SUBJECT TO ERRORS, OMISSIONS, CHANGE OF PRICE, RENTAL OR OTHER CONDITIONS, WITHDRAWAL WITHOUT NOTICE, AND TO ANY SPECIAL LISTING CONDITIONS IMPOSED BY THE PROPERTY OWNER(S). ANY PROJECTIONS, OPINIONS OR ESTIMATES ARE SUBJECT TO UNCERTAINTY AND DO NOT SIGNIFY CURRENT OR FUTURE PROPERTY PERFORMANCE.