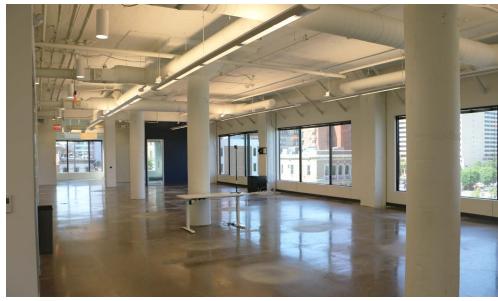

### **HIGHLIGHTS**

- 100,000 SF four-story building in the Central Business District
- Office suites ranging from 5,515 25,000 SF (full floor availability)
- Walkable to OTR and Court Street amenities.
- On-site conference center
- 70' four story glass Atrium and abundant natural light

## 3RD FLOOR

25,525 SF AVAILABLE