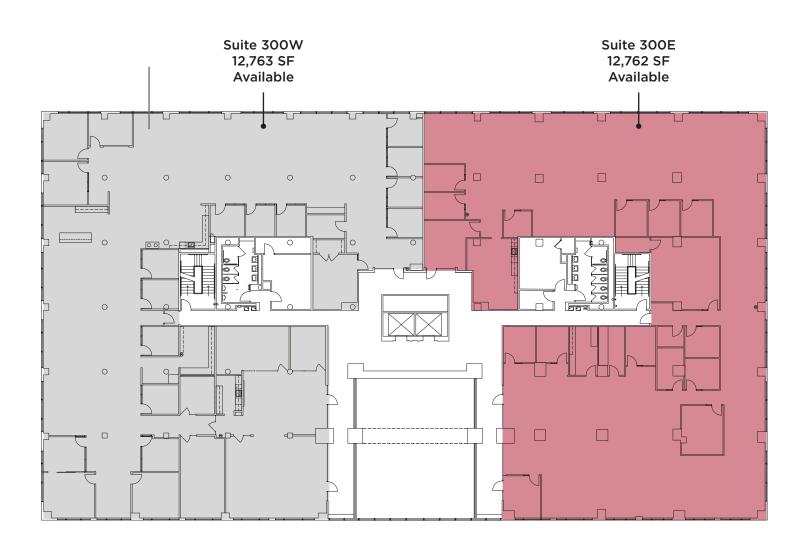

### **HIGHLIGHTS**

- 100,000 SF four-story building in the Central Business District
- Office suites ranging from 5,515 25,000 SF (full floor availability)
- Walkable to OTR and Court Street amenities.
- On-site conference center
- 70' four story glass Atrium and abundant natural light

### \$12.50/rsf Net Rate + \$8.62/rsf + Electric OpEx

- 24-hour magnetic key access with on-site security
- 30MM historic two-story Central Parkway YMCA located across the street featuring an indoor pool with 3 lap lanes, sauna, full basketball & racquetball court, indoor track, fitness center, cycling studio, child center and more!
- Property management on-site

# 1ST FLOOR

*5,515 SF AVAILABLE* 



## 3RD FLOOR

25,525 SF AVAILABLE



# 4TH FLOOR

*5,744 SF AVAILABLE* 



Suite 425W 5,744 SF Available























#### cincy of fice advisors.com

©2024 Cushman & Wakefield. All rights reserved. The information contained in this communication is strictly confidential. This information has been obtained from sources believed to be reliable but has not been verified. NO WARRANTY OR REPRESENTATION, EXPRESS OR IMPLIED, IS MADE AS TO THE CONDITION OF THE PROPERTY (OR PROPERTIES) REFERENCED HEREIN OR AS TO THE ACCURACY OR COMPLETENESS OF THE INFORMATION CONTAINED HEREIN, AND SAME IS SUBMITTED SUBJECT TO ERRORS, OMISSIONS, CHANGE OF PRICE, RENTAL OR OTHER CONDITIONS, WITHDRAWAL WITHOUT NOTICE, AND TO ANY SPECIAL LISTING CONDITIONS IMPOSED BY THE PROPERTY OWNER(S). ANY PROJECTIONS, OPINIONS OR ESTIMATES ARE SUBJECT TO