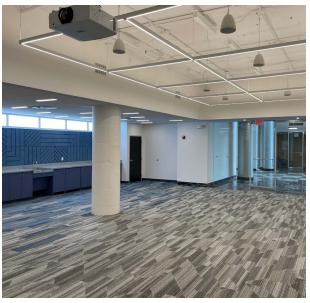

HIGHLIGHTS**

- 100,000 SF four-story building in the Central Business District
- Office suites ranging from 5,515 25,000 SF (full floor availability)
- Walkable to OTR and Court Street amenities.
- On-site conference center
- 70' four story glass Atrium and abundant natural light

### \$12.50/rsf Net Rate + \$8.62/rsf + Electric OpEx

- 24-hour magnetic key access with on-site security
- 30MM historic two-story Central Parkway YMCA located across the street featuring an indoor pool with 3 lap lanes, sauna, full basketball & racquetball court, indoor track, fitness center, cycling studio, child center and more!
- Property management on-site

# 1ST FLOOR

*5,515 SF AVAILABLE* 



## 3RD FLOOR

25,525 SF AVAILABLE



# 4TH FLOOR

*5,744 SF AVAILABLE* 



Suite 425W 5,744 SF Available























#### cincy of fice advisors.com

©2024 Cushman & Wakefield. All rights reserved. The information contained in this communication is strictly confidential. This information has been obtained from sources believed to be reliable but has not been verified. NO WARRANTY OR REPRESENTATION, EXPRESS OR IMPLIED, IS MADE AS TO THE CONDITION OF THE PROPERTY (OR PROPERTIES) REFERENCED HEREIN OR AS TO THE ACCURACY OR COMPLETENESS OF THE INFORMATION CONTAINED HEREIN, AND SAME IS SUBMITTED SUBJECT TO ERRORS, OMISSIONS, CHANGE OF PRICE, RENTAL OR OTHER CONDITIONS, WITHDRAWAL WITHOUT NOTICE, AND TO ANY SPECIAL LISTING CONDITIONS IMPOSED BY THE PROPERTY OWNER(S). ANY PROJECTIONS, OPINIONS OR ESTIMATES ARE SUBJECT TO UNCERTAINTY AND DO NOT SIGNIFY CURRENT OR FUTURE PROPERTY PERFORMANCE.