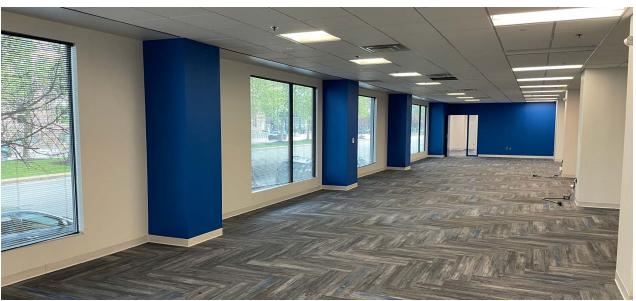

GHLIGHTS**

- 100,000 SF four-story building in the Central Business District
- Office suites ranging from 5,515 25,000 SF (full floor availability)
- Walkable to OTR and Court Street amenities.
- On-site conference center
- 70' four story glass Atrium and abundant natural light

### \$12.50/rsf Net Rate + \$8.62/rsf + Electric OpEx

- 24-hour magnetic key access with on-site security
- 30MM historic two-story Central Parkway YMCA located across the street featuring an indoor pool with 3 lap lanes, sauna, full basketball & racquetball court, indoor track, fitness center, cycling studio, child center and more!
- Property management on-site

# 1ST FLOOR

*5,515 SF AVAILABLE* 



## 3RD FLOOR

25,525 SF AVAILABLE



# 4TH FLOOR

*5,744 SF AVAILABLE* 



Suite 425W 5,744 SF Available























#### cincy of fice advisors.com

©2024 Cushman & Wakefield. All rights reserved. The information contained in this communication is strictly confidential. This information has been obtained from sources believed to be reliable but has not been verified. NO WARRANTY OR REPRESENTATION, EXPRESS OR IMPLIED, IS MADE AS TO THE CONDITION OF THE PROPERTY (OR PROPERTIES) REFERENCED HEREIN OR AS TO THE ACCURACY OR COMPLETENESS OF THE INFORMATION CONTAINED HEREIN, AND SAME IS SUBMITTED SUBJECT TO ERRORS, OMISSIONS, CHANGE OF PRICE, RENTAL OR OTHER CONDITIONS, WITHDRAWAL WITHOUT NOTICE, AND TO ANY SPECIAL LISTING CONDITIONS IMPOSED BY THE PROPERTY OWNER(S). ANY PROJECTIONS, OPINIONS OR ESTIMATES ARE SUBJECT TO UNCERTAINTY AND DO NOT SIGNIFY CURRENT OR FUTURE PROPERTY PERFORMANCE.