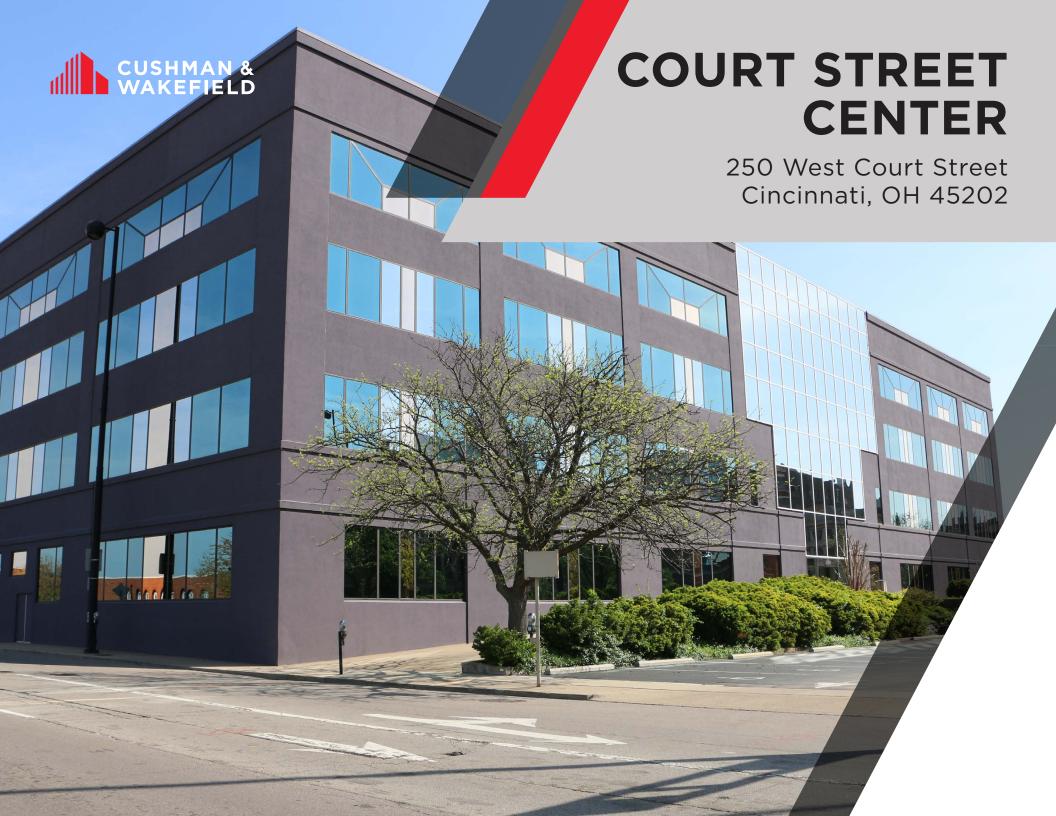

### **HIGHLIGHTS**

- 100,000 SF four-story building in the Central Business District
- Office suites ranging from 5,515 25,000 SF (full floor availability)
- Walkable to OTR and Court Street amenities.
- On-site conference center
- 70' four story glass Atrium and abundant natural light