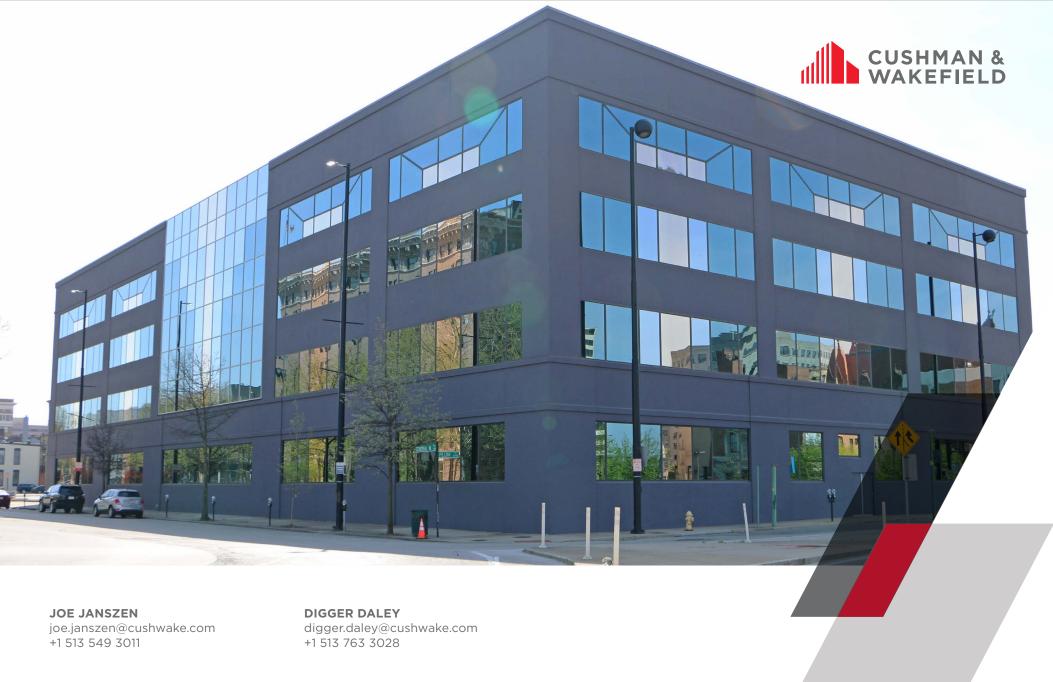

### **HIGHLIGHTS**

- 100,000 SF four-story building in the Central Business District
- Office suites ranging from 5,515 25,000 SF (full floor availability)
- Walkable to OTR and Court Street amenities.
- On-site conference center
- 70' four story glass Atrium and abundant natural light