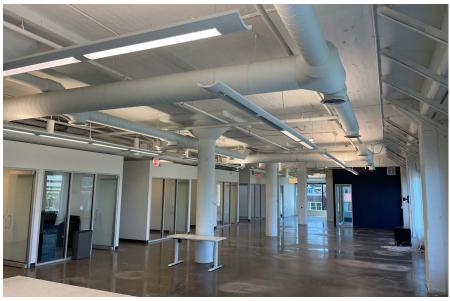

### **HIGHLIGHTS**

- 100,000 SF four-story building in the Central Business District
- Office suites ranging from 5,515 25,000 SF (full floor availability)
- Walkable to OTR and Court Street amenities.
- On-site conference center
- 70' four story glass Atrium and abundant natural light

## 3RD FLOOR

25,525 SF AVAILABLE