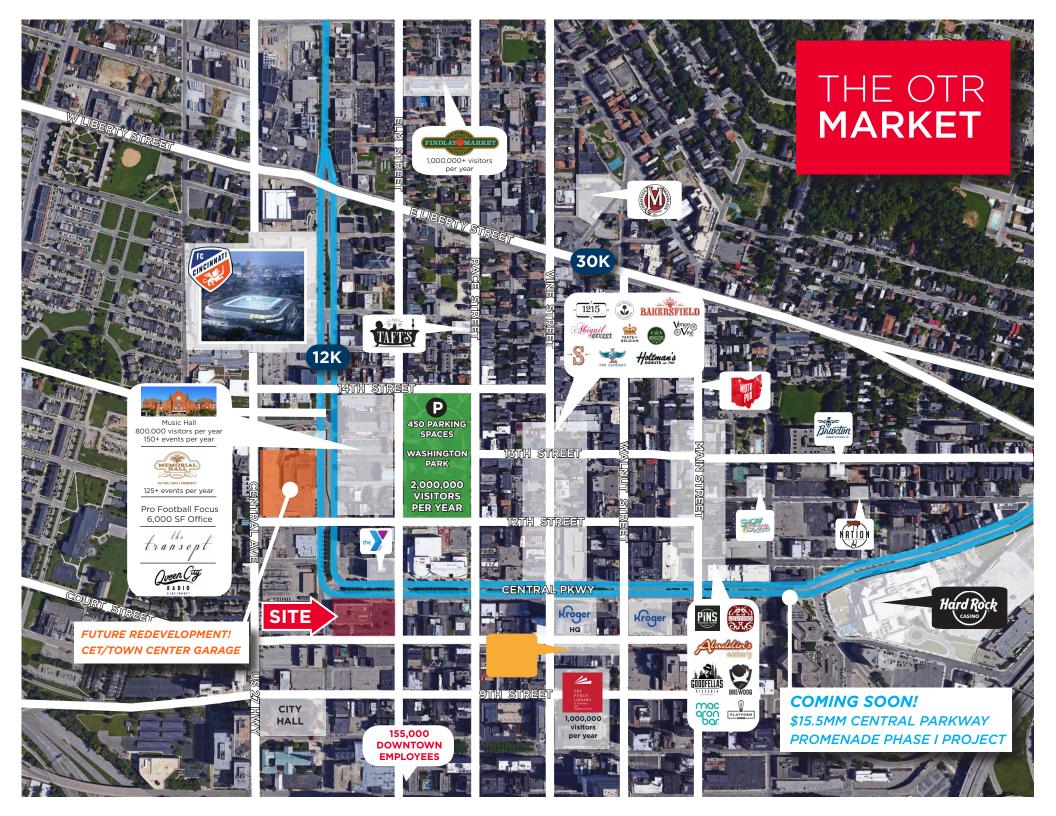

### **HIGHLIGHTS**

- 100,000 SF four-story building in the Central Business District
- Office suites ranging from 5,515 25,000 SF (full floor availability)
- Walkable to OTR and Court Street amenities.
- On-site conference center
- 70' four story glass Atrium and abundant natural light