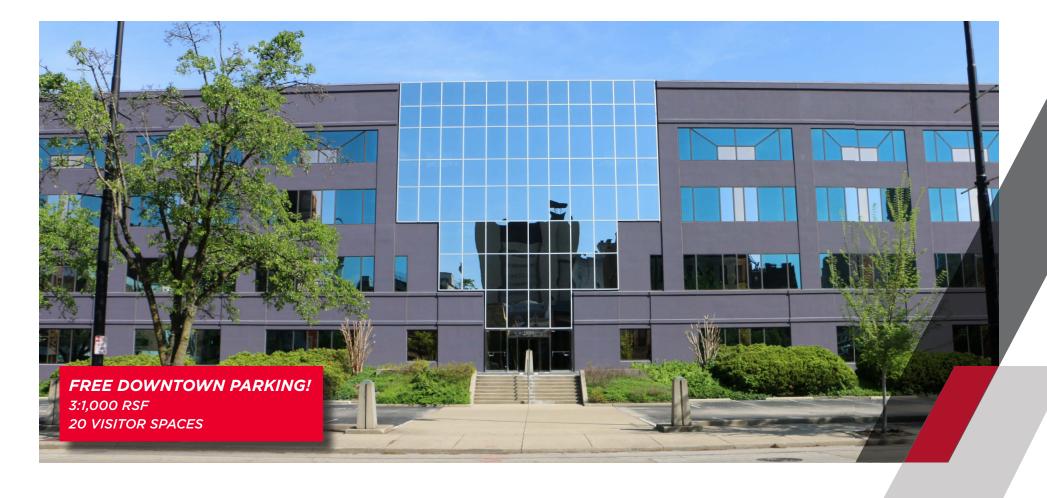

### \$12.50/rsf Net Rate + \$8.62/rsf + Electric OpEx

- 24-hour magnetic key access with on-site security
- 30MM historic two-story Central Parkway YMCA located across the street featuring an indoor pool with 3 lap lanes, sauna, full basketball & racquetball court, indoor track, fitness center, cycling studio, child center and more!
- Property management on-site