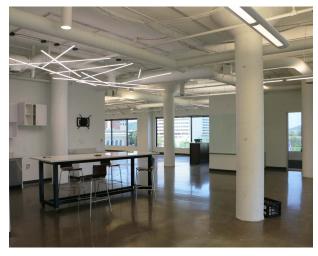

GHTS**

- 100,000 SF four-story building in the Central Business District
- Office suites ranging from 5,515 25,000 SF (full floor availability)
- Walkable to OTR and Court Street amenities.
- On-site conference center
- 70' four story glass Atrium and abundant natural light

### \$12.50/rsf Net Rate + \$8.62/rsf + Electric OpEx

- 24-hour magnetic key access with on-site security
- 30MM historic two-story Central Parkway YMCA located across the street featuring an indoor pool with 3 lap lanes, sauna, full basketball & racquetball court, indoor track, fitness center, cycling studio, child center and more!
- Property management on-site

# 1ST FLOOR

*5,515 SF AVAILABLE* 



## 3RD FLOOR

25,525 SF AVAILABLE



# 4TH FLOOR

*5,744 SF AVAILABLE* 



Suite 425W 5,744 SF Available























#### cincy of fice advisors.com

©2024 Cushman & Wakefield. All rights reserved. The information contained in this communication is strictly confidential. This information has been obtained from sources believed to be reliable but has not been verified. NO WARRANTY OR REPRESENTATION, EXPRESS OR IMPLIED, IS MADE AS TO THE CONDITION OF THE PROPERTY (OR PROPERTIES) REFERENCED HEREIN OR AS TO THE ACCURACY OR COMPLETENESS OF THE INFORMATION CONTAINED HEREIN, AND SAME IS SUBMITTED SUBJECT TO ERRORS, OMISSIONS, CHANGE OF PRICE, RENTAL OR OTHER CONDITIONS, WITHDRAWAL WITHOUT NOTICE, AND TO ANY SPECIAL LISTING CONDITIONS IMPOSED BY THE PROPERTY OWNER(S). ANY PROJECTIONS, OPINIONS OR ESTIMATES ARE SUBJECT TO UNCERTAINTY AND DO NOT SIGNIFY CURRENT OR FUTURE PROPERTY PERFORMANCE.