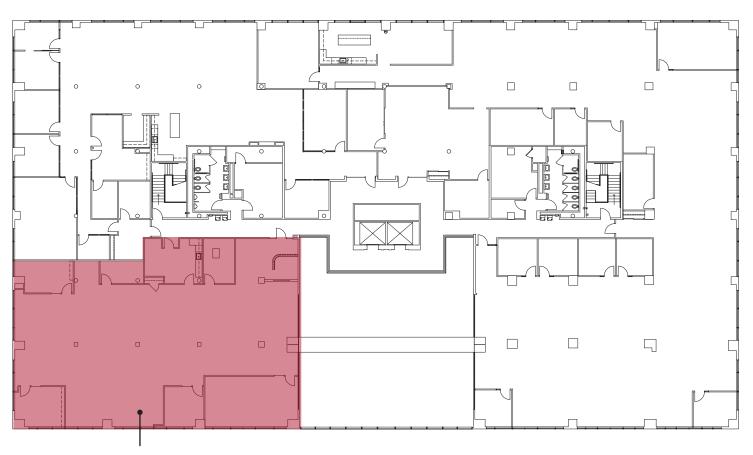

### **HIGHLIGHTS**

- 100,000 SF four-story building in the Central Business District
- Office suites ranging from 5,515 25,000 SF (full floor availability)
- Walkable to OTR and Court Street amenities.
- On-site conference center
- 70' four story glass Atrium and abundant natural light

### \$12.50/rsf Net Rate + \$8.62/rsf + Electric OpEx

- 24-hour magnetic key access with on-site security
- 30MM historic two-story Central Parkway YMCA located across the street featuring an indoor pool with 3 lap lanes, sauna, full basketball & racquetball court, indoor track, fitness center, cycling studio, child center and more!
- Property management on-site

# 1ST FLOOR

*5,515 SF AVAILABLE* 



## 3RD FLOOR

25,525 SF AVAILABLE



# 4TH FLOOR

*5,744 SF AVAILABLE* 



Suite 425W 5,744 SF Available























#### cincy of fice advisors.com

©2024 Cushman & Wakefield. All rights reserved. The information contained in this communication is strictly confidential. This information has been obtained from sources believed to be reliable but has not been verified. NO WARRANTY OR REPRESENTATION, EXPRESS OR IMPLIED, IS MADE AS TO THE CONDITION OF THE PROPERTY (OR PROPERTIES) REFERENCED HEREIN OR AS TO THE ACCURACY OR COMPLETENESS OF THE INFORMATION CONTAINED HEREIN, AND SAME IS SUBMITTED SUBJECT TO ERRORS, OMISSIONS, CHANGE OF PRICE, RENTAL OR OTHER CONDITIONS, WITHDRAWAL WITHOUT NOTICE, AND TO ANY SPECIAL LISTING CONDITIONS IMPOSED BY THE PROPERTY OWNER(S). ANY PROJECTIONS, OPINIONS OR ESTIMATES ARE SUBJECT TO UNCERTAINTY AND DO NOT SIGNIFY CURREN