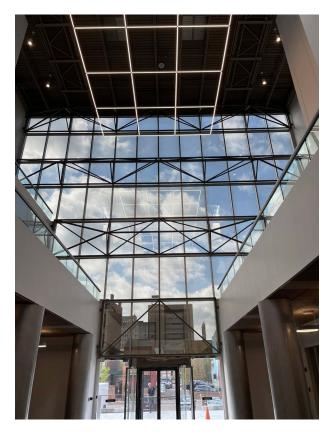

### **HIGHLIGHTS**

- 100,000 SF four-story building in the Central Business District
- Office suites ranging from 5,515 25,000 SF (full floor availability)
- Walkable to OTR and Court Street amenities.
- On-site conference center
- 70' four story glass Atrium and abundant natural light