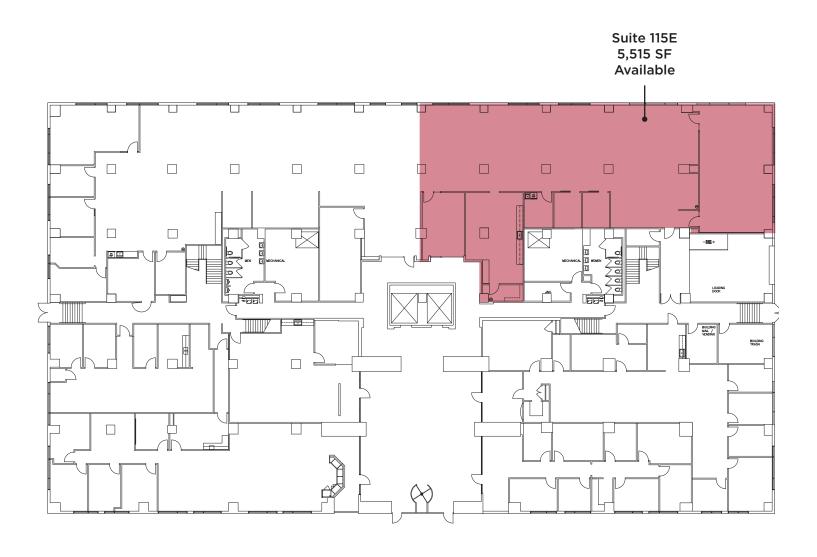

### **HIGHLIGHTS**

- 100,000 SF four-story building in the Central Business District
- Office suites ranging from 5,515 25,000 SF (full floor availability)
- Walkable to OTR and Court Street amenities.
- On-site conference center
- 70' four story glass Atrium and abundant natural light

### \$12.50/rsf Net Rate + \$8.62/rsf + Electric OpEx

- 24-hour magnetic key access with on-site security
- 30MM historic two-story Central Parkway YMCA located across the street featuring an indoor pool with 3 lap lanes, sauna, full basketball & racquetball court, indoor track, fitness center, cycling studio, child center and more!
- Property management on-site

# 1ST FLOOR

*5,515 SF AVAILABLE* 



## 3RD FLOOR

25,525 SF AVAILABLE



# 4TH FLOOR

*5,744 SF AVAILABLE* 



Suite 425W 5,744 SF Available























#### cincy of fice advisors.com

©2024 Cushman & Wakefield. All rights reserved. The information contained in this communication is strictly confidential. This information has been obtained from sources believed to be reliable but has not been verified. NO WARRANTY OR REPRESENTATION, EXPRESS OR IMPLIED, IS MADE AS TO THE CONDITION OF THE PROPERTY (OR PROPERTIES) REFERENCED HEREIN OR AS TO THE ACCURACY OR COMPLETENESS OF THE INFORMATION CONTAINED HEREIN, AND SAME IS SUBMITTED SUBJECT TO ERRORS, OMISSIONS, CHANGE OF PRICE, RENTAL OR OTHER CONDITIONS, WITHDRAWAL WITHOUT NOTICE, AND TO ANY SPECIAL LISTING CONDITIONS IMPOSED BY THE PROPERTY OWNER(S). ANY PROJECTIONS,