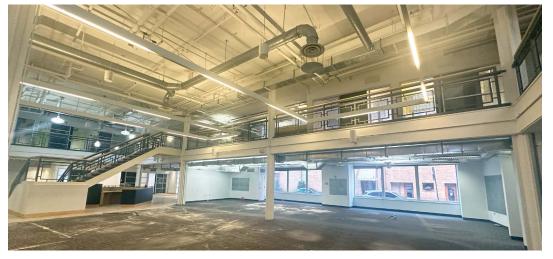

ities include a fitness center with a yoga room, weights and basketball court, an atrium with collaboration & gathering areas, co-working space, and a private club room
- Multiple excellent parking options nearby
- \$17.95/rsf Gross + Utilities













### SPACE PLAN IDEAS & CONCEPTS



COLLABORATION



**SOCIAL RECEPTION** 



**OPEN ENVIRONMENT** 



LARGE CONFERENCE





## BUILDING AMENITIES



PRIVATE CLUB ROOM



BIKE STORAGE & REPAIR



FITNESS CENTER & YOGA ROOM



**STORAGE** 















## RETAIL/OFFICE OPPORTUNITY

- 7,216 SF of corner streetscape space, great for retail
- Can be demised smaller
- Facing two boutique hotels: TownePlace Suites by Mariott and Kinley Cincinnati Downtown
- Catty-corner from Butcher & Barrel restaurant and bar



# FIRST FLOOR OFFICE









# FIRST FLOOR

*50,519 SF AVAILABLE* 





## TANNIDAI) Attractions

Shillito Lofts is located within five blocks of many attractions, residential properties and restuarants.

### Attractions

- 1. Cincinnati & Hamilton County Public Library
- 2. The Duke Energy Convention Center
- 3. Cincinnati City Hall
- 4. The Foundry
- 5. Fountain Square
- 6. The Aronoff Center for the Arts
- 7. 21C Hotel and the Contemporary Art Museum
- 8. Two boutique hotels
  - 8A. TownePlace Suites by Marriott
  - 8B. Kinley

### Residential Properties

- 1. The Shillito Lofts (in building above office space)
- 2. The Gramercy on Garfield
- 3. Groton Lofts
- 4. Greenwich on the Park
- 5. Sixth & Race Apartments
- 6. Garfield Tower

#### Restaurants

Quickly linked to all points in the Cincinnati Business Distri