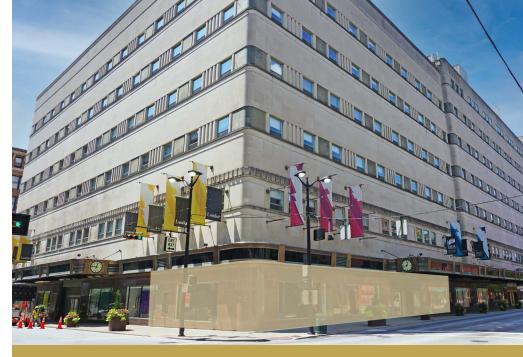

### AT THE CORNER OF SEVENTH & RACE

- 50,519 SF of office/retail space available
- Within a few blocks of all of Downtown Cincinnati's major office buildings, restaurants, and cultural venues
- Minutes from I-71 & I-75
- On-site amenities include a fitness center with a yoga room, weights and basketball court, an atrium with collaboration & gathering areas, co-working space, and a private club room
- Multiple excellent parking options nearby
- \$17.95/rsf Gross + Utilities

## RETAIL/OFFICE OPPORTUNITY

- 7,216 SF of corner streetscape space, great for retail
- Can be demised smaller
- Facing two boutique hotels: TownePlace Suites by Mariott and Kinley Cincinnati Downtown
- Catty-corner from Butcher & Barrel restaurant and bar