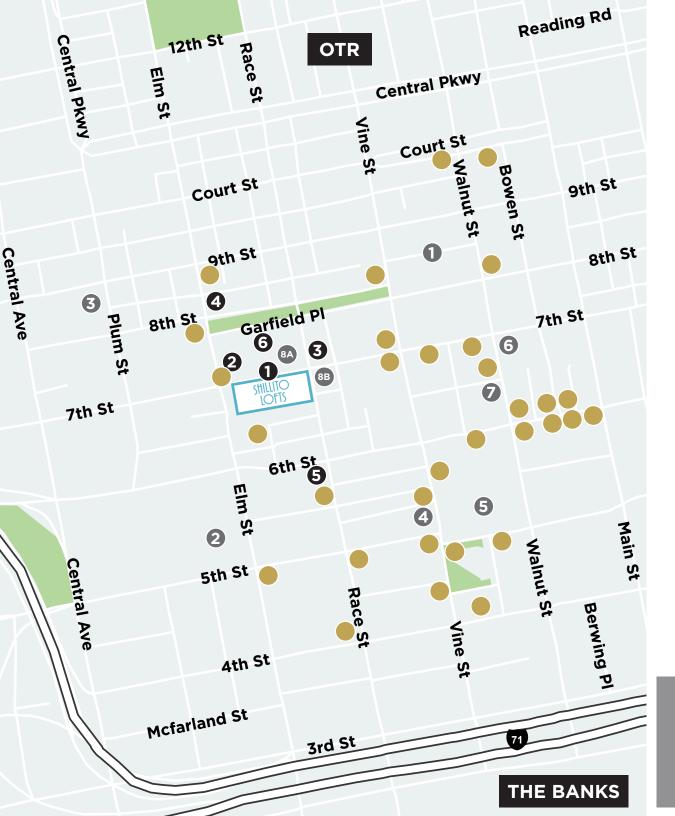

## TANNIDAI) Attractions

Shillito Lofts is located within five blocks of many attractions, residential properties and restuarants.

### Attractions

- 1. Cincinnati & Hamilton County Public Library
- 2. The Duke Energy Convention Center
- 3. Cincinnati City Hall
- 4. The Foundry
- 5. Fountain Square
- 6. The Aronoff Center for the Arts
- 7. 21C Hotel and the Contemporary Art Museum
- 8. Two boutique hotels
  - 8A. TownePlace Suites by Marriott
  - 8B. Kinley

### Residential Properties

- 1. The Shillito Lofts (in building above office space)
- 2. The Gramercy on Garfield
- 3. Groton Lofts
- 4. Greenwich on the Park
- 5. Sixth & Race Apartments
- 6. Garfield Tower

#### Restaurants

Quickly linked to all points in the Cincinnati Business District between The Banks and OTR via the Streetcar (2 blocks away).