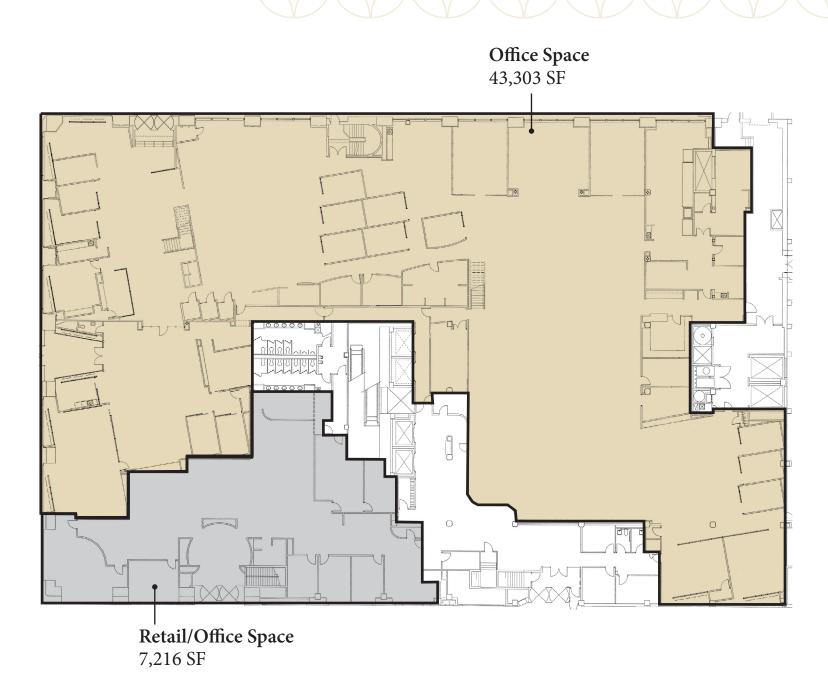

## RETAIL/OFFICE OPPORTUNITY

- 7,216 SF of corner streetscape space, great for retail
- Can be demised smaller
- Facing two boutique hotels: TownePlace Suites by Mariott and Kinley Cincinnati Downtown
- Catty-corner from Butcher & Barrel restaurant and bar

# FIRST FLOOR OFFICE

# FIRST FLOOR

*50,519 SF AVAILABLE* 