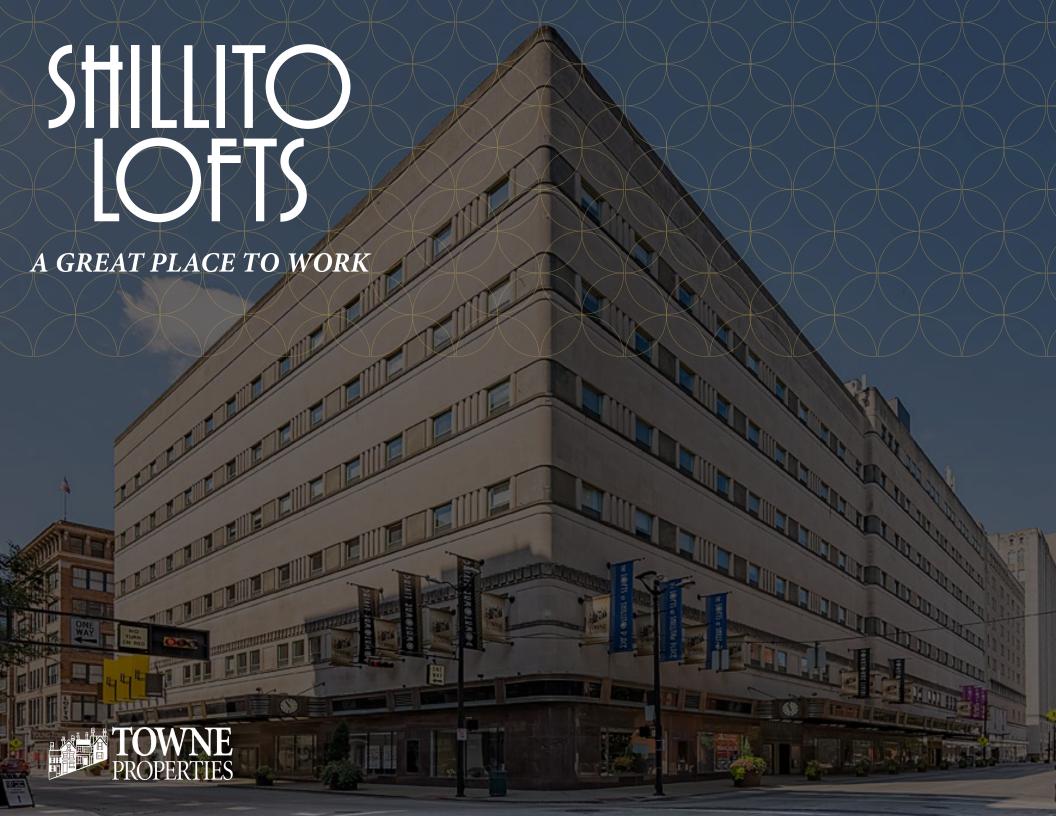

### AT THE CORNER OF SEVENTH & RACE

- 50,519 SF of office/retail space available
- Within a few blocks of all of Downtown Cincinnati's major office buildings, restaurants, and cultural venues
- Minutes from I-71 & I-75
- On-site amenities include a fitness center with a yoga room, weights and basketball court, an atrium with collaboration & gathering areas, co-working space, and a private club room
- Multiple excellent parking options nearby
- \$17.95/rsf Gross + Utilities