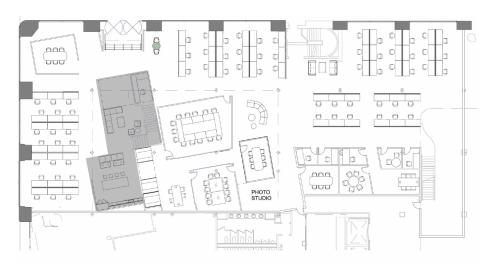

### AT THE CORNER OF SEVENTH & RACE

- 50,519 SF of office/retail space available
- Within a few blocks of all of Downtown Cincinnati's major office buildings, restaurants, and cultural venues
- Minutes from I-71 & I-75
- On-site amenities include a fitness center with a yoga room, weights and basketball court, an atrium with collaboration & gathering areas, co-working space, and a private club room
- Multiple excellent parking options nearby
- \$17.95/rsf Gross + Utilities













### SPACE PLAN IDEAS & CONCEPTS



COLLABORATION



**SOCIAL RECEPTION** 



**OPEN ENVIRONMENT** 



LARGE CONFERENCE





## BUILDING AMENITIES



PRIVATE CLUB ROOM



BIKE STORAGE & REPAIR



FITNESS CENTER & YOGA ROOM



**STORAGE** 















## RETAIL/OFFICE OPPORTUNITY

- 7,216 SF of corner streetscape space, great for retail
- Can be demised smaller
- Facing two boutique hotels: TownePlace Suites by Mariott and Kinley Cincinnati Downtown
- Catty-corner from Butcher & Barrel restaurant and bar



# FIRST FLOOR OFFICE









# FIRST FLOOR

*50,519 SF AVAILABLE* 





## TANNIDAI) Attractions

Shillito Lofts is located within five blocks of many attractions, residential properties and restuarants.

### Attractions

- 1. Cincinnati & Hamilton County Public Library
- 2. The Duke Energy Convention Center
- 3. Cincinnati City Hall
- 4. The Foundry
- 5. Fountain Square
- 6. The Aronoff Center for the A