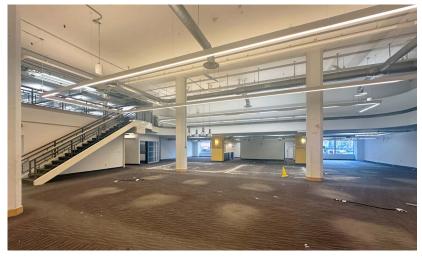

enities include a fitness center with a yoga room, weights and basketball court, an atrium with collaboration & gathering areas, co-working space, and a private club room
- Multiple excellent parking options nearby
- \$17.95/rsf Gross + Utilities













### SPACE PLAN IDEAS & CONCEPTS



COLLABORATION



**SOCIAL RECEPTION** 



**OPEN ENVIRONMENT** 



LARGE CONFERENCE





## BUILDING AMENITIES



PRIVATE CLUB ROOM



BIKE STORAGE & REPAIR



FITNESS CENTER & YOGA ROOM



**STORAGE** 















## RETAIL/OFFICE OPPORTUNITY

- 7,216 SF of corner streetscape space, great for retail
- Can be demised smaller
- Facing two boutique hotels: TownePlace Suites by Mariott and Kinley Cincinnati Downtown
- Catty-corner from Butcher & Barrel restaurant and bar



# FIRST FLOOR OFFICE









# FIRST FLOOR

*50,519 SF AVAILABLE* 





## TANNIDAI) Attractions

Shillito Lofts is located within five blocks of many attractions, residential properties and restuarants.

### Attractions

- 1. Cincinnati & Hamilton County Public Library
- 2. The Duke Energy Convention Center
- 3. Cincinnati City Hall
- 4. The Foundry
- 5. Fountain Square
- 6. The Aronoff Center for the Arts
- 7. 21C Hotel and the Contemporary Art Museum
- 8. Two boutique hotels
  - 8A. TownePlace Suites by Marriott
  - 8B. Kinley

### Residential Properties

- 1. The Shillito Lofts (in building above office space)
- 2. The Gramercy on Garfield
- 3. Groton Lofts
- 4. Greenwich on the Park
- 5. Sixth & Race Apartments
- 6. Garfield Tower

#### Restaurants

Quickly linked to all points in the Cincinnati Business Dist