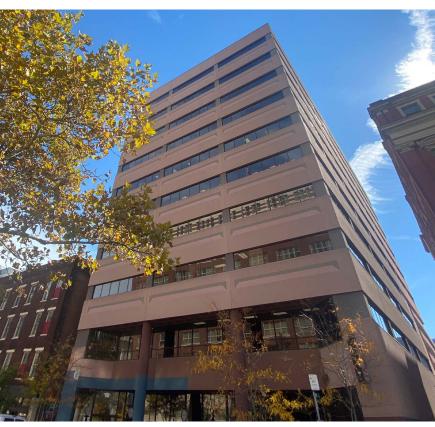

# 125 EAST COURT

CINCINNATI, OH 45202

# ASKING \$14.95/SF FSG HIGHLIGHTS

- Ten-story office building with first floor retail
- First floor retail features Dunkin' Donuts
- The first four floors of the building provide direct access to the attached six-story parking garage
- On-site management and security guard
- Located downtown Cincinnati and across from Kroger on the Rhine
- Walking distance to the Court House, Washington Park, Over-the-Rhine, Pendleton, Hard Rock Casino and many other amenities