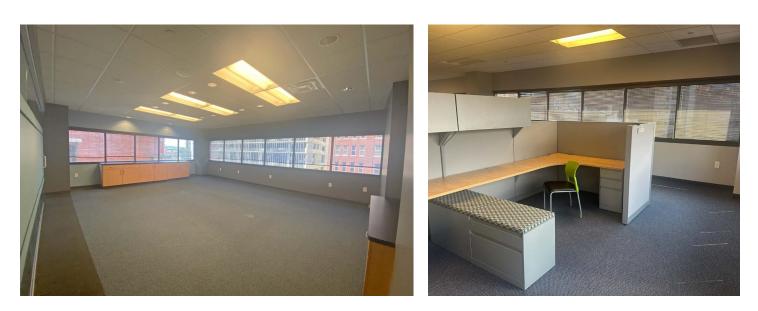

#### **125 EAST COURT PHOTOS**

# **5TH FLOOR PLUG & PLAY SPACE**

- 12,676 TOTAL RSF
- FURNISHED
- TWO FULL KITCHENS CAN BE USED AS TEST KITCHEN
- LOUNGE AREA
- COLLABORATIVE BREAK ROOM
- ATTRACTIVE FINISHES
- TWO CONFERENCE ROOMS
- MODERN LAYOUT
- MIX OF PRIVATE OFFICES AND OPEN WORKSPACE
- OPEN TO A SHORT TERM LEASE