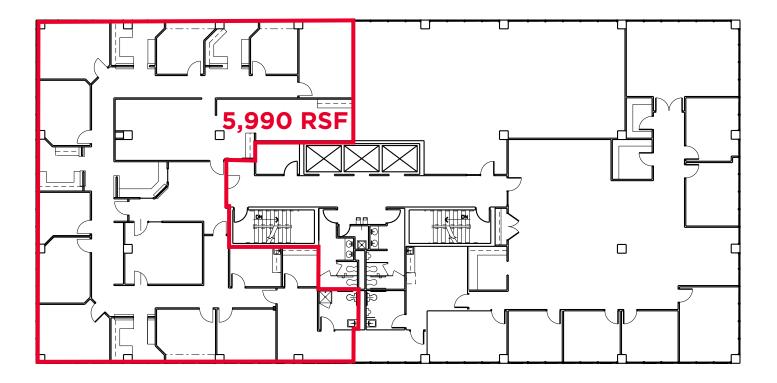

the Court House, Washington Park, Over-the-Rhine, Pendleton, Hard Rock Casino and many other amenities



Lobby entrance with on-site security.



Attached parking garage located behind the building.



#### **125 EAST COURT PHOTOS**



















# LIMITED TIME OPPORTUNITY!

\$12.95/SF FSG FOR A FULL FLOOR TENANT ON THE 5TH FLOOR! MOVE-IN READY, PLUG & PLAY SPACE DELIVERED IN AS-IS CONDITION

# **5TH FLOOR PLUG & PLAY SPACE**

- 12,676 TOTAL RSF
- FURNISHED
- TWO FULL KITCHENS CAN BE USED AS TEST KITCHEN
- LOUNGE AREA
- COLLABORATIVE BREAK ROOM
- ATTRACTIVE FINISHES
- TWO CONFERENCE ROOMS
- MODERN LAYOUT
- MIX OF PRIVATE OFFICES AND OPEN WORKSPACE
- OPEN TO A SHORT TERM LEASE



# MOVE-IN READY & FURNISHED!







## **4TH FLOOR**

6,812 TOTAL RSF



### 8TH FLOOR

5,990 TOTAL RSF





### NEIGHBORHOOD



Click to learn more about the revitalization of Court Street!





# **CENTRAL TO OVER-THE-RHINE,** FOUNTAIN SQUARE & THE BANKS



#### **JOE JANSZEN**

Senior Director +1 513 549 3011 joe.janszen@cushwake.com

cincyofficeadvisors.com



©2022 Cushman & Wakefield. All rights reserved. The information contained in this communication is strictly confidential. This information has been obtained from sources believed to be reliable but has not been verified. NO WARRANTY OR REPRESENTATION, EXPRESS OR IMPLIED, IS MADE AS TO THE CONDITION OF THE PROPERTY (OR PROPERTIES) REFERENCED HEREIN OR AS TO THE CACURACY OR COMPLETENESS OF THE INFORMATION CONTAINED HEREIN, AND SAME IS SUBMITTED SUBJECT TO DERRORS, OMISSIONS, CHANGE OF PRICE, RENTAL OR OTHER CONDITIONS (WITHDRAWAL, WIT