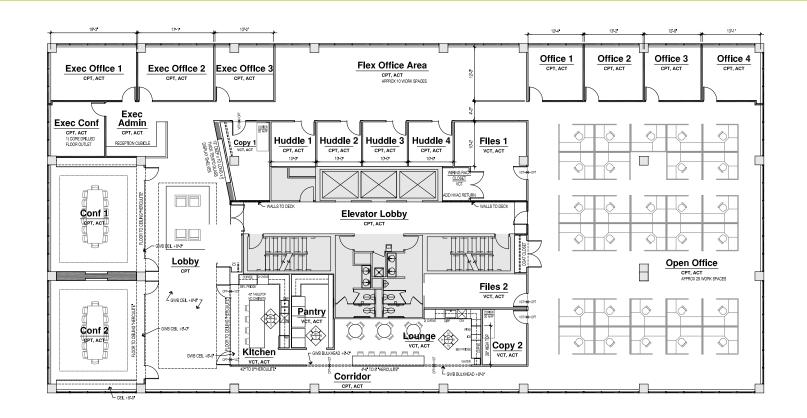

## **BUILDING SPECS**

**98,568 2** BUILDING SF AVA

25,178 AVAILABLE SF

12,676 LARGEST CONTIGUOUS RSF **3,151** MINIMUM DIVISIBLE RSF

# **5TH FLOOR PLUG & PLAY SPACE**

- 12,676 TOTAL RSF
- FURNISHED
- TWO FULL KITCHENS CAN BE USED AS TEST KITCHEN
- LOUNGE AREA
- COLLABORATIVE BREAK ROOM
- ATTRACTIVE FINISHES
- TWO CONFERENCE ROOMS
- MODERN LAYOUT
- MIX OF PRIVATE OFFICES AND OPEN WORKSPACE
- OPEN TO A SHORT TERM LEASE