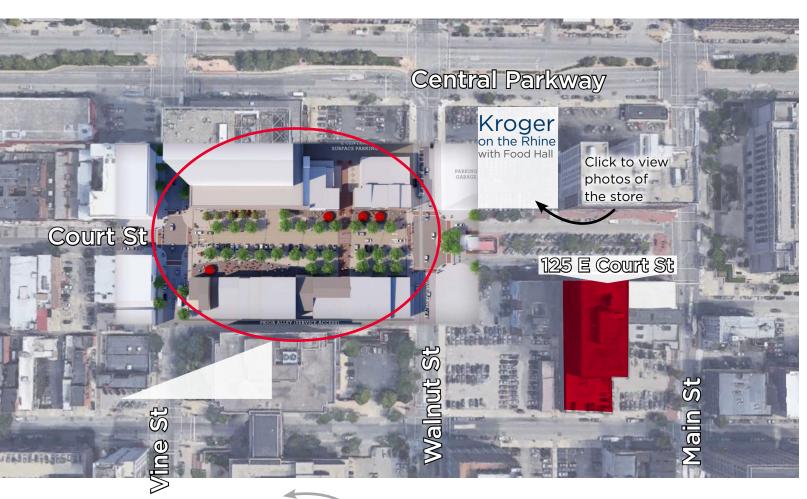

### NEIGHBORHOOD

Click to learn more about the revitalization of Court Street!

# **CENTRAL TO OVER-THE-RHINE,** FOUNTAIN SQUARE & THE BANKS