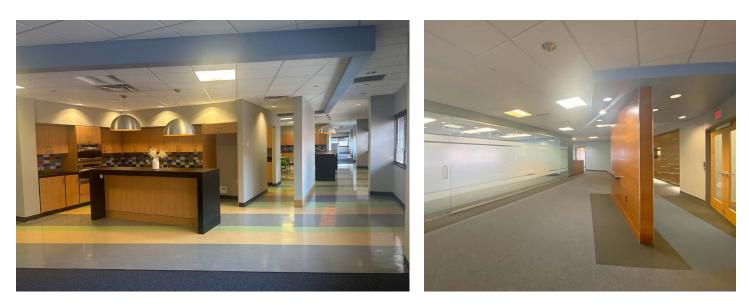

#### **125 EAST COURT PHOTOS**

# **5TH FLOOR PLUG & PLAY SPACE**

- 12,676 TOTAL RSF
- FURNISHED
- TWO FULL KITCHENS CAN BE USED AS TEST KITCHEN
- LOUNGE AREA
- COLLABORATIVE BREAK ROOM
- ATTRACTIVE FINISHES
- TWO CONFERENCE ROOMS
- MODERN LAYOUT
- MIX OF PRIVATE OFFICES AND OPEN WORKSPACE
- OPEN TO A SHORT TERM LEASE