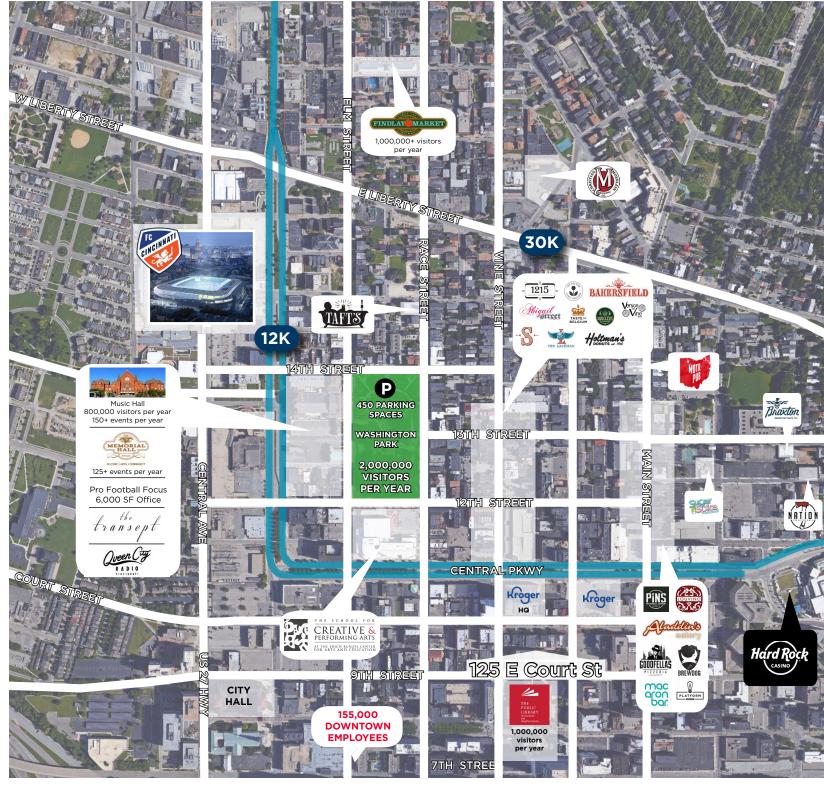

### NEIGHBORHOOD

Click to learn more about the revitalization of Court Street!

# **CENTRAL TO OVER-THE-RHINE,** FOUNTAIN SQUARE & THE BANKS