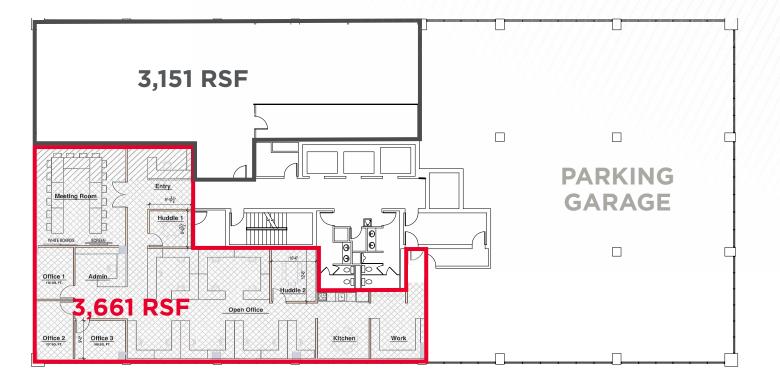

on the Rhine
- Walking distance to the Court House, Washington Park, Over-the-Rhine, Pendleton, Hard Rock Casino and many other amenities



Lobby entrance with on-site security.



Attached parking garage located behind the building.



#### **125 EAST COURT PHOTOS**



















# LIMITED TIME OPPORTUNITY!

\$12.95/SF FSG FOR A FULL FLOOR TENANT ON THE 5TH FLOOR! MOVE-IN READY, PLUG & PLAY SPACE DELIVERED IN AS-IS CONDITION

# **5TH FLOOR PLUG & PLAY SPACE**

- 12,676 TOTAL RSF
- FURNISHED
- TWO FULL KITCHENS CAN BE USED AS TEST KITCHEN
- LOUNGE AREA
- COLLABORATIVE BREAK ROOM
- ATTRACTIVE FINISHES
- TWO CONFERENCE ROOMS
- MODERN LAYOUT
- MIX OF PRIVATE OFFICES AND OPEN WORKSPACE
- OPEN TO A SHORT TERM LEASE



# MOVE-IN READY & FURNISHED!







## **4TH FLOOR**

6,812 TOTAL RSF



### 8TH FLOOR

5,990 TOTAL RSF





### NEIGHBORHOOD



Click to learn more about the revitalization of Court Street!





# **CENTRAL TO OVER-THE-RHINE,** FOUNTAIN SQUARE & THE BANKS



#### **JOE JANSZEN**

Senior Director +1 513 549 3011 joe.janszen@cushwake.com

cincyofficeadvisors.com



©2022 Cushman & Wakefield. All rights reserved. The information contained in this communication is strictly confidential. This information has been obtained from sources believed to be reliable but has not been verified. NO WARRANTY OR REPRESENTATION, EXPRESS OR IMPLIED, IS MADE AS TO THE CONDITION OF THE PROPERTY (OR PROPERTIES) REFERENCED HEREIN OR AS TO THE CACURACY OR COMPLETENESS OF THE INFORMATION CONTAINED HEREIN, AND SAME IS SUBMITTED SUBJECT TO DERRORS, OMISSIONS, CHANGE OF PRICE, RENTAL OR