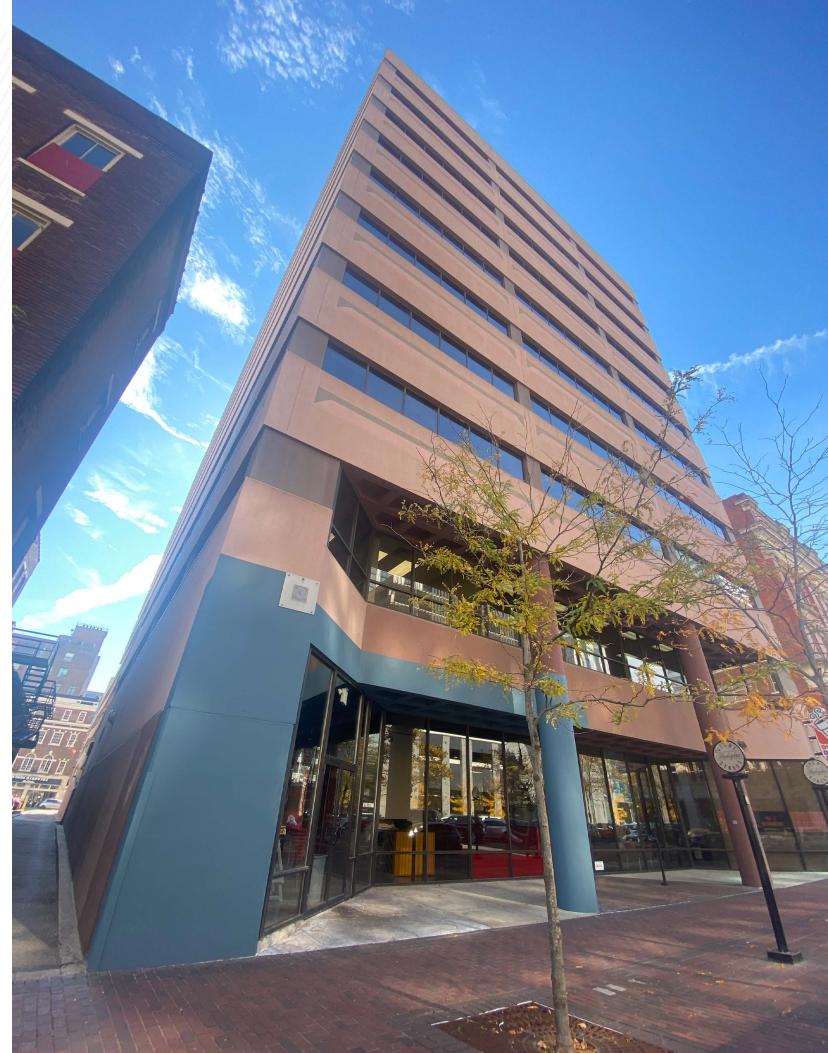

# 125 EAST COURT

CINCINNATI, OH 45202

# ASKING \$14.95/SF FSG HIGHLIGHTS

- Ten-story office building with first floor retail
- First floor retail features Dunkin' Donuts
- The first four floors of the building provide direct access to the attached six-story parking garage
- On-site management and security guard
- Located downtown Cincinnati and across from Kroger on the Rhine
- Walking distance to the Court House, Washington Park, Over-the-Rhine, Pendleton, Hard Rock Casino and many other amenities