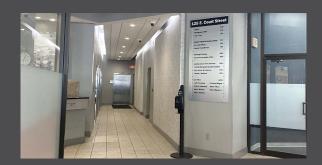

Lobby entrance with on-site security.

Attached parking garage located behind the building.