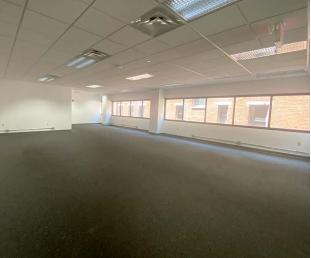

IGUOUS RSF **3,151** MINIMUM DIVISIBLE RSF

#### **LIMITED TIME OPPORTUNITY!** \$12.95/SF FSG FOR A FULL FLOOR TENANT ON THE 5TH FLOOR! MOVE-IN READY, PLUG & PLAY SPACE DELIVERED IN AS-IS CONDITION

# ASKING \$14.95/SF FSG HIGHLIGHTS

- Ten-story office building with first floor retail
- First floor retail features Dunkin' Donuts
- The first four floors of the building provide direct access to the attached six-story parking garage
- On-site management and security guard
- Located downtown Cincinnati and across from Kroger on the Rhine
- Walking distance to the Court House, Washington Park, Over-the-Rhine, Pendleton, Hard Rock Casino and many other amenities



Lobby entrance with on-site security.



Attached parking garage located behind the building.



#### **125 EAST COURT PHOTOS**



















# LIMITED TIME OPPORTUNITY!

\$12.95/SF FSG FOR A FULL FLOOR TENANT ON THE 5TH FLOOR! MOVE-IN READY, PLUG & PLAY SPACE DELIVERED IN AS-IS CONDITION

# **5TH FLOOR PLUG & PLAY SPACE**

- 12,676 TOTAL RSF
- FURNISHED
- TWO FULL KITCHENS CAN BE USED AS TEST KITCHEN
- LOUNGE AREA
- COLLABORATIVE BREAK ROOM
- ATTRACTIVE FINISHES
- TWO CONFERENCE ROOMS
- MODERN LAYOUT
- MIX OF PRIVATE OFFICES AND OPEN WORKSPACE
- OPEN TO A SHORT TERM LEASE



# MOVE-IN READY & FURNISHED!







## **4TH FLOOR**

6,812 TOTAL RSF



### 8TH FLOOR

5,990 TOTAL RSF





### NEIGHBORHOOD



Click to learn more about the revitalization of Court Street!





# **CENTRAL TO OVER-THE-RHINE,** FOUNTAIN SQUARE & THE BANKS



#### **JOE JANSZEN**

Senior Director +1 513 549 3011 joe.janszen@cushwake.com

cin