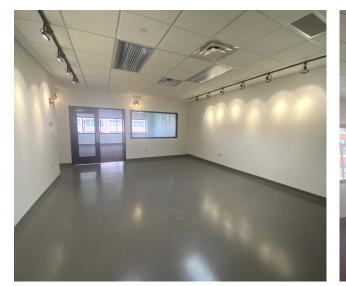

#### **125 EAST COURT PHOTOS**

# **5TH FLOOR PLUG & PLAY SPACE**

- 12,676 TOTAL RSF
- FURNISHED
- TWO FULL KITCHENS CAN BE USED AS TEST KITCHEN
- LOUNGE AREA
- COLLABORATIVE BREAK ROOM
- ATTRACTIVE FINISHES
- TWO CONFERENCE ROOMS
- MODERN LAYOUT
- MIX OF PRIVATE OFFICES AND OPEN WORKSPACE
- OPEN TO A SHORT TERM LEASE

# MOVE-IN READY & FURNISHED!