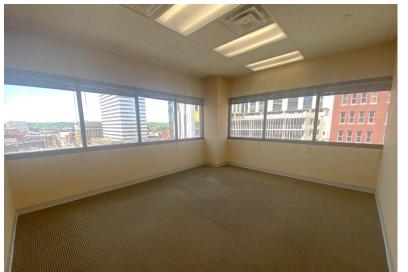

#### **125 EAST COURT PHOTOS**

# **5TH FLOOR PLUG & PLAY SPACE**

- 12,676 TOTAL RSF
- FURNISHED
- TWO FULL KITCHENS CAN BE USED AS TEST KITCHEN
- LOUNGE AREA
- COLLABORATIVE BREAK ROOM
- ATTRACTIVE FINISHES
- TWO CONFERENCE ROOMS
- MODERN LAYOUT
- MIX OF PRIVATE OFFICES AND OPEN WORKSPACE
- OPEN TO A SHORT TERM LEASE