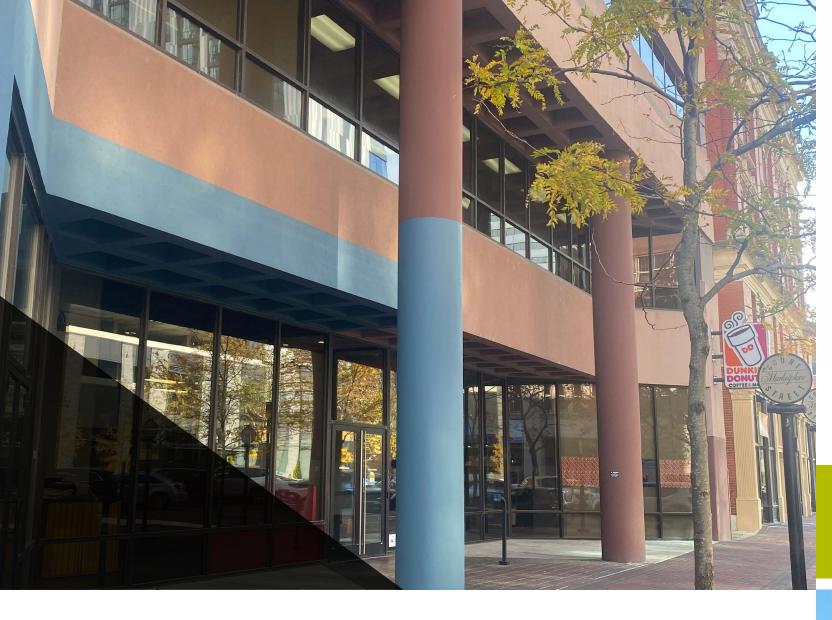

# 125 EAST COURT

CINCINNATI, OH 45202

# ASKING \$14.95/SF FSG HIGHLIGHTS

- Ten-story office building with first floor retail
- First floor retail features Dunkin' Donuts
- The first four floors of the building provide direct access to the attached six-story parking garage
- On-site management and security guard
- Located downtown Cincinnati and across from Kroger on the Rhine
- Walking distance to the Court House, Washington Park, Over-the-Rhine, Pendleton, Hard Rock Casino and many other amenities