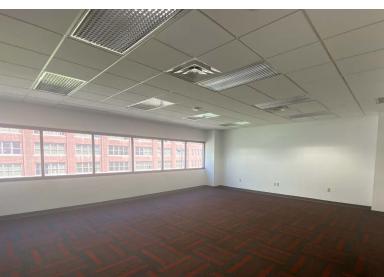

US RSF **3,151** MINIMUM DIVISIBLE RSF

#### **LIMITED TIME OPPORTUNITY!** \$12.95/SF FSG FOR A FULL FLOOR TENANT ON THE 5TH FLOOR! MOVE-IN READY, PLUG & PLAY SPACE DELIVERED IN AS-IS CONDITION

# ASKING \$14.95/SF FSG HIGHLIGHTS

- Ten-story office building with first floor retail
- First floor retail features Dunkin' Donuts
- The first four floors of the building provide direct access to the attached six-story parking garage
- On-site management and security guard
- Located downtown Cincinnati and across from Kroger on the Rhine
- Walking distance to the Court House, Washington Park, Over-the-Rhine, Pendleton, Hard Rock Casino and many other amenities



Lobby entrance with on-site security.



Attached parking garage located behind the building.



#### **125 EAST COURT PHOTOS**



















# LIMITED TIME OPPORTUNITY!

\$12.95/SF FSG FOR A FULL FLOOR TENANT ON THE 5TH FLOOR! MOVE-IN READY, PLUG & PLAY SPACE DELIVERED IN AS-IS CONDITION

# **5TH FLOOR PLUG & PLAY SPACE**

- 12,676 TOTAL RSF
- FURNISHED
- TWO FULL KITCHENS CAN BE USED AS TEST KITCHEN
- LOUNGE AREA
- COLLABORATIVE BREAK ROOM
- ATTRACTIVE FINISHES
- TWO CONFERENCE ROOMS
- MODERN LAYOUT
- MIX OF PRIVATE OFFICES AND OPEN WORKSPACE
- OPEN TO A SHORT TERM LEASE



# MOVE-IN READY & FURNISHED!







## **4TH FLOOR**

6,812 TOTAL RSF



### 8TH FLOOR

5,990 TOTAL RSF





### NEIGHBORHOOD



Click to learn more about the revitalization of Court Street!





# **CENTRAL TO OVER-THE-RHINE,** FOUNTAIN SQUARE & THE BANKS



#### **JOE JANSZEN**

Senior Director +1 513 549 3011 joe.janszen@cushwake.com

cincyof