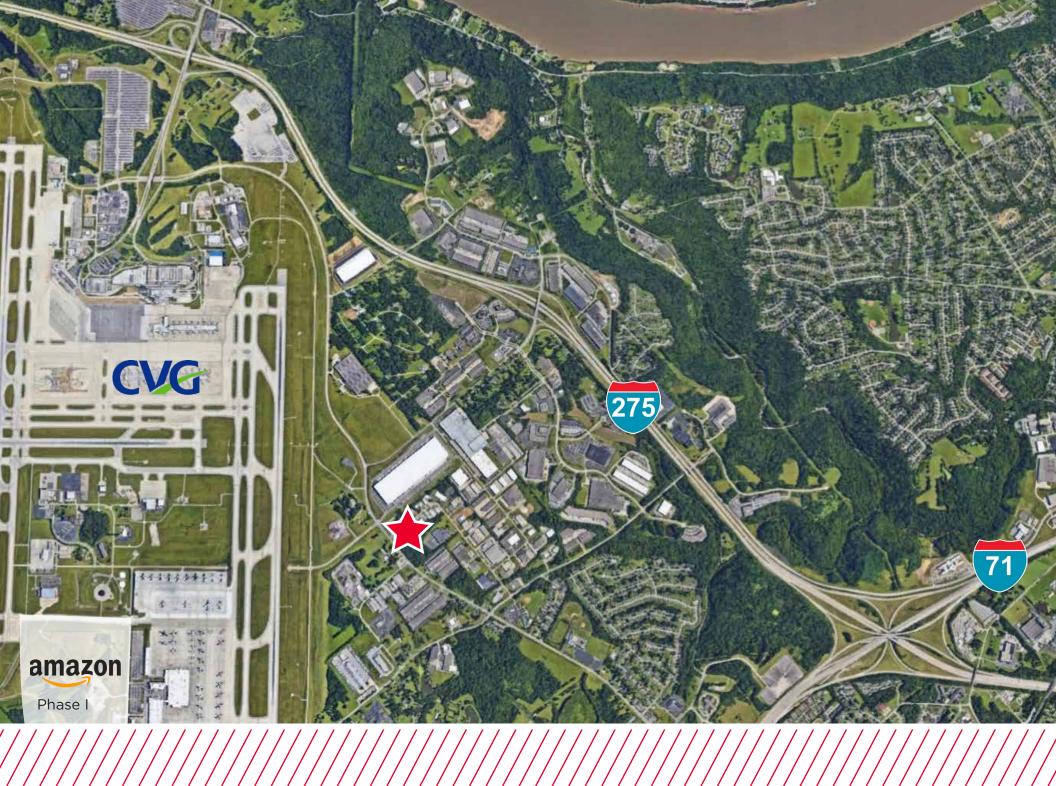

### **1 MILE** From I-275

#### LOCATED IN THE MINEOLA INDUSTRIAL PARK

- 6,600 square feet available
- Full floor occupancy on 2nd floor
- Three skylights in central office area
- Breakroom with kitchenette includes undercounter refrigerator and space for large refrigerator
- Separate men's and women's restroom facilities with private restroom in corner office
- Security system with door alarms and motion sensors as well as CCTV cameras in lobby and parking areas
- Building signage
- Surface parking with 5/1,000 ratio
- No city taxes
- Adjacent to CVG, close to Amazon hub
- Ample local eateries, hotels, services and shopping amenities nearby
- One mile from I-275; less than two miles from I-75/I-71
- Asking rate \$10.95/sf NNN + \$1.85/sf CAM,
  - + Janitorial & Utilities for leased premises