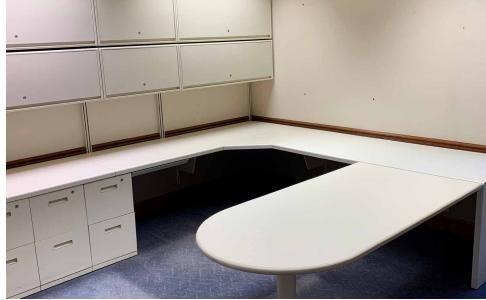

## **3 SKYLIGHTS** In Office Suite

**5/1,000** Parking Ratio

6,600 SF

Available

#### LOCATED IN THE MINEOLA INDUSTRIAL PARK

- 6,600 square feet available
- Full floor occupancy on 2nd floor
- Three skylights in central office area
- Breakroom with kitchenette includes undercounter refrigerator and space for large refrigerator
- Separate men's and women's restroom facilities with private restroom in corner office
- Security system with door alarms and motion sensors as well as CCTV cameras in lobby and parking areas
- Building signage
- Surface parking with 5/1,000 ratio
- No city taxes
- Adjacent to CVG, close to Amazon hub
- Ample local eateries, hotels, services and shopping amenities nearby
- One mile from I-275; less than two miles from I-75/I-71
- Asking rate \$10.95/sf NNN + \$1.85/sf CAM,
  - + Janitorial & Utilities for leased premises

#### COX AVENUE

DONALDSON HIGHWAY

SPACIOUS LAYOUT WITH ABUNDANT NATURAL LIGHT