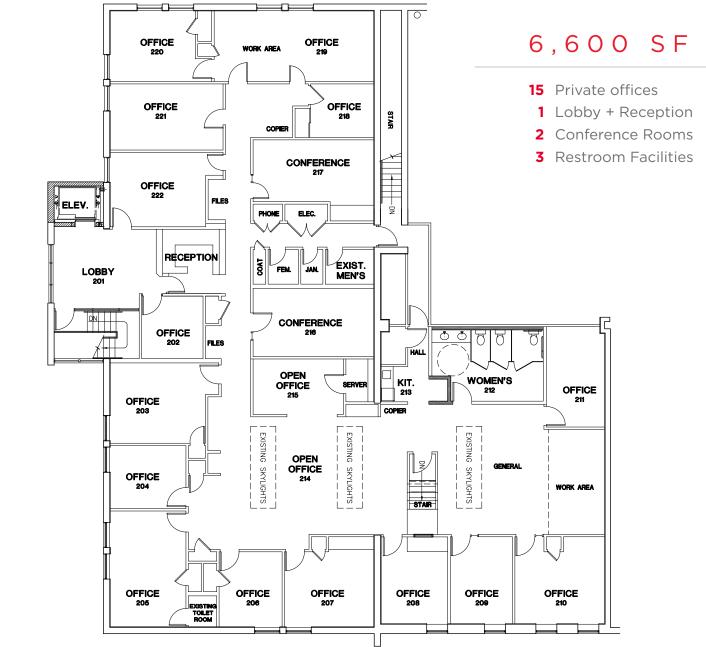

## **3 SKYLIGHTS** In Office Suite

**5/1,000** Parking Ratio

6,600 SF

Available

#### LOCATED IN THE MINEOLA INDUSTRIAL PARK

- 6,600 square feet available
- Full floor occupancy on 2nd floor
- Three skylights in central office area
- Breakroom with kitchenette includes undercounter refrigerator and space for large refrigerator
- Separate men's and women's restroom facilities with private restroom in corner office
- Security system with door alarms and motion sensors as well as CCTV cameras in lobby and parking areas
- Building signage
- Surface parking with 5/1,000 ratio
- No city taxes
- Adjacent to CVG, close to Amazon hub
- Ample local eateries, hotels, services and shopping amenities nearby
- One mile from I-275; less than two miles from I-75/I-71
- Asking rate \$10.95/sf NNN + \$1.85/sf CAM,
  - + Janitorial & Utilities for leased premises