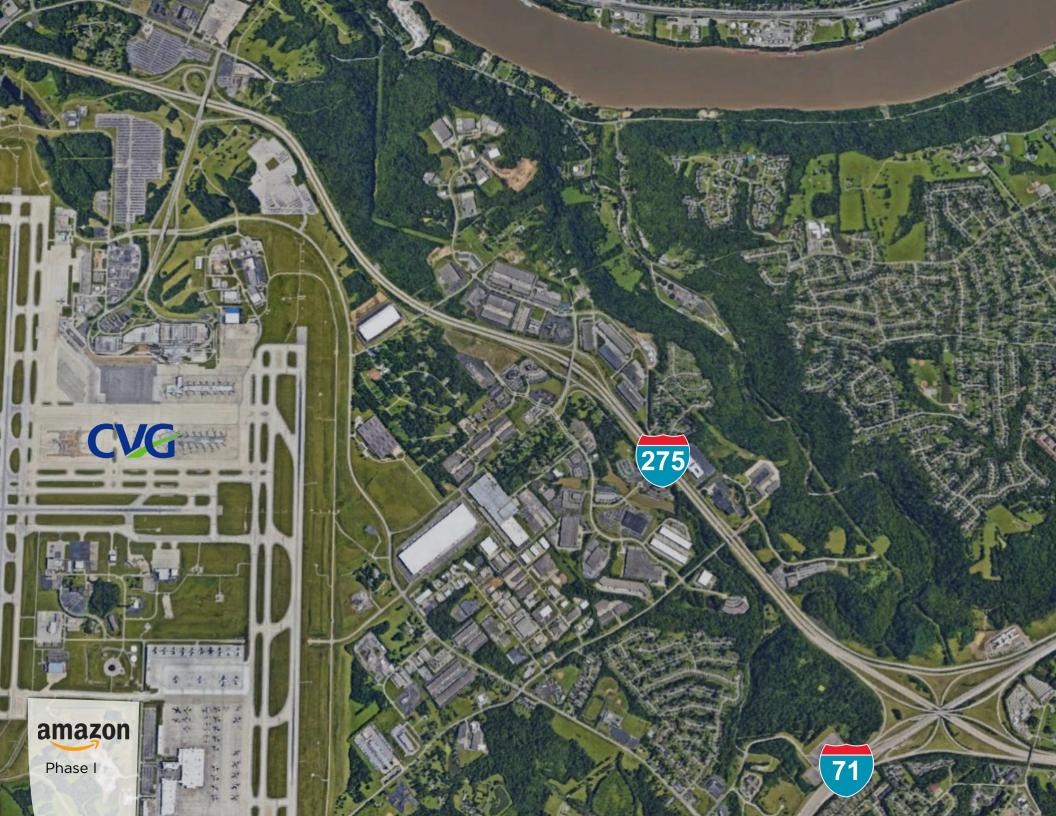

#### ERLANGER, KY

CVG adjacent

Near Amazon cargo hub

#### **KEY FEATURES**

- 6,600 square feet available
- Full-floor occupancy on 2nd floor
- Three skylights in central office area
- Breakroom with kitchenette includes undercounter refrigerator and space for large refrigerator
- Separate men's and women's restroom facilities with private restroom in corner office
- Security system with door alarms and motion sensors as well as CCTV cameras in lobby and parking areas
- Building signage
- Surface parking with 5:1,000 ratio
- No city taxes
- Adjacent to CVG, close to Amazon hub
- Ample local eateries, hotels, services and shopping amenities nearby
- One mile from I-275; less than two miles from I-75/I-71
- Asking rate \$10.95/sf NNN + \$1.85/sf CAM, Janitorial & Utilities