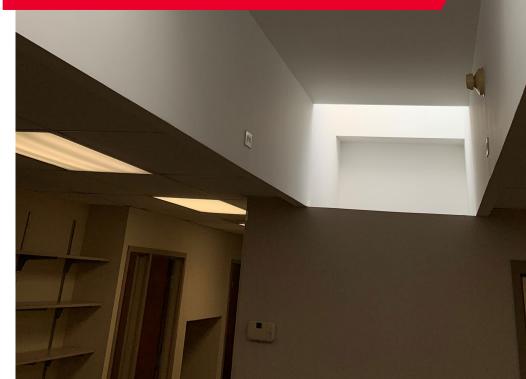

#### **KEY FEATURES**

- 6,600 square feet available
- Full-floor occupancy on 2nd floor
- Three skylights in central office area
- Breakroom with kitchenette includes undercounter refrigerator and space for large refrigerator
- Separate men's and women's restroom facilities with private restroom in corner office
- Security system with door alarms and motion sensors as well as CCTV cameras in lobby and parking areas
- Building signage
- Surface parking with 5:1,000 ratio
- No city taxes
- Adjacent to CVG, close to Amazon hub
- Ample local eateries, hotels, services and shopping amenities nearby
- One mile from I-275; less than two miles from I-75/I-71
- Asking rate \$10.95/sf NNN + \$1.85/sf CAM, Janitorial & Utilities

#### COX AVENUE

DONALDSON HIGHWAY

Spacious layout with abundant natural light