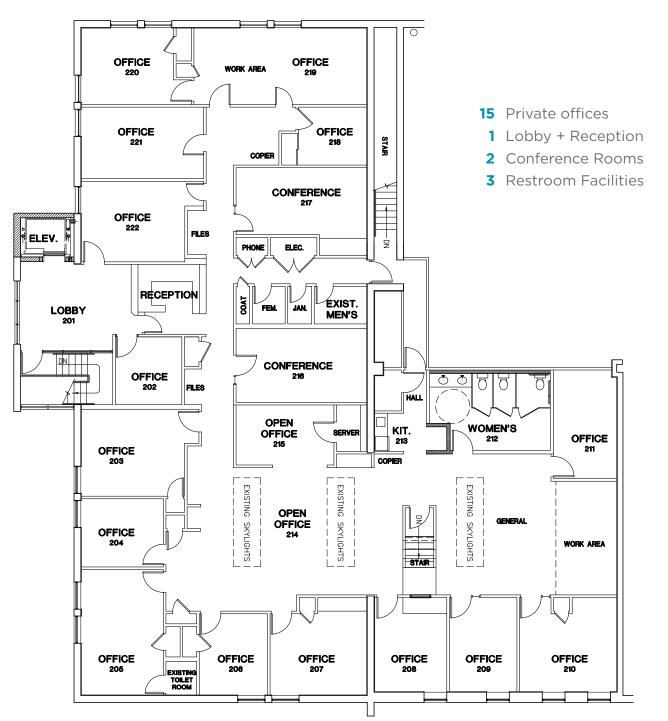

#### **KEY FEATURES**

- 6,600 square feet available
- Full-floor occupancy on 2nd floor
- Three skylights in central office area
- Breakroom with kitchenette includes undercounter refrigerator and space for large refrigerator
- Separate men's and women's restroom facilities with private restroom in corner office
- Security system with door alarms and motion sensors as well as CCTV cameras in lobby and parking areas
- Building signage
- Surface parking with 5:1,000 ratio
- No city taxes
- Adjacent to CVG, close to Amazon hub
- Ample local eateries, hotels, services and shopping amenities nearby
- One mile from I-275; less than two miles from I-75/I-71
- Asking rate \$10.95/sf NNN + \$1.85/sf CAM, Janitorial & Utilities

#### COX AVENUE

DONALDSON HIGHWAY

Spacious layout with abundant natural light