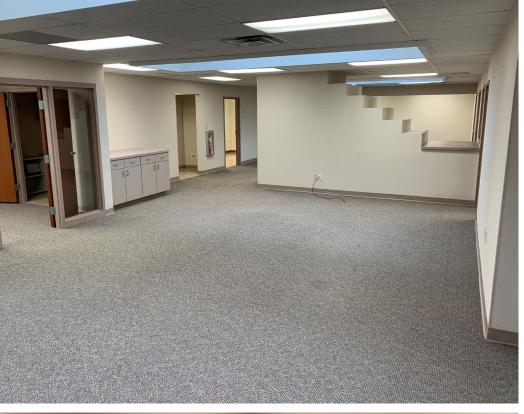

#### **KEY FEATURES**

- 6,600 square feet available
- Full-floor occupancy on 2nd floor
- Three skylights in central office area
- Breakroom with kitchenette includes undercounter refrigerator and space for large refrigerator
- Separate men's and women's restroom facilities with private restroom in corner office
- Security system with door alarms and motion sensors as well as CCTV cameras in lobby and parking areas
- Building signage
- Surface parking with 5:1,000 ratio
- No city taxes
- Adjacent to CVG, close to Amazon hub
- Ample local eateries, hotels, services and shopping amenities nearby
- One mile from I-275; less than two miles from I-75/I-71
- Asking rate \$10.95/sf NNN + \$1.85/sf CAM, Janitorial & Utilities

#### COX AVENUE

DONALDSON HIGHWAY

Spacious layout with abundant natural light