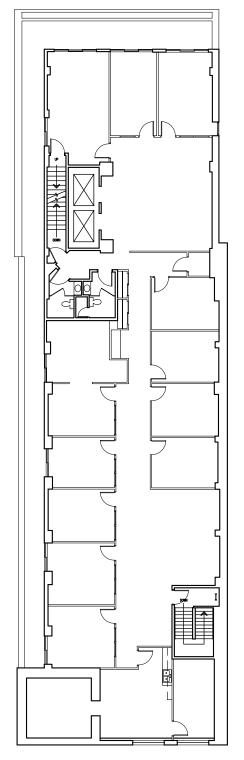

### FLOOR PLANS Asking rate \$11.95/sf MG + electric and janitorial

**First Floor** 4,426 sf—full floor occupancy

Third Floor 5,430 sf—full floor occupancy

### FLOOR PLANS Asking rate \$11.95/sf MG + electric and janitorial

#### Fourth Floor 5,160 sf—total contiguous

## Sixth Floor 5,400 sf—full floor occupancy