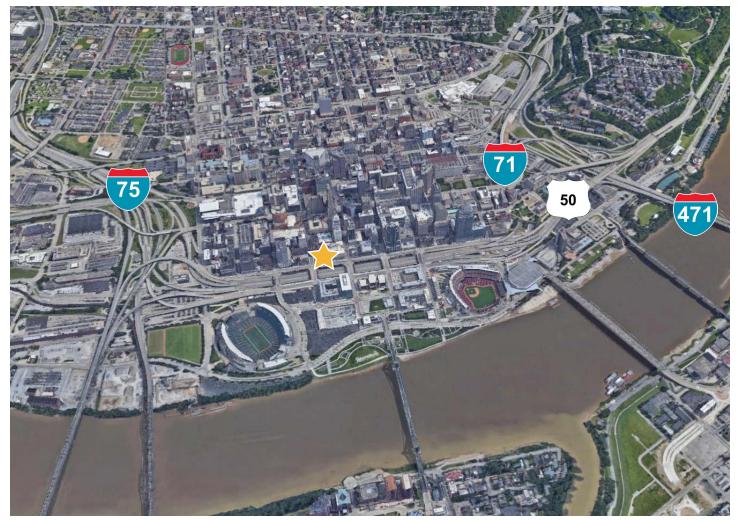

Less than a 10-minute walk to Fountain Square, Paul Brown Stadium, Great American Ball Park, The Banks and Smale Riverfront Park

Outstanding access to I-71, I-75, I-471 and US-50

#### **AERIAL MAP**

©2024 Cushman & Wakefield. All rights reserved. The information contained in this communication is strictly confidential. This information has been obtained from sources believed to be reliable but has not been verified. No warranty or representation, express or implied, is made as to the condition of the property (or properties) referenced herein or as to the accuracy or completeness of the information contained herein, and same is submitted subject to errors, omissions, change of price, rental or other conditions, withdrawal without notice, and to any special listing conditions imposed by the property owner(s). Any projections, opinions or estimates are subject to uncertainty and on ot signify current or future property performance.