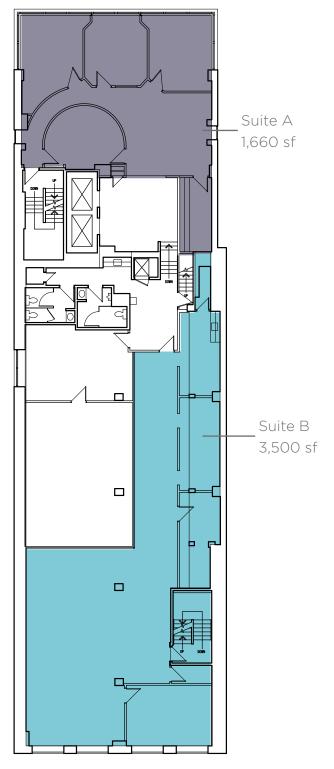

### FLOOR PLANS Asking rate \$11.95/sf MG + electric and janitorial

#### Fourth Floor 5,160 sf—total contiguous