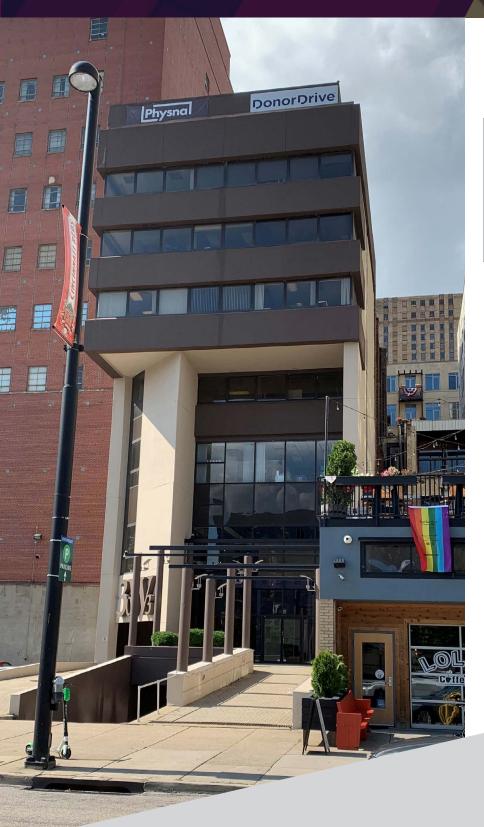

# **PROPERTY HIGHLIGHTS**

Six-story 34,769 sf office building

20,416 total SF available across 6 floors

- 4,426 sf on first floor
- 5,430 sf on third floor
- 1,660 sf & 3,500 sf on fourth floor
- 5,400 sf on sixth floor

Asking rate \$11.95/sf MG + electric and janitorial

Outdoor balcony space on sixth floor

Onsite parking garage

24-hour secured elevators and garage

Views of The Banks and Paul Brown Stadium

Monument signage

Less than a 10-minute walk to Fountain Square, Paul Brown Stadium, Great American Ball Park, The Banks and Smale Riverfront Park

Outstanding access to I-71, I-75, I-471 and US-50