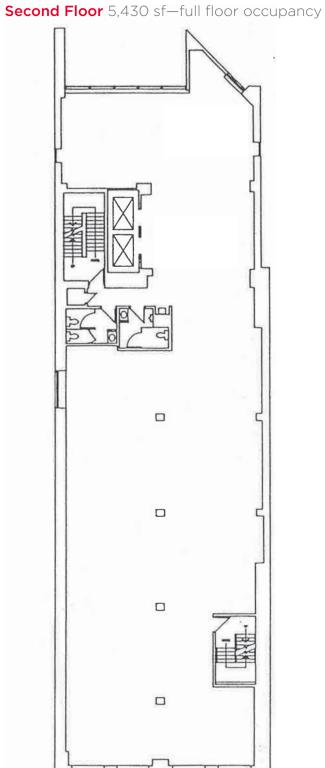

# **PROPERTY HIGHLIGHTS**

Six-story 34,769 sf office building

25,846 total SF available across 6 floors

- 4,426 sf on first floor
- 5,430 sf on second floor
- 5,430 sf on third floor
- 1,660 sf & 3,500 sf on fourth floor
- 5,400 sf on sixth floor

### **FLOOR PLANS** Asking rate \$11.95/sf MG + electric and janitorial

## FLOOR PLANS Asking rate \$11.95/sf MG + electric and janitorial