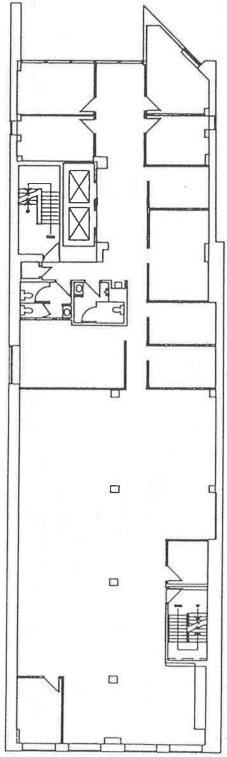

# **PROPERTY HIGHLIGHTS**

Six-story 34,769 sf office building

25,846 total SF available across 6 floors

- 4,426 sf on first floor
- 5,430 sf on second floor
- 5,430 sf on third floor
- 1,660 sf & 3,500 sf on fourth floor
- 5,400 sf on sixth floor

### **FLOOR PLANS** Asking rate \$11.95/sf MG + electric and janitorial

## FLOOR PLANS Asking rate \$11.95/sf MG + electric and janitorial