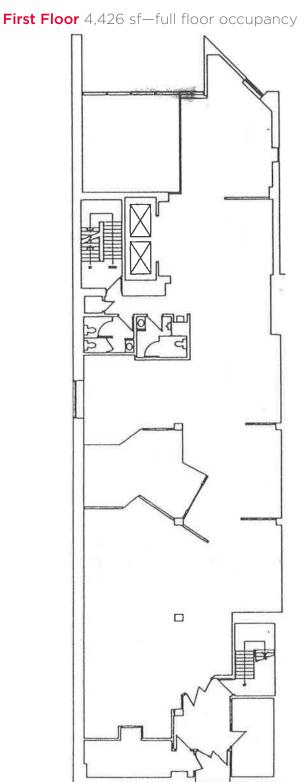

# **PROPERTY HIGHLIGHTS**

Six-story 34,769 sf office building

25,846 total SF available across 6 floors

- 4,426 sf on first floor
- 5,430 sf on second floor
- 5,430 sf on third floor
- 1,660 sf & 3,500 sf on fourth floor
- 5,400 sf on sixth floor

### **FLOOR PLANS** Asking rate \$11.95/sf MG + electric and janitorial

## FLOOR PLANS Asking rate \$11.95/sf MG + electric and janitorial