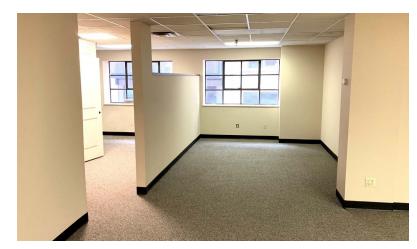

# **PROPERTY HIGHLIGHTS**

Six-story 34,769 sf office building

25,846 total SF available across 6 floors

- 4,426 sf on first floor
- 5,430 sf on second floor
- 5,430 sf on third floor
- 1,660 sf & 3,500 sf on fourth floor
- 5,400 sf on sixth floor

Asking rate \$11.95/sf MG + electric and janitorial

Outdoor balcony space on sixth floor

Onsite parking garage

24-hour secured elevators and garage

Views of The Banks and Paul Brown Stadium

Monument signage