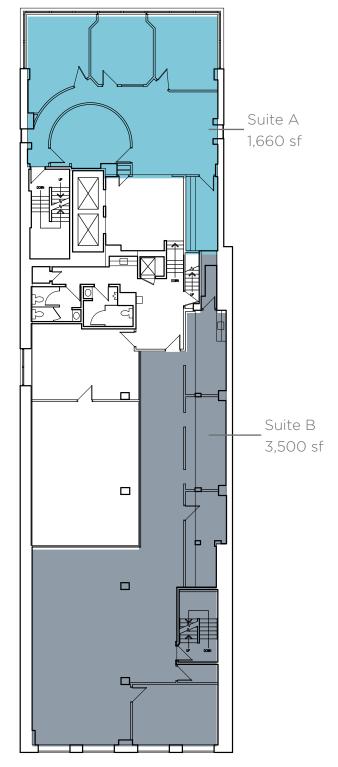

# **PROPERTY HIGHLIGHTS**

Six-story 34,769 sf office building

25,846 total SF available across 6 floors

- 4,426 sf on first floor
- 5,430 sf on second floor
- 5,430 sf on third floor
- 1,660 sf & 3,500 sf on fourth floor
- 5,400 sf on sixth floor

### **FLOOR PLANS** Asking rate \$11.95/sf MG + electric and janitorial

## FLOOR PLANS Asking rate \$11.95/sf MG + electric and janitorial