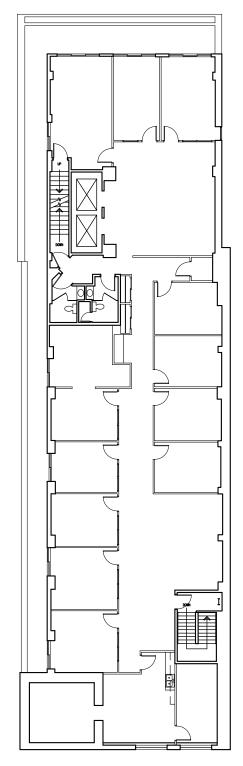

#### FLOOR PLANS Asking rate \$11.95/sf MG + electric and janitorial

Sixth Floor 5,400 sf—full floor occupancy

**30W3** 30 W. Third St. Cincinnati, OH 45202