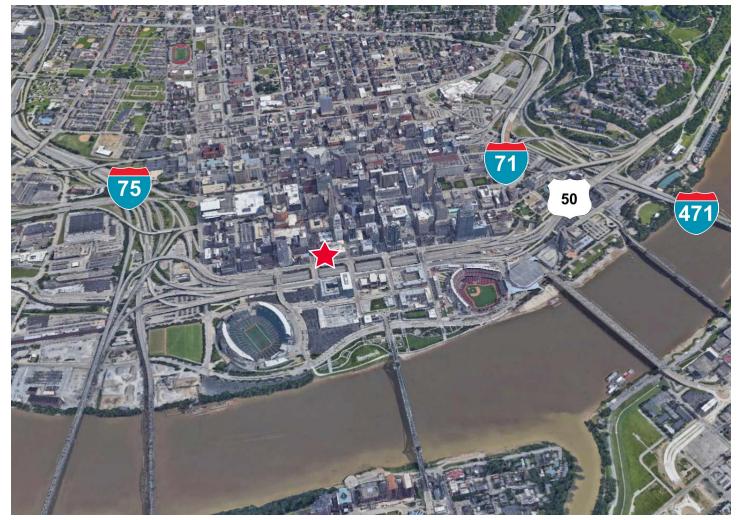

#### **AERIAL MAP**

©2024 Cushman & Wakefield. All rights reserved. The information contained in this communication is strictly confidential. This information has been obtained from sources believed to be reliable but has not been verified. No warranty or representation, express or implied, is made as to the condition of the property (or properties) referenced herein or as to the accuracy or completeness of the information contained herein, and same is submitted subject to errors, omissions, change of price, rental or other conditions, withdrawal without notice, and to any special listing conditions imposed by the property owner(s). Any projections, opinions or estimates are subject to uncertainty and on ot signify current or future property performance.

Less than a 10-minute walk to Fountain Square, Paul Brown Stadium, Great American Ball Park, The Banks and Smale Riverfront Park

Outstanding access to I-71, I-75, I-471 and US-50