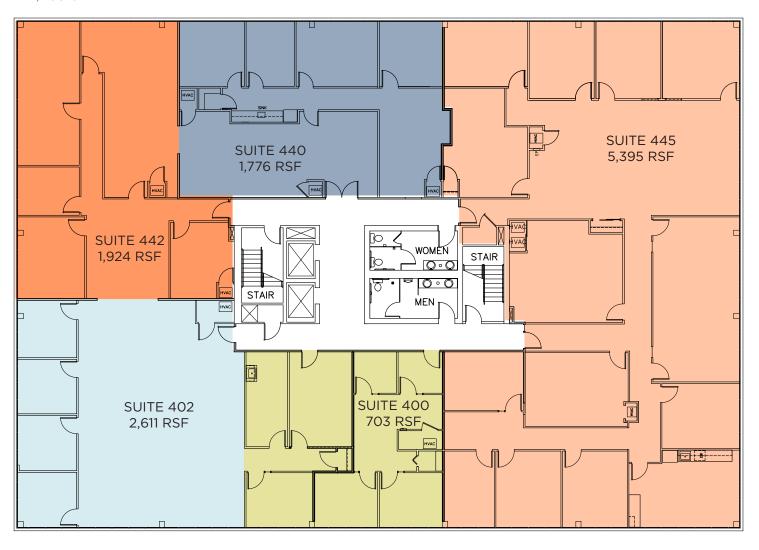

### **FIRST FLOOR**

TOTAL AVAILABLE: 7,439 SF

# **SECOND FLOOR**

TOTAL AVAILABLE: 12.479 SF

### THIRD FLOOR

TOTAL AVAILABLE: 12,194 SF

# **FOURTH FLOOR**

TOTAL AVAILABLE: 12,409 SF