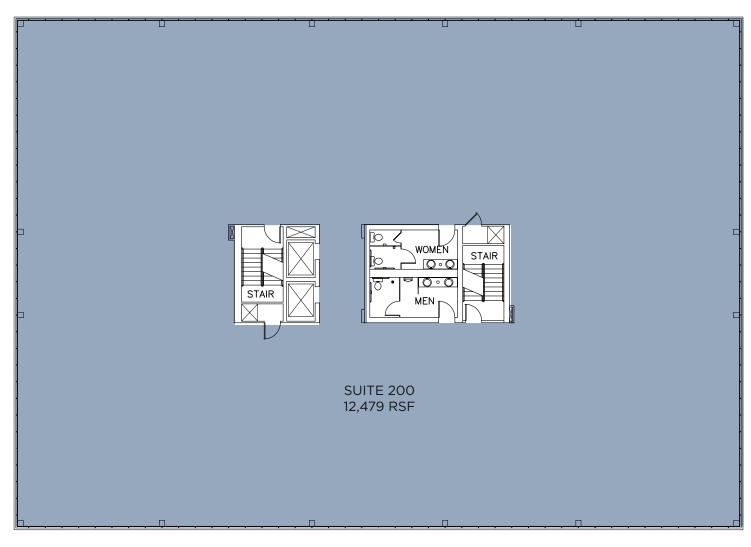

FOR LEASE - FULL FLOOR AVAILABILITY!

4700 ASHWOOD DRIVE CINCINNATI, OH 45241

### PROPERTY HIGHLIGHTS

**BUILDING SIZE:** 48,000 SF **AVAILABLE RSF:** 44,521 SF

**ASKING RATE:** \$14.75/sf + electric

- Full floor availability
- Building signage rights
- Monument sign available
- Ample on-site parking
- Interior build-to-suit options
- Walkable dining options
- Excellent amenity base along Reed Hartman Highway and Cornell Road
- Short distance to I-275 and I-71 interchange
- Just 2 miles from the new Summit Park development













### **FIRST FLOOR**

TOTAL AVAILABLE: 7,439 SF



# **SECOND FLOOR**

TOTAL AVAILABLE: 12.479 SF



### THIRD FLOOR

TOTAL AVAILABLE: 12,194 SF



# **FOURTH FLOOR**

TOTAL AVAILABLE: 12,409 SF



# **LOCATION**





For more information, please contact:

Digger Daley Senior Director +1 513 763 3028 digger.daley@cushwake.com Scott Abernethy, CCIM, SIOR Senior Director +1 513 763 3013 scott.abernethy@cushwake.com 201 E. Fourth St., Suite 1800 Cincinnati, OH 45202 +1 513 421 4884 cushmanwakefield.com

©2022 Cushman & Wakefield. All rights reserved. The information contained in this communication is strictly confidential. This information has been obtained from sources believed to be reliable but has not been verified. No warranty or representation, express or implied, is made as to the condition of the property (or properties) referenced herein or as to the accuracy or completeness of th