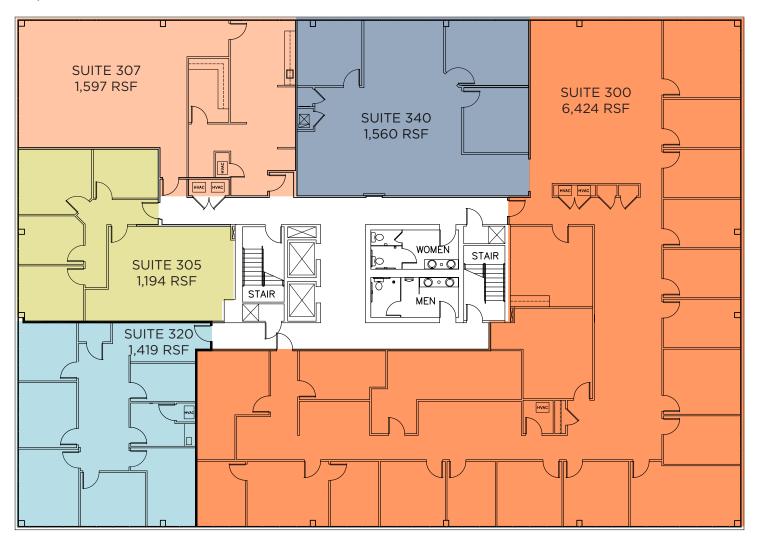

FOR LEASE - FULL FLOOR AVAILABILITY!

4700 ASHWOOD DRIVE CINCINNATI, OH 45241

### PROPERTY HIGHLIGHTS

**BUILDING SIZE:** 48,000 SF **AVAILABLE RSF:** 44,521 SF

**ASKING RATE:** \$14.75/sf + electric

- Full floor availability
- Building signage rights
- Monument sign available
- Ample on-site parking
- Interior build-to-suit options
- Walkable dining options
- Excellent amenity base along Reed Hartman Highway and Cornell Road
- Short distance to I-275 and I-71 interchange
- Just 2 miles from the new Summit Park development













### **FIRST FLOOR**

TOTAL AVAILABLE: 7,439 SF



# **SECOND FLOOR**

TOTAL AVAILABLE: 12.479 SF



### THIRD FLOOR

TOTAL AVAILABLE: 12,194 SF



# **FOURTH FLOOR**

TOTAL AVAILABLE: 12,409 SF



# **LOCATION**





For more information, please contact:

Digger Daley Senior Director +1 513 763 3028 digger.daley@cushwake.com Scott Abernethy, CCIM, SIOR Senior Director +1 513 763 3013 scott.abernethy@cushwake.com 201 E. Fourth St., Suite 1800 Cincinnati, OH 45202 +1 513 421 4884 cushmanwakefield.com

©2022 Cushman & Wakefield. All rights reserved. The information contained in this communication is strictly confidential. This information has been obtained from sources believed to be reliable but has not been verified. No warranty or representation, express or implied, is made as to the condition of the property (or properties) referenced herein or as to the accuracy or completeness of the information contained herein, and same is sub