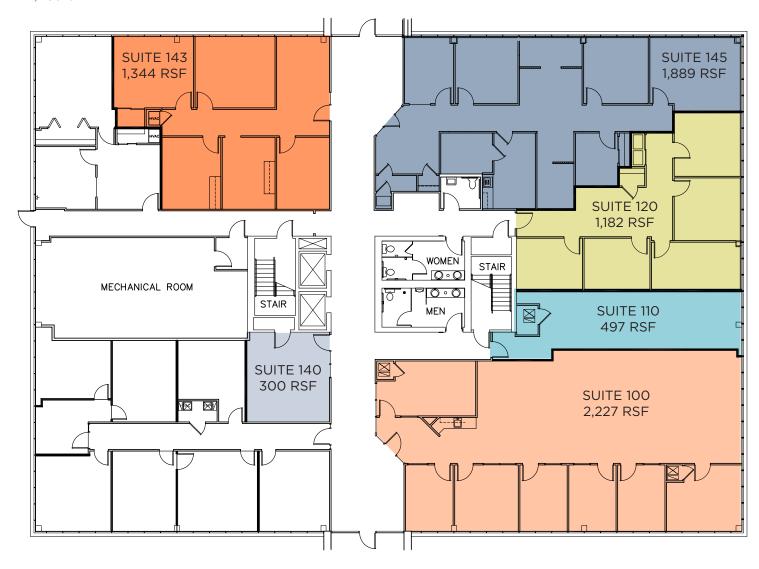

FOR LEASE - FULL FLOOR AVAILABILITY!

4700 ASHWOOD DRIVE CINCINNATI, OH 45241

### PROPERTY HIGHLIGHTS

**BUILDING SIZE:** 48,000 SF **AVAILABLE RSF:** 44,521 SF

**ASKING RATE:** \$14.75/sf + electric

- Full floor availability
- Building signage rights
- Monument sign available
- Ample on-site parking
- Interior build-to-suit options
- Walkable dining options
- Excellent amenity base along Reed Hartman Highway and Cornell Road
- Short distance to I-275 and I-71 interchange
- Just 2 miles from the new Summit Park development













### **FIRST FLOOR**

TOTAL AVAILABLE: 7,439 SF



# **SECOND FLOOR**

TOTAL AVAILABLE: 12.479 SF



### THIRD FLOOR

TOTAL AVAILABLE: 12,194 SF



# **FOURTH FLOOR**

TOTAL AVAILABLE: 12,409 SF



# **LOCATION**





For more information, please contact:

Digger Daley Senior Director +1 513 763 3028 digger.daley@cushwake.com Scott Abernethy, CCIM, SIOR Senior Director +1 513 763 3013 scott.abernethy@cushwake.com 201 E. Fourth St., Suite 1800 Cincinnati, OH 45202 +1 513 421 4884 cushmanwakefield.com

©2022 Cushman & Wakefield. All rights reserved. The information contained in this communication is strictly confidential. This information has been obtained from sources believed to be reliable but has not been verified. No warranty or representation, express or implied, is made as to the condition of the property (or properties) referenced