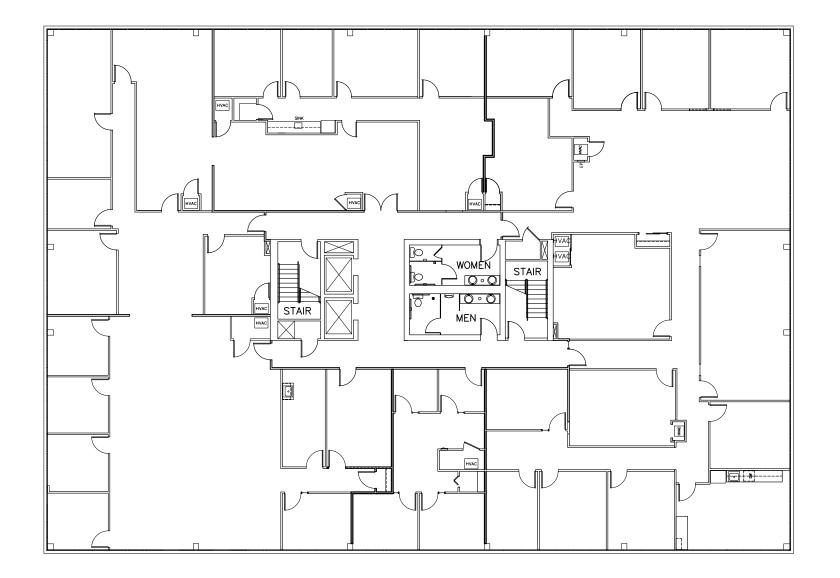

### ADDRESS

4700 Ashwood Drive Cincinnati, OH 45241

**TOTAL SF** 50.000

**AVAILABLE SF** 50,000

**TOTAL PARKING** 188

**PARKING RATIO** 3.7/1,000

# **BUILDING SYSTEMS**

HVAC: Individual RTU's Sprinkler System: Wet system Life/Safety: Compliant

SIGNAGE

Building and monument