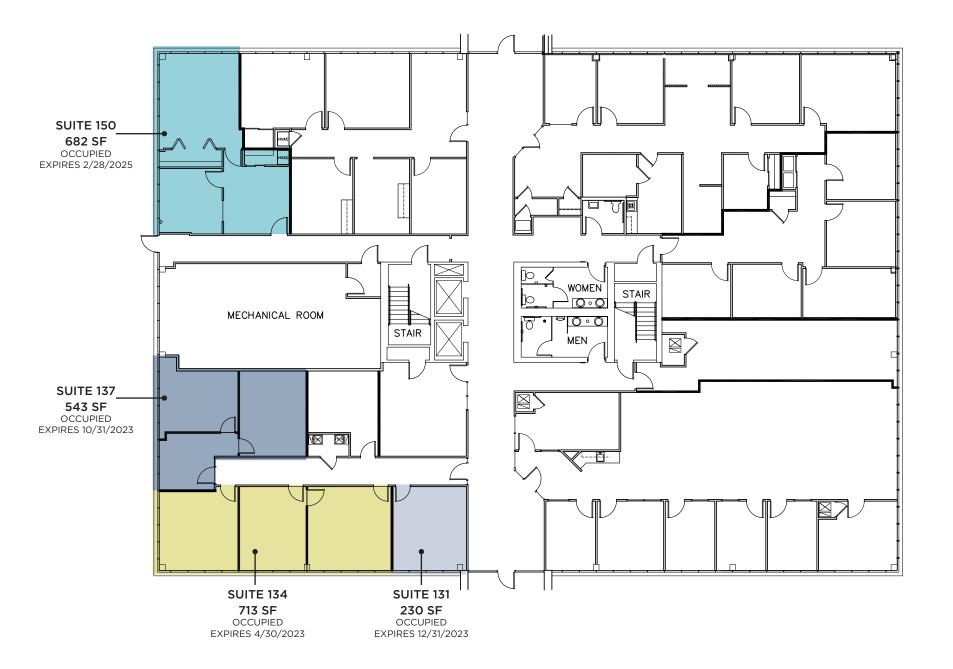

### CAM

2020: \$6.37 /SF 2021: \$5.93 /SF 2022 est: \$5.91 /SF

### **CITY INFORMATION**

Municipality: City of Blue Ash Zoning: Blue Ash North District (BAN) Income Tax Rate: 1.25%

# **BUILDING SYSTEMS**

HVAC: Individual RTU's Sprinkler System: Wet system Life/Safety: Compliant

SIGNAGE

Building and monument



# **SALE PRICE** \$3,950,000













Carrientes and the second s

# 4700 **ASHWOOD**

# WHAT'S NEARBY

# RESTAURANTS

Starbucks Chipotle Tropical Smoothie Café Jimmy John's Chick-fil-A Jersey Mike's Subs Skyline Chili McAlister's Deli Panera Bread March First Brewing + more!

# Ø



Summit Park Sharon Woods Park Sharon Woods Golf Course

# HOTELS

RECREATION

Home2 Suites by Hilton Hilton Garden Inn The Blu Hotel Hyatt Place Comfort Inn SpringHill Suites by Marriott









FULL FLOOR AVAILABLE 12,500 SF





FULL FLOOR AVAILABLE 12,500 SF





FULL FLOOR AVAILABLE 12,500 SF





CUSHMAN & WAKEFIELD

aCon

# CONTACT

### DIGGER DALEY Senior Director

digger.daley@cushwake.com +1 513 763 3028

# SCOTT ABERNETHY

Senior Director scott.abernethy@cushwake.com +1 513 763 3013