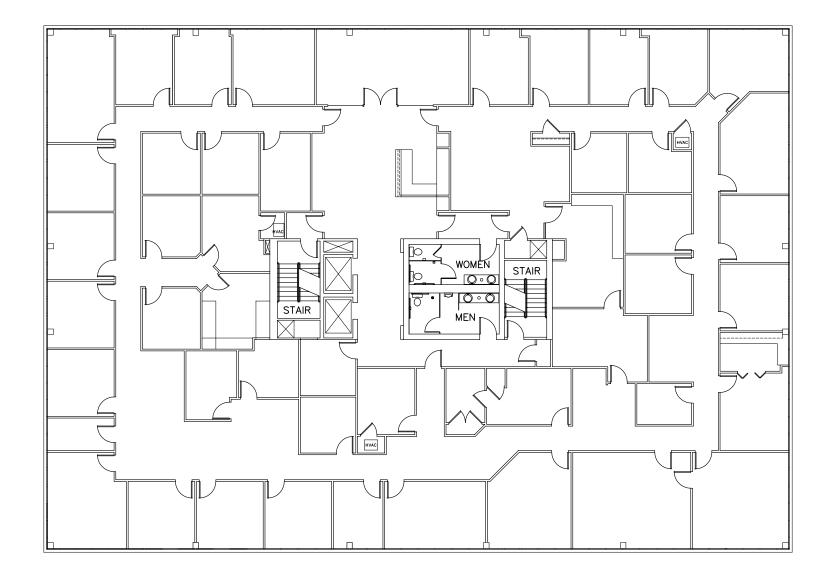

# HOTELS

RECREATION

Home2 Suites by Hilton Hilton Garden Inn The Blu Hotel Hyatt Place Comfort Inn SpringHill Suites by Marriott

FULL FLOOR AVAILABLE 12,500 SF

FULL FLOOR AVAILABLE 12,500 SF

FULL FLOOR AVAILABLE 12,500 SF