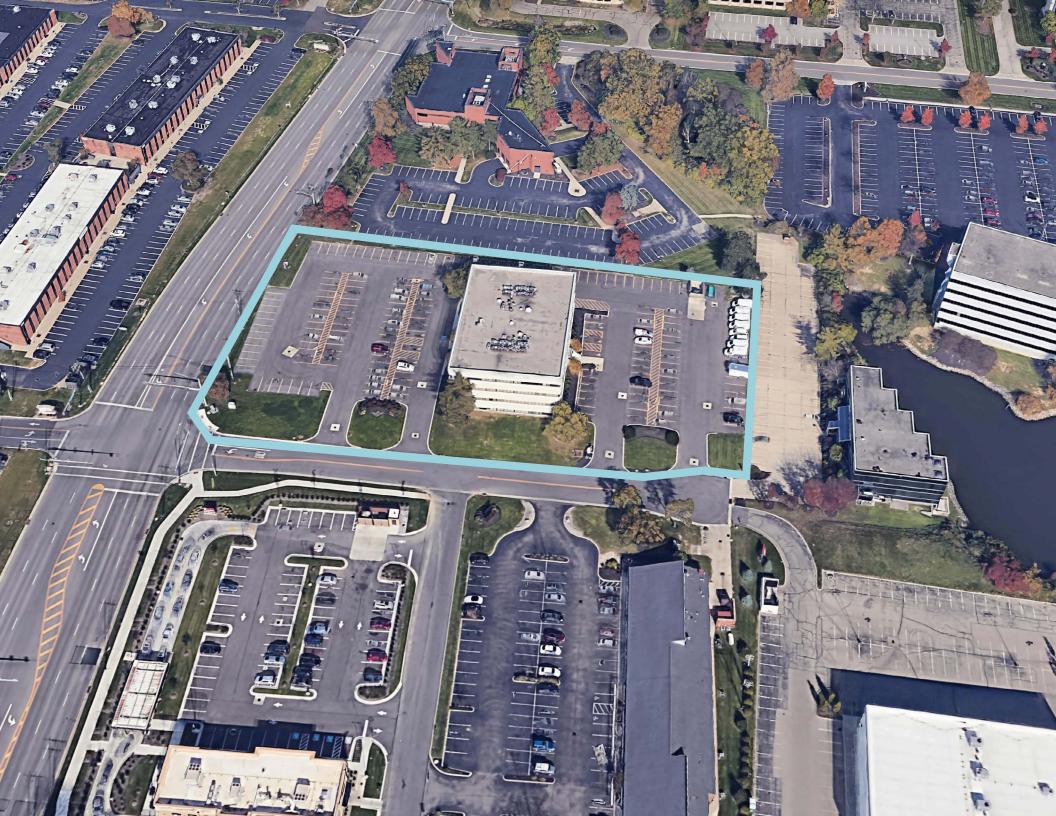

### ADDRESS

4700 Ashwood Drive Cincinnati, OH 45241

**TOTAL SF** 50.000

**AVAILABLE SF** 50,000

**TOTAL PARKING** 188

**PARKING RATIO** 3.7/1,000

# ACREAGE

2.714 PARCEL ID

612-0170-0179-00

# 4700 **ASHWOOD**