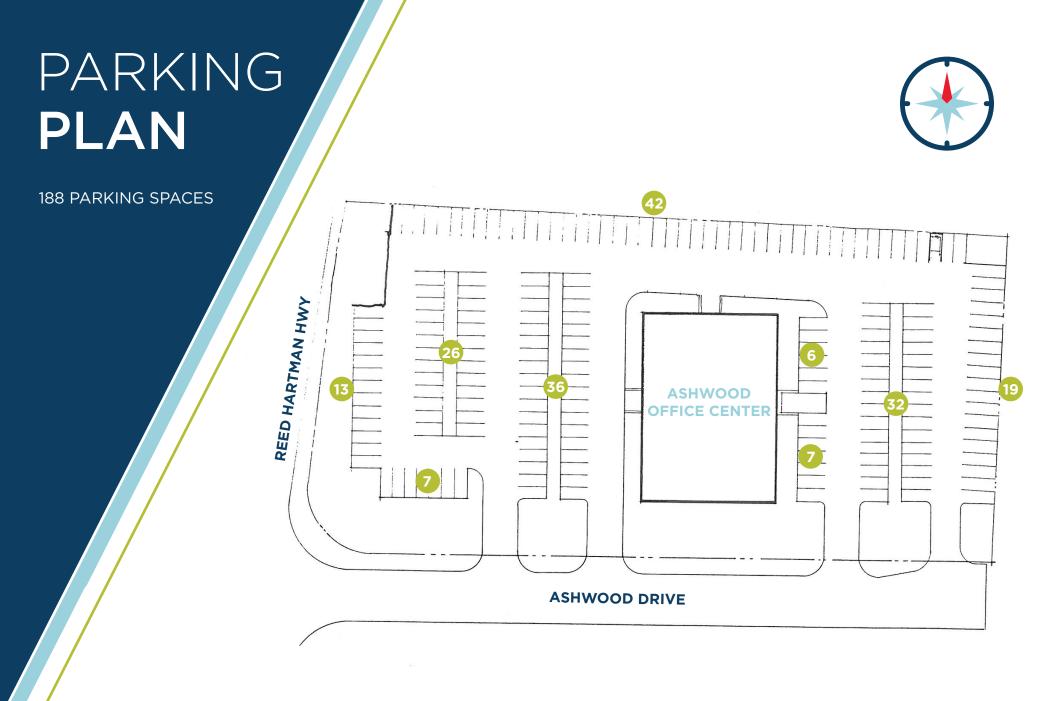

### ADDRESS

4700 Ashwood Drive Cincinnati, OH 45241

**TOTAL SF** 50.000

**AVAILABLE SF** 50,000

**TOTAL PARKING** 188

**PARKING RATIO** 3.7/1,000

# ACREAGE

2.714 PARCEL ID

612-0170-0179-00

### ACCESS

Traffic light at the corner of Reed Hartman Hwy & Ashwood Drive