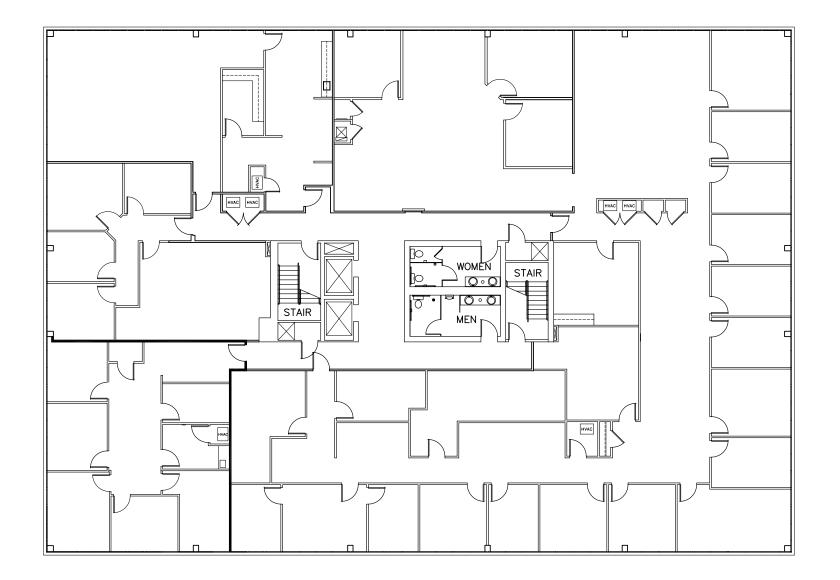

# HOTELS

RECREATION

Home2 Suites by Hilton Hilton Garden Inn The Blu Hotel Hyatt Place Comfort Inn SpringHill Suites by Marriott

FULL FLOOR AVAILABLE 12,500 SF

FULL FLOOR AVAILABLE 12,500 SF

FULL FLOOR AVAILABLE 12,500 SF