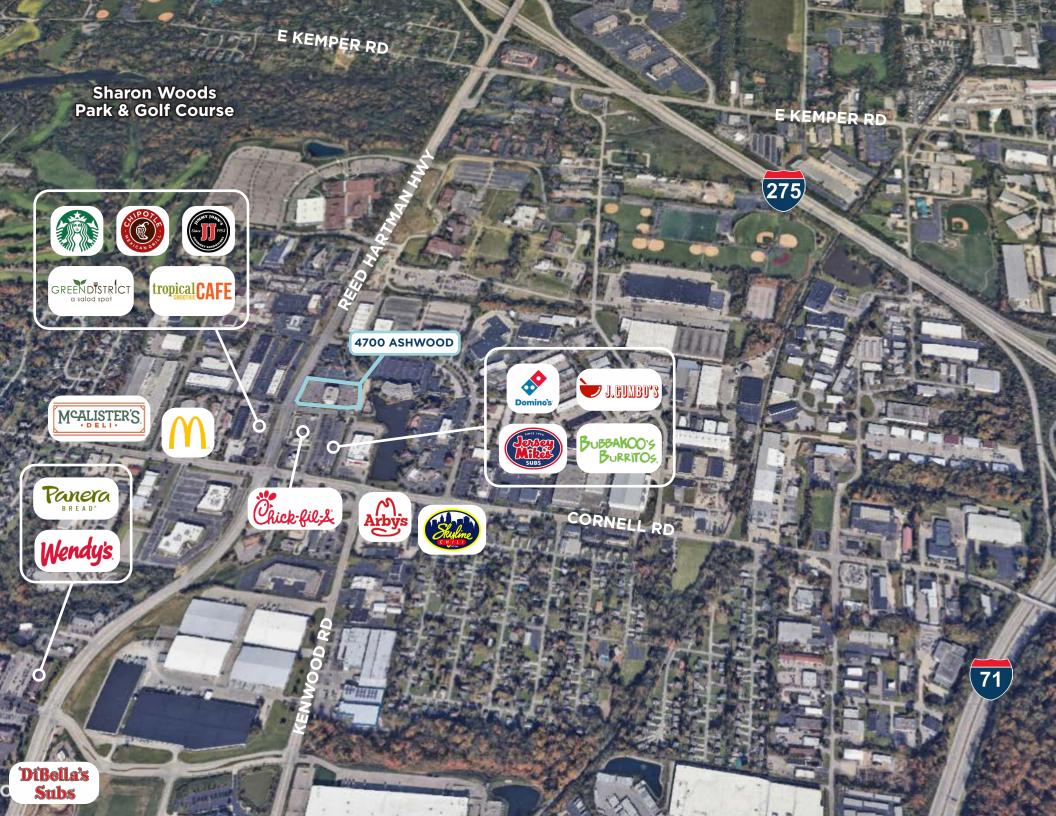

# WHAT'S NEARBY

# RESTAURANTS

Starbucks Chipotle Tropical Smoothie Café Jimmy John's Chick-fil-A Jersey Mike's Subs Skyline Chili McAlister's Deli Panera Bread March First Brewing + more!

# Ø

Summit Park Sharon Woods Park Sharon Woods Golf Course

# HOTELS

RECREATION

Home2 Suites by Hilton Hilton Garden Inn The Blu Hotel Hyatt Place Comfort Inn SpringHill Suites by Marriott

FULL FLOOR AVAILABLE 12,500 SF

FULL FLOOR AVAILABLE 12,500 SF

FULL FLOOR AVAILABLE 12,500 SF