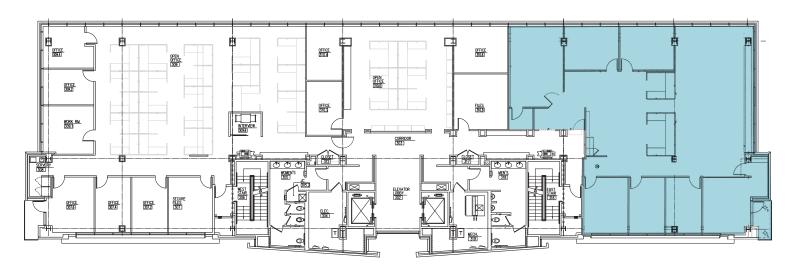

## SECOND FLOOR

5,834 SF

30,370 SF Available Asking \$24.95 psf

Full Service Gross

- Full Floors Available
- Full Floors Divisible to 5,000 SF
- 10,350 SF Floor Plates
- Breakthrough Valley View

THIRD FLOOR

3,836 SF

SIXTH FLOOR

10,350 SF

#### SEVENTH FLOOR 10,350 SF