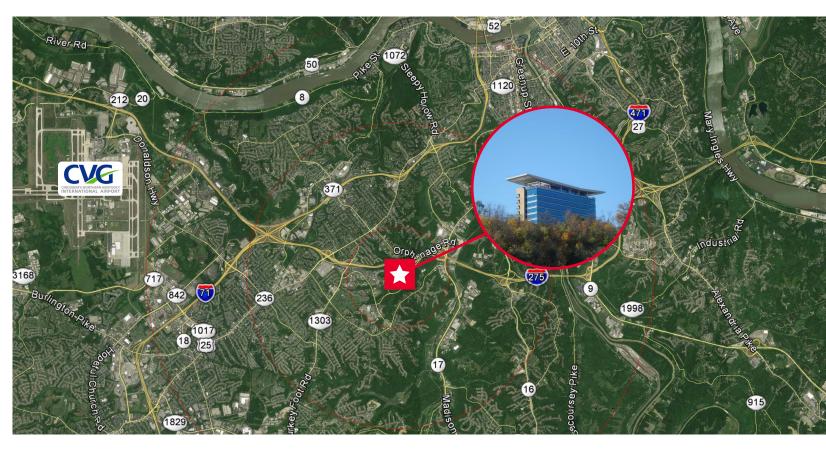

# LOCATION, ACCESS, AND VISIBILITY

### LOCATION BY THE NUMBERS

Immediate access to I-275 with quick access to I-71/I-75 and I-471

**Retail-like visibility** on I-275 for corporate recognition

The CVG Airport has an estimated average 762,924 passengers monthly

I-275 has nearly **102,000 average daily vehicles**passing through
Crestview Hills