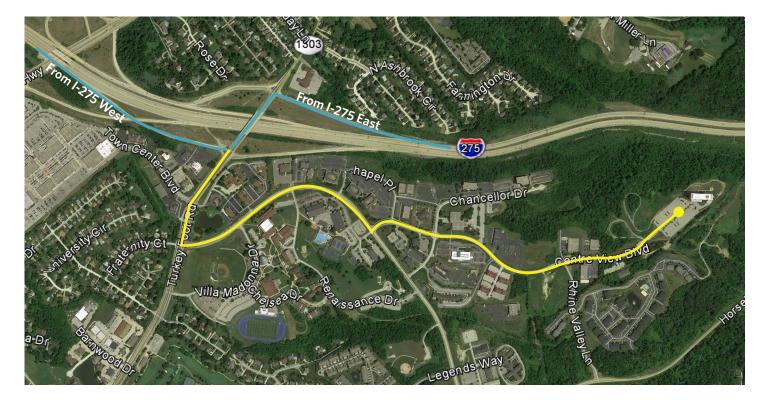

# LOCATION, ACCESS, AND VISIBILITY

### LOCATION BY THE NUMBERS

Immediate access to I-275 with quick access to I-71/I-75 and I-471

**Retail-like visibility** on I-275 for corporate recognition

The CVG Airport has an estimated average 762,924 passengers monthly

I-275 has nearly **102,000 average daily vehicles**passing through
Crestview Hills

## **ACCESS**

For more information contact: