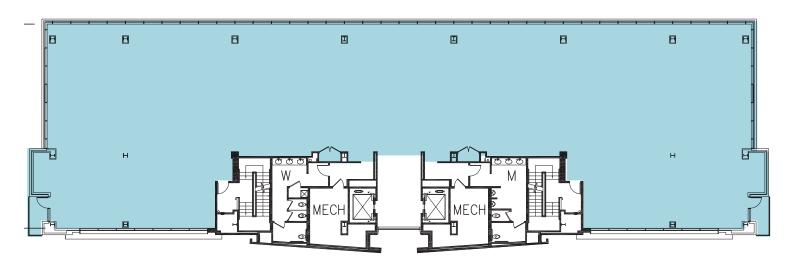

## SECOND FLOOR

5,834 SF

30,370 SF Available Asking \$24.95 psf

Full Service Gross

- Full Floors Available
- Full Floors Divisible to 5,000 SF
- 10,350 SF Floor Plates
- Breakthrough Valley View

THIRD FLOOR

3,836 SF

SIXTH FLOOR

10,350 SF

#### SEVENTH FLOOR 10,350 SF