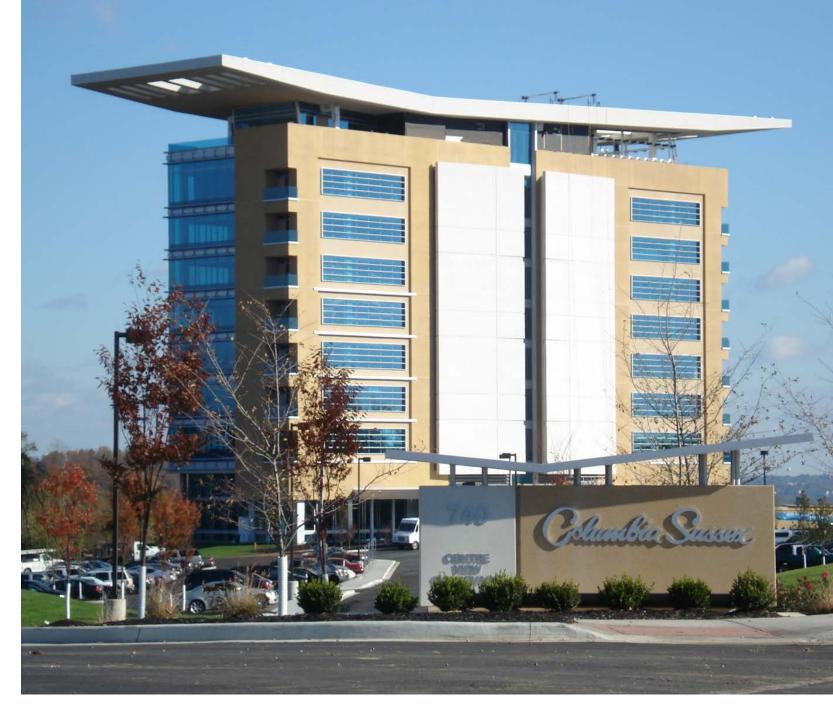

#### OVERVIEW

The Columbia Sussex headquarters is a stunning state-of-the-art eight-story office building located in Crestview Hills, Kentucky.

Crestview Hills boasts of beautiful homes with lakeside golf course views in aesthetically pleasing neighborhoods, wooded business sites, a four-year liberal arts college and quick, convenient access to I-275, I-75 and I-71.

#### **HIGHLIGHTS**:

- Abundant parking with room for expansion on approximately 32 acres
- Beautiful lobby and main reception
- Onsite cafeteria and conference room
- Tremendous visibility from I-275
- Tenant balconies on each floor
- Stunning architectural design
- Floor to ceiling glass

## SITE OVERVIEW