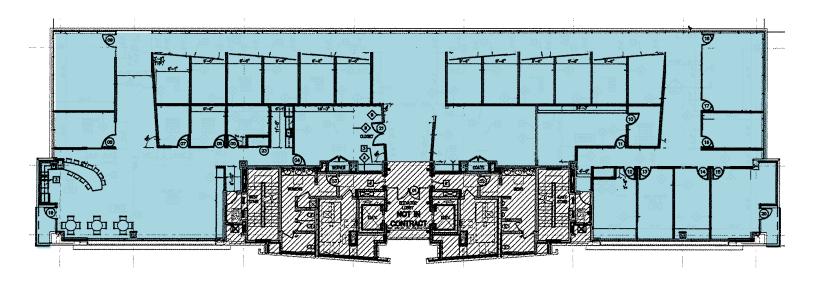

## SECOND FLOOR

5,834 SF

30,370 SF Available Asking \$24.95 psf

Full Service Gross

- Full Floors Available
- Full Floors Divisible to 5,000 SF
- 10,350 SF Floor Plates
- Breakthrough Valley View

THIRD FLOOR

3,836 SF

SIXTH FLOOR

10,350 SF

#### SEVENTH FLOOR 10,350 SF