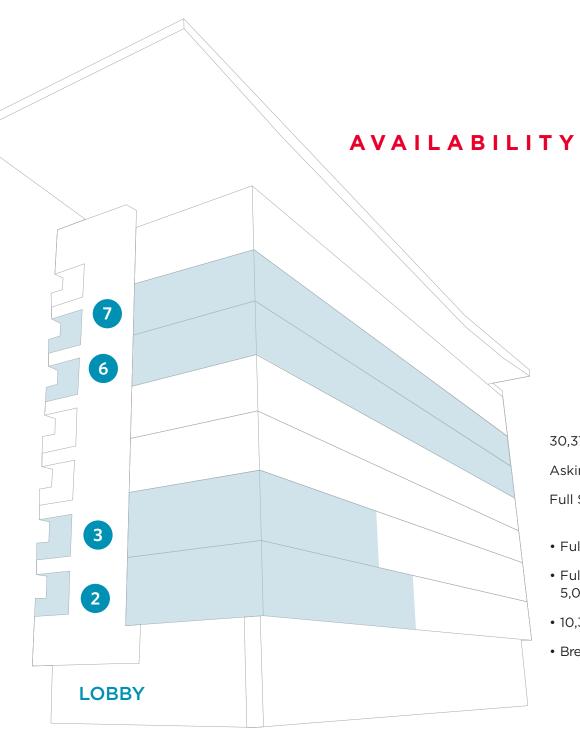

## SECOND FLOOR

5,834 SF

30,370 SF Available Asking \$24.95 psf

Full Service Gross

- Full Floors Available
- Full Floors Divisible to 5,000 SF
- 10,350 SF Floor Plates
- Breakthrough Valley View

THIRD FLOOR

3,836 SF

SIXTH FLOOR

10,350 SF

#### SEVENTH FLOOR 10,350 SF