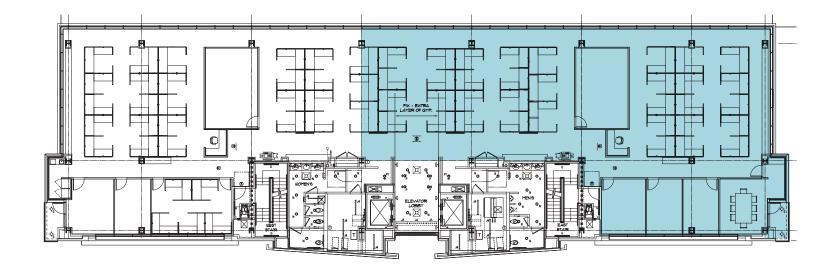

## SECOND FLOOR

5,834 SF

30,370 SF Available Asking \$24.95 psf

Full Service Gross

- Full Floors Available
- Full Floors Divisible to 5,000 SF
- 10,350 SF Floor Plates
- Breakthrough Valley View

THIRD FLOOR