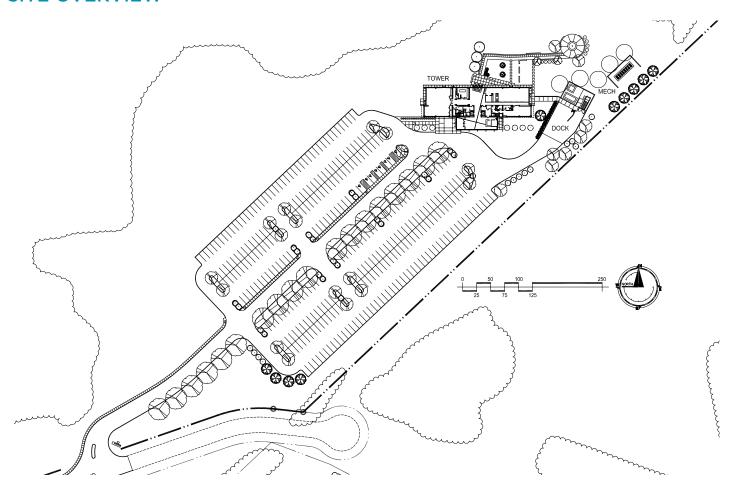

## SITE OVERVIEW

#### **HIGHLIGHTS**:

- Abundant parking with room for expansion on approximately 32 acres
- Beautiful lobby and main reception
- Onsite cafeteria and conference room
- Tremendous visibility from I-275
- Tenant balconies on each floor
- Stunning architectural design
- Floor to ceiling glass