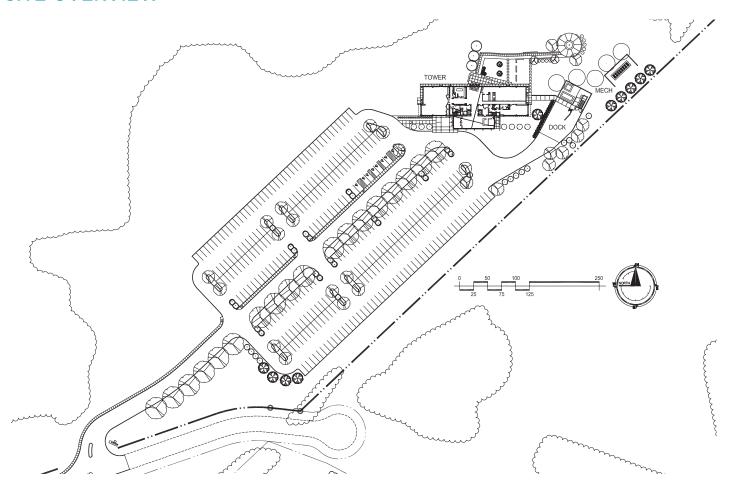

### **HIGHLIGHTS**:

- Abundant parking with room for expansion on approximately 32 acres
- · Beautiful lobby and main reception
- On-site cafeteria and conference room
- Tremendous visibility from I-275
- Tenant balconies on each floor
- Stunning architectural design
- Floor to ceiling glass

### SITE OVERVIEW