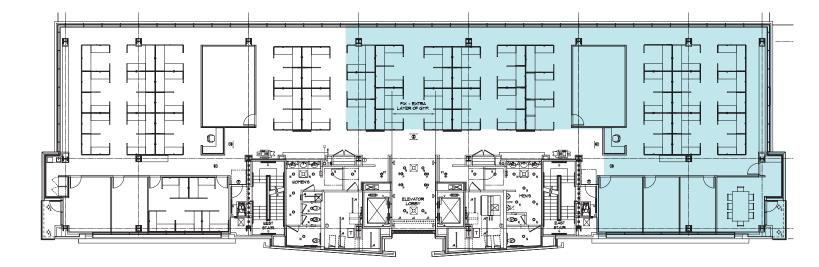

### 22,698 SF Available

- Full Floors Available
- Full Floors Divisible to 4,000 SF
- 10,350 SF Floor Plates
- Breakthrough Valley View

THIRD FLOOR

6,514 SF