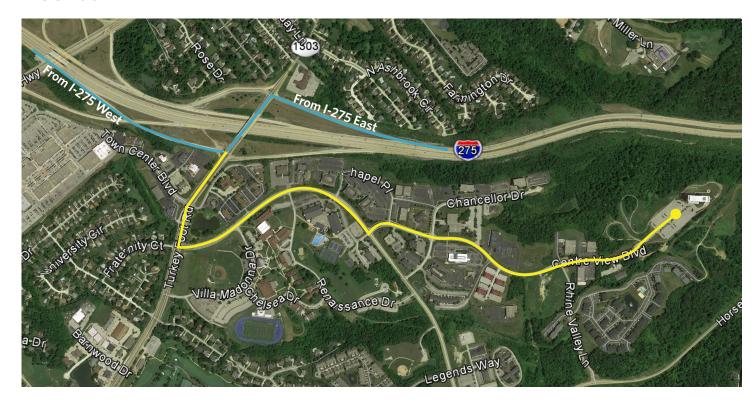

### OVERVIEW

The Columbia Sussex headquarters is a stunning state-of-the-art eight-story office building located in Crestview Hills, Kentucky.

Crestview Hills boasts of beautiful homes with lakeside golf course views in aesthetically pleasing neighborhoods, wooded business sites, a four-year liberal arts college and quick, convenient access to I-275, I-75 and I-71.

# LOCATION, ACCESS, AND VISIBILITY

### LOCATION BY THE NUMBERS

Immediate access to I-275 with quick access to I-71/I-75 and I-471

**Retail-like visibility** on I-275 for corporate recognition

The CVG Airport has an estimated average 762,924 passengers monthly

I-275 has nearly 102,000 average daily vehicles passing through Crestview Hills