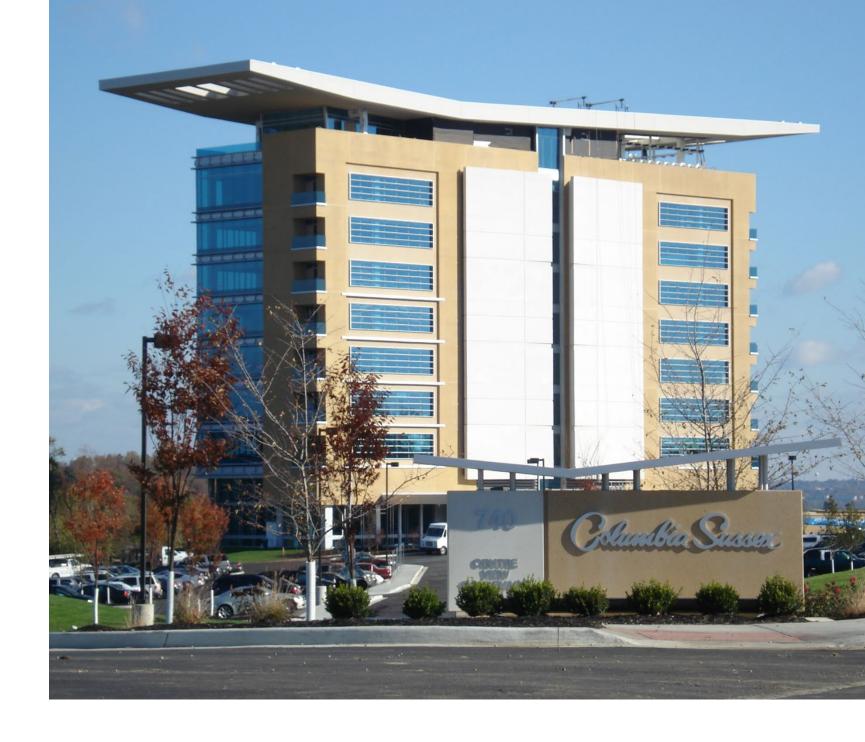

### OVERVIEW

The Columbia Sussex headquarters is a stunning state-of-the-art eight-story office building located in Crestview Hills, Kentucky.

Crestview Hills boasts of beautiful homes with lakeside golf course views in aesthetically pleasing neighborhoods, wooded business sites, a four-year liberal arts college and quick, convenient access to I-275, I-75 and I-71.

### **HIGHLIGHTS**:

- Abundant parking with room for expansion on approximately 32 acres
- · Beautiful lobby and main reception
- On-site cafeteria and conference room
- Tremendous visibility from I-275
- Tenant balconies on each floor
- Stunning architectural design
- Floor to ceiling glass