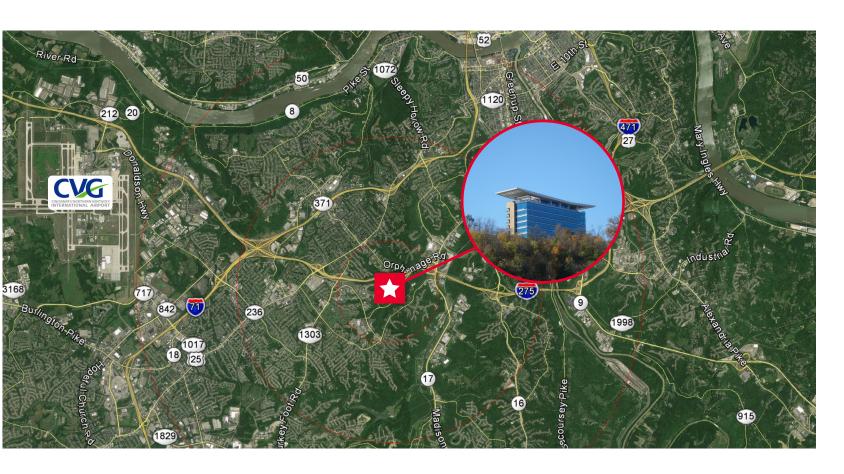

### OVERVIEW

The Columbia Sussex headquarters is a stunning state-of-the-art eight-story office building located in Crestview Hills, Kentucky.

Crestview Hills boasts of beautiful homes with lakeside golf course views in aesthetically pleasing neighborhoods, wooded business sites, a four-year liberal arts college and quick, convenient access to I-275, I-75 and I-71.

Columbia Sussex is 15 minutes to downtown Cincinnati and just 10 minutes to the Greater Cincinnati/Northern Kentucky Airport (CVG).

# LOCATION, ACCESS, AND VISIBILITY

### LOCATION BY THE NUMBERS

Immediate access to I-275 with quick access to I-71/I-75 and I-471

**Retail-like visibility** on I-275 for corporate recognition

The CVG Airport has an estimated average 762,924 passengers monthly

I-275 has nearly 102,000 average daily vehicles passing through Crestview Hills