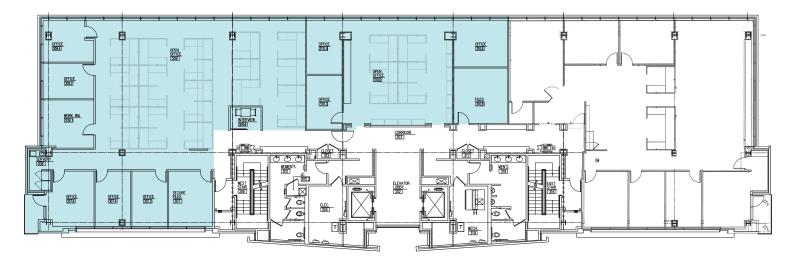

### SECOND FLOOR

5,834 SF

### 22,698 SF Available

- Full Floors Available
- Full Floors Divisible to 4,000 SF
- 10,350 SF Floor Plates
- Breakthrough Valley View

THIRD FLOOR

6,514 SF

## SEVENTH FLOOR

10,350 SF