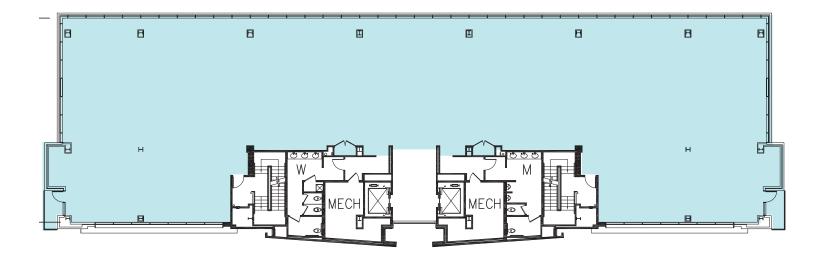

a four-year liberal arts college and quick, convenient access to I-275, I-75 and I-71.

Columbia Sussex is 15 minutes to downtown Cincinnati and just 10 minutes to the Greater Cincinnati/Northern Kentucky Airport (CVG).

### **HIGHLIGHTS**:

- Abundant parking with room for expansion on approximately 32 acres
- · Beautiful lobby and main reception
- On-site cafeteria and conference room
- Tremendous visibility from I-275
- Tenant balconies on each floor
- Stunning architectural design
- Floor to ceiling glass









### SECOND FLOOR

5,834 SF



## **REDUCED RATE!**

ASKING \$23.95 /SF FSG

### 22,698 SF Available

- Full Floors Available
- Full Floors Divisible to 4,000 SF
- 10,350 SF Floor Plates
- Breakthrough Valley View









THIRD FLOOR

6,514 SF

## SEVENTH FLOOR

10,350 SF













# LOCATION, ACCESS, AND VISIBILITY



### SITE OVERVIEW



### LOCATION BY THE NUMBERS



Immediate access to I-275 with quick access to I-71/I-75 and I-471

**Retail-like visibility** on I-275 for corporate recognition



The CVG Airport has an estimated average 762,924 passengers monthly



I-275 has nearly 102,000 average daily vehicles passing through Crestview Hills

### **ACCESS**





For more information contact: