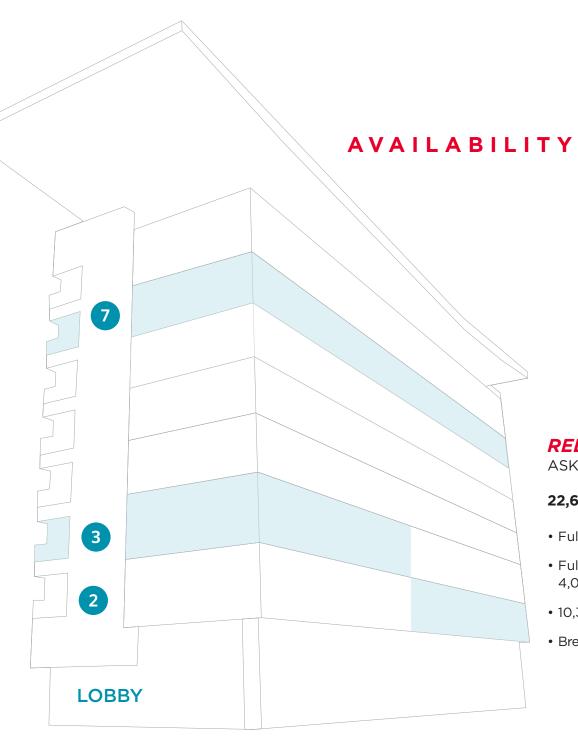

### 22,698 SF Available

- Full Floors Available
- Full Floors Divisible to 4,000 SF
- 10,350 SF Floor Plates
- Breakthrough Valley View

THIRD FLOOR

6,514 SF

### SECOND FLOOR

5,834 SF

## SEVENTH FLOOR

10,350 SF