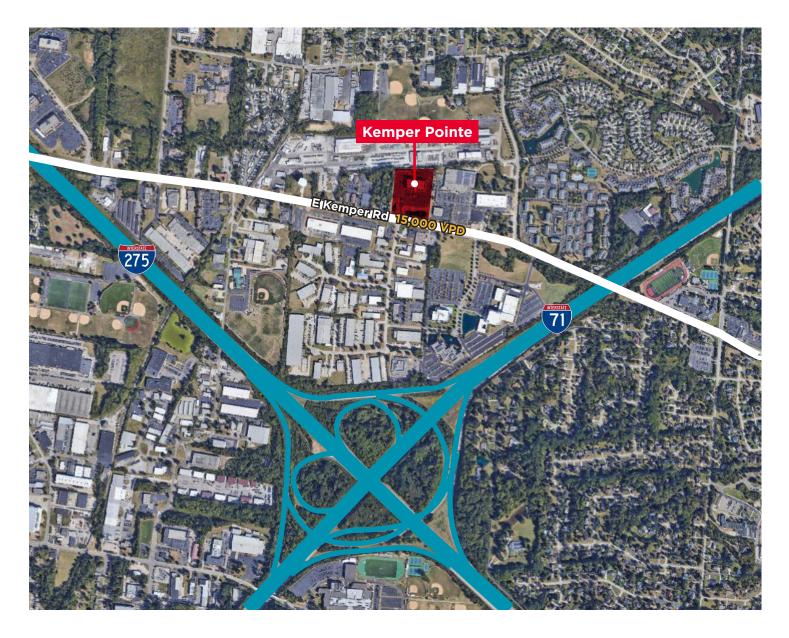

FOR LEASE

Kemper Pointe 7870 E Kemper Rd | Sycamore Twp, OH 45249

#### **AERIAL**

©2024 Cushman & Wakefield. All rights reserved. The information contained in this communication is strictly confidential. This information has been obtained from sources believed to be reliable but has not been verified. No warranty or representation, express or implied, is made as to the condition of the property (or properties) referenced herein or as to the accuracy or completeness of the information contained herein, and same is submitted subject to errors, omissions, change of price, rental or other conditions, withdrawal without notice, and to any special listing conditions imposed by the property owner(s). Any projections, opinions or estimates are subject to uncertainty and on ot signify current or future property performance.