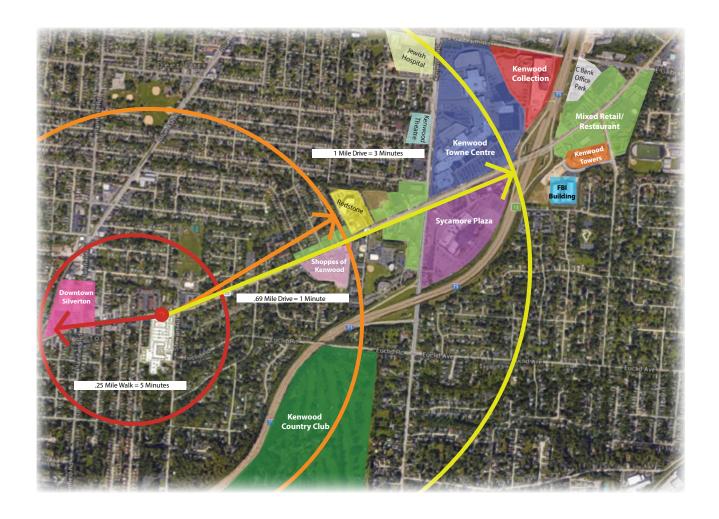

- 60,000 sf building with 20,000 sf floor plates
  - Retail/Restaurant on first floor
  - 40,000 sf of office space (with the possibility of up to 60,000 sf)

- Building naming rights and signage available
- Approximately 3/4 mile to Montgomery Road, Kenwood Road and Stewart Road
- Business-friendly environment in Silverton—inquire about economic incentives!
- Ag47 includes a mix of residential and commercial space
- Asking \$17.95/sf Net



### The Commercial Center at Ag47

7450 Montgomery Road Cincinnati, OH 45236

# Highlights







Floor 1 (20,000 SF)





Floor 2 (20,000 SF)

## The Commercial Center at Ag47

7450 Montgomery Road Cincinnati, OH 45236

#### Floor 3 (20,000 SF)















## The Commercial Center at Ag47

7450 Montgomery Road Cincinnati, OH 45236

### Location











For more information on this opportunity, please contact