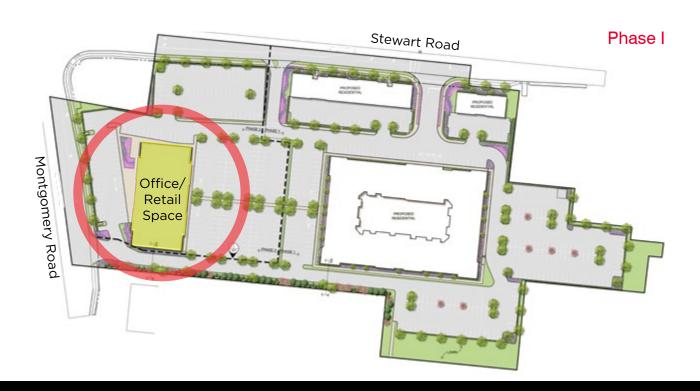

# Highlights

Floor 1 (20,000 SF)

Floor 2 (20,000 SF)

## The Commercial Center at Ag47

7450 Montgomery Road Cincinnati, OH 45236