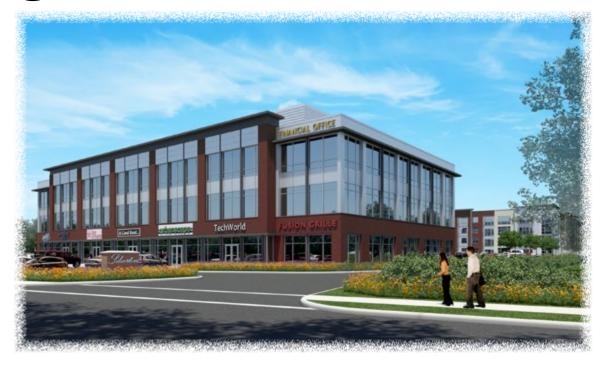

# A new development in Silverton

- 60,000 sf building with 20,000 sf floor plates
  - Retail/Restaurant on first floor
  - 40,000 sf of office space (with the possibility of up to 60,000 sf)

- Building naming rights and signage available
- Approximately 3/4 mile to Montgomery Road, Kenwood Road and Stewart Road
- Business-friendly environment in Silverton—inquire about economic incentives!
- Ag47 includes a mix of residential and commercial space
- Asking \$17.95/sf Net

### The Commercial Center at Ag47

7450 Montgomery Road Cincinnati, OH 45236