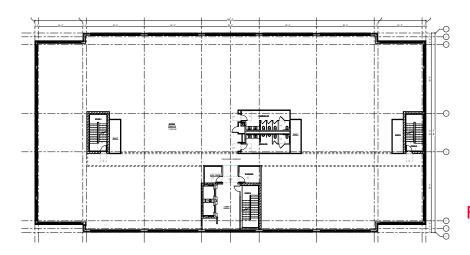

# A new development in Silverton











- 60,000 sf building with 20,000 sf floor plates
  - Retail/Restaurant on first floor
  - 40,000 sf of office space (with the possibility of up to 60,000 sf)

- Building naming rights and signage available
- Approximately 3/4 mile to Montgomery Road, Kenwood Road and Stewart Road
- Business-friendly environment in Silverton—inquire about economic incentives!
- Ag47 includes a mix of residential and commercial space
- Asking \$17.95/sf Net



### The Commercial Center at Ag47

7450 Montgomery Road Cincinnati, OH 45236

# Highlights







Floor 1 (20,000 SF)





Floor 2 (20,000 SF)

## The Commercial Center at Ag47

7450 Montgomery Road Cincinnati, OH 45236

#### Floor 3 (20,000 SF)















## The Commercial Center at Ag47

7450 Montgomery Road Cincinnati, OH 45236

### Location











For more information on this opportunity, please contact