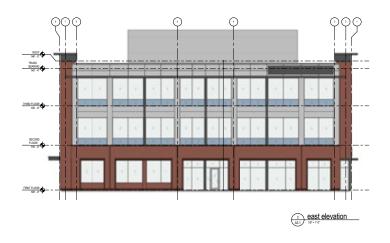

# A new development in Silverton











- 60,000 sf building with 20,000 sf floor plates
  - Retail/Restaurant on first floor
  - 40,000 sf of office space (with the possibility of up to 60,000 sf)

- Building naming rights and signage available
- Approximately 3/4 mile to Montgomery Road, Kenwood Road and Stewart Road
- Business-friendly environment in Silverton—inquire about economic incentives!
- Ag47 includes a mix of residential and commercial space
- Asking \$17.95/sf Net



### The Commercial Center at Ag47

7450 Montgomery Road Cincinnati, OH 45236

# Highlights







Floor 1 (20,000 SF)





Floor 2 (20,000 SF)

## The Commercial Center at Ag47

7450 Montgomery Road Cincinnati, OH 45236

#### Floor 3 (20,000 SF)















## The Commercial Center at Ag47

7450 Montgomery Road Cincinnati, OH 45236

### Location











For more information on this opportunity, please contact