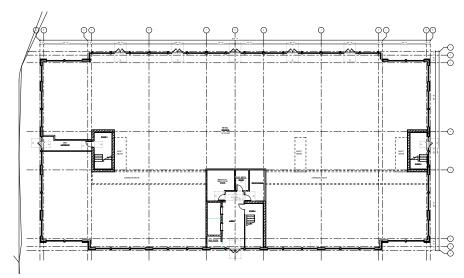

#### Floor 3 (20,000 SF)

## The Commercial Center at Ag47

7450 Montgomery Road Cincinnati, OH 45236