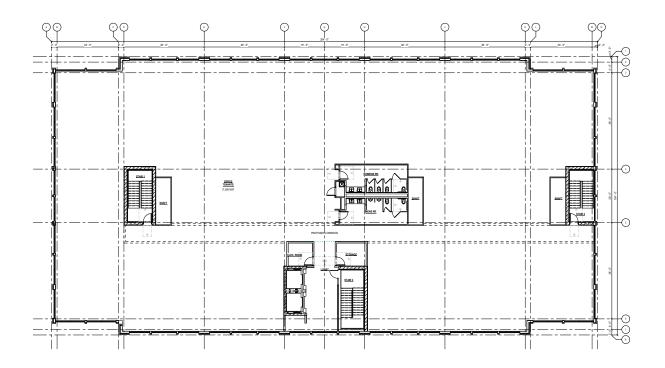

# A new development in Silverton











- 60,000 sf building with 20,000 sf floor plates
  - Retail/Restaurant on first floor
  - 40,000 sf of office space (with the possibility of up to 60,000 sf)

- Building naming rights and signage available
- Approximately 3/4 mile to Montgomery Road, Kenwood Road and Stewart Road
- Business-friendly environment in Silverton—inquire about economic incentives!
- Ag47 includes a mix of residential and commercial space
- Asking \$17.95/sf Net



### The Commercial Center at Ag47

7450 Montgomery Road Cincinnati, OH 45236

# Highlights







Floor 1 (20,000 SF)





Floor 2 (20,000 SF)

## The Commercial Center at Ag47

7450 Montgomery Road Cincinnati, OH 45236

#### Floor 3 (20,000 SF)















## The Commercial Center at Ag47

7450 Montgomery Road Cincinnati, OH 45236

### Location











For more information on this opportunity, please contact