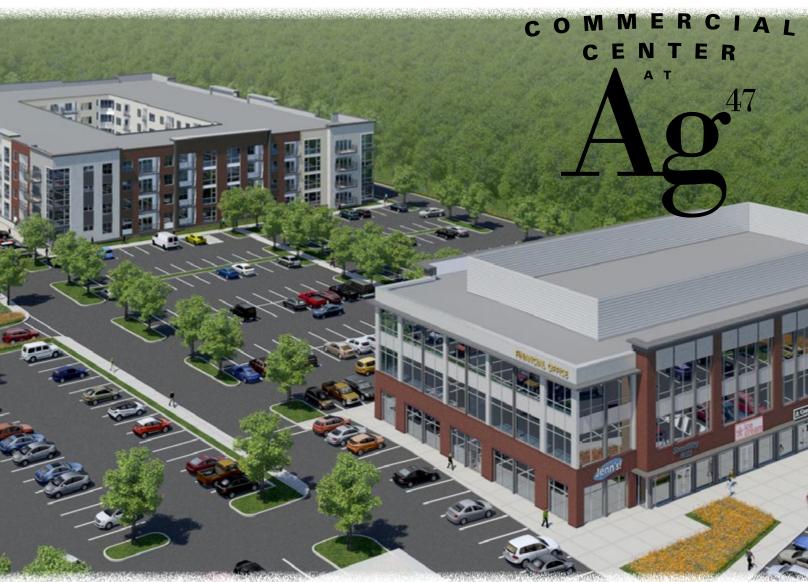

# A new development in Silverton

- 60,000 sf building with 20,000 sf floor plates
  - Retail/Restaurant on first floor
  - 40,000 sf of office space (with the possibility of up to 60,000 sf)

- Building naming rights and signage available
- Approximately 3/4 mile to Montgomery Road, Kenwood Road and Stewart Road
- Business-friendly environment in Silverton—inquire about economic incentives!
- Ag47 includes a mix of residential and commercial space
- Asking \$17.95/sf Net

### The Commercial Center at Ag47

7450 Montgomery Road Cincinnati, OH 45236