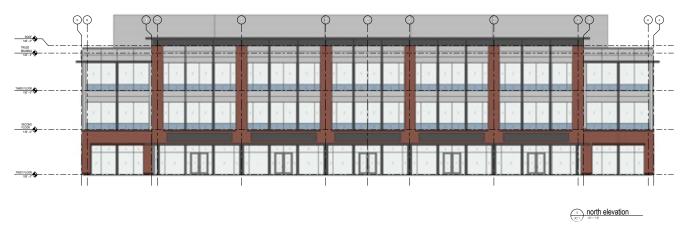

# A new development in Silverton











- 60,000 sf building with 20,000 sf floor plates
  - Retail/Restaurant on first floor
  - 40,000 sf of office space (with the possibility of up to 60,000 sf)

- Building naming rights and signage available
- Approximately 3/4 mile to Montgomery Road, Kenwood Road and Stewart Road
- Business-friendly environment in Silverton—inquire about economic incentives!
- Ag47 includes a mix of residential and commercial space
- Asking \$17.95/sf Net



### The Commercial Center at Ag47

7450 Montgomery Road Cincinnati, OH 45236

# Highlights







Floor 1 (20,000 SF)





Floor 2 (20,000 SF)

## The Commercial Center at Ag47

7450 Montgomery Road Cincinnati, OH 45236

#### Floor 3 (20,000 SF)















## The Commercial Center at Ag47

7450 Montgomery Road Cincinnati, OH 45236

### Location











For more information on this opportunity, please contact