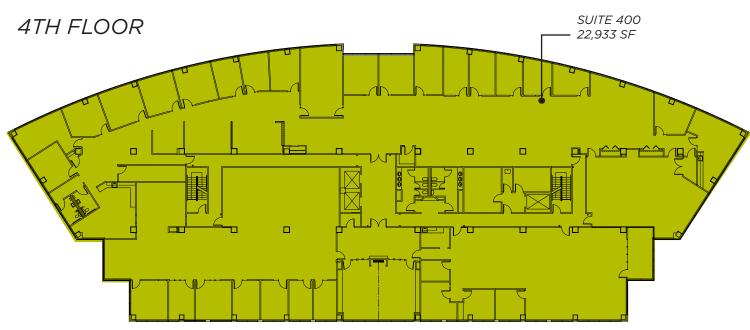

EXCELLENT VISIBILITY FROM I-75/71

SURFACE PARKING RATIO 4.5/1,000

ONSITE PROPERTY MANAGEMENT

ASSORTMENT OF RETAIL, RESTAURANTS & HOTELS

SIGNAGE OPPORTUNITIES AVAILABLE

OPEN FLOOR PLATES IN VARIOUS SIZES