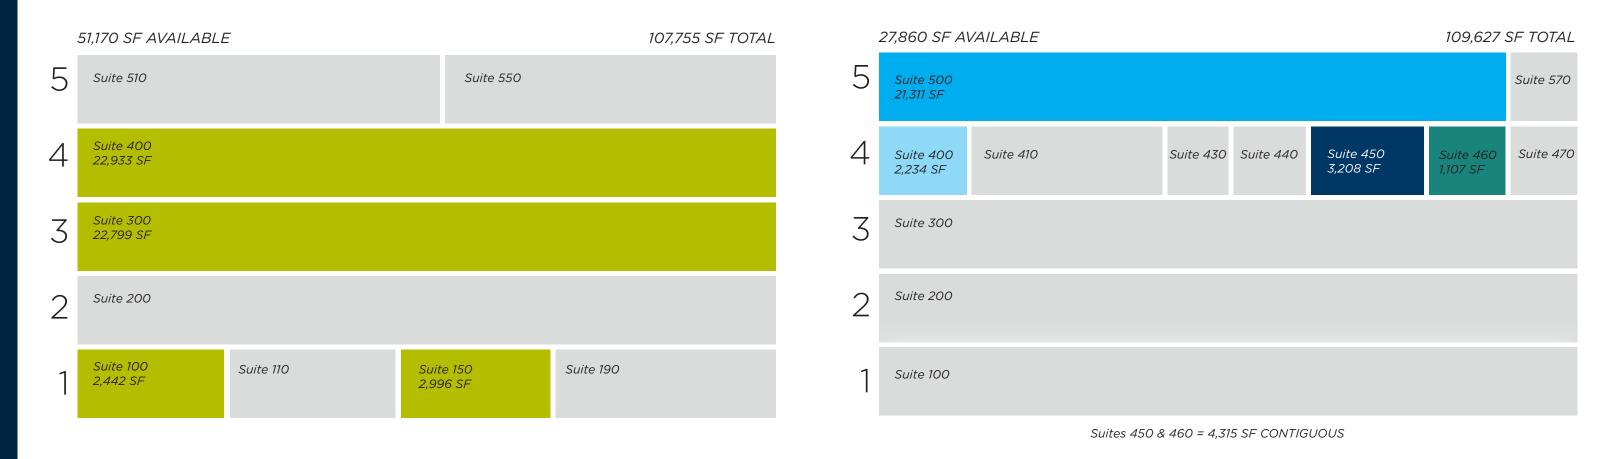

EXCELLENT VISIBILITY FROM I-75/71

SURFACE PARKING RATIO 4.5/1,000

ONSITE PROPERTY MANAGEMENT

ASSORTMENT OF RETAIL, RESTAURANTS & HOTELS

SIGNAGE OPPORTUNITIES AVAILABLE

OPEN FLOOR PLATES IN VARIOUS SIZES