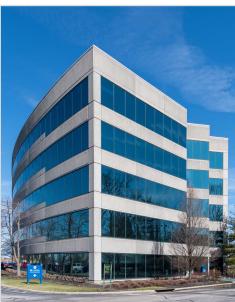

## PROPERTY HIGHLIGHTS

Turfway Ridge is a 217,647 SF, Class A Office Park located in Florence, KY. The property sits off Exit 182 on Interstate 75/71 with amazing visibility and direct access to multiple restaurants, hotels, retail and banking facilities. Located just minutes from the Cincinnati/Northern Kentucky International Airport and downtown Cincinnati. Doing business in Northern Kentucky just got easier!