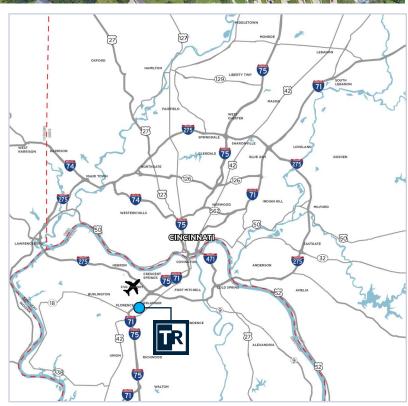

## PROPERTY HIGHLIGHTS

Turfway Ridge is a 217,647 SF, Class A Office Park located in Florence, KY. The property sits off Exit 182 on Interstate 75/71 with amazing visibility and direct access to multiple restaurants, hotels, retail and banking facilities. Located just minutes from the Cincinnati/Northern Kentucky International Airport and downtown Cincinnati. Doing business in Northern Kentucky just got easier!

## **LOCATION**

Florence Kentucky is located in Boone County and considered a part of the Greater Cincinnati Metropolitan. It is the second largest city in NKY and one of the fastest-growing communities in the state.

Located along I-75 and near the Cincinnati/Northern Kentucky International Airport (CVG), Florence is close to all the excitement offered in the region while also enjoying the relaxed lifestyle of the Kentucky countryside.