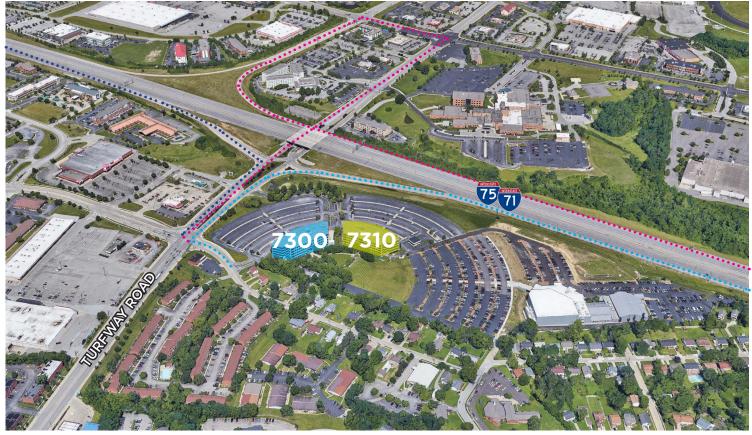

## PROPERTY HIGHLIGHTS

Turfway Ridge is a 217,647 SF, Class A Office Park located in Florence, KY. The property sits off Exit 182 on Interstate 75/71 with amazing visibility and direct access to multiple restaurants, hotels, retail and banking facilities. Located just minutes from the Cincinnati/Northern Kentucky International Airport and downtown Cincinnati. Doing business in Northern Kentucky just got easier!

Located along I-75 and near the Cincinnati/Northern Kentucky International Airport (CVG), Florence is close to all the excitement offered in the region while also enjoying the relaxed lifestyle of the Kentucky countryside.