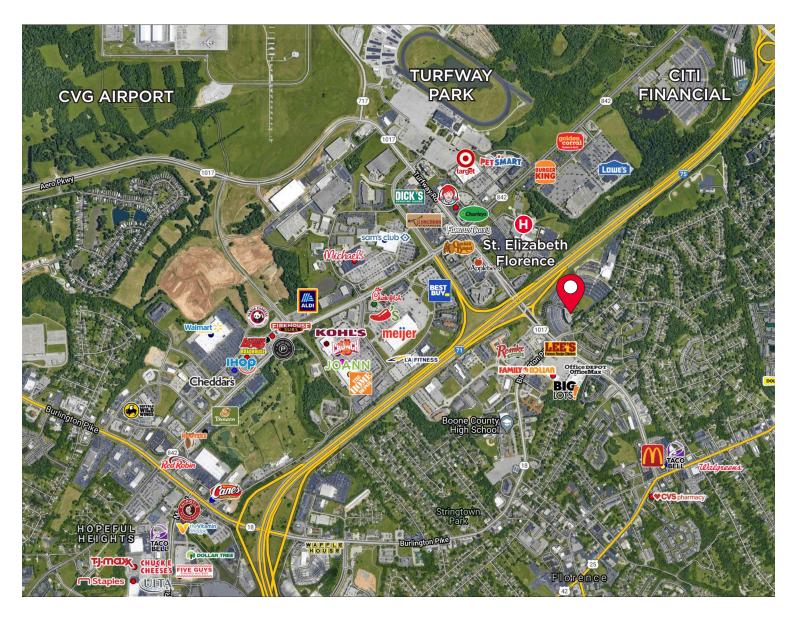

## **AREA AMENITIES INCLUDE:**

- 5.5 Miles to Cincinnati/NKY International Airport
- Florence Mall
- Turfway Park
- Florence Freedom Center
- World of Golf
- St. Elizabeth Florence Hospital

- Boone County Veterans Memorial Park
- Three fitness centers located within minutes of TR Office Park (Personal Impact, Crunch and LA Fitness)
- Abundance of hotels and restaurants to choose from