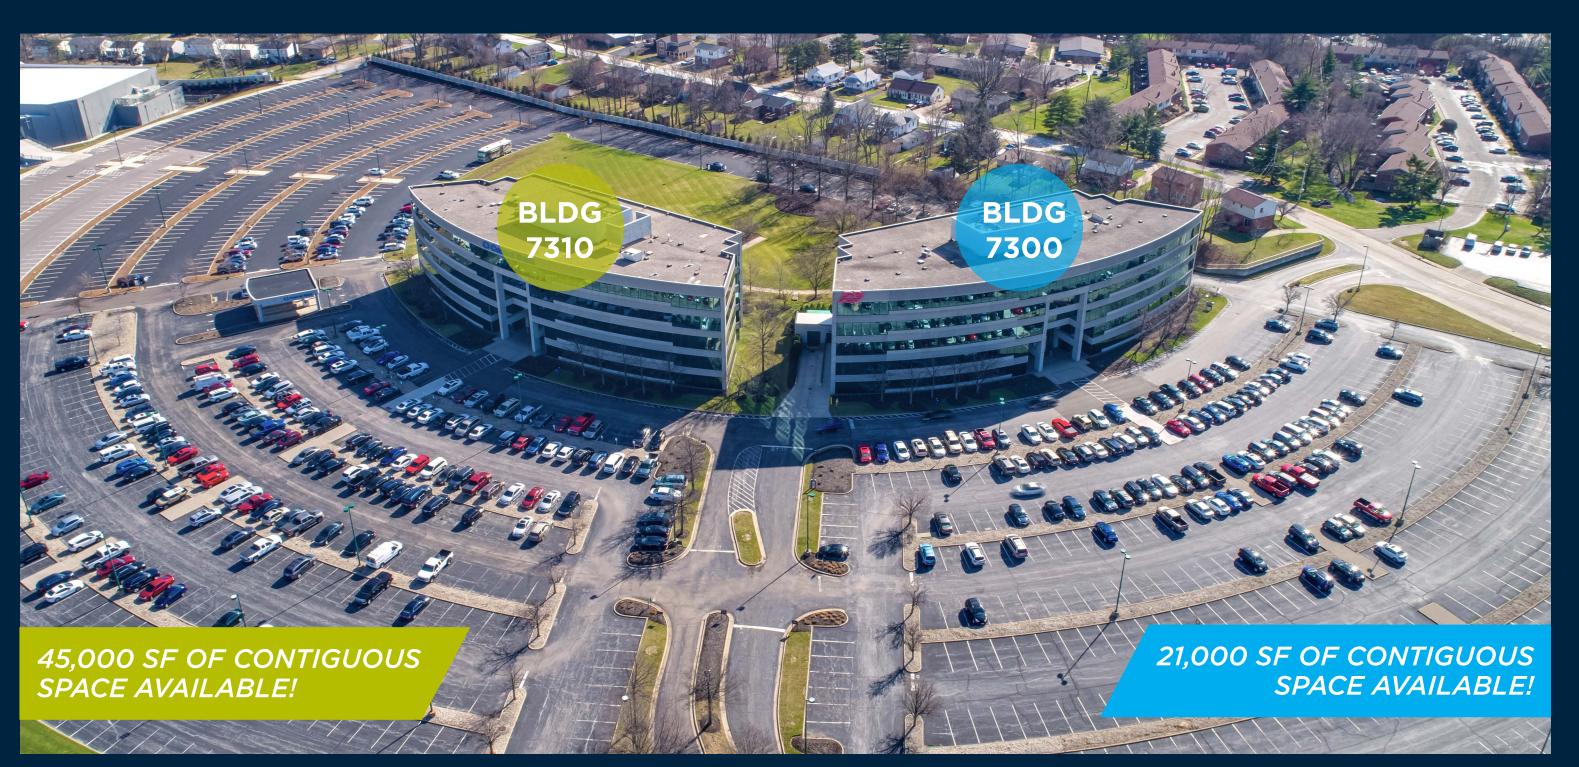

## PROPERTY HIGHLIGHTS

Turfway Ridge is a 217,647 SF, Class A Office Park located in Florence, KY. The property sits off Exit 182 on Interstate 75/71 with amazing visibility and direct access to multiple restaurants, hotels, retail and banking facilities. Located just minutes from the Cincinnati/Northern Kentucky International Airport and downtown Cincinnati. Doing business in Northern Kentucky just got easier!

EXCELLENT VISIBILITY FROM I-75/71

SURFACE PARKING RATIO 4.5/1,000

ONSITE PROPERTY MANAGEMENT

ASSORTMENT OF RETAIL, RESTAURANTS & HOTELS

SIGNAGE OPPORTUNITIES AVAILABLE

OPEN FLOOR PLATES IN VARIOUS SIZES