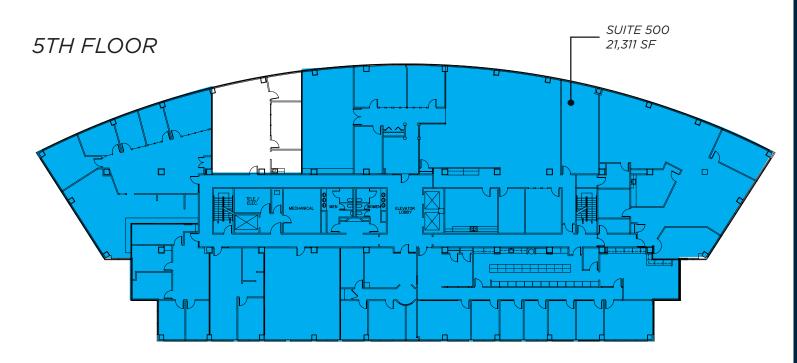

EXCELLENT VISIBILITY FROM I-75/71

SURFACE PARKING RATIO 4.5/1,000

ONSITE PROPERTY MANAGEMENT

ASSORTMENT OF RETAIL, RESTAURANTS & HOTELS

SIGNAGE OPPORTUNITIES AVAILABLE

OPEN FLOOR PLATES IN VARIOUS SIZES