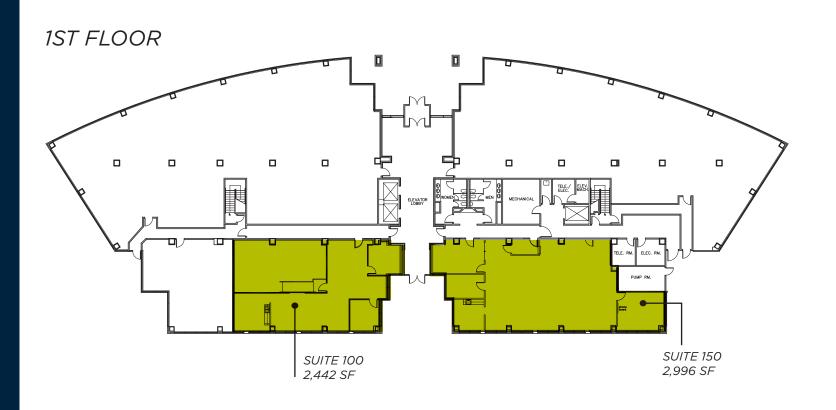

EXCELLENT VISIBILITY FROM I-75/71

SURFACE PARKING RATIO 4.5/1,000

ONSITE PROPERTY MANAGEMENT

ASSORTMENT OF RETAIL, RESTAURANTS & HOTELS

SIGNAGE OPPORTUNITIES AVAILABLE

OPEN FLOOR PLATES IN VARIOUS SIZES