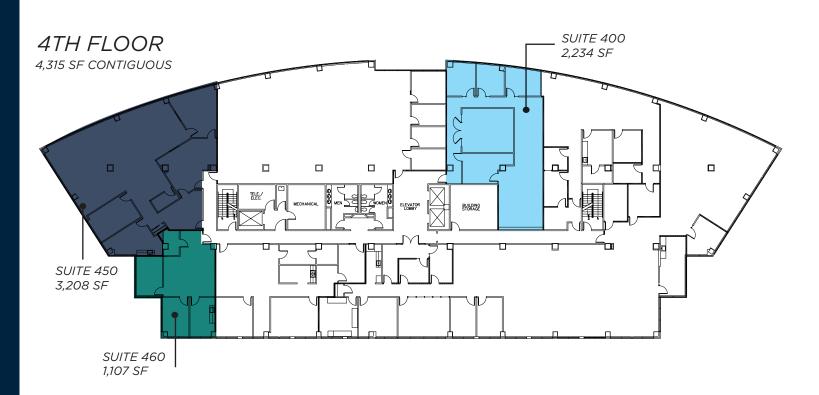

EXCELLENT VISIBILITY FROM I-75/71

SURFACE PARKING RATIO 4.5/1,000

ONSITE PROPERTY MANAGEMENT

ASSORTMENT OF RETAIL, RESTAURANTS & HOTELS

SIGNAGE OPPORTUNITIES AVAILABLE

OPEN FLOOR PLATES IN VARIOUS SIZES