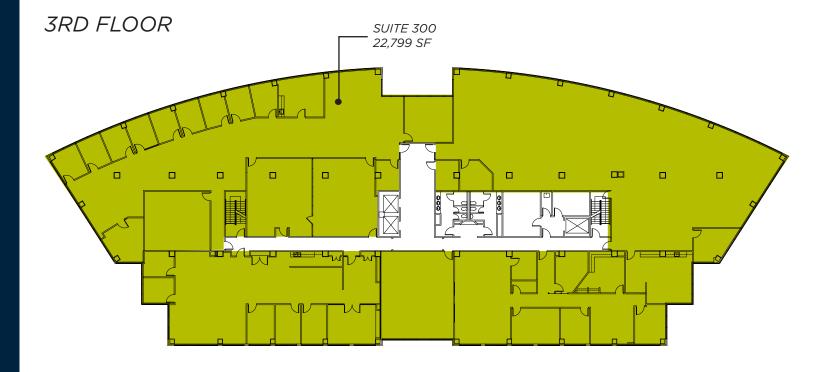

## PROPERTY HIGHLIGHTS

Turfway Ridge is a 217,647 SF, Class A Office Park located in Florence, KY. The property sits off Exit 182 on Interstate 75/71 with amazing visibility and direct access to multiple restaurants, hotels, retail and banking facilities. Located just minutes from the Cincinnati/Northern Kentucky International Airport and downtown Cincinnati. Doing business in Northern Kentucky just got easier!

EXCELLENT VISIBILITY FROM I-75/71

SURFACE PARKING RATIO 4.5/1,000

ONSITE PROPERTY MANAGEMENT

ASSORTMENT OF RETAIL, RESTAURANTS & HOTELS

SIGNAGE OPPORTUNITIES AVAILABLE

OPEN FLOOR PLATES IN VARIOUS SIZES