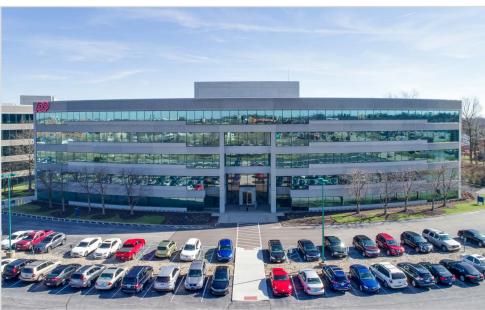

## PROPERTY HIGHLIGHTS

Turfway Ridge is a 217,647 SF, Class A Office Park located in Florence, KY. The property sits off Exit 182 on Interstate 75/71 with amazing visibility and direct access to multiple restaurants, hotels, retail and banking facilities. Located just minutes from the Cincinnati/Northern Kentucky International Airport and downtown Cincinnati. Doing business in Northern Kentucky just got easier!

EXCELLENT VISIBILITY FROM I-75/71

SURFACE PARKING RATIO 4.5/1,000

ONSITE PROPERTY MANAGEMENT

ASSORTMENT OF RETAIL, RESTAURANTS & HOTELS

SIGNAGE OPPORTUNITIES AVAILABLE

OPEN FLOOR PLATES IN VARIOUS SIZES