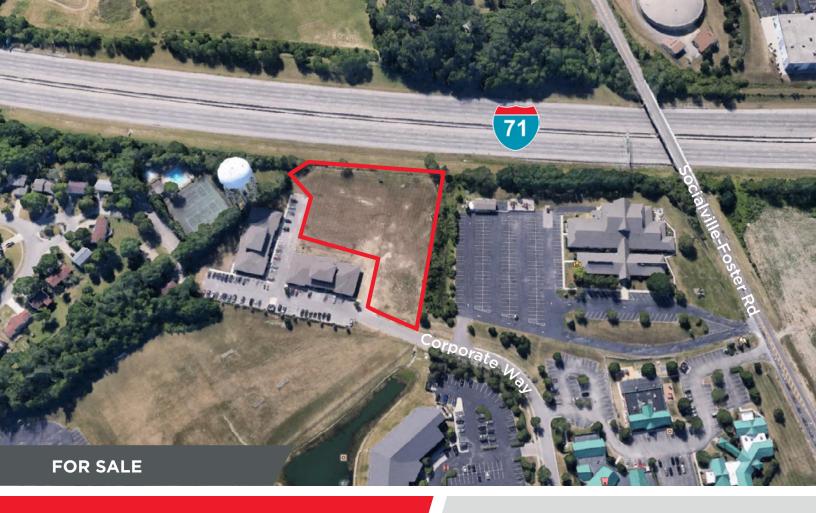

# **LAND SITE**

The Commons at Landen

8153 & 8205 Corporate Way Mason, OH 45040

\$250,000 / ACRE

### **PROPERTY HIGHLIGHTS**

1.850 acres

148' of I-71 frontage

Deerfield Township

**Zoned Office** 

All utilities on site