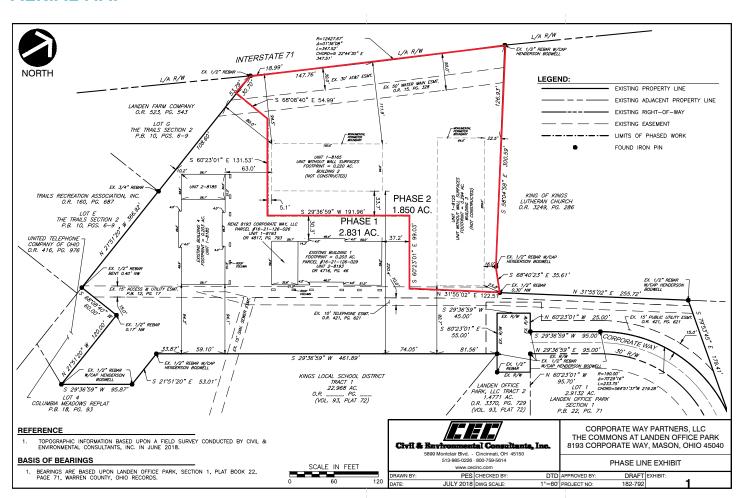

# **LAND SITE**

The Commons at Landen

8153 & 8205 Corporate Way Mason, OH 45040

\$250,000 / ACRE

#### DIGGER DALEY

Director +1 513 763 3028 digger.daley@cushwake.com

#### **SCOTT ABERNETHY, SIOR, CCIM**

Senior Director +1 513 763 3013 scott.abernethy@cushwake.com

### **PROPERTY HIGHLIGHTS**

1.850 acres

148' of I-71 frontage

Deerfield Township

**Zoned Office** 

All utilities on site





## LAND SITE

The Commons at Landen

8153 & 8205 Corporate Way, Mason, OH 45040

\$250,000 / ACRE

#### **AERIAL MAP**



#### **DIGGER DALEY**

Director +1 513 763 3028 digger.daley@cushwake.com

#### SCOTT ABERNETHY, SIOR, CCIM

Senior Director +1 513 763 3013 scott.abernethy@cushwake.com 201 E. Fourth St., Suite 1800 Cincinnati, OH 45202 Main +1 513 421 4884 Fax +1 513 421 1215 cushmanwakefield.com



# **LAND SITE**

The Commons at Landen

8153 & 8205 Corporate Way, Mason, OH 45040

\$250,000 / ACRE

#### **AERIAL MAP**



#### **DIGGER DALEY**

Director +1 513 763 3028 digger.daley@cushwake.com

#### **SCOTT ABERNETHY, SIOR, CCIM**

Senior Director +1 513 763 3013 scott.abernethy@cushwake.com 201 E. Fourth St., Suite 1800 Cincinnati, OH 45202 Main +1 513 421 4884 Fax +1 513 421 1215 cushmanwakefield.com