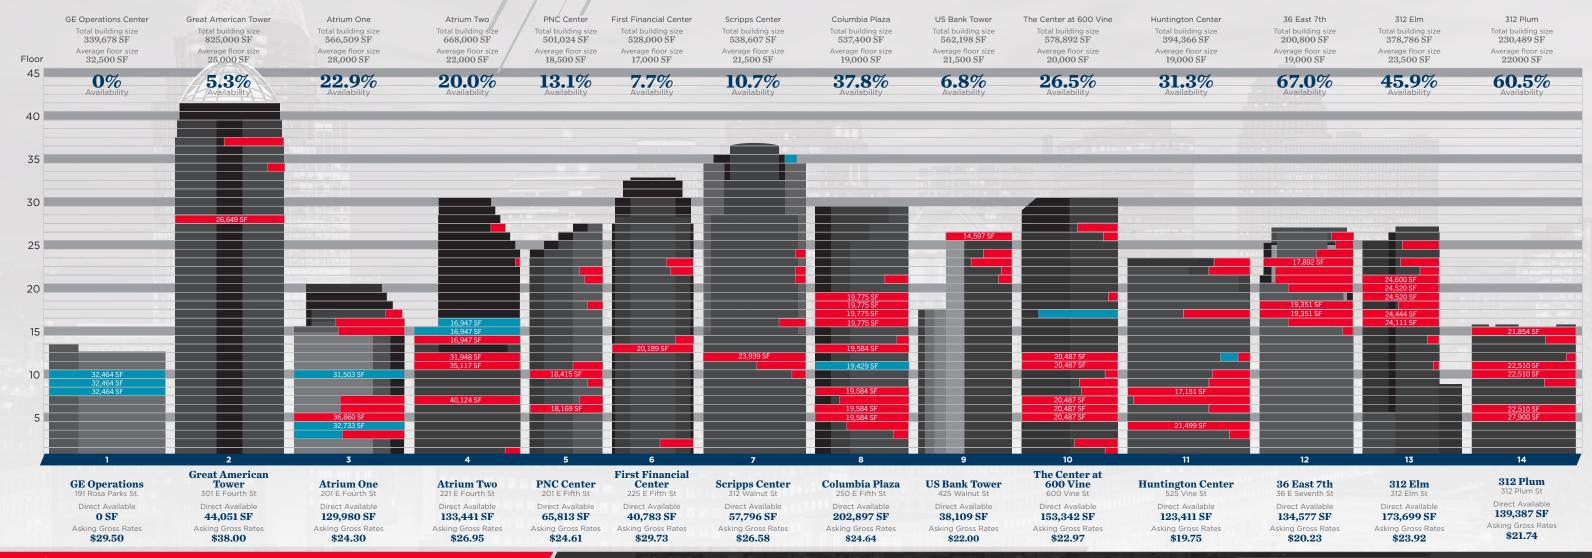

### **Q4 2022 Skyline Highlights**

Inventory of 6,849,749 square feet

Direct Availability 21.0%

21.7% in Q4 2021

Average Gross Rate

\$22.94

\$22.90 in Q4 2021

Total Availability 24.5% 21.7% in Q4 2021

#### **DOWNTOWN CINCINNATI**

- **GE** Operations
- Great American Tower
- Atrium One
- Atrium Two
- PNC Center
- 7 Scripps Center

- Columbia Plaza
- **US Bank Tower**
- The Center at 600
- **Huntington Center**
- 36 East 7th
- 312 Elm
- 312 Plum