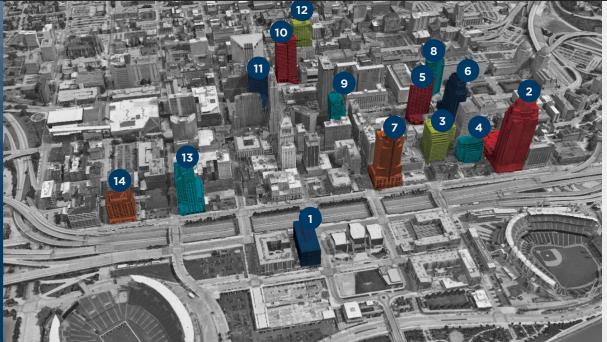

#### **DOWNTOWN CINCINNATI**

- **GE** Operations
- Great American Tower
- Atrium One
- Atrium Two
- PNC Center
- 7 Scripps Center

- Columbia Plaza
- **US Bank Tower**
- The Center at 600
- **Huntington Center**
- 36 East 7th
- 312 Elm
- 312 Plum