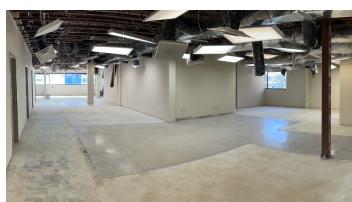

K

# 30 W. 4TH STREET NEWPORT, KY 41071

GCC

81

Ŧ

Ŧ

TP

Ŧ

H

H

H

## 30 W. 4TH STREET

#### HIGHLIGHTS

- 6,100 SF available
- Asking \$16.00 /SF Gross + Janitorial
- Surface lot with free parking 4/1,000 ratio

- Zoned CBDF (Central Business District Fringe)
- Building and monument signage available
- Walking distance to the Courthouse, Newport on the Levee and Ovation



## FLOOR 1

6,100 SF











### **NEWPORT AMENITIES**



**Digger Daley** Senior Director digger.daley@cushwake.com +1 513 763 3028

cincyofficeadvisors.com



©2022 Cushman & Wakefield. All rights reserved. The information contained in this communication is strictly confidential. This information has been obtained from sources believed to be reliable but has not been verified. NO WARRANTY OR REPRESENTATION, EXPRESS OR IMPLIED, IS MADE AS TO THE CONDITION OF THE PROPERTY (OR PROPERTIES) REFERENCED HEREIN OR AS TO THE ACCURACY OR COMPLETENESS OF THE INFORMATION CONTAINED HEREIN, AND SAME IS SUBMITTED SUBJECT TO ERRORS, OMISSIONS, CHANGE OF PRICE, RENTAL OR OTHER CONDITIONS, WITHDRAWAL WITHOUT NOTICE, AND TO ANY SPECIAL LISTING CONDITIONS IMPOSED BY THE PROPERTY OWNER(S). ANY PROJECTIONS, OPINIONS OR ESTIMATES ARE SU