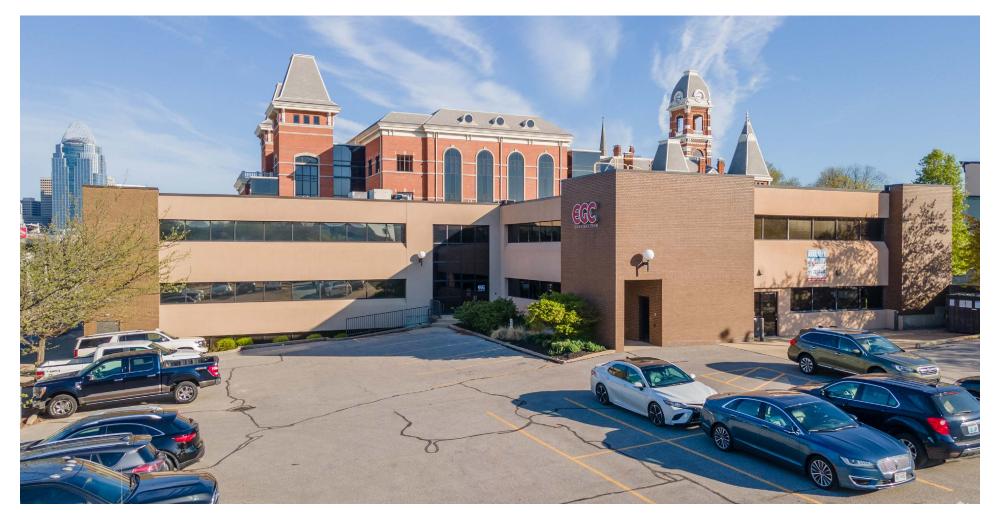

## 30 W. 4TH STREET

#### HIGHLIGHTS

- 6,100 SF available
- Asking \$16.00 /SF Gross + Janitorial
- Surface lot with free parking 4/1,000 ratio

- Zoned CBDF (Central Business District Fringe)
- Building and monument signage available
- Walking distance to the Courthouse, Newport on the Levee and Ovation