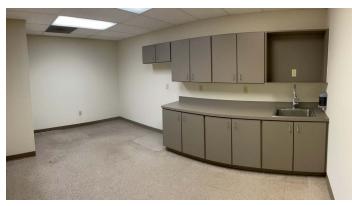

K

# 30 W. 4TH STREET NEWPORT, KY 41071

GCC

81

Ŧ

Ŧ

TP

Ŧ

H

H

H

## 30 W. 4TH STREET

#### HIGHLIGHTS

- 6,100 SF available
- Asking \$16.00 /SF Gross + Janitorial
- Surface lot with free parking 4/1,000 ratio

- Zoned CBDF (Central Business District Fringe)
- Building and monument signage available
- Walking distance to the Courthouse, Newport on the Levee and Ovation



## FLOOR 1

6,100 SF











### **NEWPORT AMENITIES**



**Digger Daley** Senior Director digger.daley@cushwake.com +1 513 763 3028

cincyofficeadvisors.com



©2022 Cushman & Wakefield. All rights reserved. The information contained in this communication is strictly confidential. This information has been obtained from sources believed to be reliable but has not been verified. NO WARRANTY OR REPRESENTATION, EXPRESS OR IMPLIED, IS MADE AS TO THE CONDITION OF THE PROPERTY (OR PROPERTIES) REFERENCED HEREIN OR AS TO THE ACCURACY OR COMPLETENESS OF THE INFORMATION CONTAINED HEREIN, AND SAME IS SUBMITTED SUBJECT TO ERRORS, OMISSIONS, CHANGE OF PRICE, RENTAL OR OTHER CONDITIONS, WITHDRAWAL WITHOUT NOTICE, AND TO ANY SPECIAL LISTING CONDITIONS IMPOSED BY THE PROPERTY OWNER(S). ANY PROJECTIONS, OPINIONS OR ESTIMATES ARE