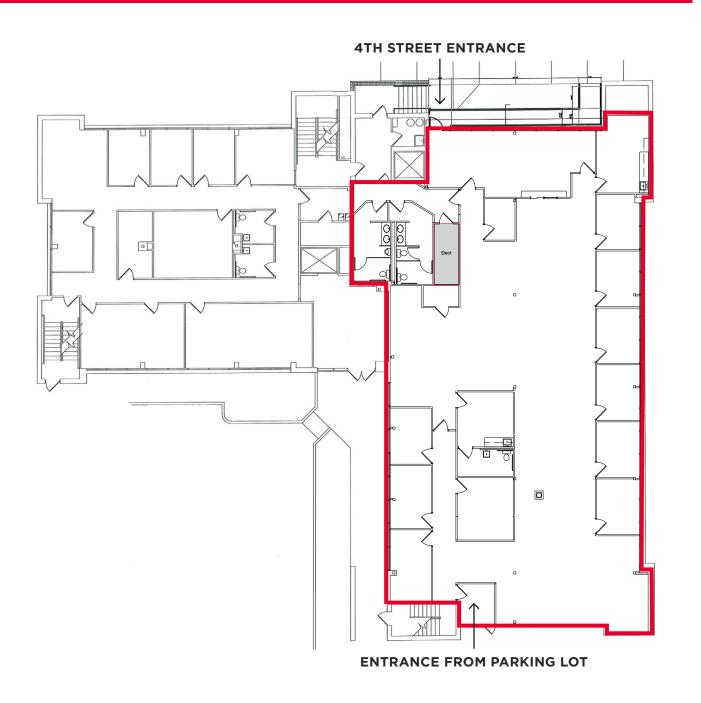

K

# 30 W. 4TH STREET NEWPORT, KY 41071

GCC

81

Ŧ

Ŧ

TP

Ŧ

H

H

H

## 30 W. 4TH STREET

#### HIGHLIGHTS

- 6,100 SF available
- Asking \$16.00 /SF Gross + Janitorial
- Surface lot with free parking 4/1,000 ratio

- Zoned CBDF (Central Business District Fringe)
- Building and monument signage available
- Walking distance to the Courthouse, Newport on the Levee and Ovation



## FLOOR 1

6,100 SF











### **NEWPORT AMENITIES**



**Digger Daley** Senior Director digger.daley@cushwake.com +1 513 763 3028

cincyofficeadvisors.com



©2022 Cushman & Wakefield. All rights reserved. The information contained in this communication is strictly confidential. This information has been obtained from sources believed to be reliable but has not been verified. NO WARRANTY OR REPRESENTATION, EXPRESS OR IMPLIED, IS MADE AS TO THE CONDITION OF THE PROPERTY (OR PROPERTIES) REFERENCED HEREIN OR AS TO THE ACCURACY OR COMPLETENESS OF THE INFORMATION CONTAINED HEREIN, AND SAME IS SUBMITTED SUBJECT TO ERRORS, OMISSIONS, CHANGE OF PRICE, RENTAL OR OTHER CONDITIONS, WITHDRAWAL WITHOUT NOTICE, AND TO ANY SPECIAL LISTING CONDITIONS IMPOSED BY THE PROPERTY OWNER(S). ANY PROJECTIONS, OPINIONS OR ESTIMATE