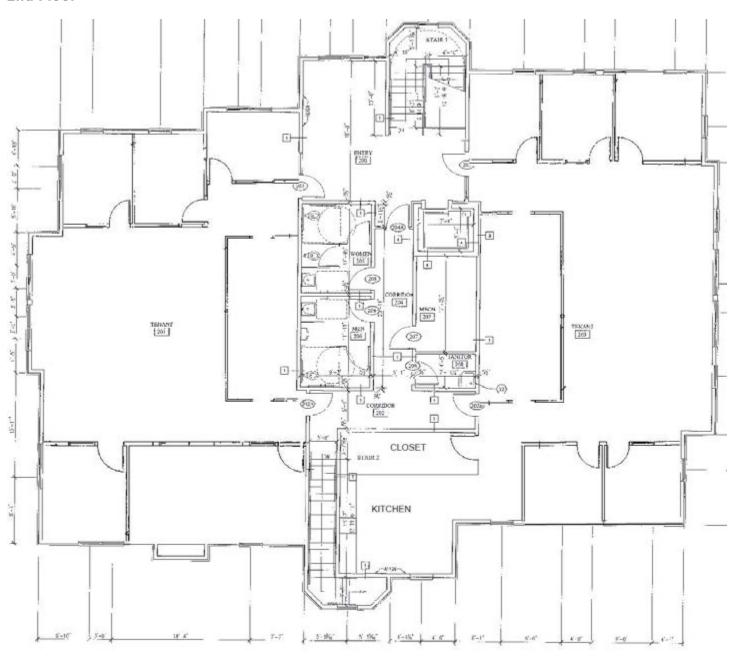

# 8316 Cornell Road Cincinnati, OH 45249



## **5,227 sf Office Space Available** for Lease in Symmes Township

### **Property Highlights**

- Entire second floor available
- Extensive crown molding and woodworking
- Furniture available
- Monument sign visible from Cornell and Snider roads
- 0% income tax
- Asking rate \$19.50/sf + electric and janitorial



















### Floor Plan

2nd Floor



#### **Amenities & Points of Interest**



This map highlights select amenities and points of interest near 8316 Cornell Road.

- 1 Bethesda North Hospital
- 2 Duffy Square Shopping Center McDonald's, El Jinete, Fond: Lunch & Deli, Taco Casa, That's So Sweet!
- 3 Eddie Merlot's
- 4 Wendy's, Summit Spa Massage & Facial
- Duffy Square Shopping Center Shell Gas, Dunkin', Holzman Meats, Biggby Coffee, Supreme Nut & Candy Co., Montgomery Towne Tayern
- 6 Puppywood Pet Resort
- 7 U.S. Bank, Skyline Chili, Firehouse Subs
- 8 Orangetheory Fitness The Melting Pot
- 9 Gates of Heaven Cemetery
- 10 Christ Hospital Outpatient Center
- 11 Montgomery Community Church
- Harpers Station
  First Watch, Donatos Pizza, Chili's, Esporta
  Fitness, Fresh Thyme, Currito, Which Wich,
  Buffalo Wild Wings, City