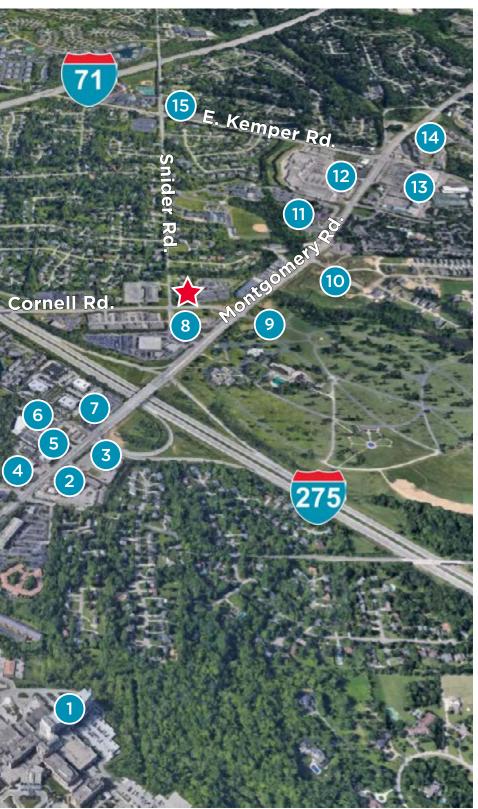

#### **Amenities & Points of Interest**

This map highlights select amenities and points of interest near 8316 Cornell Road.

- 1 Bethesda North Hospital
- 2 Duffy Square Shopping Center McDonald's, El Jinete, Fond: Lunch & Deli, Taco Casa, That's So Sweet!
- 3 Eddie Merlot's
- 4 Wendy's, Summit Spa Massage & Facial
- Duffy Square Shopping Center Shell Gas, Dunkin', Holzman Meats, Biggby Coffee, Supreme Nut & Candy Co., Montgomery Towne Tayern
- 6 Puppywood Pet Resort
- 7 U.S. Bank, Skyline Chili, Firehouse Subs
- 8 Orangetheory Fitness The Melting Pot
- 9 Gates of Heaven Cemetery
- 10 Christ Hospital Outpatient Center
- 11 Montgomery Community Church
- Harpers Station
  First Watch, Donatos Pizza, Chili's, Esporta
  Fitness, Fresh Thyme, Currito, Which Wich,
  Buffalo Wild Wings, CityBird Tenders, Cazador,
  Korea House, PNC Bank, Fifth Third Bank
- Harper's Point Kroger, Starbucks, Servatii Pastry Shop, Johnny Chan 2, deSha's American Tavern, Dewey's Pizza
- Dairy Queen, Smoothie King, Koi Hibachi & Sushi, Marina's International Deli, Shell Gas
- 15 Silver Spring House