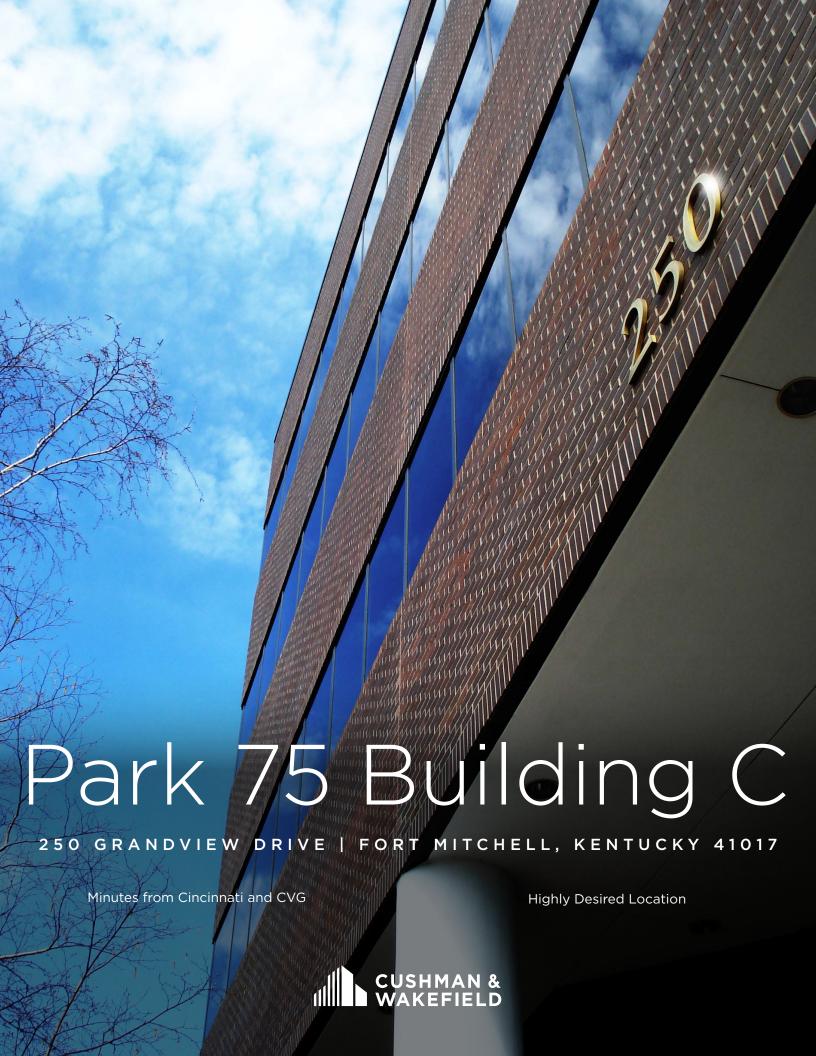

## OVERVIEW

With instant access to I-71/I-75 and located just minutes from Cincinnati and CVG Airport, Park 75 is a smart choice for your business needs.

Professionally managed by Hemmer Management Group, Building C offers a 2,800 sf conference center, its own unique bistro cafe, an outdoor dining patio and an abundance of on-site parking.

# PROPERTY HIGHLIGHTS

- 3,489, 2,505 & 2,108 rsf available
- Asking \$12.95/rsf NNN
- Operating expenses estimated at \$8.95/rsf including janitorial
- On-site management
- On-site bistro cafe and shared conference room
- Tremendous visibility from I-71/I-75