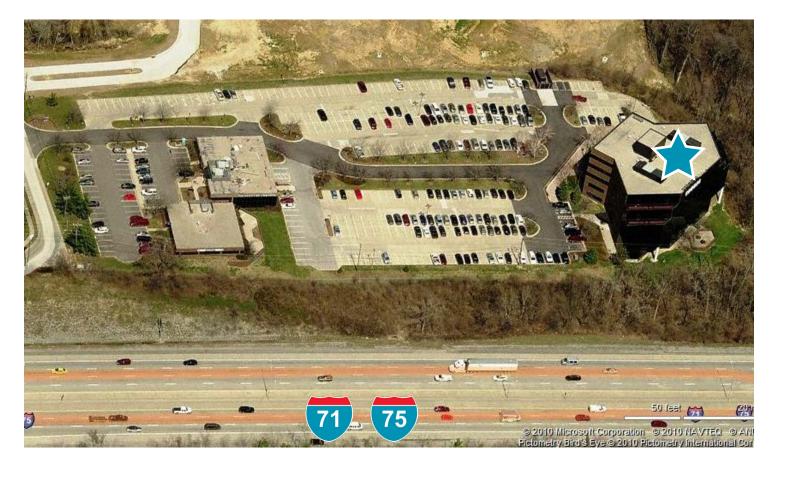

## OVERVIEW

With instant access to I-71/I-75 and located just minutes from Cincinnati and CVG Airport, Park 75 is a smart choice for your business needs.

Professionally managed by Hemmer Management Group, Building C offers a 2,800 sf conference center, its own unique bistro cafe, an outdoor dining patio and an abundance of on-site parking.

# PROPERTY HIGHLIGHTS

- 3,489, 2,505 & 2,108 rsf available
- Asking \$12.95/rsf NNN
- Operating expenses estimated at \$8.95/rsf including janitorial
- On-site management
- On-site bistro cafe and shared conference room
- Tremendous visibility from I-71/I-75

### LOCATION BY THE NUMBERS

Immediate access to I-71/I-75 with quick access to I-275 and I-471

Retail-like visibility on I-71/I-75 for corporate recognition

CVG Airport serves nearly 629,000 passengers monthly