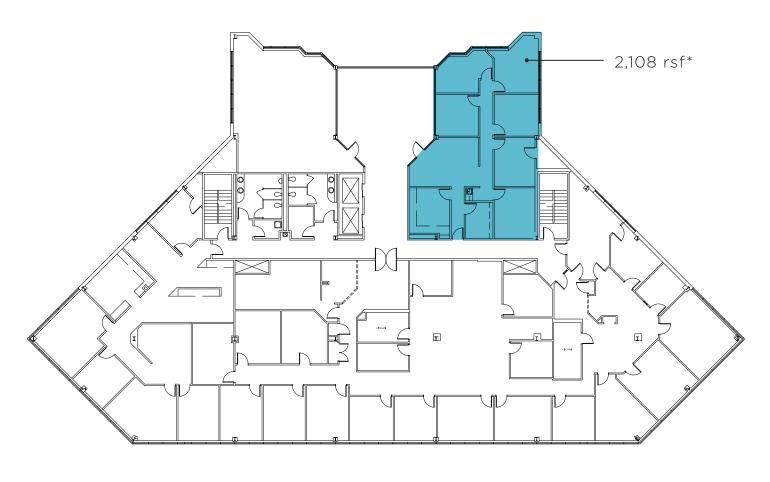

# PROPERTY HIGHLIGHTS

- 3,489, 2,505 & 2,108 rsf available
- Asking \$12.95/rsf NNN
- Operating expenses estimated at \$8.95/rsf including janitorial
- On-site management
- On-site bistro cafe and shared conference room
- Tremendous visibility from I-71/I-75

\*Finishes for this space were recently updated

OFFICE OFFICE OFFICE