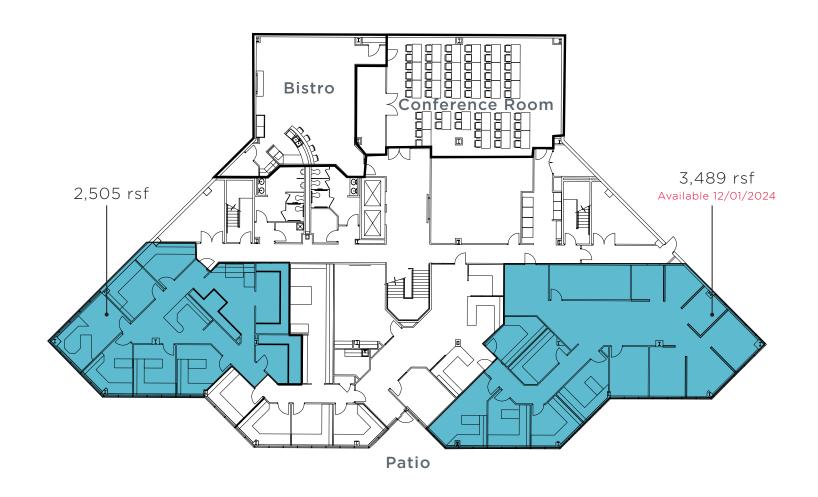

# PROPERTY HIGHLIGHTS

- 3,489, 2,505 & 2,108 rsf available
- Asking \$12.95/rsf NNN
- Operating expenses estimated at \$8.95/rsf including janitorial
- On-site management
- On-site bistro cafe and shared conference room
- Tremendous visibility from I-71/I-75