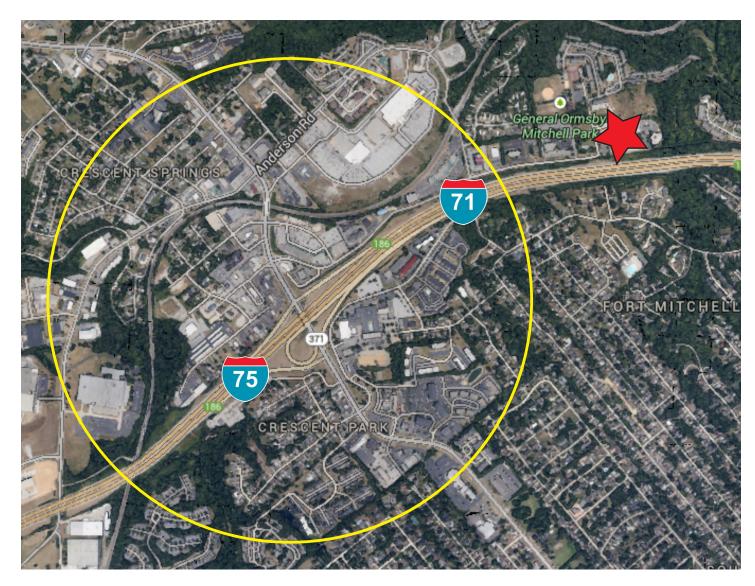

## **NEARBY** | Amenities Within 2 Mile Radius

### LOCATION BY THE NUMBERS

Immediate access to I-71/I-75 with quick access to I-275 and I-471

Retail-like visibility on I-71/I-75 for corporate recognition

CVG Airport serves nearly 629,000 passengers monthly

I-71/I-75 has an estimated **128,000** average daily drivers