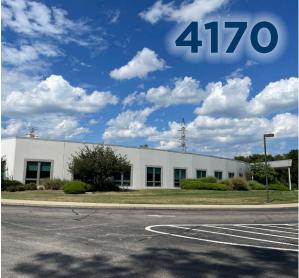

# OAKLEY OFFICE PROPERTIES

## 4141 & 4170 ROSSLYN DRIVE

FOR LEASE | TWO IDEAL PLUG & PLAY OPPORTUNITIES



# HIGHLIGHTS

- Two office buildings available for lease in Oakley owned by VEGA Americas
- Exposed high ceilings 16' to 18' to the deck
- All furniture and equipment available to Tenant in excellent condition
  - 4141 Rosslyn Drive
    - 26,912 total SF
    - Constructed in 1998
    - Renovated in 2013
  - 4170 Rosslyn Drive
    - 28,850 total SF
    - Constructed in 2002
    - · Renovated in 2014
- Asking \$18.00 /SF Gross
  - Tenant responsible for interior maintenance + cleaning only
- Abundant parking over 5/1,000
- Surrounded by various restaurants and retail
- Easily accessible to Red Bank Expressway, Columbia Parkway, & I-71

















# 4141 ROSSLYN

26,912 TOTAL SF AVAILABLE

FOR LEASE











# 4170 ROSSLYN

28,850 TOTAL SF AVAILABLE

FOR LEASE

## FLOORPLANS

## **4141 ROSSLYN**

26,912 TOTAL SF AVAILABLE





#### **AREA AMENITIES**

- 1 Rookwood Exchange
- Courtyard by Marriott
- Residence Inn by Marriott
- One Rookwood Apartments
- · Agave & Rye
- Fueled Collective
- Seasons 52
- Spavia
- Taste of Belgium
- Jason's Deli
- The Capital Grille
- 2 Rookwood Commons & Pavilion
- Home Goods
- BJ's Restaurant

- DSW
- P.F. Chang's
- J. Alexander's
- Starbucks
- Banana Republic
- Cyclebar
- Eddie Bauer
- West Elm
- Chico's
- J.Crew Factory
- The Pub
- Ulta Beauty
- Sephora
- Potbelly
- T.J. Maxx
- Mitchell's Salon & Day Spa
- Nordstrom Rack
- Old Navy

- Altar'd State
- REI
- Talbots
- The Gap
- Whole Foo