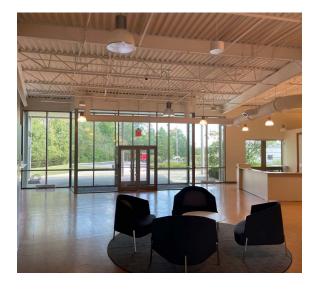

# HIGHLIGHTS

- Two office buildings available for lease in Oakley owned by VEGA Americas
- Exposed high ceilings 16' to 18' to the deck
- All furniture and equipment available to Tenant in excellent condition
  - 4141 Rosslyn Drive
    - 26,912 total SF
    - Constructed in 1998
    - Renovated in 2013
  - 4170 Rosslyn Drive
    - 28,850 total SF
    - Constructed in 2002
    - · Renovated in 2014
- Asking \$18.00 /SF Gross
  - Tenant responsible for interior maintenance + cleaning only
- Abundant parking over 5/1,000
- Surrounded by various restaurants and retail
- Easily accessible to Red Bank Expressway, Columbia Parkway, & I-71