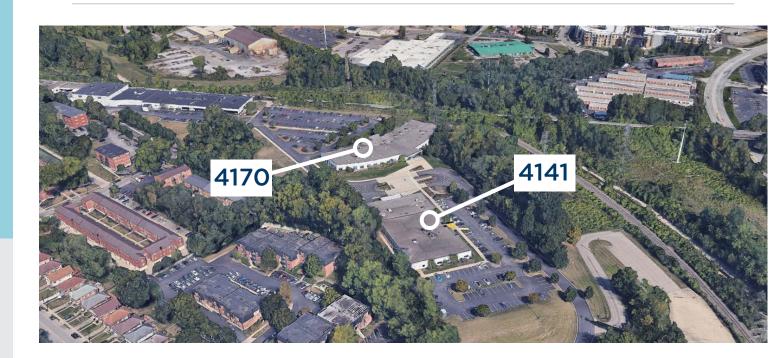

## 4141 & 4170 ROSSLYN DRIVE

FOR LEASE | TWO IDEAL PLUG & PLAY OPPORTUNITIES

# HIGHLIGHTS

- Two office buildings available for lease in Oakley owned by VEGA Americas
- Exposed high ceilings 16' to 18' to the deck
- All furniture and equipment available to Tenant in excellent condition
  - 4141 Rosslyn Drive
    - 26,912 total SF
    - Constructed in 1998
    - Renovated in 2013
  - 4170 Rosslyn Drive
    - 28,850 total SF
    - Constructed in 2002
    - · Renovated in 2014
- Asking \$18.00 /SF Gross
  - Tenant responsible for interior maintenance + cleaning only
- Abundant parking over 5/1,000
- Surrounded by various restaurants and retail
- Easily accessible to Red Bank Expressway, Columbia Parkway, & I-71