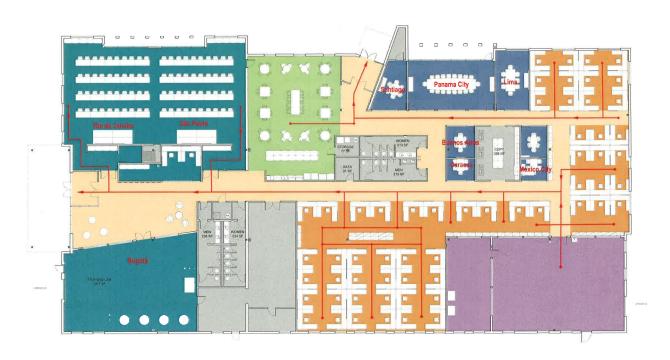

# 4141 ROSSLYN

26,912 TOTAL SF AVAILABLE

FOR LEASE

## **4141 ROSSLYN**

26,912 TOTAL SF AVAILABLE