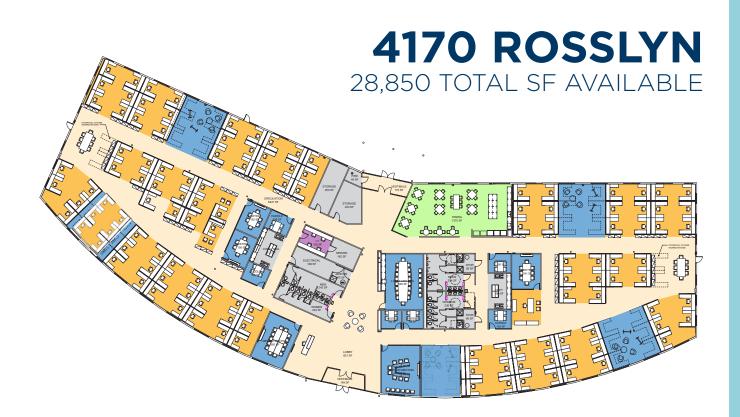

lable for lease in Oakley owned by VEGA Americas
- Exposed high ceilings 16' to 18' to the deck
- All furniture and equipment available to Tenant in excellent condition
  - 4141 Rosslyn Drive
    - 26,912 total SF
    - Constructed in 1998
    - Renovated in 2013
  - 4170 Rosslyn Drive
    - 28,850 total SF
    - Constructed in 2002
    - · Renovated in 2014
- Asking \$18.00 /SF Gross
  - Tenant responsible for interior maintenance + cleaning only
- Abundant parking over 5/1,000
- Surrounded by various restaurants and retail
- Easily accessible to Red Bank Expressway, Columbia Parkway, & I-71

















# 4141 ROSSLYN

26,912 TOTAL SF AVAILABLE

FOR LEASE











# 4170 ROSSLYN

28,850 TOTAL SF AVAILABLE

FOR LEASE

## FLOORPLANS

## **4141 ROSSLYN**

26,912 TOTAL SF AVAILABLE





#### **AREA AMENITIES**

- 1 Rookwood Exchange
- Courtyard by Marriott
- Residence Inn by Marriott
- One Rookwood Apartments
- · Agave & Rye
- Fueled Collective
- Seasons 52
- Spavia
- Taste of Belgium
- Jason's Deli
- The Capital Grille
- 2 Rookwood Commons & Pavilion
- Home Goods
- BJ's Restaurant

- DSW
- P.F. Chang's
- J. Alexander's
- Starbucks
- Banana Republic
- Cyclebar
- Eddie Bauer
- West Elm
- Chico's
- J.Crew Factory
- The Pub
- Ulta Beauty
- Sephora
- Potbelly
- T.J. Maxx
- Mitchell's Salon & Day Spa
- Nordstrom Rack
- Old Navy

- Altar'd State
- REI
- Talbots
- The Gap
- Whole Foods
- 3 Hyde Park Plaza
- Kroger Marketplace
- Massage Envy
- Piada Italian Street Food
- FUSIAN
- Starbucks
- Panera Bread
- Staples
- Walgreens
- USPS
- Bruegger's Bagels
- Michaels
- Shaan Indian