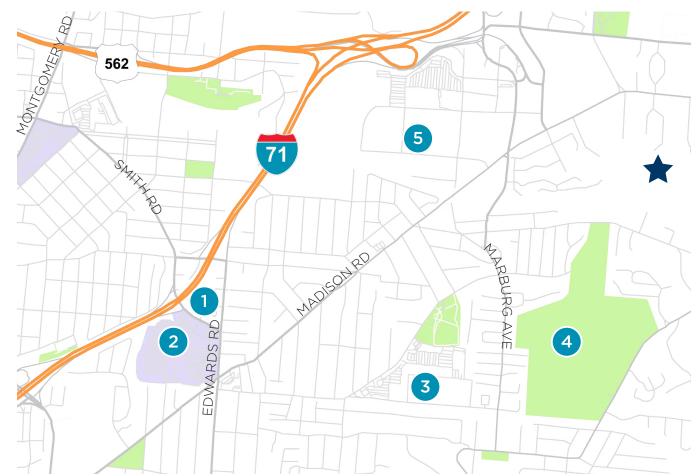

#### **AREA AMENITIES**

- 1 Rookwood Exchange
- Courtyard by Marriott
- Residence Inn by Marriott
- One Rookwood Apartments
- · Agave & Rye
- Fueled Collective
- Seasons 52
- Spavia
- Taste of Belgium
- Jason's Deli
- The Capital Grille
- 2 Rookwood Commons & Pavilion
- Home Goods
- BJ's Restaurant

- DSW
- P.F. Chang's
- J. Alexander's
- Starbucks
- Banana Republic
- Cyclebar
- Eddie Bauer
- West Elm
- Chico's
- J.Crew Factory
- The Pub
- Ulta Beauty
- Sephora
- Potbelly
- T.J. Maxx
- Mitchell's Salon & Day Spa
- Nordstrom Rack
- Old Navy

- Altar'd State
- REI
- Talbots
- The Gap
- Whole Foods
- 3 Hyde Park Plaza
- Kroger Marketplace
- Massage Envy
- Piada Italian Street Food
- FUSIAN
- Starbucks
- Panera Bread
- Staples
- Walgreens
- USPS
- Bruegger's Bagels
- Michaels
- Shaan Indian Cuisine

- 4 Hyde Park Golf & Country Club
- 5 Oakley Station
  - Kroger Marketplace
  - · Cinemark Theatres
  - Meijer
  - Target
  - Esporta Fitness
  - Wild Eggs
  - · Condado Tacos
  - MOD Pizza
  - Orangetheory Fitness
  - · Chick-fil-A
  - Wings and Rings
  - Crossroads Church
  - MadTree Brewing
  - MOD Pizza
  - Homewood Suites by Hilton