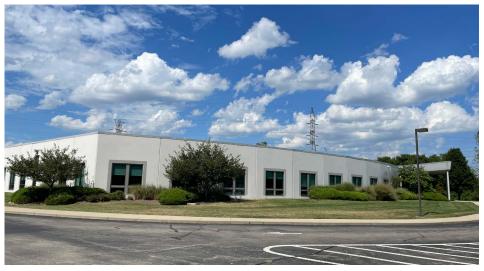

# OAKLEY OFFICE PROPERTIES

## 4141 & 4170 ROSSLYN DRIVE

FOR LEASE | TWO IDEAL PLUG & PLAY OPPORTUNITIES

# HIGHLIGHTS

- Two office buildings available for lease in Oakley owned by VEGA Americas
- Exposed high ceilings 16' to 18' to the deck
- All furniture and equipment available to Tenant in excellent condition
  - 4141 Rosslyn Drive
    - 26,912 total SF
    - Constructed in 1998
    - Renovated in 2013
  - 4170 Rosslyn Drive
    - 28,850 total SF
    - Constructed in 2002
    - · Renovated in 2014
- Asking \$18.00 /SF Gross
  - Tenant responsible for interior maintenance + cleaning only
- Abundant parking over 5/1,000
- Surrounded by various restaurants and retail
- Easily accessible to Red Bank Expressway, Columbia Parkway, & I-71