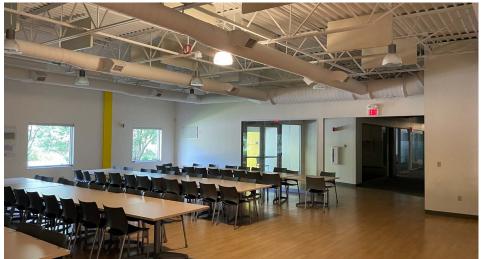

# HIGHLIGHTS

- Two office buildings available for lease in Oakley owned by VEGA Americas
- Exposed high ceilings 16' to 18' to the deck
- All furniture and equipment available to Tenant in excellent condition
  - 4141 Rosslyn Drive
    - 26,912 total SF
    - Constructed in 1998
    - Renovated in 2013
  - 4170 Rosslyn Drive
    - 28,850 total SF
    - Constructed in 2002
    - · Renovated in 2014
- Asking \$18.00 /SF Gross
  - Tenant responsible for interior maintenance + cleaning only
- Abundant parking over 5/1,000
- Surrounded by various restaurants and retail
- Easily accessible to Red Bank Expressway, Columbia Parkway, & I-71