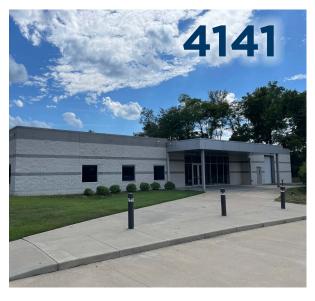

# OAKLEY OFFICE PROPERTIES

## 4141 & 4170 ROSSLYN DRIVE

FOR LEASE | TWO IDEAL PLUG & PLAY OPPORTUNITIES



# HIGHLIGHTS

- Two office buildings available for lease in Oakley owned by VEGA Americas
- Exposed high ceilings 16' to 18' to the deck
- All furniture and equipment available to Tenant in excellent condition
  - 4141 Rosslyn Drive
    - 26,912 total SF
    - Constructed in 1998
    - Renovated in 2013
  - 4170 Rosslyn Drive
    - 28,850 total SF
    - Constructed in 2002
    - · Renovated in 2014
- Asking \$18.00 /SF Gross
  - Tenant responsible for interior maintenance + cleaning only
- Abundant parking over 5/1,000
- Surrounded by various restaurants and retail
- Easily accessible to Red Bank Expressway, Columbia Parkway, & I-71

















# 4141 ROSSLYN

26,912 TOTAL SF AVAILABLE

FOR LEASE











# 4170 ROSSLYN

28,850 TOTAL SF AVAILABLE

FOR LEASE

## FLOORPLANS

## **4141 ROSSLYN**

26,912 TOTAL SF AVAILABLE





#### **AREA AMENITIES**

- 1 Rookwood Exchange
- Courtyard by Marriott
- Residence Inn by Marriott
- One Rookwood Apartments
- · Agave & Rye
- Fueled Collective
- Seasons 52
- Spavia
- Taste of Belgium
- Jason's Deli
- The Capital Grille
- 2 Rookwood Commons & Pavilion
- Home Goods
- BJ's Restaurant

- DSW
- P.F. Chang's
- J. Alexander's
- Starbucks
- Banana Republic
- Cyclebar
- Eddie Bauer
- West Elm
- Chico's
- J.Crew Factory
- The Pub
- Ulta Beauty
- Sephora
- Potbelly
- T.J. Maxx
- Mitchell's Salon & Day Spa
- Nordstrom Rack
- Old Navy

- Altar'd State
- REI
- Talbots
- The Gap
- Whole F