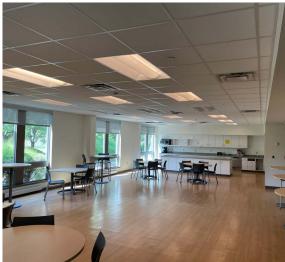

# HIGHLIGHTS

- Two office buildings available for lease in Oakley owned by VEGA Americas
- Exposed high ceilings 16' to 18' to the deck
- All furniture and equipment available to Tenant in excellent condition
  - 4141 Rosslyn Drive
    - 26,912 total SF
    - Constructed in 1998
    - Renovated in 2013
  - 4170 Rosslyn Drive
    - 28,850 total SF
    - Constructed in 2002
    - · Renovated in 2014
- Asking \$18.00 /SF Gross
  - Tenant responsible for interior maintenance + cleaning only
- Abundant parking over 5/1,000
- Surrounded by various restaurants and retail
- Easily accessible to Red Bank Expressway, Columbia Parkway, & I-71