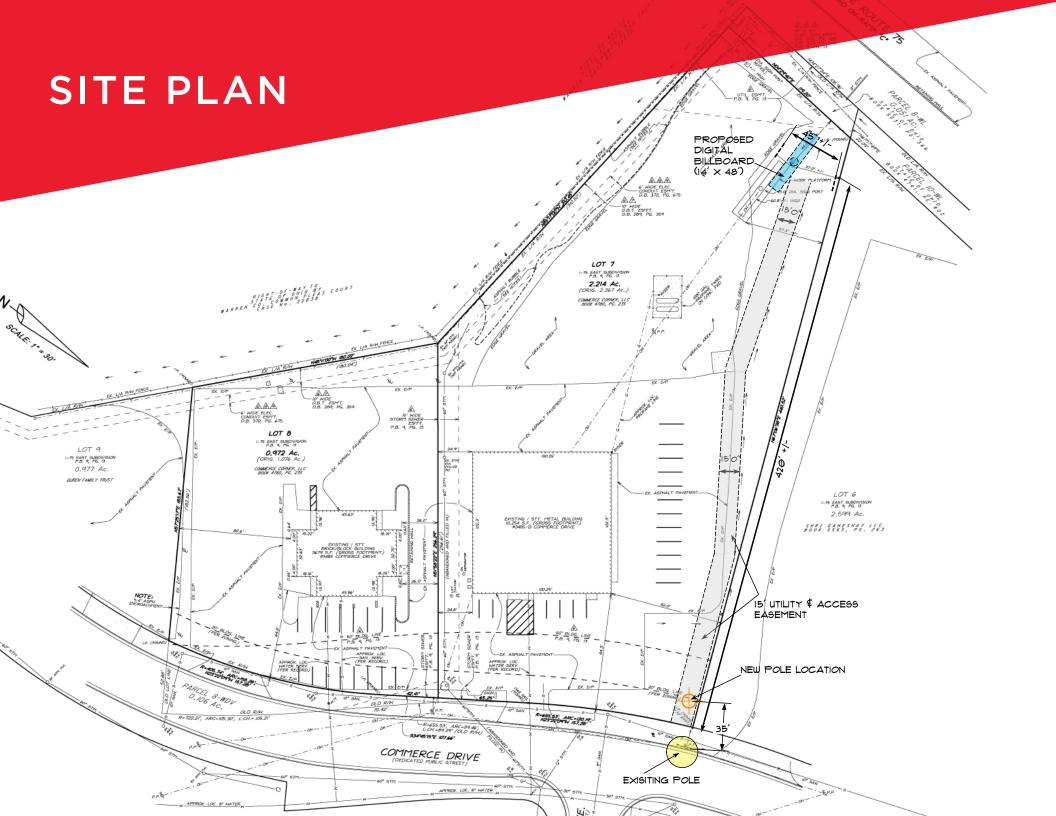

## 1-75 **DEVELOPMENT** SITE

3.19 ACRES | ASKING \$2,800,000

MIDDLETOWN, OH 45005

- Zoned BC-I, Business Center Interchange
- Full I-75 interchange
- I-75 exposure

| DEMOGRAPHICS                             | 3 MILE   | 5 MILE   |
|------------------------------------------|----------|----------|
| ESTIMATED POPULATION (2023)              | 32,949   | 87,335   |
| PROJECTED POPULATION (2028)              | 33,427   | 90,026   |
| ESTIMATED HOUSEHOLDS (2023)              | 13,972   | 34,584   |
| PROJECTED HOUSEHOLDS (2028)              | 14,356   | 36,116   |
| ESTIMATED AVG. HOUSEHOLD INCOME (2023)   | \$83,378 | \$82,372 |
| PROJECTED AVG. HOUSEHOLD INCOME (2028)   | \$86,465 | \$84,453 |
| ESTIMATED MEDIAN HOUSEHOLD INCOME (2023) | \$75,695 | \$71,111 |
| PROJECTED MEDIAN HOUSEHOLD INCOME (2028) | \$76,665 | \$71,981 |
| MEDIAN AGE                               | 43.1     | 39.7     |