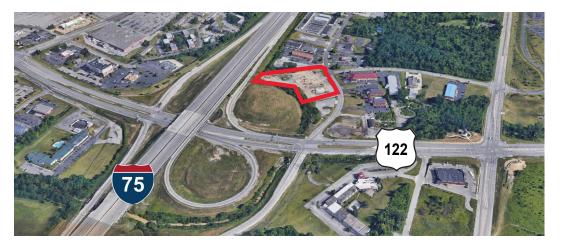

## 1-75 **DEVELOPMENT** SITE

3.19 ACRES | ASKING \$2,800,000

MIDDLETOWN, OH 45005

- Zoned BC-I, Business Center Interchange
- Full I-75 interchange
- I-75 exposure

| DEMOGRAPHICS                             | 3 MILE   | 5 MILE   |
|------------------------------------------|----------|----------|
| ESTIMATED POPULATION (2023)              | 32,949   | 87,335   |
| PROJECTED POPULATION (2028)              | 33,427   | 90,026   |
| ESTIMATED HOUSEHOLDS (2023)              | 13,972   | 34,584   |
| PROJECTED HOUSEHOLDS (2028)              | 14,356   | 36,116   |
| ESTIMATED AVG. HOUSEHOLD INCOME (2023)   | \$83,378 | \$82,372 |
| PROJECTED AVG. HOUSEHOLD INCOME (2028)   | \$86,465 | \$84,453 |
| ESTIMATED MEDIAN HOUSEHOLD INCOME (2023) | \$75,695 | \$71,111 |
| PROJECTED MEDIAN HOUSEHOLD INCOME (2028) | \$76,665 | \$71,981 |
| MEDIAN AGE                               | 43.1     | 39.7     |