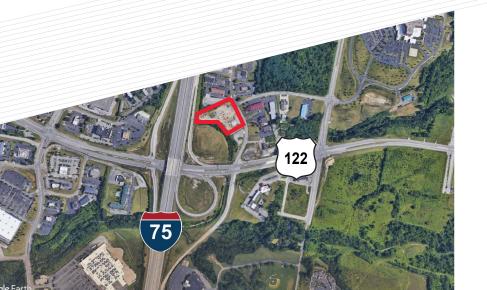

## 1-75 **DEVELOPMENT** SITE

3.19 ACRES | ASKING \$2,800,000

MIDDLETOWN, OH 45005

- Zoned BC-I, Business Center Interchange
- Full I-75 interchange
- I-75 exposure

| DEMOGRAPHICS                             | 3 MILE   | 5 MILE   |
|------------------------------------------|----------|----------|
| ESTIMATED POPULATION (2023)              | 32,949   | 87,335   |
| PROJECTED POPULATION (2028)              | 33,427   | 90,026   |
| ESTIMATED HOUSEHOLDS (2023)              | 13,972   | 34,584   |
| PROJECTED HOUSEHOLDS (2028)              | 14,356   | 36,116   |
| ESTIMATED AVG. HOUSEHOLD INCOME (2023)   | \$83,378 | \$82,372 |
| PROJECTED AVG. HOUSEHOLD INCOME (2028)   | \$86,465 | \$84,453 |
| ESTIMATED MEDIAN HOUSEHOLD INCOME (2023) | \$75,695 | \$71,111 |
| PROJECTED MEDIAN HOUSEHOLD INCOME (2028) | \$76,665 | \$71,981 |
| MEDIAN AGE                               | 43.1     | 39.7     |