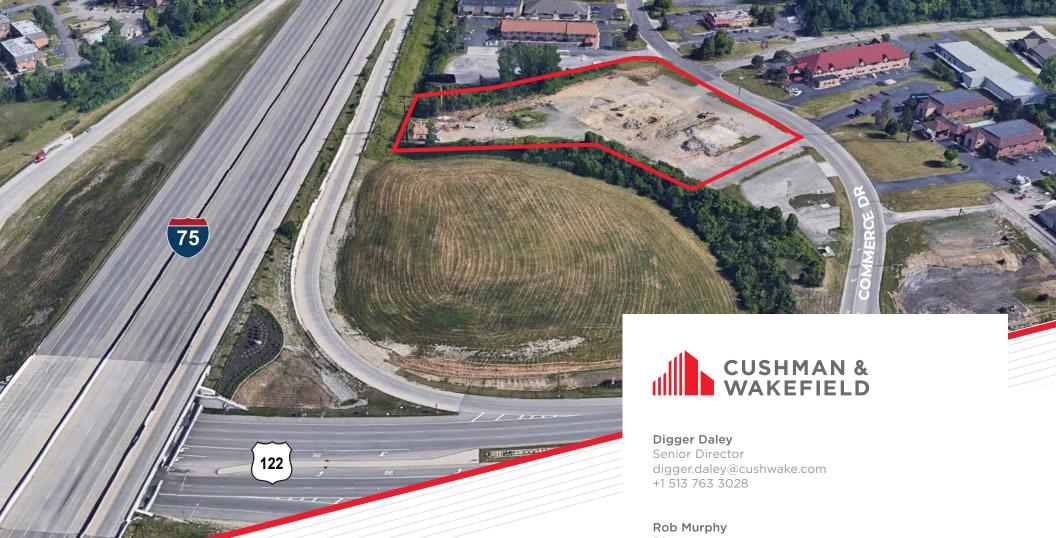

## 1-75 **DEVELOPMENT** SITE

3.19 ACRES | ASKING \$2,800,000

MIDDLETOWN, OH 45005

- Zoned BC-I, Business Center Interchange
- Full I-75 interchange
- I-75 exposure

| DEMOGRAPHICS                             | 3 MILE   | 5 MILE   |
|------------------------------------------|----------|----------|
| ESTIMATED POPULATION (2023)              | 32,949   | 87,335   |
| PROJECTED POPULATION (2028)              | 33,427   | 90,026   |
| ESTIMATED HOUSEHOLDS (2023)              | 13,972   | 34,584   |
| PROJECTED HOUSEHOLDS (2028)              | 14,356   | 36,116   |
| ESTIMATED AVG. HOUSEHOLD INCOME (2023)   | \$83,378 | \$82,372 |
| PROJECTED AVG. HOUSEHOLD INCOME (2028)   | \$86,465 | \$84,453 |
| ESTIMATED MEDIAN HOUSEHOLD INCOME (2023) | \$75,695 | \$71,111 |
| PROJECTED MEDIAN HOUSEHOLD INCOME (2028) | \$76,665 | \$71,981 |
| MEDIAN AGE                               | 43.1     | 39.7     |

| TRAFFIC COUNTS                           |         |
|------------------------------------------|---------|
| 2023 AVG. TRAFFIC COUNT FOR I-75         | 105,834 |
| 2023 AVG. TRAFFIC COUNT FOR COMMERCE DR. | 1,166   |