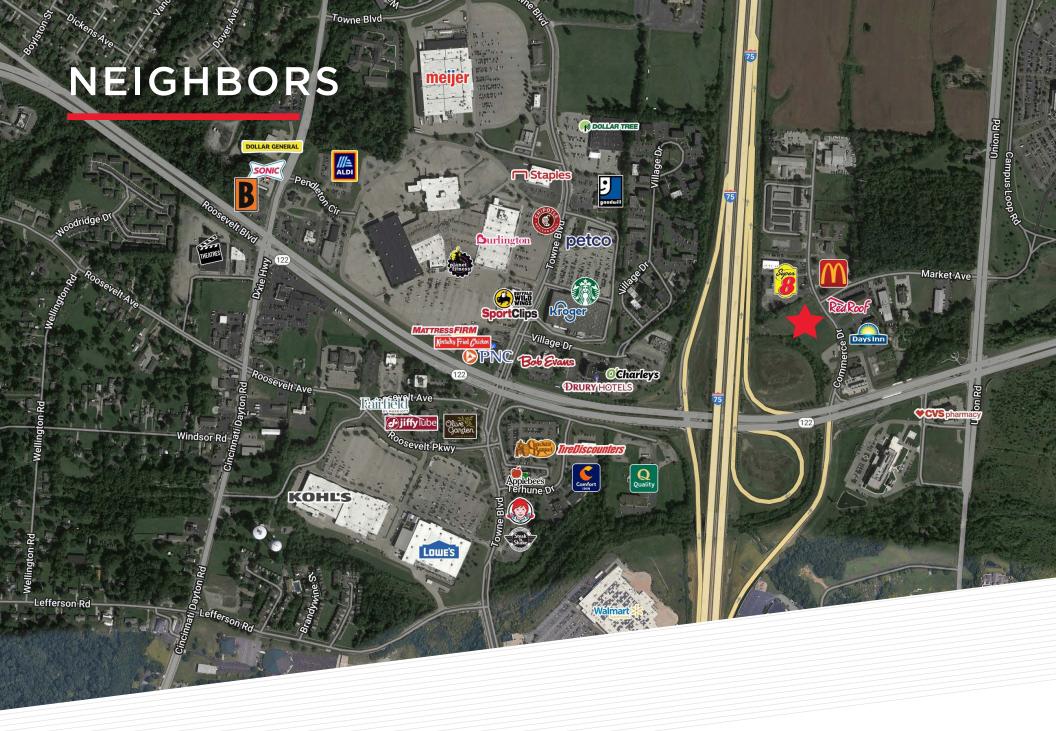

## 1-75 **DEVELOPMENT** SITE

3.19 ACRES | ASKING \$2,800,000

MIDDLETOWN, OH 45005

- Zoned BC-I, Business Center Interchange
- Full I-75 interchange
- I-75 exposure

| DEMOGRAPHICS                             | 3 MILE   | 5 MILE   |
|------------------------------------------|----------|----------|
| ESTIMATED POPULATION (2023)              | 32,949   | 87,335   |
| PROJECTED POPULATION (2028)              | 33,427   | 90,026   |
| ESTIMATED HOUSEHOLDS (2023)              | 13,972   | 34,584   |
| PROJECTED HOUSEHOLDS (2028)              | 14,356   | 36,116   |
| ESTIMATED AVG. HOUSEHOLD INCOME (2023)   | \$83,378 | \$82,372 |
| PROJECTED AVG. HOUSEHOLD INCOME (2028)   | \$86,465 | \$84,453 |
| ESTIMATED MEDIAN HOUSEHOLD INCOME (2023) | \$75,695 | \$71,111 |
| PROJECTED MEDIAN HOUSEHOLD INCOME (2028) | \$76,665 | \$71,981 |
| MEDIAN AGE                               | 43.1     | 39.7     |

| TRAFFIC COUNTS                           |         |
|------------------------------------------|---------|
| 2023 AVG. TRAFFIC COUNT FOR I-75         | 105,834 |
| 2023 AVG. TRAFFIC COUNT FOR COMMERCE DR. | 1,166   |