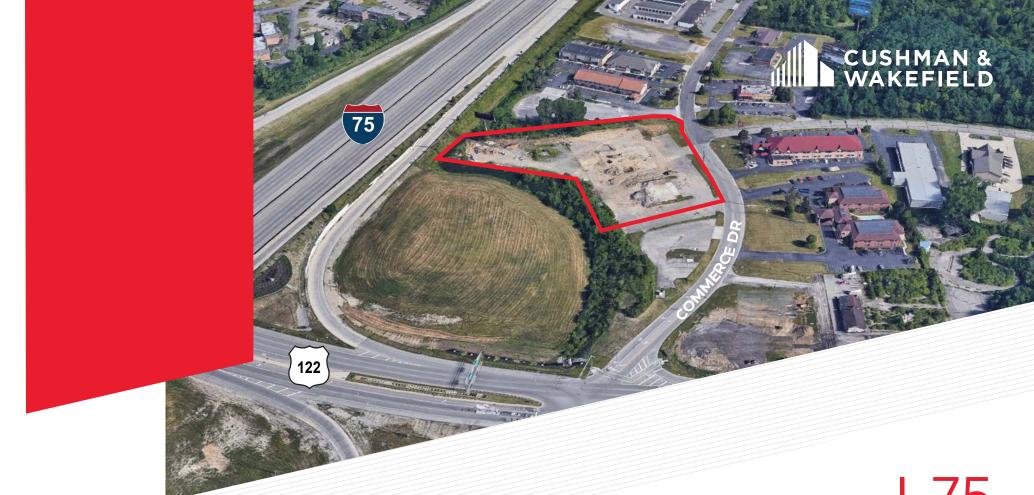

## 1-75 **DEVELOPMENT** SITE

3.19 ACRES | ASKING \$2,800,000

MIDDLETOWN, OH 45005

- Zoned BC-I, Business Center Interchange
- Full I-75 interchange
- I-75 exposure

| DEMOGRAPHICS                             | 3 MILE   | 5 MILE   |
|------------------------------------------|----------|----------|
| ESTIMATED POPULATION (2023)              | 32,949   | 87,335   |
| PROJECTED POPULATION (2028)              | 33,427   | 90,026   |
| ESTIMATED HOUSEHOLDS (2023)              | 13,972   | 34,584   |
| PROJECTED HOUSEHOLDS (2028)              | 14,356   | 36,116   |
| ESTIMATED AVG. HOUSEHOLD INCOME (2023)   | \$83,378 | \$82,372 |
| PROJECTED AVG. HOUSEHOLD INCOME (2028)   | \$86,465 | \$84,453 |
| ESTIMATED MEDIAN HOUSEHOLD INCOME (2023) | \$75,695 | \$71,111 |
| PROJECTED MEDIAN HOUSEHOLD INCOME (2028) | \$76,665 | \$71,981 |
| MEDIAN AGE                               | 43.1     | 39.7     |