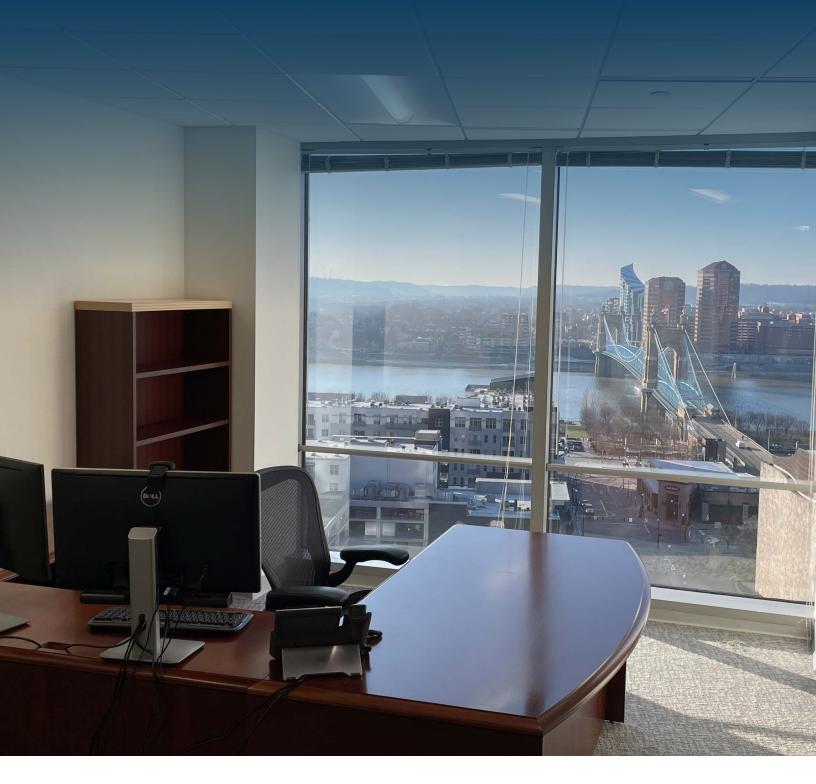

### HIGHLIGHTS

- 4,906 RSF of Class-A office space on the 15th floor with river views
- Asking \$19.95 /SF Gross
- 5 discounted unreserved parking spaces in the garage
- 9 offices with 8 having river views, conference room, and a kitchen
- Furniture and work stations in place and available
- Fitness center with locker rooms and group fitness on the 10<sup>th</sup> floor for \$10.00 /mo.
- Amenities include a PGA Golf Simulator in a tenant-shared meeting room, a full-service concierge, an on-site daycare, and more!
- Master lease expires 12/31/2032