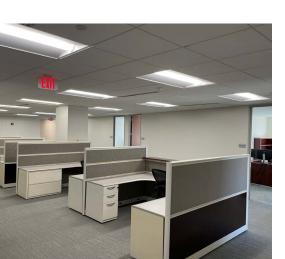

### HIGHLIGHTS

- 4,906 RSF of Class-A office space on the 15th floor with river views
- Asking \$19.95 /SF Gross
- 5 discounted unreserved parking spaces in the garage
- 9 offices with 8 having river views, conference room, and a kitchen
- Furniture and work stations in place and available
- Fitness center with locker rooms and group fitness on the 10<sup>th</sup> floor for \$10.00 /mo.
- Amenities include a PGA Golf Simulator in a tenant-shared meeting room, a full-service concierge, an on-site daycare, and more!
- Master lease expires 12/31/2032