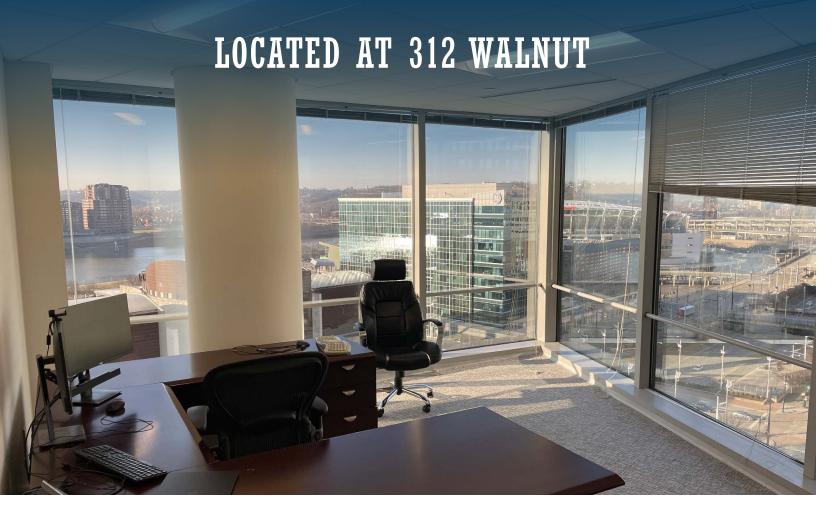

# **SCRIPPS CENTER** 4,906 RSF FOR SUBLEASE

CUSHMAN & WAKEFIELD

### HIGHLIGHTS

- 4,906 RSF of Class-A office space on the 15th floor with river views
- Asking \$19.95 /SF Gross
- 5 discounted unreserved parking spaces in the garage
- 9 offices with 8 having river views, conference room, and a kitchen
- Furniture and work stations in place and available
- Fitness center with locker rooms and group fitness on the 10<sup>th</sup> floor for \$10.00 /mo.
- Amenities include a PGA Golf Simulator in a tenant-shared meeting room, a full-service concierge, an on-site daycare, and more!
- Master lease expires 12/31/2032