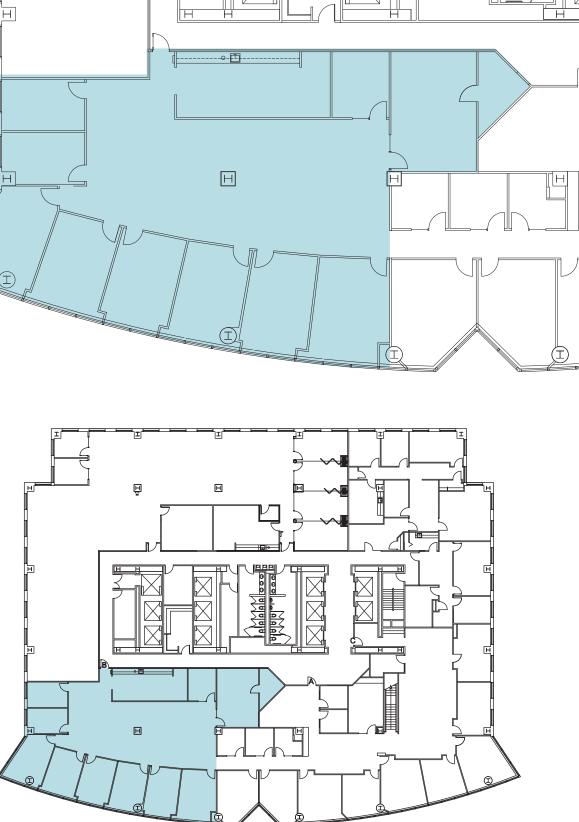

## $15^{\text{TH}}$ FLOOR

4,906 TOTAL RSF

### HIGHLIGHTS

- 4,906 RSF of Class-A office space on the 15th floor with river views
- Asking \$19.95 /SF Gross
- 5 discounted unreserved parking spaces in the garage
- 9 offices with 8 having river views, conference room, and a kitchen
- Furniture and work stations in place and available
- Fitness center with locker rooms and group fitness on the 10<sup>th</sup> floor for \$10.00 /mo.
- Amenities include a PGA Golf Simulator in a tenant-shared meeting room, a full-service concierge, an on-site daycare, and more!
- Master lease expires 12/31/2032