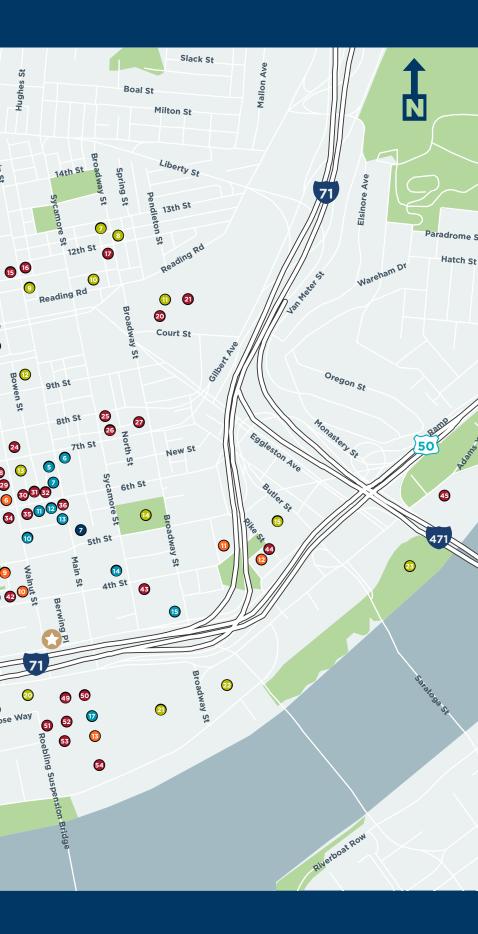

## **NEARBY AMENITIES**

#### RESTAURANTS

- 1. French Crust Bistro
- 2. Eli's BBQ Findlay
- 3. Goose & Elder
- 4. Taft's Ale House
- 5. B&A Street Kitchen
- 6. Pepp & Dolores
- 7. Sacred Beast
- 8. Madtree Alcove
- 9. Losanti
- 10. Salazar
- 11. The Eagle
- 12. Abigail Street
- 13. Five on Vine
- 14. Bakersfield
- 15. Jack Brown's
- 16. LouVino
- 17. Lucius Q
- 18. Copper & Flame
- 19. Revel OTR Winery
- 20. Hard Rock Cafe
- 21. Council Oak Steaks
- 22. Bebo's Artisan Burgers
- 23. Butcher and Barrel
- 24 First Watch
- 25. Crown Republic
- 26. Rosie's Italian
- 27. Spoon & Cellar
- 28. Nicholson's Fine Food
- 29. Metropole
- 30. Nada
- 31. Boca
- 32. Sotto
- 33. Maplewood Kitchen
- 34. BRU Burger Bar
- 35. Prime Cincinnati
- 36. Silver Ladle
- 37. Mita's by Jose Salazar
- 38. Jeff Ruby's
- 39. Morton's The Steakhouse
- 40. McCormick & Schmick's

5 min

FOUNTAIN SQUARE

- 41. Sleepy Bee Cafe
- 42. D Burnham's
- 43. Wild Eggs

#### 45. Montgomery Inn

46. The Blind Pig

44. Subito

- 47. E+O Kitchen
- 48. Taste of Belgium
- 49. Ruth's Chris Steakhouse
- 50. Tin Roof
- 51. Filson Kitchen
- 52. Jefferson Social
- 53. Yard House
- 54. Morelein Lager House

#### FAST CASUAL

- 1. Poke Hut
- 2. Graeter's Ice Cream
- 3. Fuel
- 4. Izzy's Sandwich Shop
- 5. Deme Kitchen
- 6. Penn Station
- 7. Mazunte Centro
- 8. Chipotle
- 9. Green District Salads
- 10. Urbana Cafe
- 11. Mr. Sushi
- 12. Starbucks
- 13. Wahlburgers
- 14. Skyline Chili
- 15. Kidd Coffee Co
- 16. Lola's Coffee Bar
- 17. Condado Tacos

#### RX & MARKETS

- 1. Findlay Market
- 2. Homage
- 3. Pet Wants Cincy
- 4. Warby Parker
- 5. Kroger
- 6. CVS
- 7. Walgreens

JUST A SHORT WALK TO DOWNTOWN'S VIBRANT AREAS

5 min

THE BANKS

#### ENTERTAINMENT

ar St

Wade St

Chestnut St

8th St

7th St

st

C Green St

**9** 0

Court St

5th S

Mcfarland St

 $\bigcirc$ 

oth S

4th St

2nd St

Garfield F

0 23

6th St

Liberty St

13

14

18

Central Pkwy

Court St

**164616** 

47 48 Pete Rose

1

18

5

12

- Samuel Adams Taproom 1
- 2. Nostalgia Wine Lounge
- Mecca OTR 3.
- Lost & Found OTR 4.
- Ghost Baby 5.
- Sundry & Vice 6.
- Braxton Brewing Co 7. Hart & Cru Wine Bar 8
- Pins Mechanical
- 9.
- 10. BrewDog Cincinnati
- 11. Hard Rock Casino
- 12. E&J Gallo

20.

1.

2.

3.

4.

5.

6

7.

8.

9.

- 13. Aronoff Center for the Arts
- 14. Procter & Gamble Park
- 15. Taft Art Museum
- 16. The View at Shires Garden

19. Smith Waterfront Park

21. Great American Ball Park

TownePlace by Marriott

22 Heritage Bank Arena

23. Sawyer Point Park

National Underground Railroad

17. Paul Brown Stadium 18. Brady Music Center

Center

HOTELS

Kinley Hotel

Hampton Inn

The Cincinnatian

Hyatt Regency

12. Lytle Park Hotel

13. AC Hotel by Marriott

Hilton Cincinnati

Westin Cincinnati

10. Renaissance Downtown

11. Residence Inn by Marriott

10 min

SMALE PARK

21c Museum Hotel

The Guild