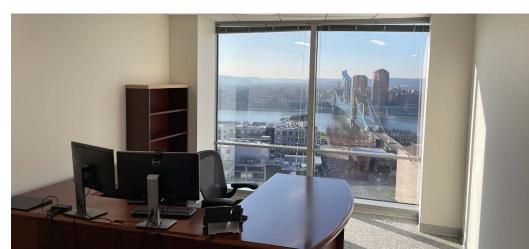

### HIGHLIGHTS

- 4,906 RSF of Class-A office space on the 15th floor with river views
- Asking \$19.95 /SF Gross
- 5 discounted unreserved parking spaces in the garage
- 9 offices with 8 having river views, conference room, and a kitchen
- Furniture and work stations in place and available
- Fitness center with locker rooms and group fitness on the 10<sup>th</sup> floor for \$10.00 /mo.
- Amenities include a PGA Golf Simulator in a tenant-shared meeting room, a full-service concierge, an on-site daycare, and more!
- Master lease expires 12/31/2032