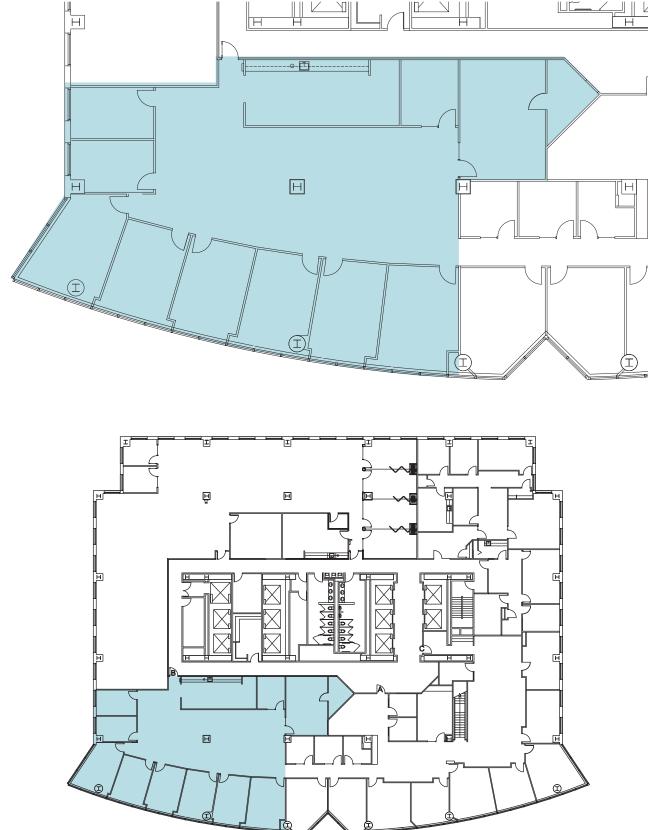

## $15^{\text{TH}}$ FLOOR

4,906 TOTAL RSF

### HIGHLIGHTS

- 4,906 RSF of Class-A office space on the 15th floor with river views
- Asking \$19.95 /SF Gross
- 5 discounted unreserved parking spaces in the garage
- 9 offices with 8 having river views, conference room, and a kitchen
- Furniture and work stations in place and available
- Fitness center with locker rooms and group fitness on the 10<sup>th</sup> floor for \$10.00 /mo.
- Amenities include a PGA Golf Simulator in a tenant-shared meeting room, a full-service concierge, an on-site daycare, and more!
- Master lease expires 12/31/2032