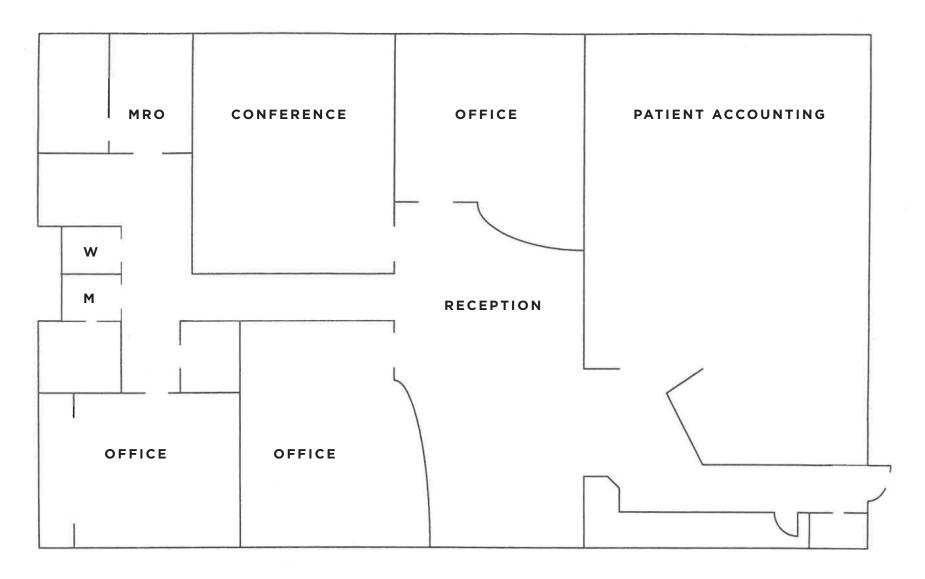

# 935 STATE ROUTE 28 MILFORD, OH 45150

### HIGHLIGHTS

- 7,233 SF two-story brick office building on 1.35 acres
- 1,000 SF storage barn
- · Former medical office
- Illuminated pylon sign on SR-28
- 40 parking spaces

- Excellent visibility and access to State Route 28 and less than 1 mile from I-275
- 17W backup generator
- Miami Township 0% Earnings Tax
- B-1 Business Zoning







### **FLOORPLAN**



## **FLOORPLAN**















#### SCOTT ABERNETHY, SIOR, CCIM

Senior Director scott.abernethy@cushwake.com +1 513 763 3013 Connect with Scott on LinkedIn

#### **DIGGER DALEY**

Senior Director digger.daley@cushwake.com +1 513 763 3028 Connect with Digger on Linkedin

Visit our website: cincyofficeadvisors.com

©2024 Cushman & Wakefield. All rights reserved. The information contained in this communication is strictly confidential. This information has been obtained from sources believed to be reliable but has not been verified. NO WARRANTY OR REPRESENTATION, EXPRESS OR IMPLIED, IS MADE AS TO THE CONDITION OF THE PROPERTY (OR PROPERTIES) REFERENCED HEREIN OR AS TO THE ACCURACY OR COMPLETENESS OF THE INFORMATION CONTAINED HEREIN, AND SAME IS SUBMITTED SUBJECT TO ERRORS, OMISSIONS, CHANGE OF PRICE, RENTAL