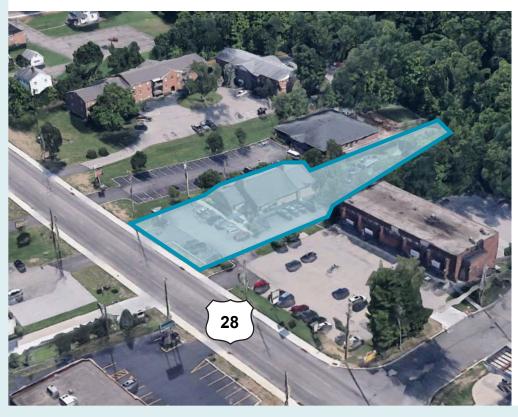

# 935 STATE ROUTE 28 MILFORD, OH 45150

### HIGHLIGHTS

- 7,233 SF two-story brick office building on 1.35 acres
- 1,000 SF storage barn
- · Former medical office
- Illuminated pylon sign on SR-28
- 40 parking spaces

- Excellent visibility and access to State Route 28 and less than 1 mile from I-275
- 17W backup generator
- Miami Township 0% Earnings Tax
- B-1 Business Zoning