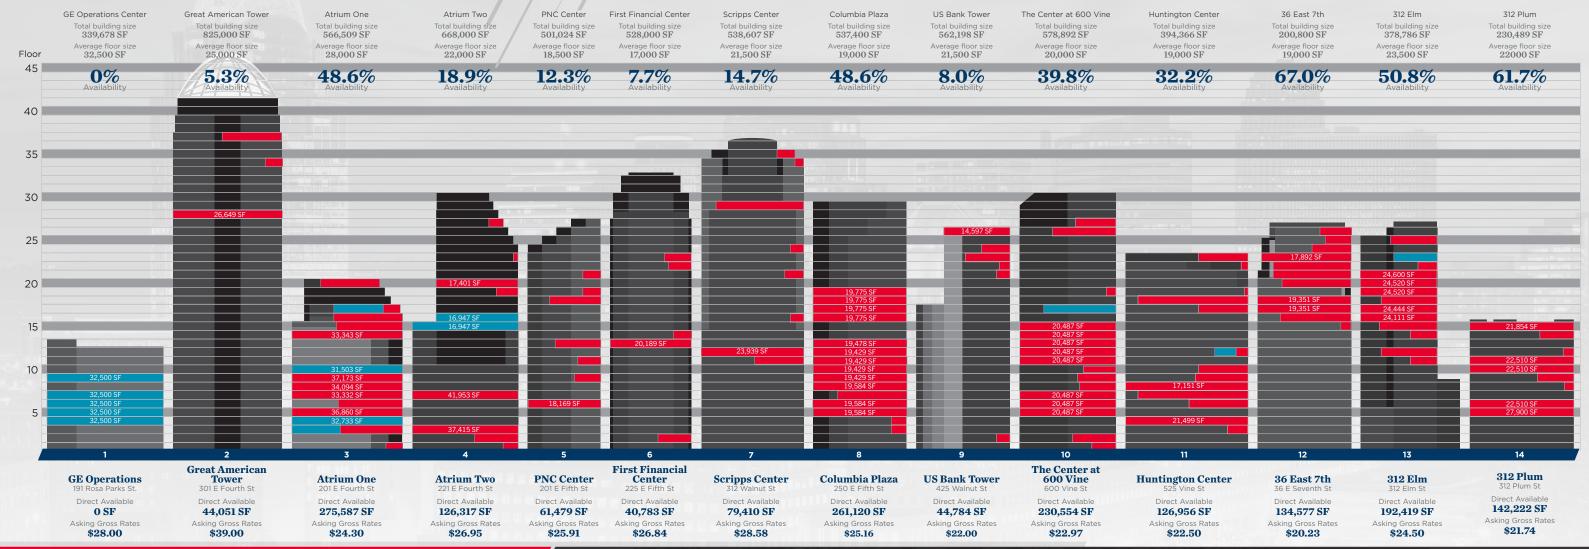

### **Q4 2023 Skyline Highlights**

Inventory of 6,849,749 square feet

Direct Availability 25.7%

21.0% in Q4 2022

Average Gross Rate

\$23.21

\$22.94 in Q4 2022

Total Availability 30.9% 24.5% in Q4 2022

#### **DOWNTOWN CINCINNATI**

- **GE** Operations
- Great American Tower
- Atrium One
- Atrium Two
- PNC Center
- 7 Scripps Center

- Columbia Plaza
- US Bank Tower
- The Center at 600
- **Huntington Center**
- 36 East 7th
- 312 Elm
- 312 Plum