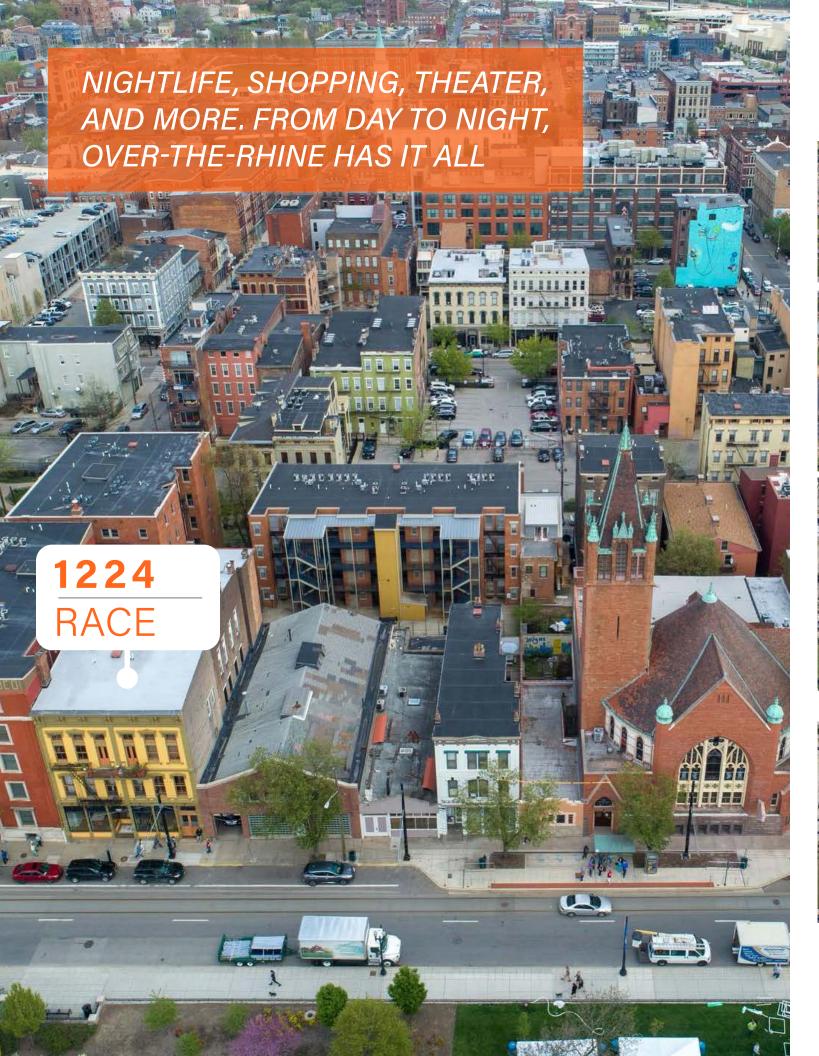

Over-the-Rhine is your go-to shopping destination in Downtown Cincinnati, with a wide variety of boutiques and specialty stores, from home décor to high-end fashion, and more. Stroll along Vine Street's historic buildings or explore the eclectic selection of merchants located on Main Street. Take a break with a cocktail or meal along the outdoor dining areas, or "streateries".

The historic buildings in Over-the-Rhine have provided generations of Cincinnatians, diverse in ethnic and cultural backgrounds, with places to live, work, play, shop and meet.