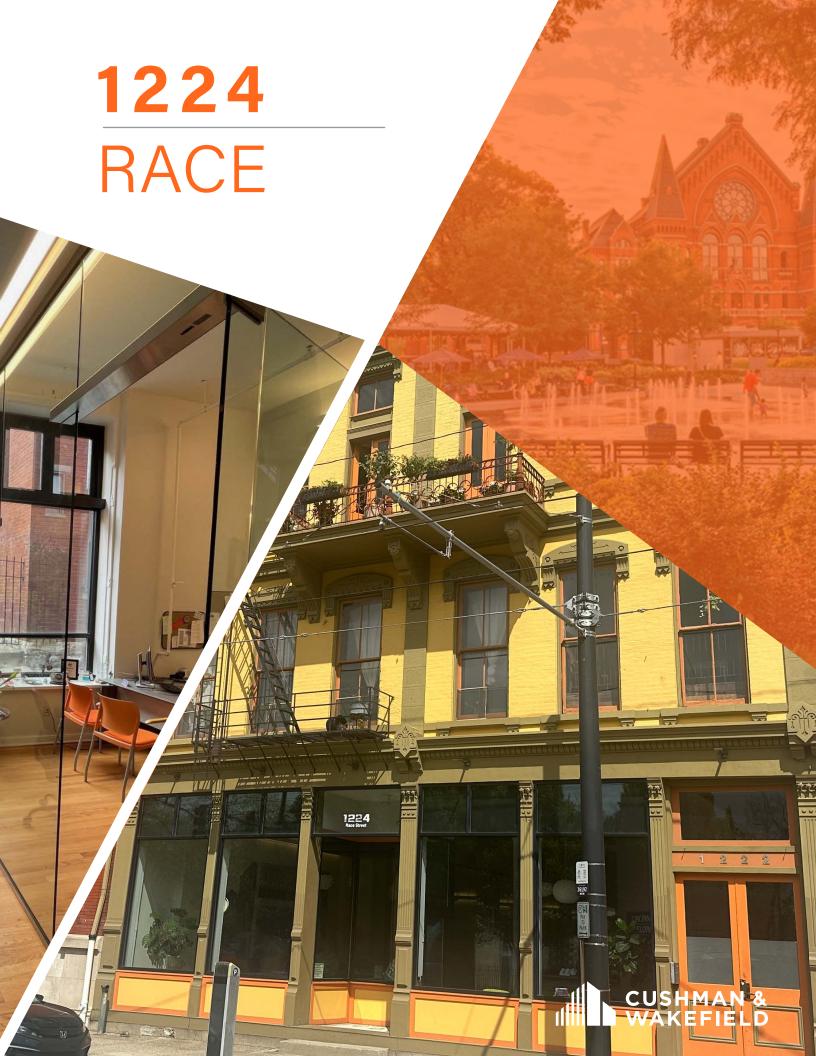

- Located on the 1st floor in Over-the-Rhine
- Furniture available and move-in ready
- High-end finishes
- Includes 500 SF of basement storage
- Across the street from Washington Park
- Washington Park Garage available for monthly parking
- Cincinnati Streetcar access
- Numerous restaurants, bars and entertainment nearby
- In close proximity to Music Hall, Memorial Hall, TQL Stadium & more
- Sublease expires February 1, 2026
- Asking \$24.95 /SF full service gross

## **1224**RACE