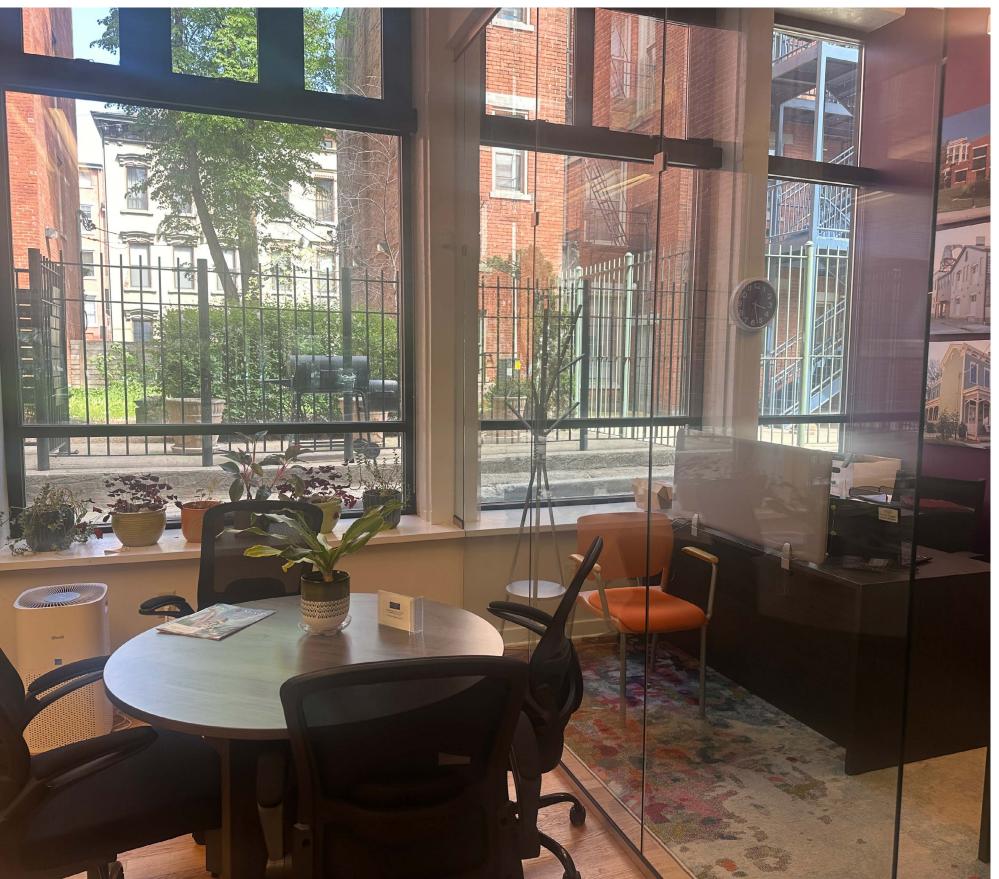

- Located on the 1st floor in Over-the-Rhine
- Furniture available and move-in ready
- High-end finishes
- Includes 500 SF of basement storage
- Across the street from Washington Park
- Washington Park Garage available for monthly parking
- Cincinnati Streetcar access
- Numerous restaurants, bars and entertainment nearby
- In close proximity to Music Hall, Memorial Hall, TQL Stadium & more
- Sublease expires February 1, 2026
- Asking \$24.95 /SF full service gross