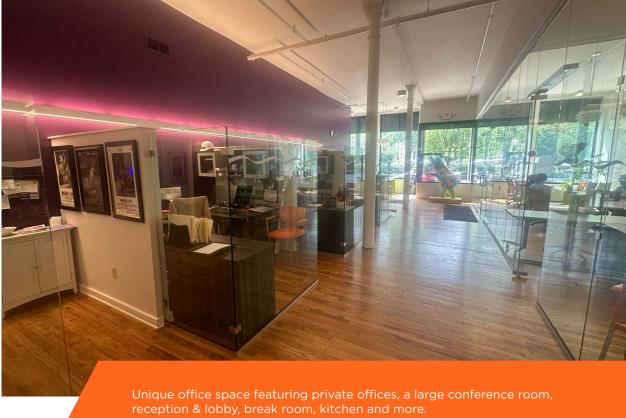

- Located on the 1st floor in Over-the-Rhine
- Furniture available and move-in ready
- High-end finishes
- Includes 500 SF of basement storage
- Across the street from Washington Park
- Washington Park Garage available for monthly parking
- Cincinnati Streetcar access
- Numerous restaurants, bars and entertainment nearby
- In close proximity to Music Hall, Memorial Hall, TQL Stadium & more
- Sublease expires February 1, 2026
- Asking \$24.95 /SF full service gross