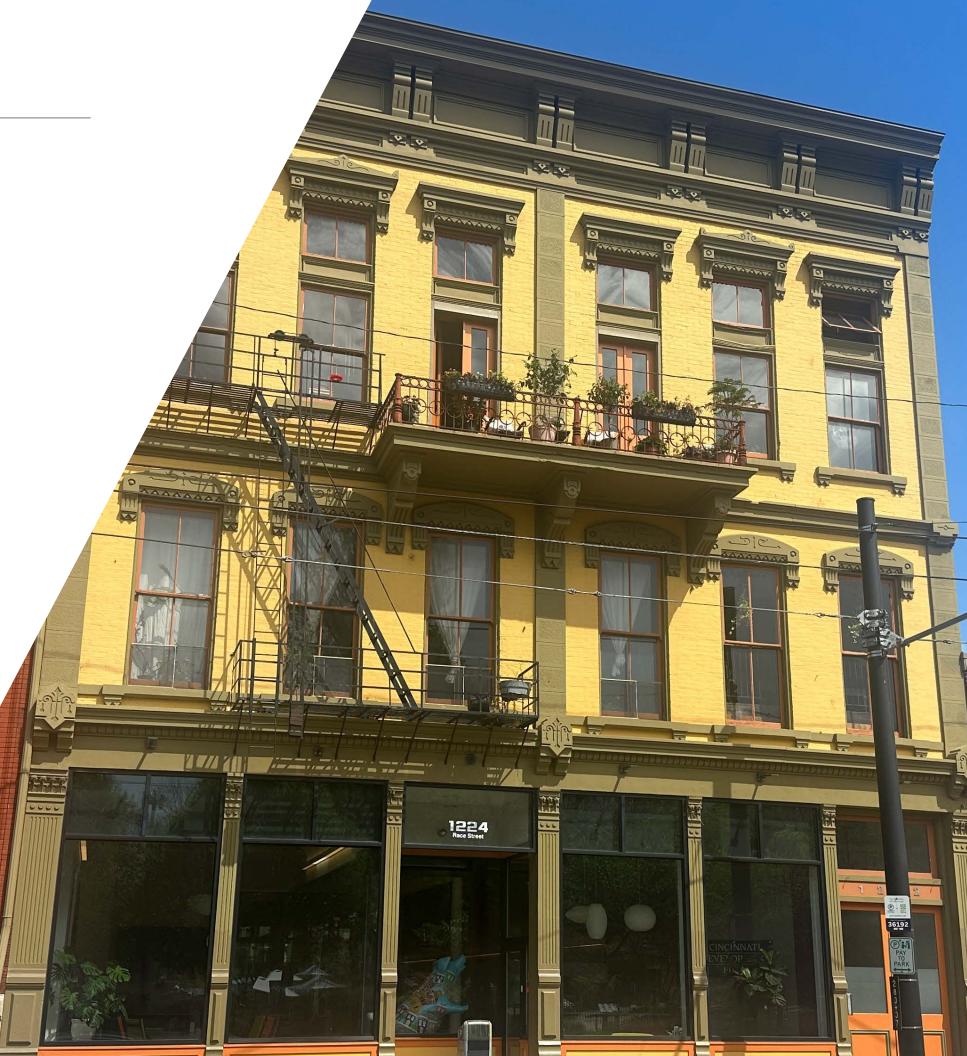

- Located on the 1st floor in Over-the-Rhine
- Furniture available and move-in ready
- High-end finishes
- Includes 500 SF of basement storage
- Across the street from Washington Park
- Washington Park Garage available for monthly parking
- Cincinnati Streetcar access
- Numerous restaurants, bars and entertainment nearby
- In close proximity to Music Hall, Memorial Hall, TQL Stadium & more
- Sublease expires February 1, 2026
- Asking \$24.95 /SF full service gross