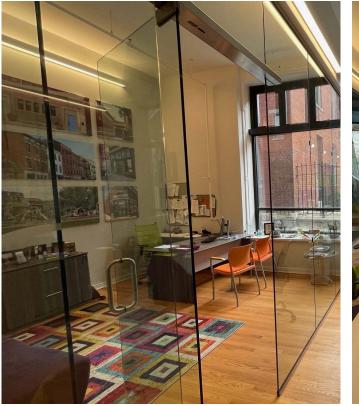

- Located on the 1st floor in Over-the-Rhine
- Furniture available and move-in ready
- High-end finishes
- Includes 500 SF of basement storage
- Across the street from Washington Park
- Washington Park Garage available for monthly parking
- Cincinnati Streetcar access
- Numerous restaurants, bars and entertainment nearby
- In close proximity to Music Hall, Memorial Hall, TQL Stadium & more
- Sublease expires February 1, 2026
- Asking \$24.95 /SF full service gross