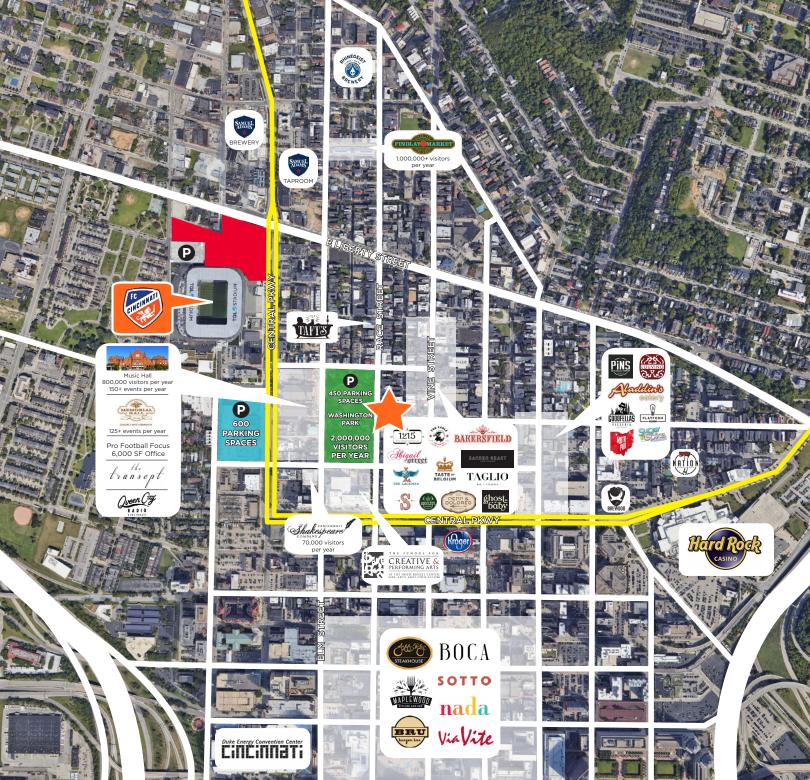

- Located on the 1st floor in Over-the-Rhine
- Furniture available and move-in ready
- High-end finishes
- Includes 500 SF of basement storage
- Across the street from Washington Park
- Washington Park Garage available for monthly parking
- Cincinnati Streetcar access
- Numerous restaurants, bars and entertainment nearby
- In close proximity to Music Hall, Memorial Hall, TQL Stadium & more
- Sublease expires February 1, 2026
- Asking \$24.95 /SF full service gross

Over-the-Rhine is your go-to shopping destination in Downtown Cincinnati, with a wide variety of boutiques and specialty stores, from home décor to high-end fashion, and more. Stroll along Vine Street's historic buildings or explore the eclectic selection of merchants located on Main Street. Take a break with a cocktail or meal along the outdoor dining areas, or "streateries".

The historic buildings in Over-the-Rhine have provided generations of Cincinnatians, diverse in ethnic and cultural backgrounds, with places to live, work, play, shop and meet.