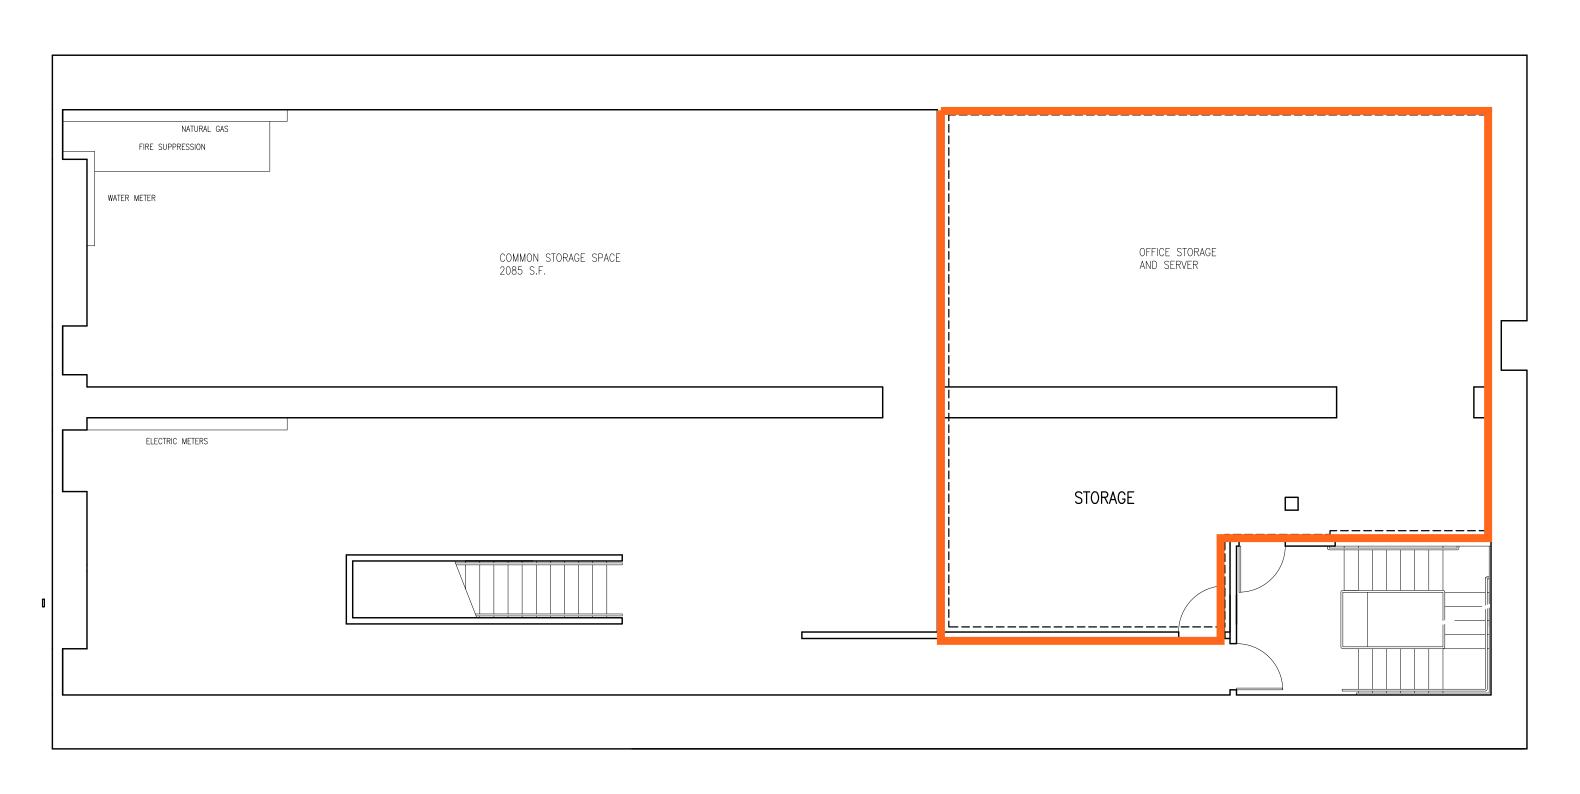

- Located on the 1st floor in Over-the-Rhine
- Furniture available and move-in ready
- High-end finishes
- Includes 500 SF of basement storage
- Across the street from Washington Park
- Washington Park Garage available for monthly parking
- Cincinnati Streetcar access
- Numerous restaurants, bars and entertainment nearby
- In close proximity to Music Hall, Memorial Hall, TQL Stadium & more
- Sublease expires February 1, 2026
- Asking \$24.95 /SF full service gross