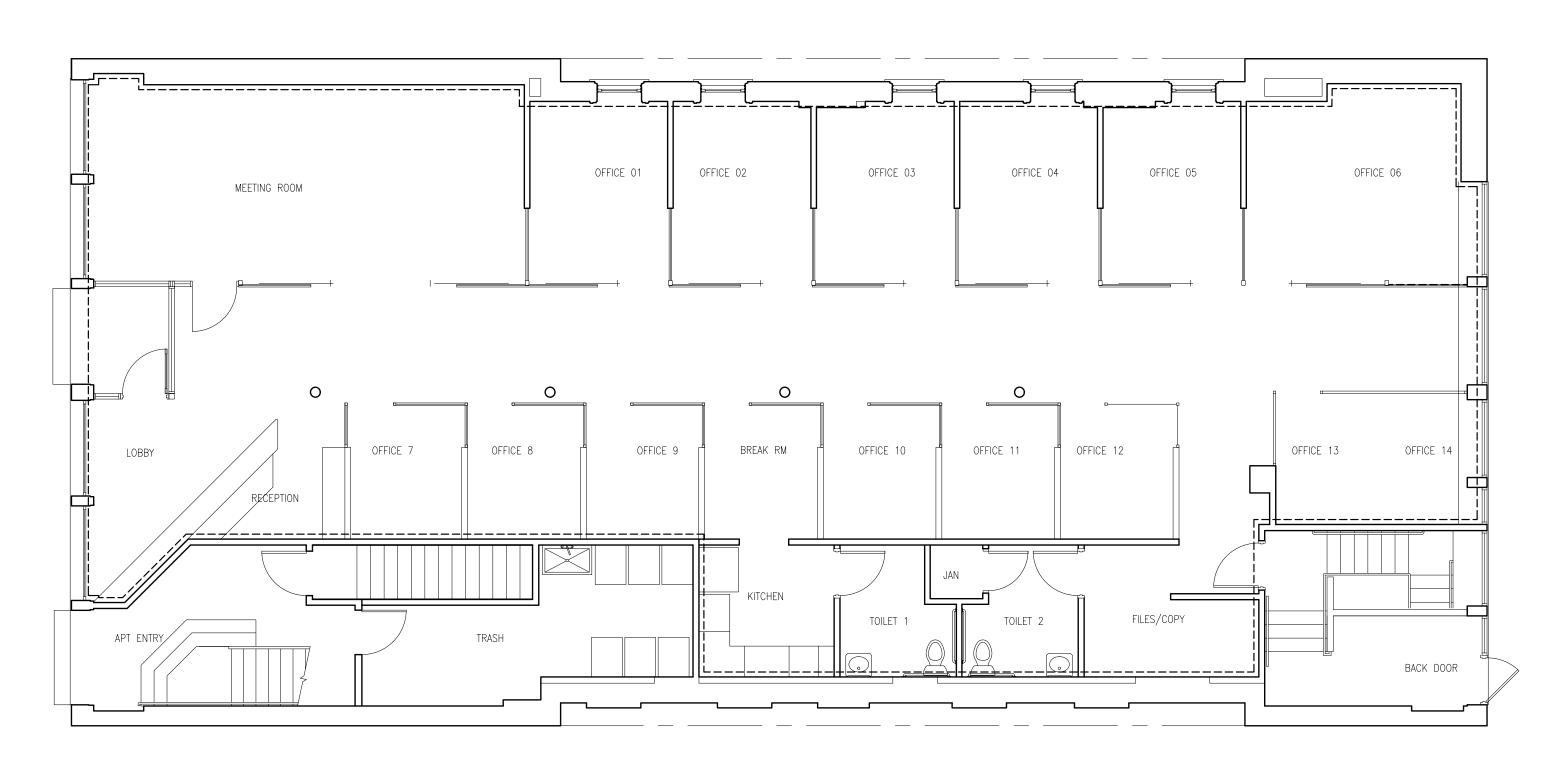

- Located on the 1st floor in Over-the-Rhine
- Furniture available and move-in ready
- High-end finishes
- Includes 500 SF of basement storage
- Across the street from Washington Park
- Washington Park Garage available for monthly parking
- Cincinnati Streetcar access
- Numerous restaurants, bars and entertainment nearby
- In close proximity to Music Hall, Memorial Hall, TQL Stadium & more
- Sublease expires February 1, 2026
- Asking \$24.95 /SF full service gross