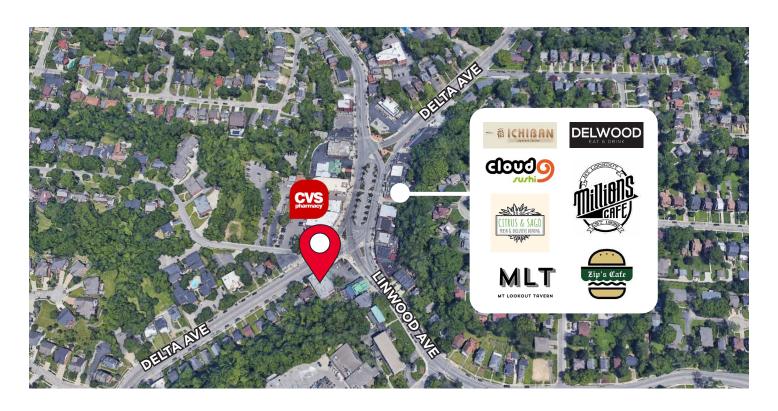

### **HIGHLIGHTS**

- 2nd floor office space available
- Suites range from 1,294 SF up to 3,144 SF
- Located in Mt. Lookout neighborhood with amenities such as Millions Cafe, Cloud 9 Sushi, Ichiban, Zip's Cafe, Delwood, and Mt. Lookout Tavern
- 2 Miles to Hyde Park Square, Rookwood Commons and Oakley Station

# **NEARBY AMENITIES**