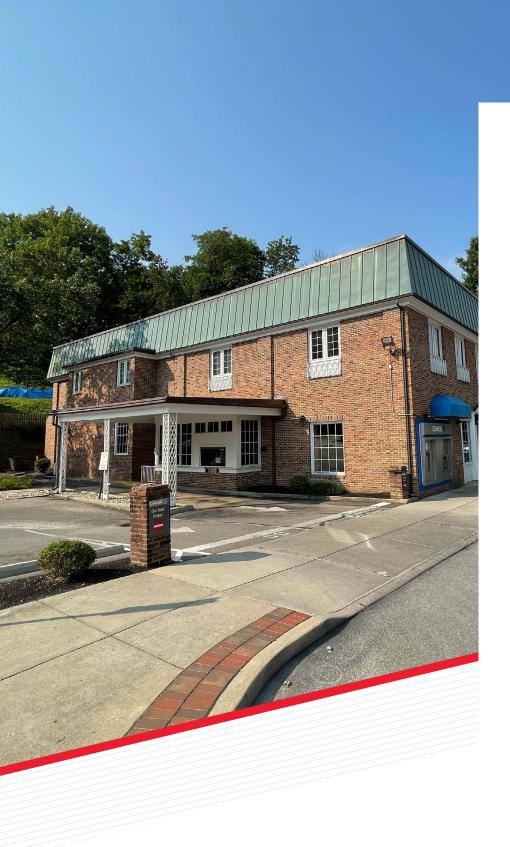

# 822 DELTA AVE.

MT. LOOKOUT SQUARE CINCINNATI, OH 45226

## 822 DELTA AVE.

### **HIGHLIGHTS**

- 2nd floor office space available
- Suites range from 1,294 SF up to 3,144 SF
- Located in Mt. Lookout neighborhood with amenities such as Millions Cafe, Cloud 9 Sushi, Ichiban, Zip's Cafe, Delwood, and Mt. Lookout Tavern
- 2 Miles to Hyde Park Square, Rookwood Commons and Oakley Station