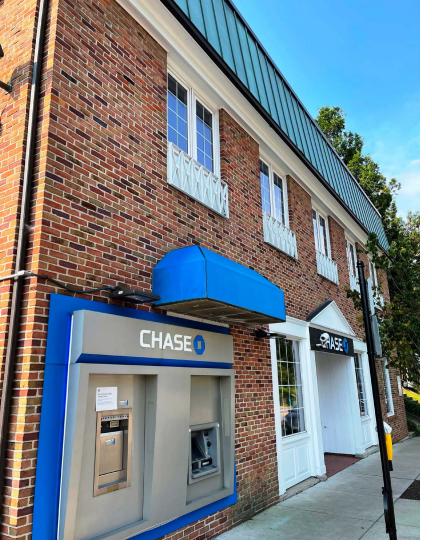

# 822 DELTA AVE.

MT. LOOKOUT SQUARE CINCINNATI, OH 45226

## 822 DELTA AVE.

### **HIGHLIGHTS**

- 2nd floor office space available
- Suites range from 1,294 SF up to 3,144 SF
- Located in Mt. Lookout neighborhood with amenities such as Millions Cafe, Cloud 9 Sushi, Ichiban, Zip's Cafe, Delwood, and Mt. Lookout Tavern
- 2 Miles to Hyde Park Square, Rookwood Commons and Oakley Station