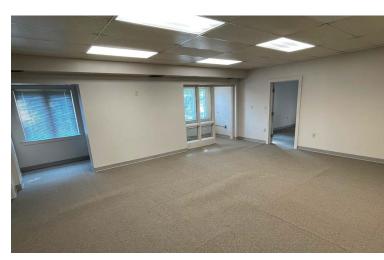

### **HIGHLIGHTS**

- 2nd floor office space available
- Suites range from 1,294 SF up to 3,144 SF
- Located in Mt. Lookout neighborhood with amenities such as Millions Cafe, Cloud 9 Sushi, Ichiban, Zip's Cafe, Delwood, and Mt. Lookout Tavern
- 2 Miles to Hyde Park Square, Rookwood Commons and Oakley Station