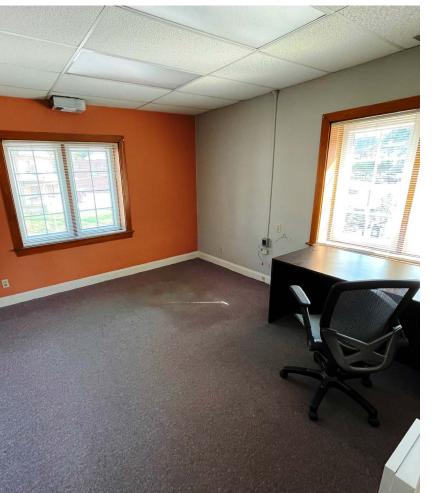

### **HIGHLIGHTS**

- 2nd floor office space available
- Suites range from 1,294 SF up to 3,144 SF
- Located in Mt. Lookout neighborhood with amenities such as Millions Cafe, Cloud 9 Sushi, Ichiban, Zip's Cafe, Delwood, and Mt. Lookout Tavern
- 2 Miles to Hyde Park Square, Rookwood Commons and Oakley Station