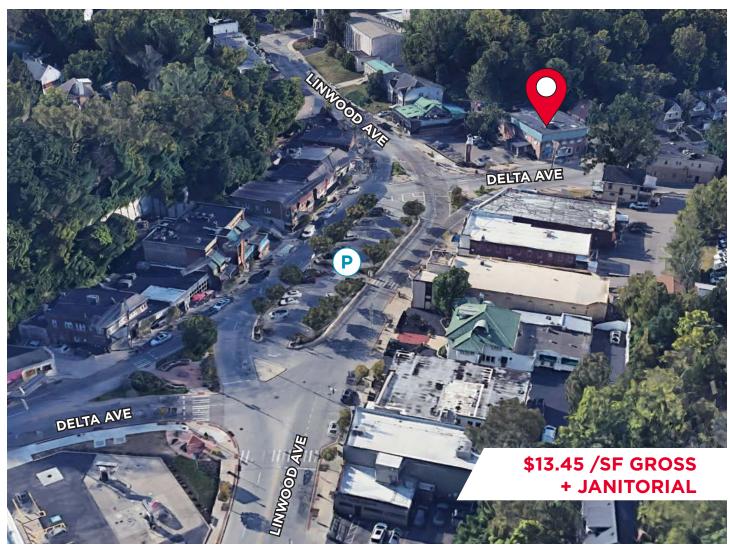

### **HIGHLIGHTS**

- 2nd floor office space available
- Suites range from 1,294 SF up to 3,144 SF
- Located in Mt. Lookout neighborhood with amenities such as Millions Cafe, Cloud 9 Sushi, Ichiban, Zip's Cafe, Delwood, and Mt. Lookout Tavern
- 2 Miles to Hyde Park Square, Rookwood Commons and Oakley Station

# **NEARBY AMENITIES**