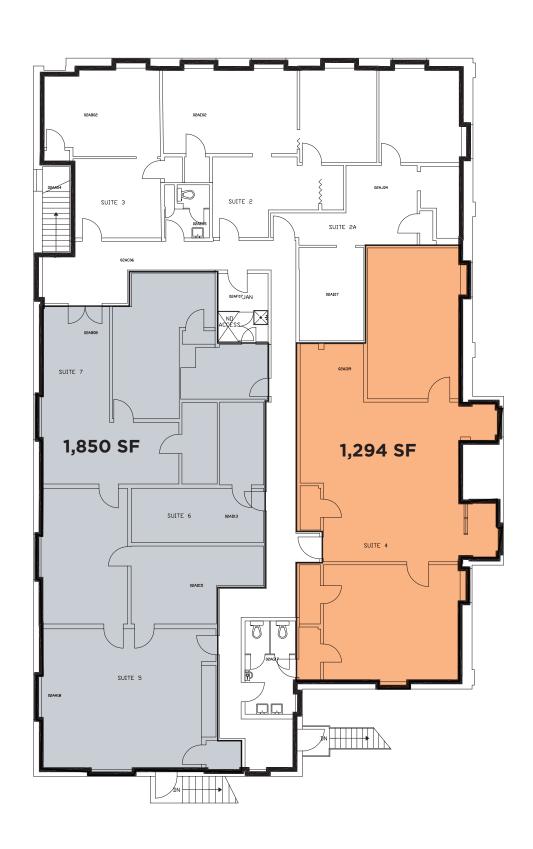

### **HIGHLIGHTS**

- 2nd floor office space available
- Suites range from 1,294 SF up to 3,144 SF
- Located in Mt. Lookout neighborhood with amenities such as Millions Cafe, Cloud 9 Sushi, Ichiban, Zip's Cafe, Delwood, and Mt. Lookout Tavern
- 2 Miles to Hyde Park Square, Rookwood Commons and Oakley Station