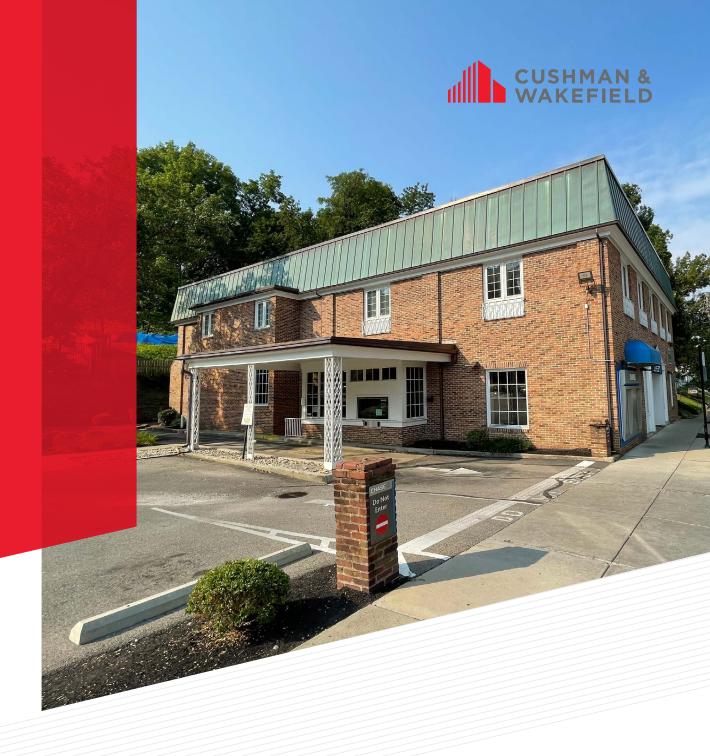

# 822 DELTA AVE.

MT. LOOKOUT SQUARE CINCINNATI, OH 45226

## 822 DELTA AVE.

### **HIGHLIGHTS**

- 2nd floor office space available
- Suites range from 1,294 SF up to 3,144 SF
- Located in Mt. Lookout neighborhood with amenities such as Millions Cafe, Cloud 9 Sushi, Ichiban, Zip's Cafe, Delwood, and Mt. Lookout Tavern
- 2 Miles to Hyde Park Square, Rookwood Commons and Oakley Station