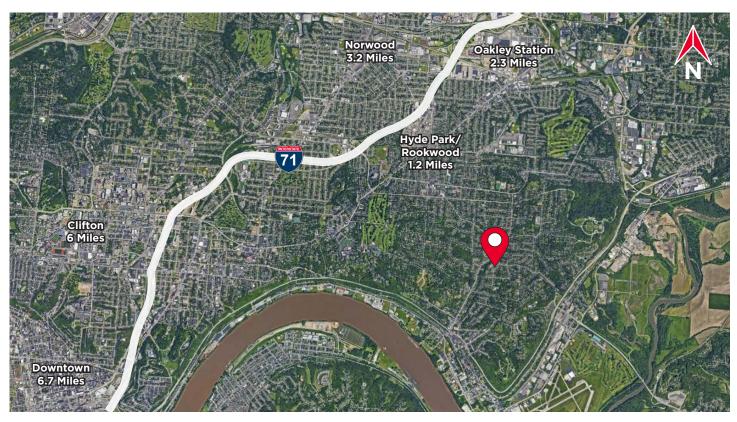

### **HIGHLIGHTS**

- 2nd floor office space available
- Suites range from 1,294 SF up to 3,144 SF
- Located in Mt. Lookout neighborhood with amenities such as Millions Cafe, Cloud 9 Sushi, Ichiban, Zip's Cafe, Delwood, and Mt. Lookout Tavern
- 2 Miles to Hyde Park Square, Rookwood Commons and Oakley Station