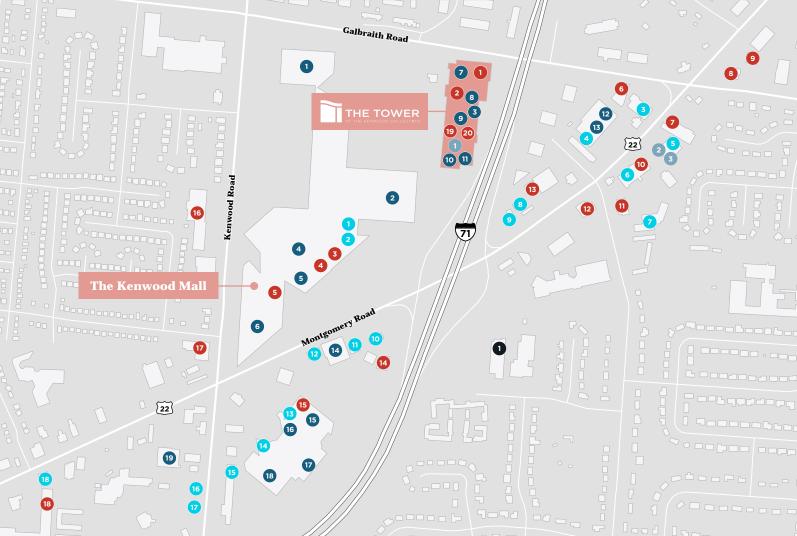

#### **RESTAURANTS**

- 13 Knives
- Gyu-Kaku
- The Cheesecake Factory
- Maggiano's Little Italy
- Aroma Sushi
- El Rancho Grande
- **Embers Steakhouse**
- Red Lobster
- Outback Steakhouse
- Chuv's
- 12. Cooper's Hawk
- **Bob Evans**

- 14. Texas Roadhouse
- 15. Taste of Belgium
- 16. Dewey's Pizza
- 17. Trio Bistro
- 18. Buffalo Wild Wings
- 19. The Works Pizza
- 20. Texas De Brazil (opening soon)

#### RETAIL

- Macy's
- 2. Dillards
- 3. Barnes & Noble Apple Store

- 5. RH Cincinnati Nordstrom
- Whole Foods Market
- LL Bean
- Pottery Barn
- 10. The Container Store
- 11. Crate & Barrel
- 12. Yardbird
- PXG Golf
- The Fresh Market Dick's Sporting Goods
- Ulta Beauty

Trader Joe's

- HomeGoods
- Staples

- - Popeyes
  - Chick-Fil-A
  - Graeter's Ice Cream

FAST CASUAL

- Panera Bread
- Chipotle
- Jimmy John's
- Penn Station
- Arby's
- McDonalds
- Starbucks
- Milk Jar Bibibop Asian Grill
- 1. Hampton Inn

14. Potbelly

16. Taziki's

17. Wendy's

**FITNESS** 

1. Crunch Fitness

2. Orangetheory

3. Pure Barre

**HOTELS** 

15. Jersey Mike's

18. McAlister's Deli