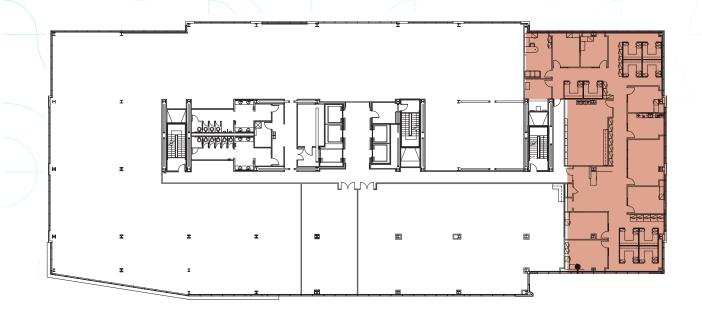

### Floor 2

Suite A: 17,520 SF | Suite B: 10,475 SF | Suite C: 4,011 SF

Sample Demising Plan