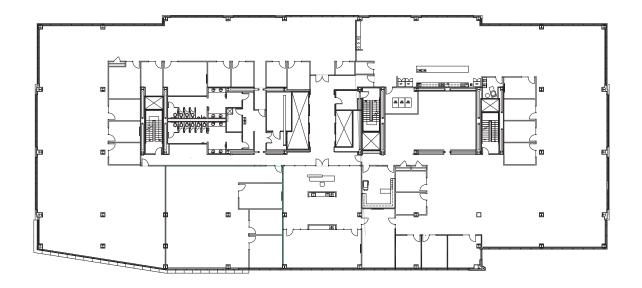

### Floor 2

Suite A: 17,520 SF | Suite B: 10,475 SF | Suite C: 4,011 SF

Sample Demising Plan