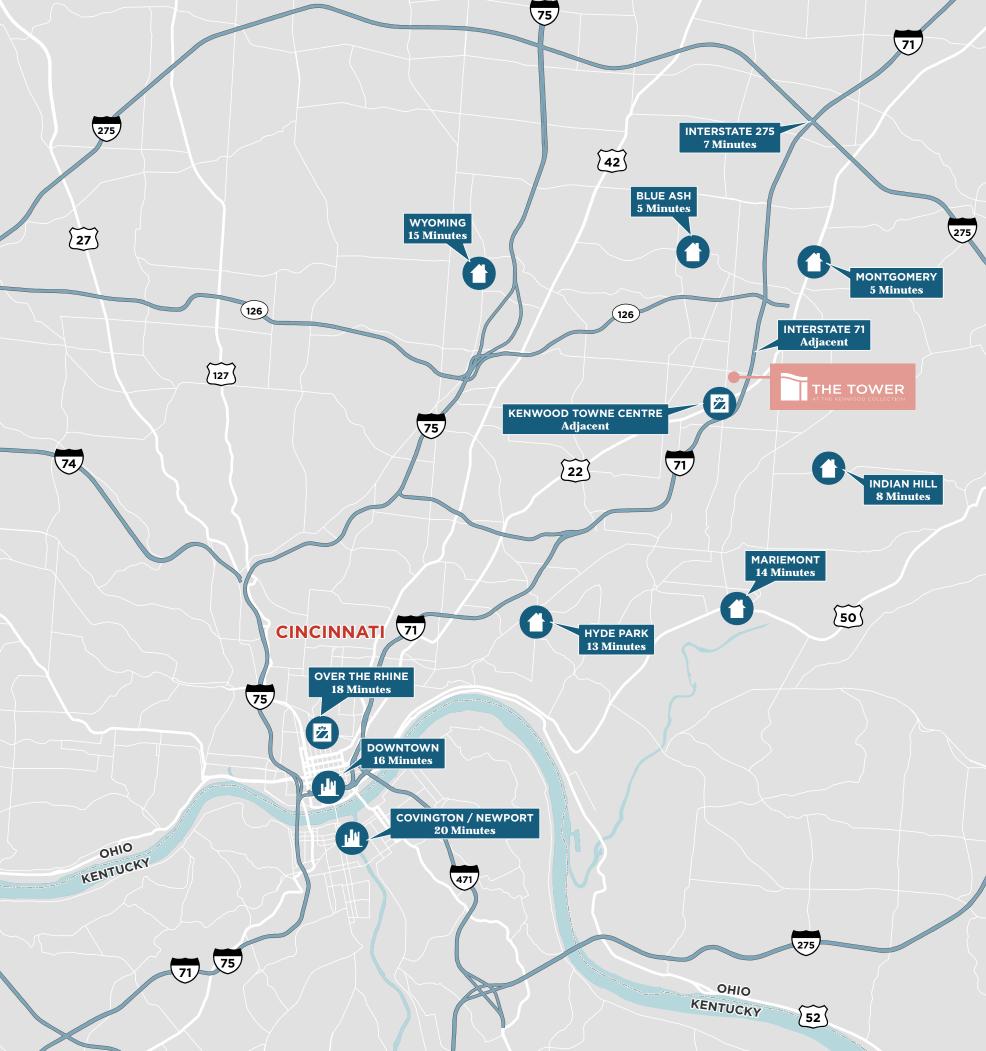

### FROM COMMUTE

## TO COMMUNITY

50

INTERNATIONAL AIRPORT 30 Minutes

Experience effortless connectivity at The Kenwood Collection, where access to Interstate 71 and U.S. Route 22 "ensures easy connectivity to anywhere in Cincinnati.

Located in the heart of greater Cincinnati's dynamic retail hub, The Kenwood Collection also empowers tenants to explore this bustling neighborhood by foot, making it the ideal choice for companies seeking a vibrant urban setting, without the city traffic.