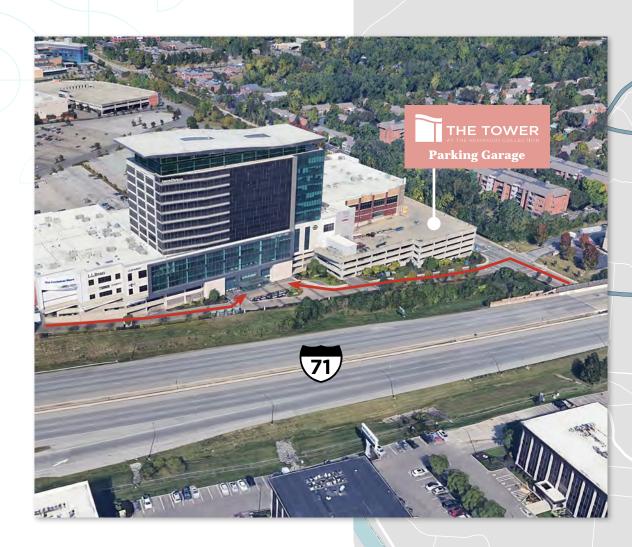

### FROM COMMUTE

## TO COMMUNITY

50

INTERNATIONAL AIRPORT 30 Minutes

Experience effortless connectivity at The Kenwood Collection, where access to Interstate 71 and U.S. Route 22 "ensures easy connectivity to anywhere in Cincinnati.

Located in the heart of greater Cincinnati's dynamic retail hub, The Kenwood Collection also empowers tenants to explore this bustling neighborhood by foot, making it the ideal choice for companies seeking a vibrant urban setting, without the city traffic.