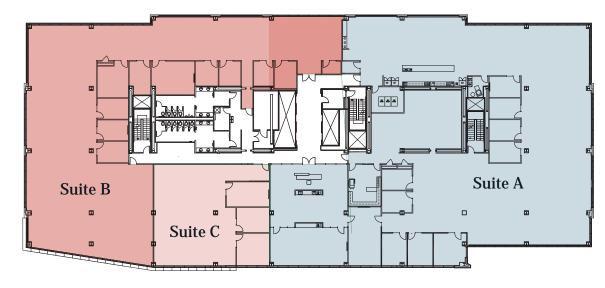

### Floor 2

Suite A: 17,520 SF | Suite B: 10,475 SF | Suite C: 4,011 SF

Sample Demising Plan