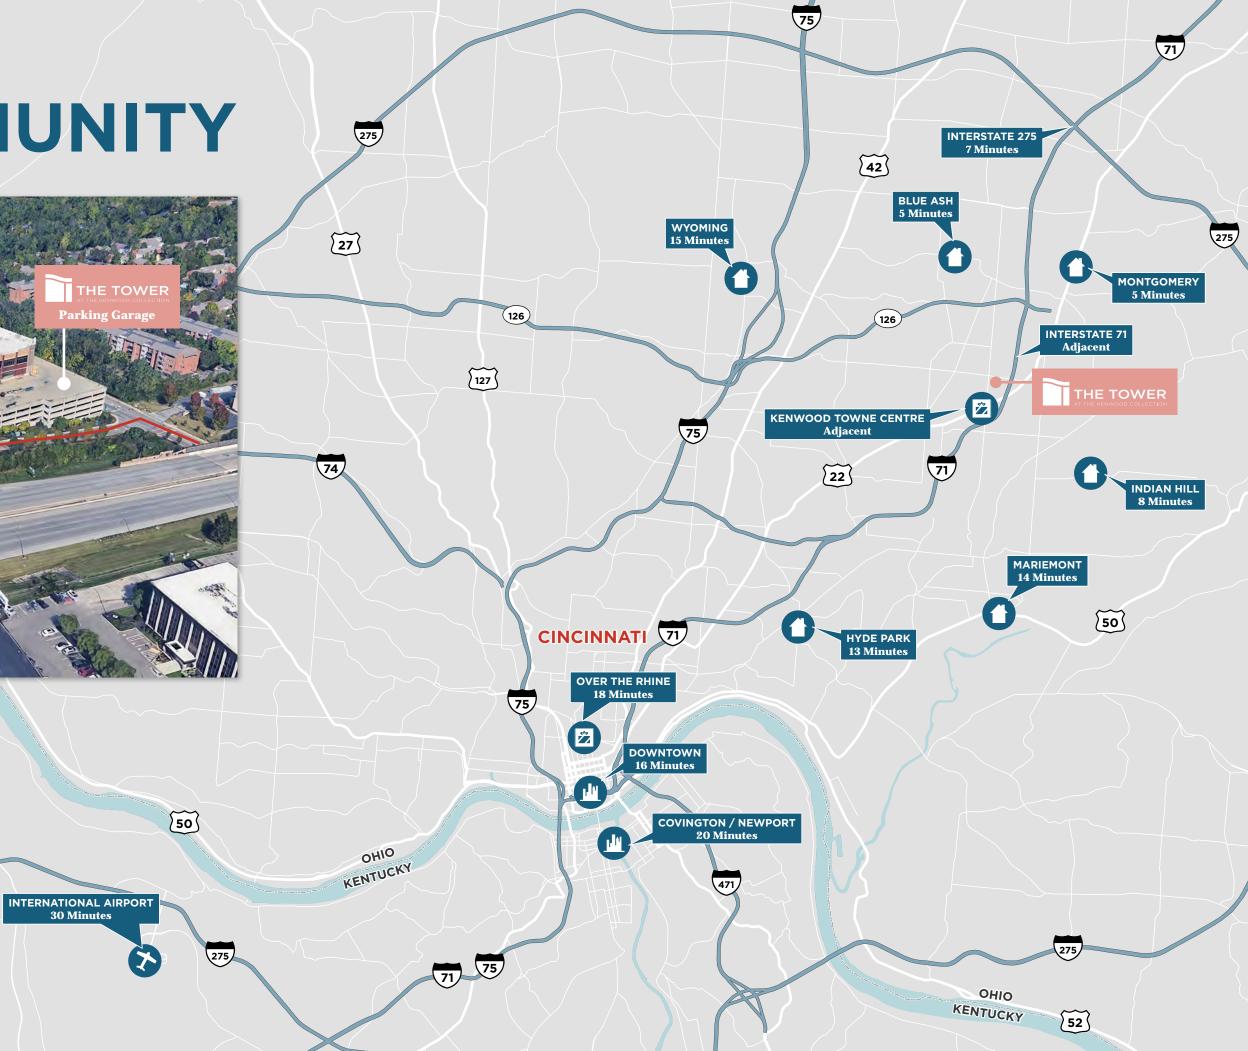

# TO COMMUTE

Experience effortless connectivity at The Kenwood Collection, where access to Interstate 71 and U.S. Route 22 "ensures easy connectivity to anywhere in Cincinnati.

Located in the heart of greater Cincinnati's dynamic retail hub, The Kenwood Collection also empowers tenants to explore this bustling neighborhood by foot, making it the ideal choice for companies seeking a vibrant urban setting, without the city traffic.