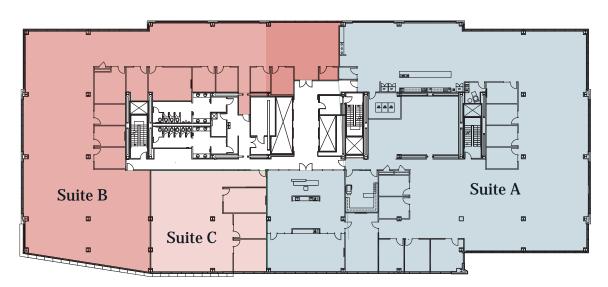

Suite A: 17,520 SF | Suite B: 10,475 SF | Suite C: 4,011 SF

## YOUR WORKSPACE YOUR WAY

With tailored floor plans and customized workspaces, The Kenwood Collection's versatile design offers a premier environment for professionals to establish their distinctive presence.