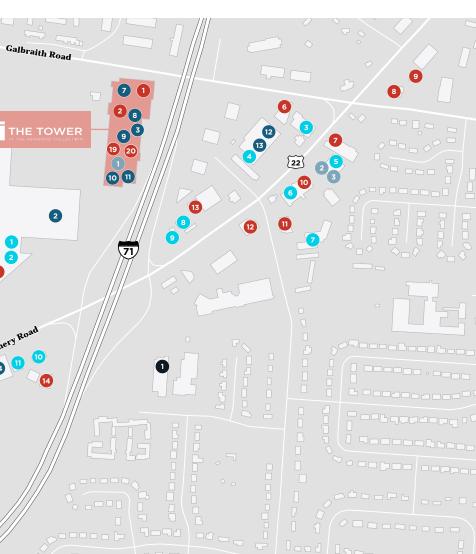

## 1. 13 Knives

3.

4.

5

- 2. Gyu-Kaku
  - The Cheesecake Factory
- Maggiano's Little Italy
- Aroma Sushi
- 6. El Rancho Grande
- 7. Embers Steakhouse
- Red Lobster
  Outback Steakh
- Outback Steakhouse
  First Watch
- J. First Watch
- Chuy's
  Cooper's Hawk
- 13. Bob Evans
- - 2. Dillards
  - 3. Barnes & Noble

RETAIL

1. Macy's

4. Apple Store

14. Texas Roadhouse

15. Taste of Belgium

18. Buffalo Wild Wings

(opening soon)

19. The Works Pizza

20. Texas De Brazil

16. Dewey's Pizza

17. Trio Bistro

- 5. RH Cincinnati
  - Nordstrom
  - Whole Foods Market
  - LL Bean

6.

7.

8.

9.

13.

14.

15.

16.

17.

18.

19.

- Pottery Barn
- The Container Store
  Crate & Barrel
  - Crate & B
- 12. Yardbird
  - PXG Golf
  - The Fresh Market
  - Dick's Sporting Goods
  - Ulta Beauty
  - HomeGoods
  - Staples
  - Trader Joe's

## FAST CASUAL

- 1. Popeyes
- 2. Chick-Fil-A
- 3. Graeter's Ice Cream
- 4. Panera Bread
- 5. Chipotle
- 6. Jimmy John's
- 7. Penn Station
- 8. Dunkin
- 9. Arby's
- 10. McDonalds
- 11. Starbucks
- 12. Milk Jar
- 13. Bibibop Asian Grill

- 14. Potbelly
- 15. Jersey Mike's
- 16. Taziki's
- 17. Wendy's
- 18. McAlister's Deli

### FITNESS

- 1. Crunch Fitness
- 2. Orangetheory
- 3. Pure Barre

## HOTELS

1. Hampton Inn