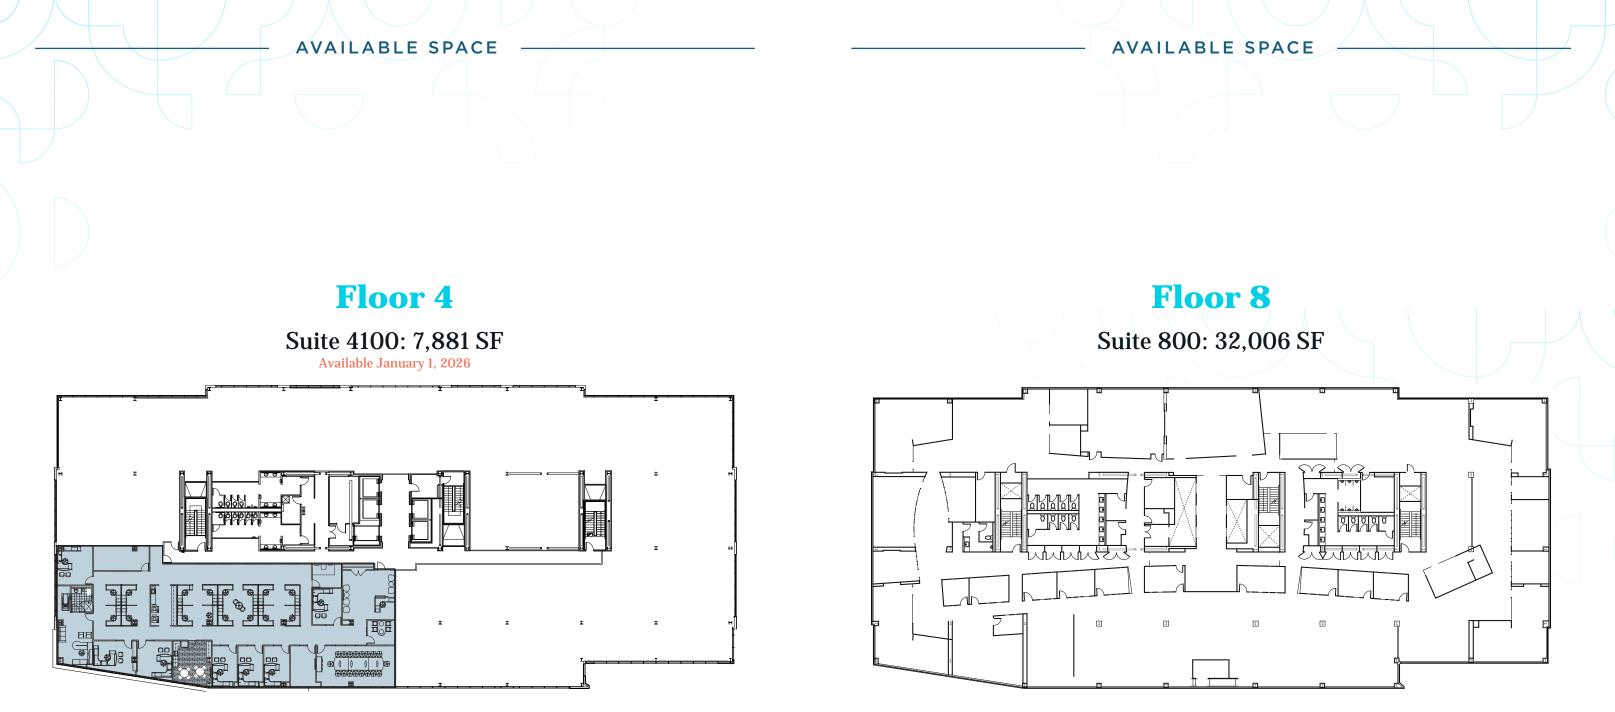

HOTELS

1. Hampton Inn



# TO COMMUTE



Experience effortless connectivity at The Kenwood Collection, where access to Interstate 71 and U.S. Route 22 "ensures easy connectivity to anywhere in Cincinnati.

Located in the heart of greater Cincinnati's dynamic retail hub, The Kenwood Collection also empowers tenants to explore this bustling neighborhood by foot, making it the ideal choice for companies seeking a vibrant urban setting, without the city traffic.





Suite A: 17,520 SF | Suite B: 10,475 SF | Suite C: 4,011 SF





## YOUR WORKSPACE YOUR WAY

With tailored floor plans and customized workspaces, The Kenwood Collection's versatile design offers a premier environment for professionals to establish their distinctive presence.

AVAILABLE SPACE

## Floor 2

Sample Demising Plan







# STEP INSIDE AND EXPLORE



II



## FOR MORE INFORMATION, PLEASE CONTACT:

**Digger Daley** Senior Director Direct: 513 763 3028 digger.daley@cushwake.com

Joe Janszen Senior Director Direct: +1 513 549 3011 joe.janszen@cushwake.com

THE TOWER

17

1 1

CUSHMAN & WAKEFIELD

©2024 Cushman & Wakefield. All rights reserved. The information contained in this communication is strictly confidential. This information has been obtained from sources believed to be reliable but has not been verified. No warranty or representation, express or implied, is made as to the condition of the property (or properties) referenced herein or as to the accuracy or completeness of the information contained herein, and same is submitted subject to errors, omissions, change of price, rental or other condition