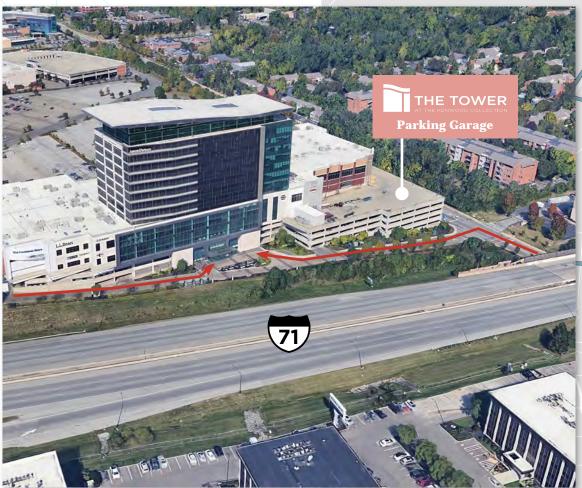

# TO COMMUTE

Experience effortless connectivity at The Kenwood Collection, where access to Interstate 71 and U.S. Route 22 "ensures easy connectivity to anywhere in Cincinnati.

Located in the heart of greater Cincinnati's dynamic retail hub, The Kenwood Collection also empowers tenants to explore this bustling neighborhood by foot, making it the ideal choice for companies seeking a vibrant urban setting, without the city traffic.