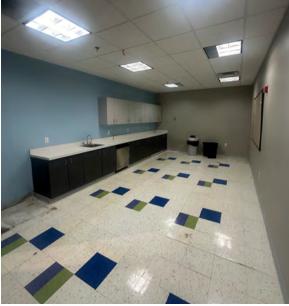

# 

CINCINNATI





In Cincinnati's Backstage District and next to the Aronoff Center, shopping, dining and entertainment.

# **PROPERTY** HIGHLIGHTS



Size 86,750 SF



**Ceiling Height** 9' Finished



Floor Space 2<sup>nd</sup> through 6<sup>th</sup> floors office space



Windows Operable



**Elevators** 3 Passenger 1 Freight

# **TENANT** AMENITIES

## 1st Floor

- The Lempicka
- First Watch
- Bortz Jewelers

5<sup>th</sup> Floor Private Fitness Center **Asking Rate** \$18.00 /SF Gross

# Amid Cincinnati's revitalization, 700 WALNUT offers great company and exceptional office space.



























PHOTO GALLERY

700WALNUT



**SUITE 502 |** 4,965 RSF

Click Here for a Tour

**SUITE 608 |** 7,157 RSF

Click Here for a Tour









# IN THE HEART OF CINCINNATI COMES A BOUTIQUE OFFICE ENVIRONMENT.





# 700 WALNUT

**CONTACT INFORMATION** 

SCOTT ABERNETHY, SIOR, CCIM

Senior Director +1 513 763 3013 scott.abernethy@cushwake.com

**JOE JANSZEN** 

Senior Director +1 513 549 3011 joe.janszen@cushwake.com

# cincyofficeadvisors.com

©2024 Cushman & Wakefield. All rights reserved. The information contained in this communication is strictly confidential. This information has been obtained from sources believed to be reliable but has not been verified. NO WARRANTY OR REPRESENTATION, EXPRESS OR IMPLIED, IS MADE AS TO THE CONDITION OF THE PROPERTY (OR PROPERTIES) REFER