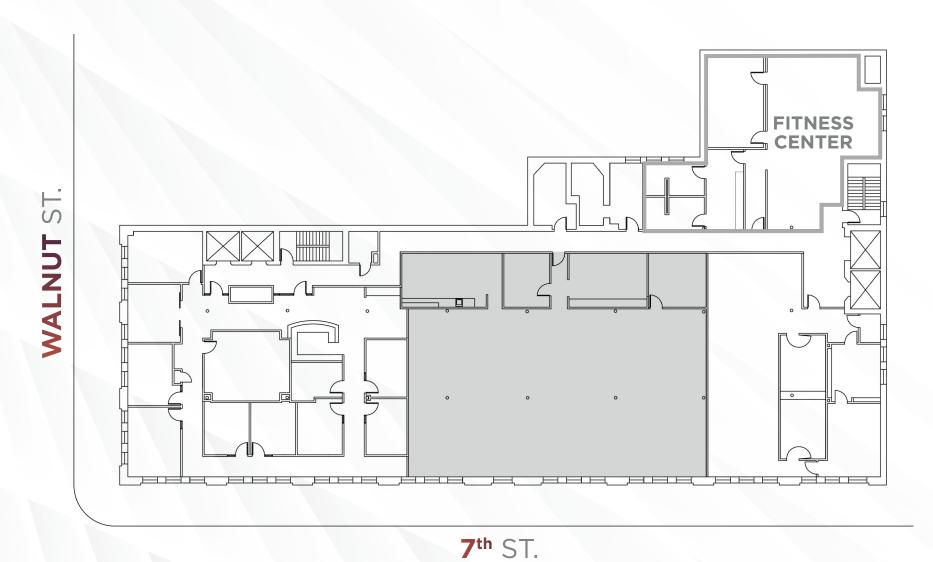

# Amid Cincinnati's revitalization, 700 WALNUT offers great company and exceptional office space.

PHOTO GALLERY

700WALNUT

**SUITE 502 |** 4,965 RSF

Click Here for a Tour

**SUITE 608 |** 7,157 RSF

Click Here for a Tour