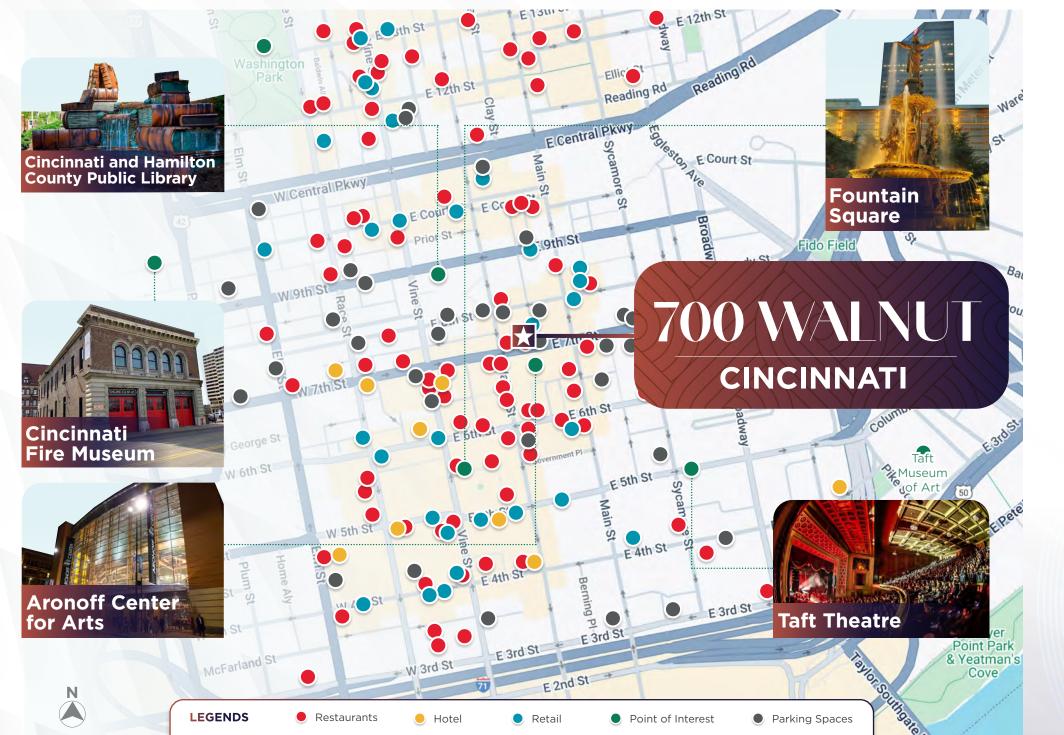

# 

CINCINNATI

In Cincinnati's Backstage District and next to the Aronoff Center, shopping, dining and entertainment.