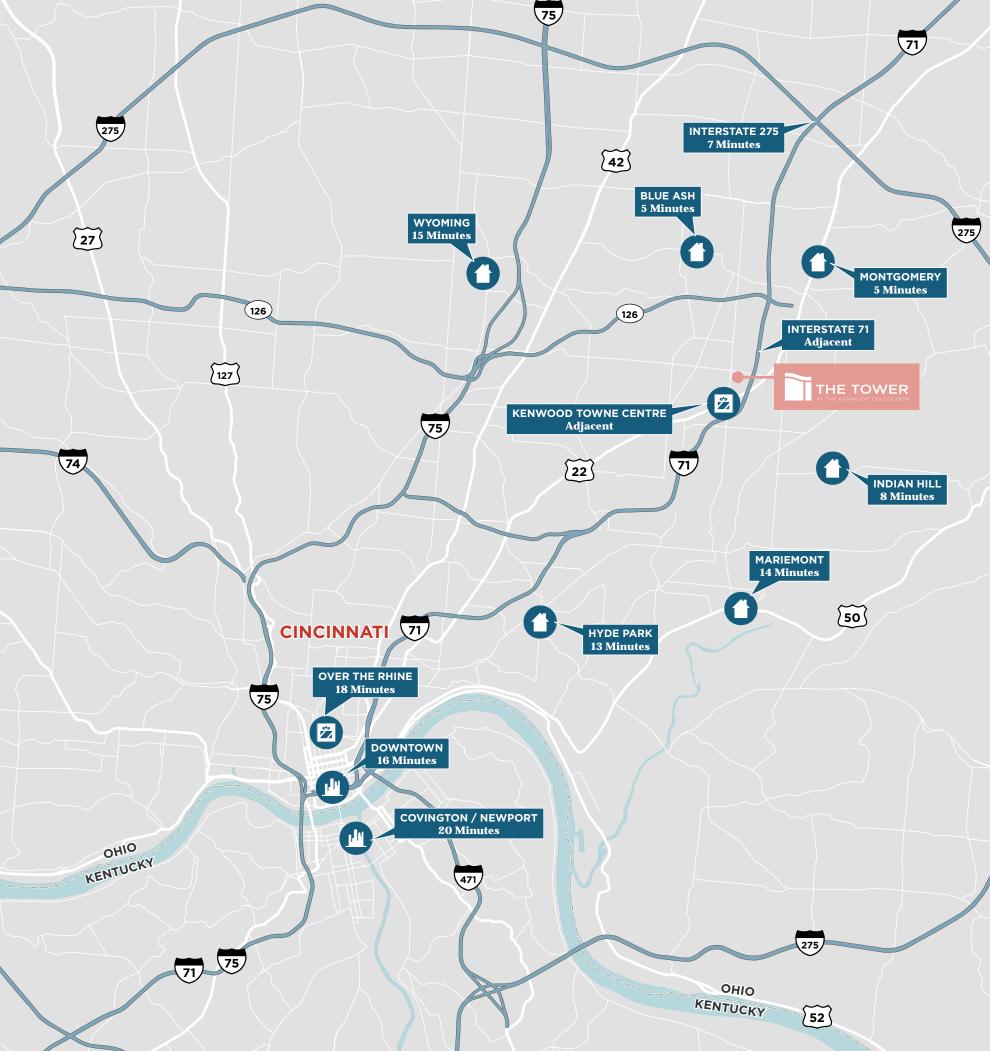

### FROM COMMUTE

# TO COMMUNITY

50

INTERNATIONAL AIRPORT 30 Minutes

Experience effortless connectivity at The Kenwood Collection, where access to Interstate 71 and U.S. Route 22 "ensures easy connectivity to anywhere in Cincinnati.

Located in the heart of greater Cincinnati's dynamic retail hub, The Kenwood Collection also empowers tenants to explore this bustling neighborhood by foot, making it the ideal choice for companies seeking a vibrant urban setting, without the city traffic.