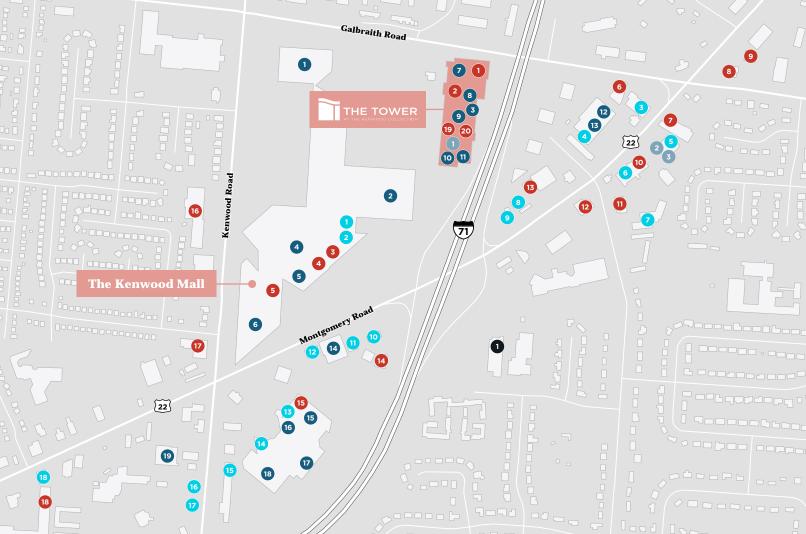

#### YOUR PERFECT DAY

## STARTS HERE

Discover a vibrant work-play environment at The Kenwood Collection, where on-site amenities cater to every aspect of your lifestyle. Whether looking to grab a quick bite at Whole Foods Market or unwind after work with a movie at Kenwood Theater, enjoy endless options for a perfectly balanced day.

#### **RESTAURANTS**

- 13 Knives
- Gyu-Kaku
- The Cheesecake Factory
- Maggiano's Little Italy
- Aroma Sushi
- El Rancho Grande **Embers Steakhouse**
- Red Lobster
- Outback Steakhouse
- Chuv's
- 12. Cooper's Hawk
- 13. Bob Evans

- 14. Texas Roadhouse
- 15. Taste of Belgium
- 16. Dewey's Pizza
- 17. Trio Bistro
- 18. Buffalo Wild Wings
- 19. The Works Pizza
- 20. Texas De Brazil (opening soon)

#### RETAIL

- Macy's
- 2. Dillards
- 3. Barnes & Noble
- Apple Store

- 5. RH Cincinnati
- Nordstrom
- Whole Foods Market
- LL Bean
- Pottery Barn
- 10. The Container Store
- 11. Crate & Barrel
- 12. Yardbird
- PXG Golf The Fresh Market
- Dick's Sporting Goods
- Ulta Beauty
- HomeGoods
- Staples
- Trader Joe's

- FAST CASUAL
- Popeyes Chick-Fil-A
- Graeter's Ice Cream
- Panera Bread
- Chipotle Jimmy John's
- Penn Station
- Arby's
- McDonalds
- Starbucks
- Milk Jar
- Bibibop Asian Grill

- 14. Potbelly
- 15. Jersey Mike's
- 16. Taziki's
- 17. Wendy's
- 18. McAlister's Deli

#### **FITNESS**

- 1. Crunch Fitness
- 2. Orangetheory
- 3. Pure Barre

#### **HOTELS**

1. Hampton Inn