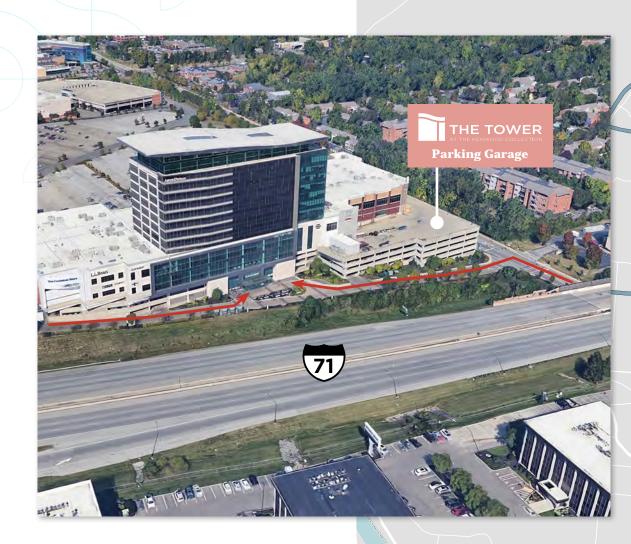

### FROM COMMUTE

# TO COMMUNITY

50

INTERNATIONAL AIRPORT 30 Minutes

Experience effortless connectivity at The Kenwood Collection, where access to Interstate 71 and U.S. Route 22 "ensures easy connectivity to anywhere in Cincinnati.

Located in the heart of greater Cincinnati's dynamic retail hub, The Kenwood Collection also empowers tenants to explore this bustling neighborhood by foot, making it the ideal choice for companies seeking a vibrant urban setting, without the city traffic.