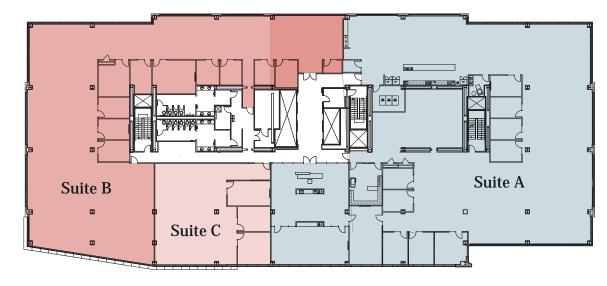

### Floor 2

Suite A: 17,520 SF | Suite B: 10,475 SF | Suite C: 4,011 SF

Sample Demising Plan