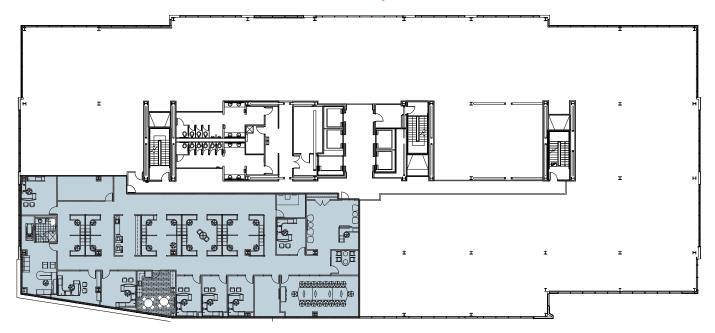

### Floor 2

Suite A: 17,520 SF | Suite B: 10,475 SF | Suite C: 4,011 SF

Sample Demising Plan