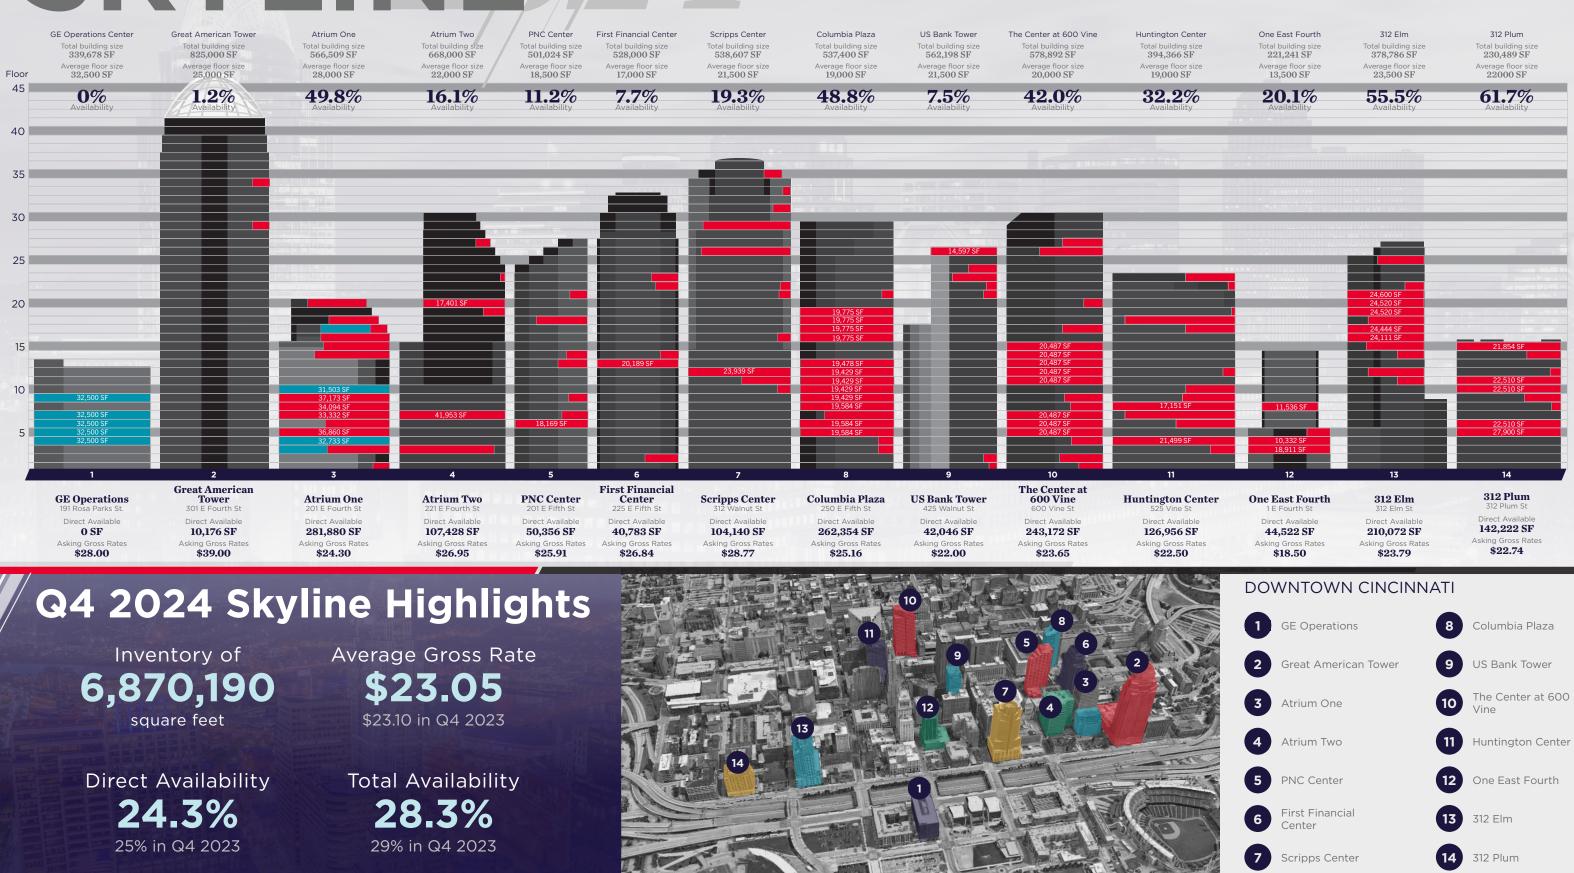

rgest real estate services firms with approximately 52,000 employees in over 400 offices and approximately 60 countries. In 2022, the firm had revenue of \$10.1 billion across core services of property, facilities and project management, leasing, capital markets, and valuation and other services.

(IIII)

CALL MARY ROUTING

## **CINCINNATI CBD OFFICE** Office Space Availabilities ENVIRONMENT

scott.abernethy@cushwake.com

## DIGGER DALEY Senior Director

+1 513 763 3028 digger.daley@cushwake.com

©2024 Cushman & Wakefield. All rights reserved. The information contained within this report is gathered from multiple sources believed to be reliable. The information may contain errors or omissions and is presented without any warranty or representations as to its accuracy.

## CINCINNATI SKYL