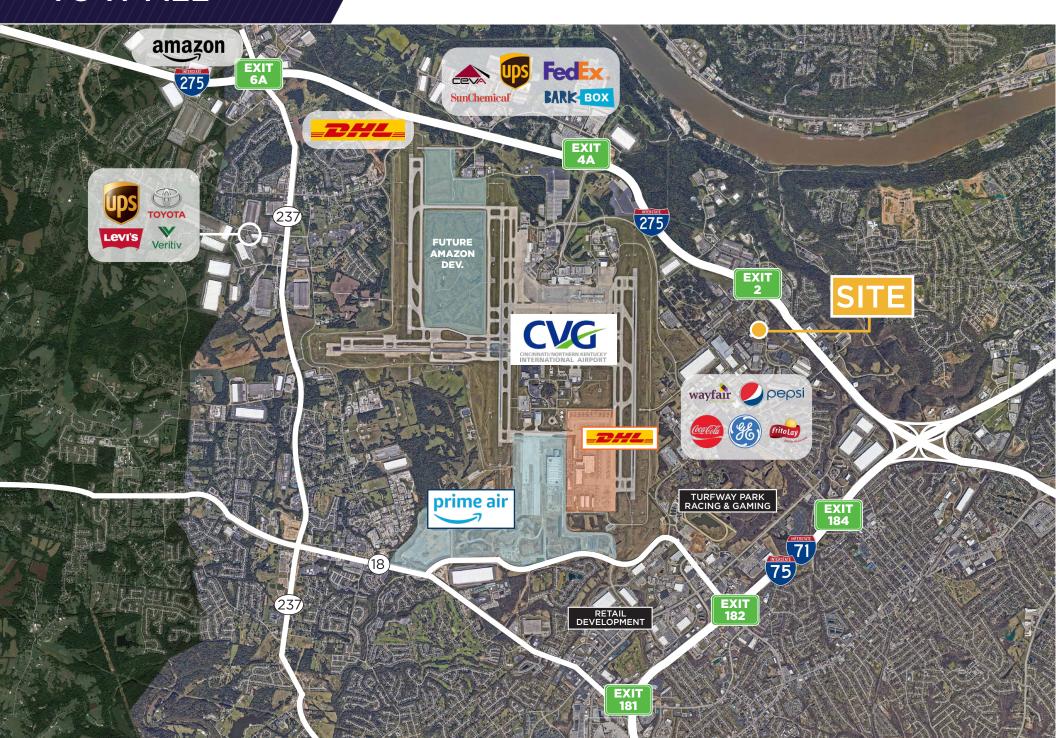

### **CLOSE PROXIMITY**

CVG AIRPORT, DHL **SUPERCARGO & AMAZON** PRIME AIR HUBS

# PROXIMITY **TO IT ALL**

©2025 Cushman & Wakefield. All rights reserved. The information contained in this communication is strictly confidential. This information has been obtained from sources believed to be reliable but has not been verified. NO WARRANTY OR REPRESENTATION, EXPRESS OR IMPLIED, IS MADE AS TO THE CONDITION OF THE PROPERTY (OR PROPERTIES) REFERENCED HEREIN OR AS TO THE ACCURACY OR COMPLETENESS OF THE INFORMATION CONTAINED HEREIN, AND SAME IS SUBMITTED SUBJECT TO ERRORS, OMISSIONS, CHANGE OF PRICE, RENTAL OR OTHER CONDITIONS, WITHDRAWAL WITHOUT NOTICE, AND TO ANY SPECIAL LISTING CONDITIONS IMPOSED BY THE PROPERTY OWNER(S). ANY PROJECTIONS, OPINIONS OR ESTIMATES ARE SUBJECT TO UNCERTAINTY AND DO NOT SIGNIFY CURRENT OR FUTURE PROPERTY PERFORMANCE.