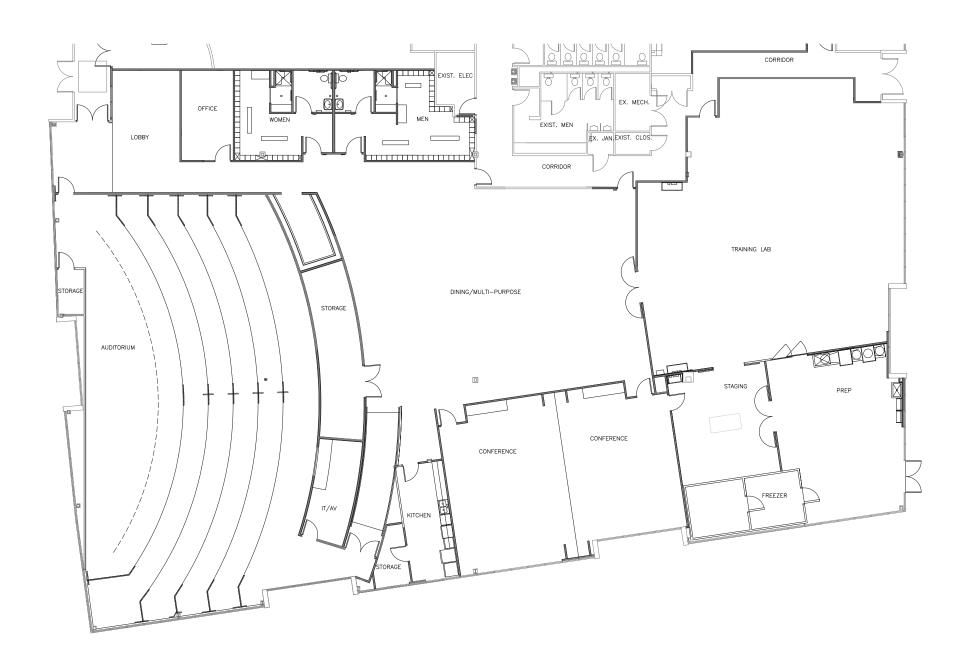

**NEAR CVG AIRPORT** 







## 14,994 SF AVAILABLE

FOR SUBLEASE



### **CLOSE PROXIMITY**

CVG AIRPORT, DHL **SUPERCARGO & AMAZON** PRIME AIR HUBS



#### **EASY ACCESS**

I-275, I-75 & I-71





#### **PARKING RATIO**

4.69/1,000



**ASKING RATE** 













# PROXIMITY **TO IT ALL**







©2025 Cushman & Wakefield. All rights reserved. The information contained in this communication is strictly confidential. This information has been obtained from sources believed to be reliable but has not been verified. NO WARRANTY OR REPRESENTATION, EXPRESS OR IMPLIED, IS MADE AS TO THE CONDITION OF THE PROPERTY (OR PROPERTIES) REFERENCED HEREIN OR AS TO THE ACCURACY OR COMPLETENESS OF THE INFORMATION CONTAINED HEREIN, AND SAME IS SUBMITTED SUBJECT TO ERRORS, OMISSIONS, CHANGE OF PRICE, RENTAL OR OTHER CONDITIONS, WITHDRAWAL WITHOUT NOTICE, AND TO ANY SPECIAL LISTING CONDITIONS IMPOSED BY THE PROPERTY OWNER(S). ANY PROJECTIONS, OPINIONS OR ESTIMATES ARE SUBJECT TO UNCERTAINTY AND DO NOT SIGNIFY CURRENT OR FUTURE PROPERTY PERFORMANCE.