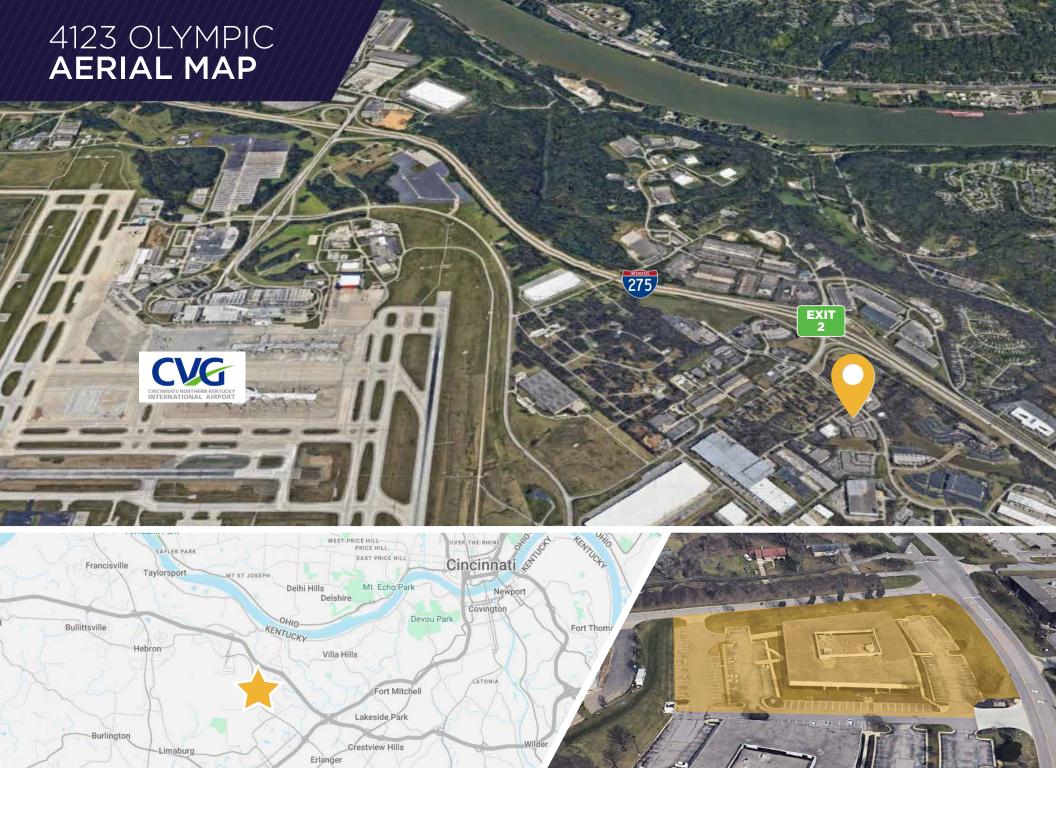

**NEAR CVG AIRPORT** 

### **CLOSE PROXIMITY**

CVG AIRPORT, DHL **SUPERCARGO & AMAZON** PRIME AIR HUBS

#### **EASY ACCESS**

I-275, I-75 & I-71