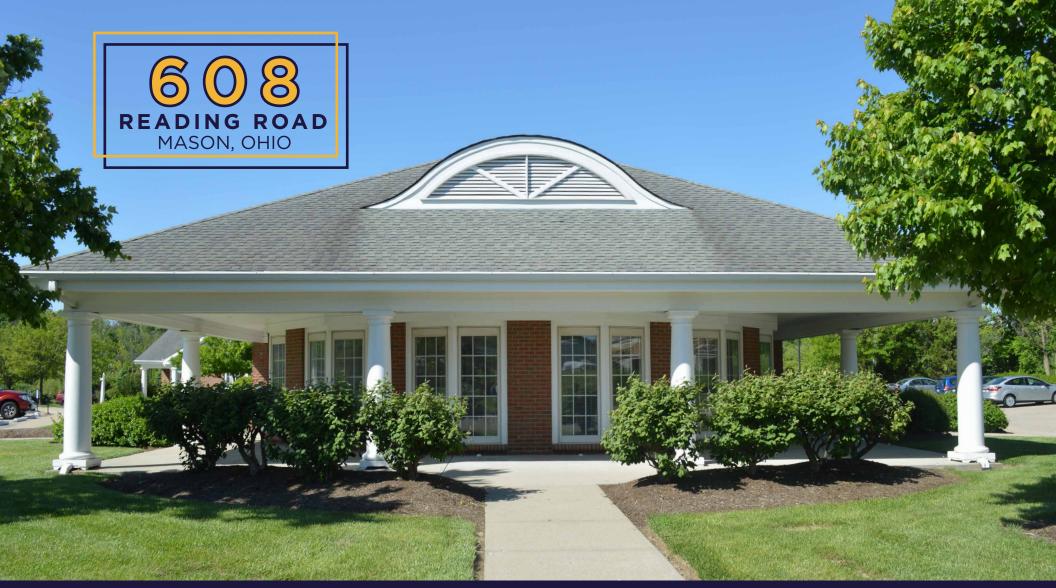

# 608 READING ROAD // PROPERTY FEATURES

This spacious, single-story medical office property offers 22,979 SF of versatile space on 5.60 acres, located in a highly accessible area of Mason, OH. Built in 1994 with renovations in 2012 and 2014, the building combines modern amenities with thoughtful updates, making it an ideal location for businesses of all sizes.

## *#***EXTERIOR**

608 READING ROAD Mason, Ohio 45040

8,419 - 22,979 SF AVAILABLE

608 READING ROAD Mason, Ohio 45040

CONTACT //

JOE JANSZEN Senior Director +1 513 549 3011 joe.janszen@cushwake.com