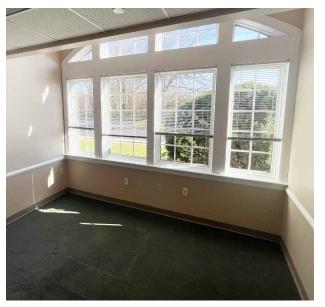

-filled glass
- HVAC system featuring 20 gas-fired split units, with updates in 2024 to provide reliable climate control
- Asphalt shingle roof with a 5-year warranty (valid until December 2026)
- Fire suppression system in place for added safety
- Lease rate: \$12.95 /SF NNN + \$8.50 /SF OPEX + Janitorial
- Sale price: \$3,350,000

This property is easily accessible with a well-maintained foundation and multiple suites offering various configurations. Suite C/D are located slightly lower than the front of the building, offering a unique layout perfect for different business uses under the same roof.

Strategically located with excellent access to major roads & highways, this property provides businesses with an outstanding location for growth and success.







## **// INTERIOR**









608 READING ROAD Mason, Ohio 45040



### **// CONVENIENT LOCATION**

This office property offers unbeatable accessibility, situated along Highway 42 and Tylersville Road, with direct connections to I-75, making it ideal for both local and out-of-town commuters. With multiple gas stations nearby, including Speedway, Marathon, and United Dairy Farmers, fueling up is quick and easy.

For those looking to grab a bite or enjoy a coffee break, the area offers a variety of food options including Buffalo Wild Wings, Papa John's, and Culver's. Several local coffee shops are also just minutes away, providing the perfect stop for a morning pick-me-up. Whether you're traveling, meeting clients, or grabbing lunch, everything you need is right at your doorstep.



## *#***EXTERIOR**









608 READ