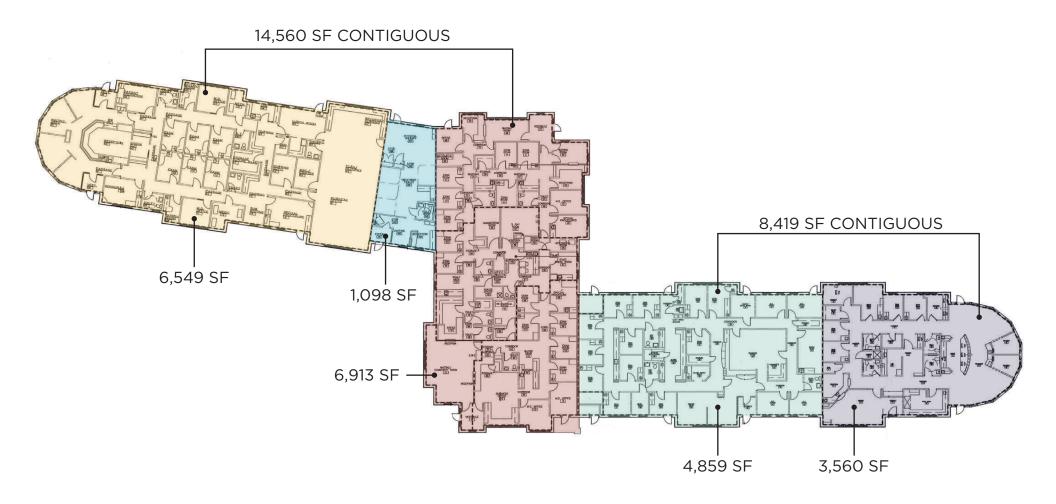

**For Sale Or Lease** 22,979 SF Available

### **KEY FEATURES INCLUDE:**

- 22,979 SF of medical office space
- 5.60 acres of prime land with 141 surface parking spaces (newly sealed and striped in 2024)
- Ceiling heights ranging from 8' to 8.6'
- Recent updates include a new asphalt overlay (2023), exterior updates, and fresh painting (2022)
- Energy-efficient Pella windows installed in 2021 with Low-E Argon-filled glass
- HVAC system featuring 20 gas-fired split units, with updates in 2024 to provide reliable climate control
- Asphalt shingle roof with a 5-year warranty (valid until December 2026)
- Fire suppression system in place for added safety
- Lease rate: \$12.95 /SF NNN + \$8.50 /SF OPEX + Janitorial
- Sale price: \$3,350,000

This property is easily accessible with a well-maintained foundation and multiple suites offering various configurations. Suite C/D are located slightly lower than the front of the building, offering a unique layout perfect for different business uses under the same roof.

## *#***EXTERIOR**

608 READING ROAD Mason, Ohio 45040

8,419 - 22,979 SF AVAILABLE

608 READING ROAD Mason, Ohio 45040

CONTACT //

JOE JANSZEN Senior Director +1 513 549 3011 joe.janszen@cushwake.com