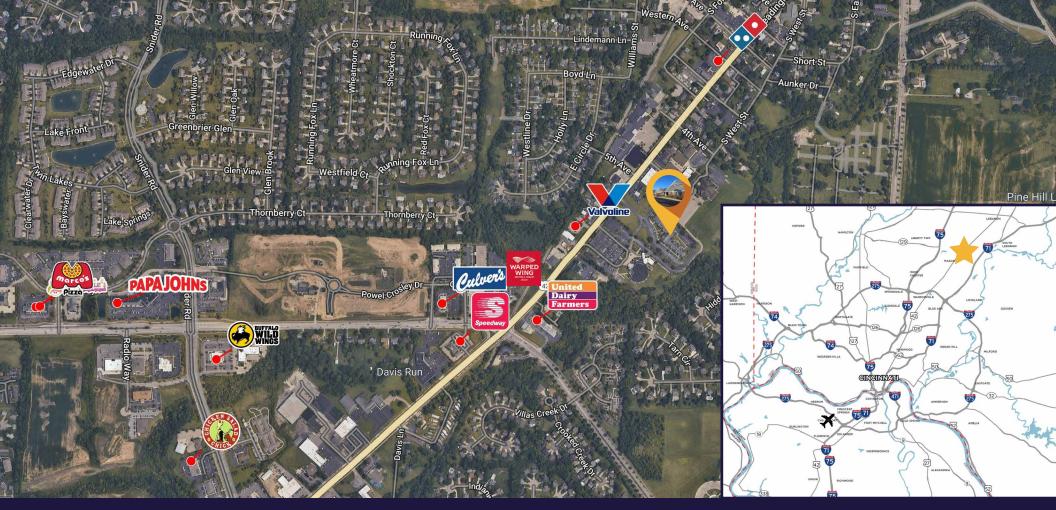

### **// CONVENIENT LOCATION**

This office property offers unbeatable accessibility, situated along Highway 42 and Tylersville Road, with direct connections to I-75, making it ideal for both local and out-of-town commuters. With multiple gas stations nearby, including Speedway, Marathon, and United Dairy Farmers, fueling up is quick and easy.

For those looking to grab a bite or enjoy a coffee break, the area offers a variety of food options including Buffalo Wild Wings, Papa John's, and Culver's. Several local coffee shops are also just minutes away, providing the perfect stop for a morning pick-me-up. Whether you're traveling, meeting clients, or grabbing lunch, everything you need is right at your doorstep.