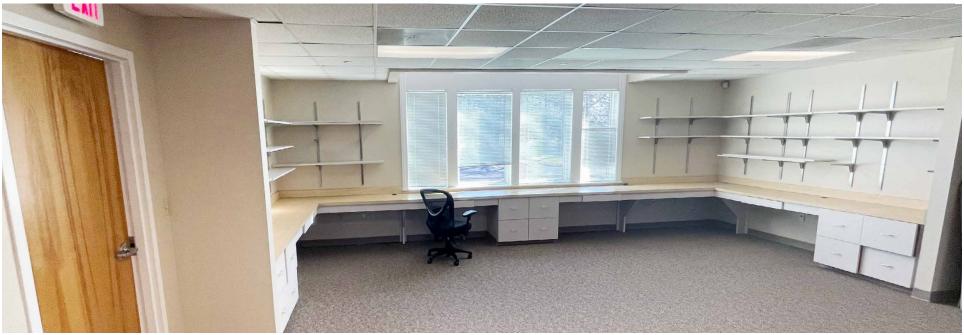

Argon-filled glass
- HVAC system featuring 20 gas-fired split units, with updates in 2024 to provide reliable climate control
- Asphalt shingle roof with a 5-year warranty (valid until December 2026)
- Fire suppression system in place for added safety
- Lease rate: \$12.95 /SF NNN + \$8.50 /SF OPEX + Janitorial
- Sale price: \$3,350,000

This property is easily accessible with a well-maintained foundation and multiple suites offering various configurations. Suite C/D are located slightly lower than the front of the building, offering a unique layout perfect for different business uses under the same roof.

Strategically located with excellent access to major roads & highways, this property provides businesses with an outstanding location for growth and success.







## **// INTERIOR**









608 READING ROAD Mason, Ohio 45040



### **// CONVENIENT LOCATION**

This office property offers unbeatable accessibility, situated along Highway 42 and Tylersville Road, with direct connections to I-75, making it ideal for both local and out-of-town commuters. With multiple gas stations nearby, including Speedway, Marathon, and United Dairy Farmers, fueling up is quick and easy.

For those looking to grab a bite or enjoy a coffee break, the area offers a variety of food options including Buffalo Wild Wings, Papa John's, and Culver's. Several local coffee shops are also just minutes away, providing the perfect stop for a morning pick-me-up. Whether you're traveling, meeting clients, or grabbing lunch, everything you need is right at your doorstep.



## *#***EXTERIOR**









60