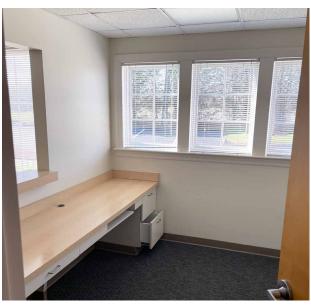

rgon-filled glass
- HVAC system featuring 20 gas-fired split units, with updates in 2024 to provide reliable climate control
- Asphalt shingle roof with a 5-year warranty (valid until December 2026)
- Fire suppression system in place for added safety
- Lease rate: \$12.95 /SF NNN + \$8.50 /SF OPEX + Janitorial
- Sale price: \$3,350,000

This property is easily accessible with a well-maintained foundation and multiple suites offering various configurations. Suite C/D are located slightly lower than the front of the building, offering a unique layout perfect for different business uses under the same roof.

Strategically located with excellent access to major roads & highways, this property provides businesses with an outstanding location for growth and success.







## **// INTERIOR**









608 READING ROAD Mason, Ohio 45040



### **// CONVENIENT LOCATION**

This office property offers unbeatable accessibility, situated along Highway 42 and Tylersville Road, with direct connections to I-75, making it ideal for both local and out-of-town commuters. With multiple gas stations nearby, including Speedway, Marathon, and United Dairy Farmers, fueling up is quick and easy.

For those looking to grab a bite or enjoy a coffee break, the area offers a variety of food options including Buffalo Wild Wings, Papa John's, and Culver's. Several local coffee shops are also just minutes away, providing the perfect stop for a morning pick-me-up. Whether you're traveling, meeting clients, or grabbing lunch, everything you need is right at your doorstep.



## *#***EXTERIOR**









608