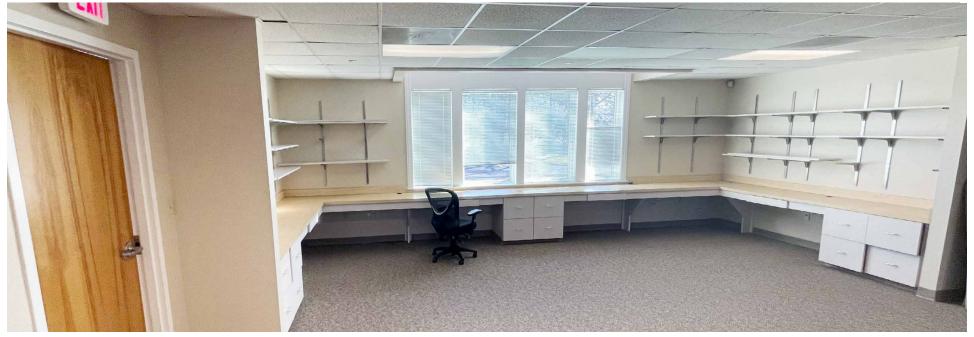

h Low-E Argon-filled glass
- HVAC system featuring 20 gas-fired split units, with updates in 2024 to provide reliable climate control
- Asphalt shingle roof with a 5-year warranty (valid until December 2026)
- Fire suppression system in place for added safety
- Lease rate: \$12.95 /SF NNN + \$8.50 /SF OPEX + Janitorial
- Sale price: \$3,350,000

This property is easily accessible with a well-maintained foundation and multiple suites offering various configurations. Suite C/D are located slightly lower than the front of the building, offering a unique layout perfect for different business uses under the same roof.

Strategically located with excellent access to major roads & highways, this property provides businesses with an outstanding location for growth and success.





# // INTERIOR











### **// CONVENIENT LOCATION**

This office property offers unbeatable accessibility, situated along Highway 42 and Tylersville Road, with direct connections to I-75, making it ideal for both local and out-of-town commuters. With multiple gas stations nearby, including Speedway, Marathon, and United Dairy Farmers, fueling up is quick and easy.

For those looking to grab a bite or enjoy a coffee break, the area offers a variety of food options including Buffalo Wild Wings, Papa John's, and Culver's. Several local coffee shops are also just minutes away, providing the perfect stop for a morning pick-me-up. Whether you're traveling, meeting clients, or grabbing lunch, everything you need is right at your doorstep.

## **// EXTERIOR**









# **// FLOOR PLAN**





# CONTACT //

J