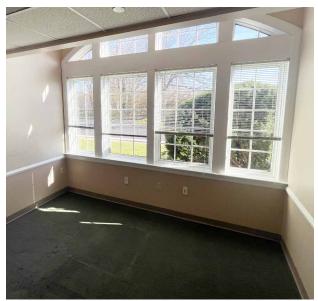

E Argon-filled glass
- HVAC system featuring 20 gas-fired split units, with updates in 2024 to provide reliable climate control
- Asphalt shingle roof with a 5-year warranty (valid until December 2026)
- Fire suppression system in place for added safety
- Lease rate: \$12.95 /SF NNN + \$8.50 /SF OPEX + Janitorial
- Sale price: \$3,350,000

This property is easily accessible with a well-maintained foundation and multiple suites offering various configurations. Suite C/D are located slightly lower than the front of the building, offering a unique layout perfect for different business uses under the same roof.

Strategically located with excellent access to major roads & highways, this property provides businesses with an outstanding location for growth and success.





# // INTERIOR











### **// CONVENIENT LOCATION**

This office property offers unbeatable accessibility, situated along Highway 42 and Tylersville Road, with direct connections to I-75, making it ideal for both local and out-of-town commuters. With multiple gas stations nearby, including Speedway, Marathon, and United Dairy Farmers, fueling up is quick and easy.

For those looking to grab a bite or enjoy a coffee break, the area offers a variety of food options including Buffalo Wild Wings, Papa John's, and Culver's. Several local coffee shops are also just minutes away, providing the perfect stop for a morning pick-me-up. Whether you're traveling, meeting clients, or grabbing lunch, everything you need is right at your doorstep.

## **// EXTERIOR**









# **// FLOOR PLAN**





# CONTACT //

JOE JAN