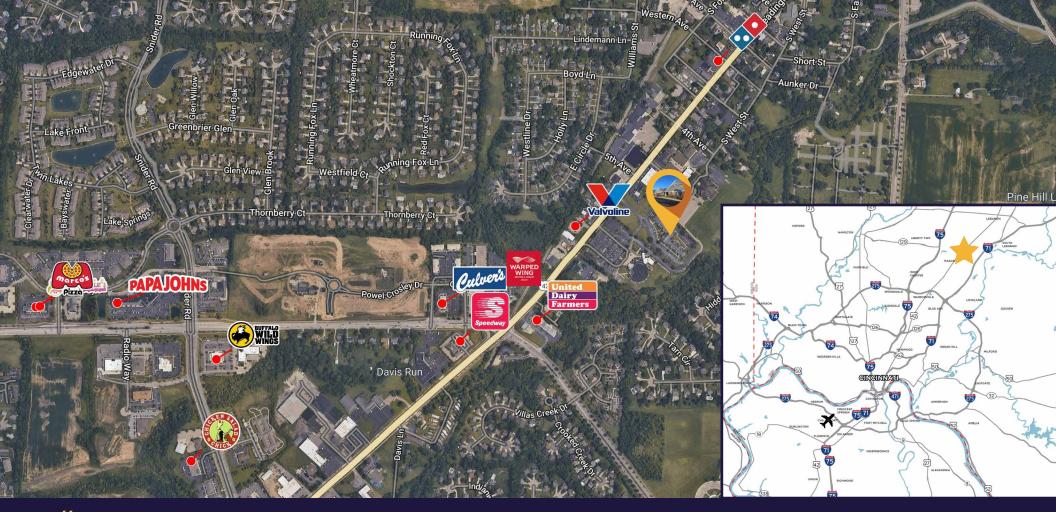

### **// CONVENIENT LOCATION**

This office property offers unbeatable accessibility, situated along Highway 42 and Tylersville Road, with direct connections to I-75, making it ideal for both local and out-of-town commuters. With multiple gas stations nearby, including Speedway, Marathon, and United Dairy Farmers, fueling up is quick and easy.

For those looking to grab a bite or enjoy a coffee break, the area offers a variety of food options including Buffalo Wild Wings, Papa John's, and Culver's. Several local coffee shops are also just minutes away, providing the perfect stop for a morning pick-me-up. Whether you're traveling, meeting clients, or grabbing lunch, everything you need is right at your doorstep.