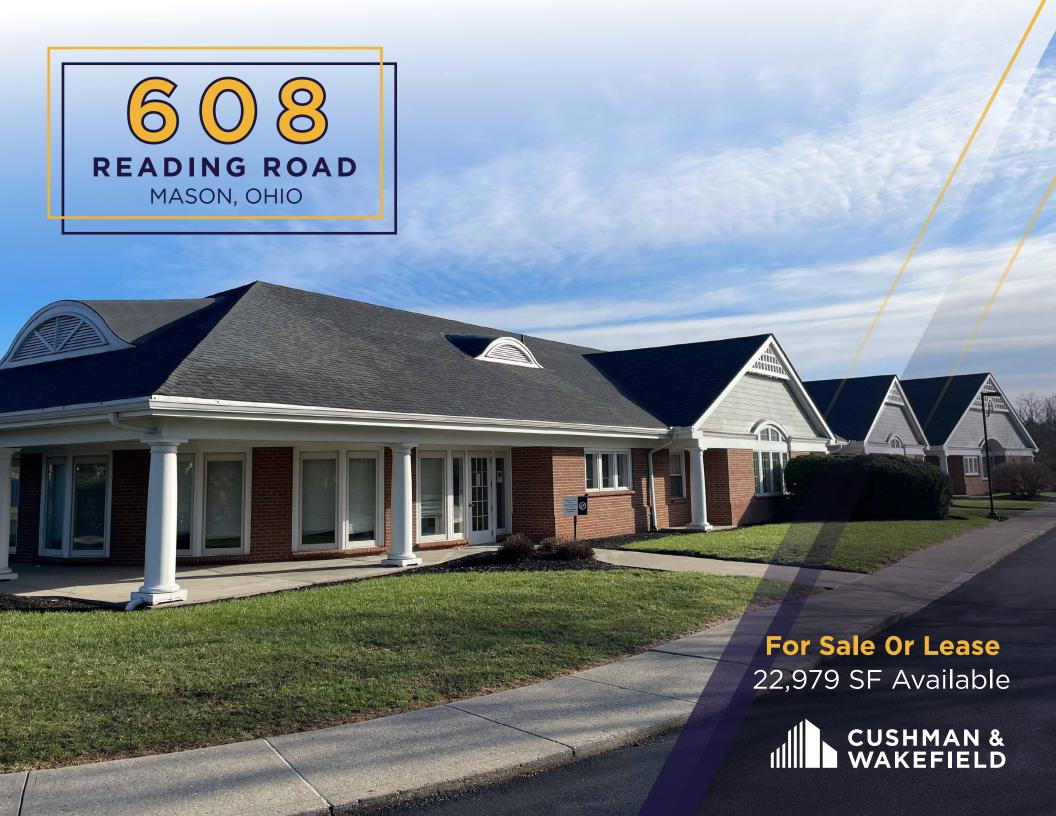

# 608 READING ROAD // PROPERTY FEATURES

This spacious, single-story medical office property offers 22,979 SF of versatile space on 5.60 acres, located in a highly accessible area of Mason, OH. Built in 1994 with renovations in 2012 and 2014, the building combines modern amenities with thoughtful updates, making it an ideal location for businesses of all sizes.

#### **KEY FEATURES INCLUDE:**

- 22,979 SF of medical office space
- 5.60 acres of prime land with 141 surface parking spaces (newly sealed and striped in 2024)
- Ceiling heights ranging from 8' to 8.6'
- Recent updates include a new asphalt overlay (2023), exterior updates, and fresh painting (2022)
- Energy-efficient Pella windows installed in 2021 with Low-E Argon-filled glass
- HVAC system featuring 20 gas-fired split units, with updates in 2024 to provide reliable climate control
- Asphalt shingle roof with a 5-year warranty (valid until December 2026)
- Fire suppression system in place for added safety
- Lease rate: \$12.95 /SF NNN + \$8.50 /SF OPEX + Janitorial
- Sale price: \$3,350,000