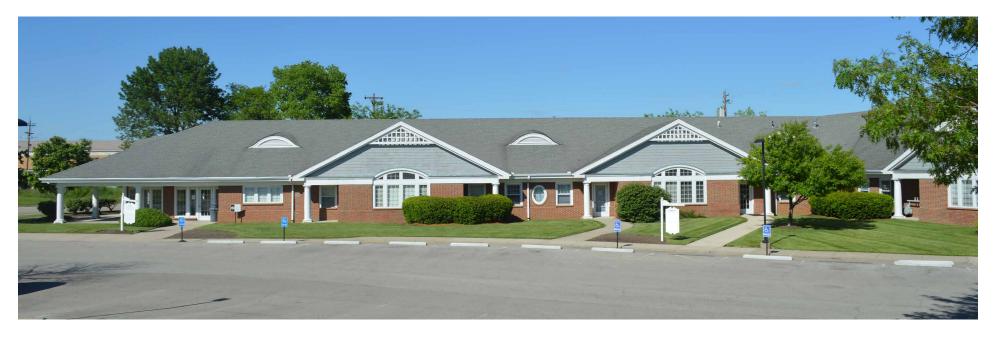

# 608 READING ROAD // PROPERTY FEATURES

This spacious, single-story medical office property offers 22,979 SF of versatile space on 5.60 acres, located in a highly accessible area of Mason, OH. Built in 1994 with renovations in 2012 and 2014, the building combines modern amenities with thoughtful updates, making it an ideal location for businesses of all sizes.

This property is easily accessible with a well-maintained foundation and multiple suites offering various configurations. Suite C/D are located slightly lower than the front of the building, offering a unique layout perfect for different business uses under the same roof.

## **// EXTERIOR**