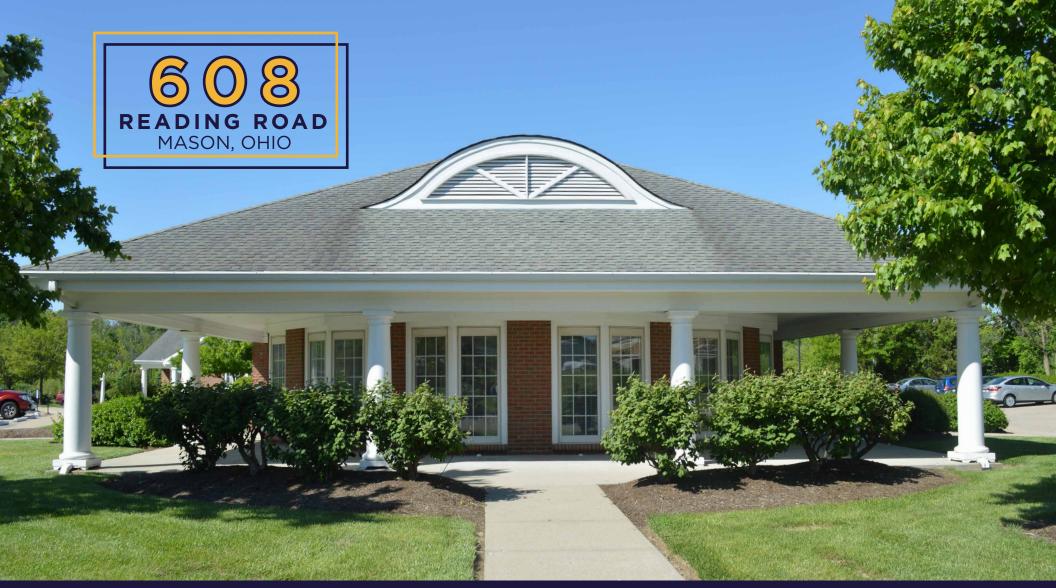

# 608 READING ROAD // PROPERTY FEATURES

This spacious, single-story medical office property offers 22,979 SF of versatile space on 5.60 acres, located in a highly accessible area of Mason, OH. Built in 1994 with renovations in 2012 and 2014, the building combines modern amenities with thoughtful updates, making it an ideal location for businesses of all sizes.

## **// EXTERIOR**