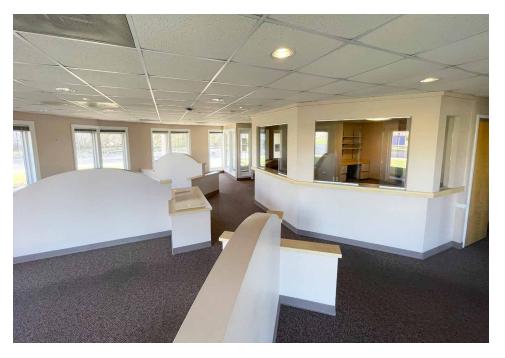

stalled in 2021 with Low-E Argon-filled glass
- HVAC system featuring 20 gas-fired split units, with updates in 2024 to provide reliable climate control
- Asphalt shingle roof with a 5-year warranty (valid until December 2026)
- Fire suppression system in place for added safety
- Lease rate: \$12.95 /SF NNN + \$8.50 /SF OPEX + Janitorial
- Sale price: \$3,350,000

This property is easily accessible with a well-maintained foundation and multiple suites offering various configurations. Suite C/D are located slightly lower than the front of the building, offering a unique layout perfect for different business uses under the same roof.

Strategically located with excellent access to major roads & highways, this property provides businesses with an outstanding location for growth and success.





# // INTERIOR











### **// CONVENIENT LOCATION**

This office property offers unbeatable accessibility, situated along Highway 42 and Tylersville Road, with direct connections to I-75, making it ideal for both local and out-of-town commuters. With multiple gas stations nearby, including Speedway, Marathon, and United Dairy Farmers, fueling up is quick and easy.

For those looking to grab a bite or enjoy a coffee break, the area offers a variety of food options including Buffalo Wild Wings, Papa John's, and Culver's. Several local coffee shops are also just minutes away, providing the perfect stop for a morning pick-me-up. Whether you're traveling, meeting clients, or grabbing lunch, everything you need is right at your doorstep.

## **// EXTERIOR**









# **// FLOOR PLAN**