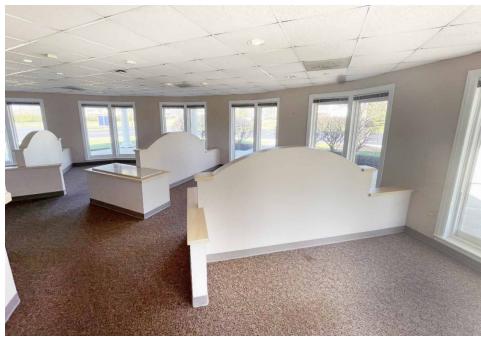

alled in 2021 with Low-E Argon-filled glass
- HVAC system featuring 20 gas-fired split units, with updates in 2024 to provide reliable climate control
- Asphalt shingle roof with a 5-year warranty (valid until December 2026)
- Fire suppression system in place for added safety
- Lease rate: \$12.95 /SF NNN + \$8.50 /SF OPEX + Janitorial
- Sale price: \$3,350,000

This property is easily accessible with a well-maintained foundation and multiple suites offering various configurations. Suite C/D are located slightly lower than the front of the building, offering a unique layout perfect for different business uses under the same roof.

Strategically located with excellent access to major roads & highways, this property provides businesses with an outstanding location for growth and success.





# // INTERIOR











### **// CONVENIENT LOCATION**

This office property offers unbeatable accessibility, situated along Highway 42 and Tylersville Road, with direct connections to I-75, making it ideal for both local and out-of-town commuters. With multiple gas stations nearby, including Speedway, Marathon, and United Dairy Farmers, fueling up is quick and easy.

For those looking to grab a bite or enjoy a coffee break, the area offers a variety of food options including Buffalo Wild Wings, Papa John's, and Culver's. Several local coffee shops are also just minutes away, providing the perfect stop for a morning pick-me-up. Whether you're traveling, meeting clients, or grabbing lunch, everything you need is right at your doorstep.

## **// EXTERIOR**









# **// FLOOR PLAN**