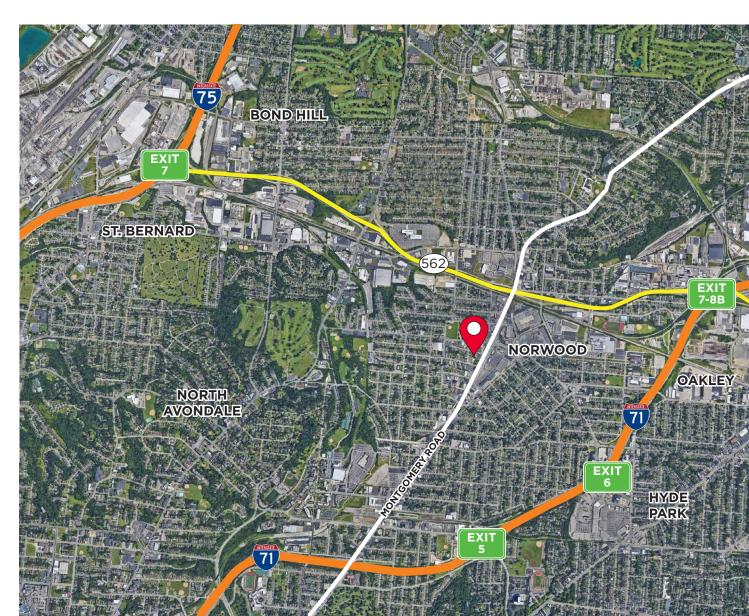

### **EASY HIGHWAY ACCESS**

Located in the heart of the Norwood market, the 4411 Building provides a great central location with easy access to all parts of Greater Cincinnati given its close proximity to the Norwood Lateral - the bridge to both Interstate-71 and Interstate-75.

2 MINUTES
NORWOOD
LATERAL (562)

5 MINUTES
INTERSTATE
71

8 INTERSTATE 75

10 MINUTES DOWNTOWN CINCINNATI