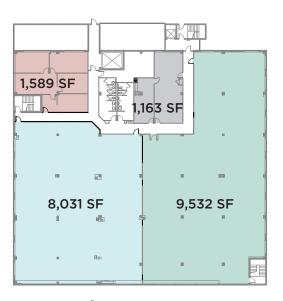

### 3RD FLOOR

20,000 SF AVAILABLE

**SUITES 301, 304 & 305 ARE MOVE-IN READY!** 

### 3RD FLOOR

MOVE-IN READY SUITES RECENTLY FINISHED!

1,163 - 20,000 SF OPTIONS