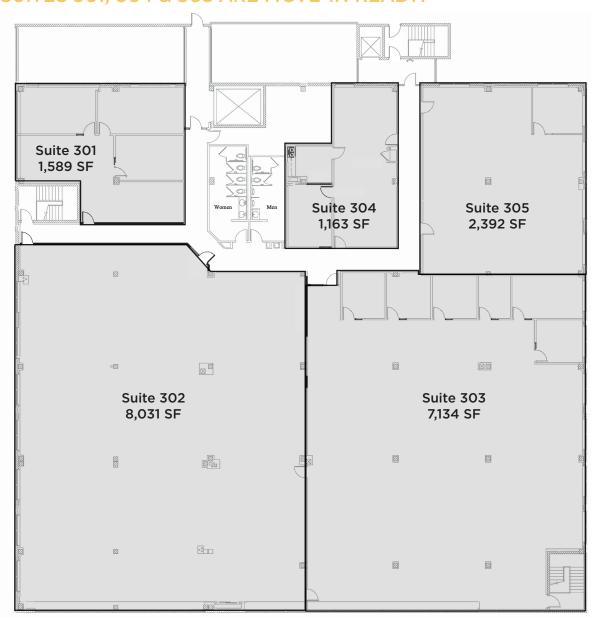

### 3RD FLOOR

20,000 SF AVAILABLE

**SUITES 301, 304 & 305 ARE MOVE-IN READY!** 

#### **DEMISING OPTIONS**

### 3RD FLOOR

MOVE-IN READY SUITES RECENTLY FINISHED!

1,163 - 20,000 SF OPTIONS