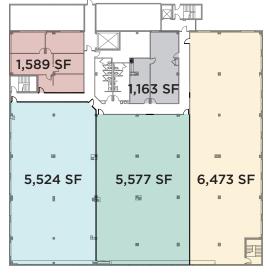

#### \$15.00/rsf Modified Gross Rate

Tenant responsible for janitorial and separately metered electric

- Full 3rd Floor Available 20,000 SF, which can be demised for approximately 1,000 SF user
- Suites 301 (1,589 SF), 304 (1,163 SF) & 305 (2,392 SF) are move-in ready
- 3-story parking garage with direct access to the 2nd & 3rd Floors -5:1,000
- Building & Pylon signage available
- Located on the Cincinnati Metro Bus Line

#### **DEMISING OPTIONS**