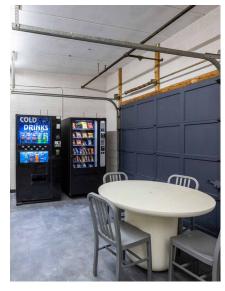

- Building improvements & renovations recently completed
- Renovations include: New exterior paint, carpet, furniture, & ceiling tiles in the Common hall, break/lunch area, new exterior and interior signage, landscaping, new mail area, new awning, LED interior lighting, and updated elevator cabs
- Located in the heart of Norwood with numerous amenities nearby
- Just minutes from I-71, I-75 & Downtown Cincinnati