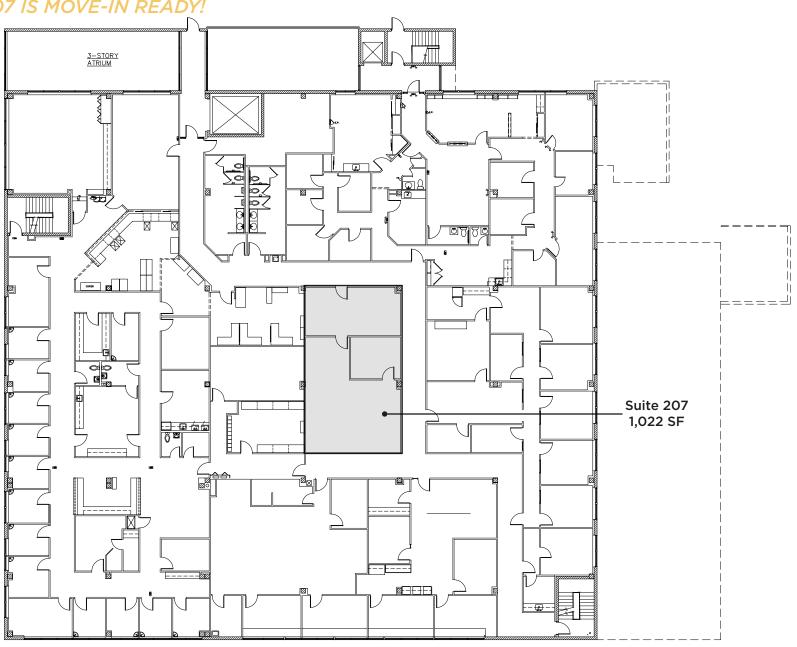

ll 3rd Floor Available 20,000 SF, which can be demised for approximately 1,000 SF user
- Suites 301 (1,589 SF), 304 (1,163 SF) & 305 (2,392 SF) are move-in ready
- 3-story parking garage with direct access to the 2nd & 3rd Floors -5:1,000
- Building & Pylon signage available
- Located on the Cincinnati Metro Bus Line

- Building improvements & renovations recently completed
- Renovations include: New exterior paint, carpet, furniture, & ceiling tiles in the Common hall, break/lunch area, new exterior and interior signage, landscaping, new mail area, new awning, LED interior lighting, and updated elevator cabs
- Located in the heart of Norwood with numerous amenities nearby
- Just minutes from I-71, I-75 & Downtown Cincinnati

### 2ND FLOOR

1,022 SF AVAILABLE

SUITE 207 IS MOVE-IN READY!



### 3RD FLOOR

20,000 SF AVAILABLE

**SUITES 301, 304 & 305 ARE MOVE-IN READY!** 



#### **DEMISING OPTIONS**





### 3RD FLOOR

MOVE-IN READY SUITES RECENTLY FINISHED!

1,163 - 20,000 SF OPTIONS

























# SURROUNDED BY AN ABUNDANCE OF

**AMENITIES** 



### **EASY HIGHWAY ACCESS**

Located in the heart of the Norwood market, the 4411 Building provides a great central location with easy access to all parts of Greater Cincinnati given its close proximity to the Norwood Lateral - the bridge to both Interstate-71 and Interstate-75.

2 MINUTES
NORWOOD
LATERAL (562)

5 MINUTES
INTERSTATE
71

8 INTERSTATE 75

10 MINUTES DOWNTOWN CINCINNATI





#### cincyofficeadvisors.com

©2024 Cushman & Wakefield. All rights reserved. The information contained in this communication is str