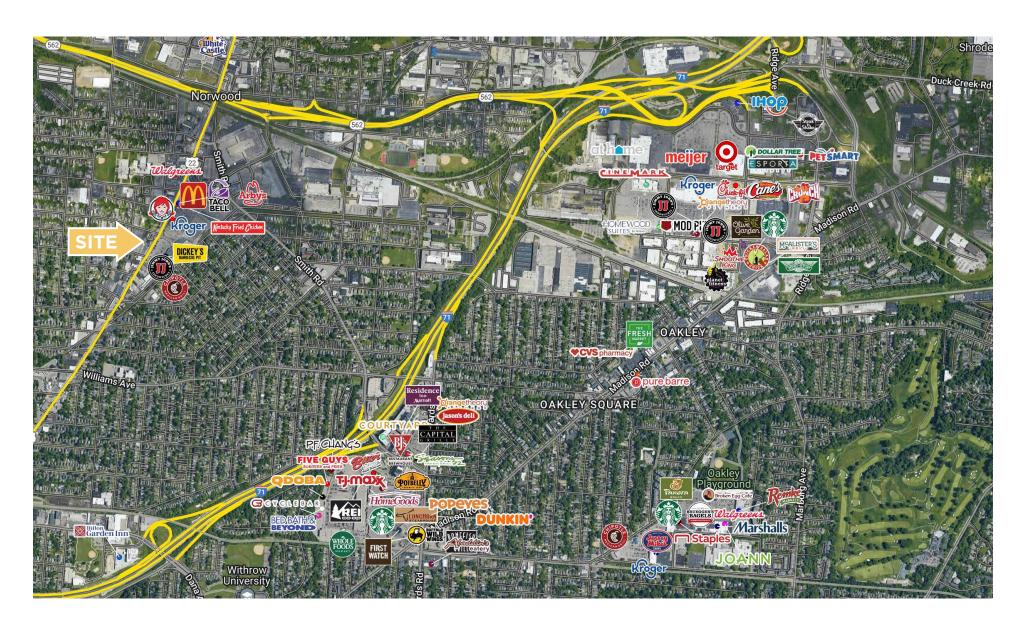

e
- Located on the Cincinnati Metro Bus Line

- Building improvements & renovations recently completed
- Renovations include: New exterior paint, carpet, furniture, & ceiling tiles in the Common hall, break/lunch area, new exterior and interior signage, landscaping, new mail area, new awning, LED interior lighting, and updated elevator cabs
- Located in the heart of Norwood with numerous amenities nearby
- Just minutes from I-71, I-75 & Downtown Cincinnati

### 2ND FLOOR

1,022 SF AVAILABLE

SUITE 207 IS MOVE-IN READY!



### 3RD FLOOR

20,000 SF AVAILABLE

**SUITES 301, 304 & 305 ARE MOVE-IN READY!** 



#### **DEMISING OPTIONS**





### 3RD FLOOR

MOVE-IN READY SUITES RECENTLY FINISHED!

1,163 - 20,000 SF OPTIONS

























# SURROUNDED BY AN ABUNDANCE OF

**AMENITIES** 



### **EASY HIGHWAY ACCESS**

Located in the heart of the Norwood market, the 4411 Building provides a great central location with easy access to all parts of Greater Cincinnati given its close proximity to the Norwood Lateral - the bridge to both Interstate-71 and Interstate-75.

2 MINUTES
NORWOOD
LATERAL (562)

5 MINUTES
INTERSTATE
71

8 INTERSTATE 75

10 MINUTES DOWNTOWN CINCINNATI





#### cincyofficeadvisors.com

©2024 Cushman & Wakefield. All rights reserved. The information contained in this communication is strictly confidential. This information has been obtained from sources believed to be reliable but has not been verified. NO WARRANTY OR REPRESENTATION, EXPRESS OR IMPLIED, IS MADE AS TO THE CONDITION OF THE PROPERTY (OR PROPERTIES) REFERENCED HEREIN OR AS TO THE ACCURACY OR C