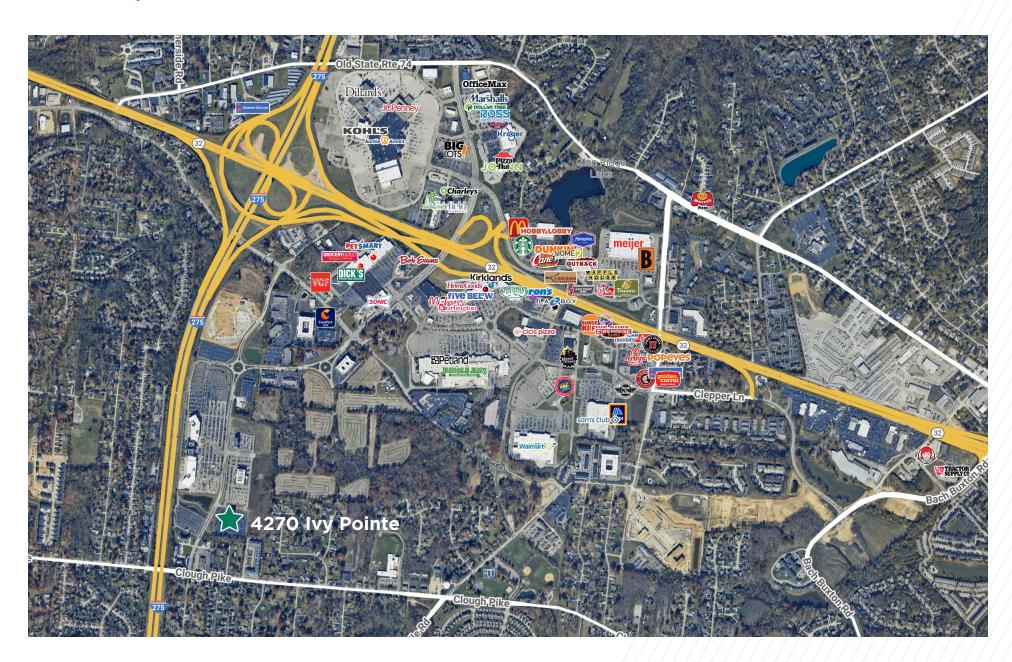

#### **Property Features**

- Class A office space with excellent highway visibility and access to I-275 via SR 32
- Shopping, dining and entertainment within 1.3 miles
- Move-in ready space available immediately