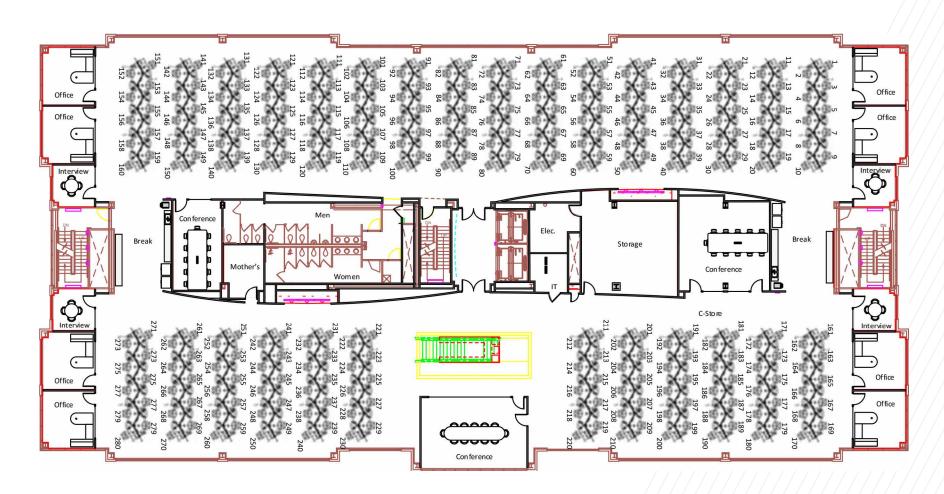

**4270 Ivy Pointe Blvd.** Cincinnati, OH 45245

FLOOR 2 - 7,883 SF

**4270 Ivy Pointe Blvd.** Cincinnati, OH 45245

FLOOR 3 - 25,000 SF

**4270 Ivy Pointe Blvd.** Cincinnati, OH 45245

**4270 Ivy Pointe Blvd.** Cincinnati, OH 45245