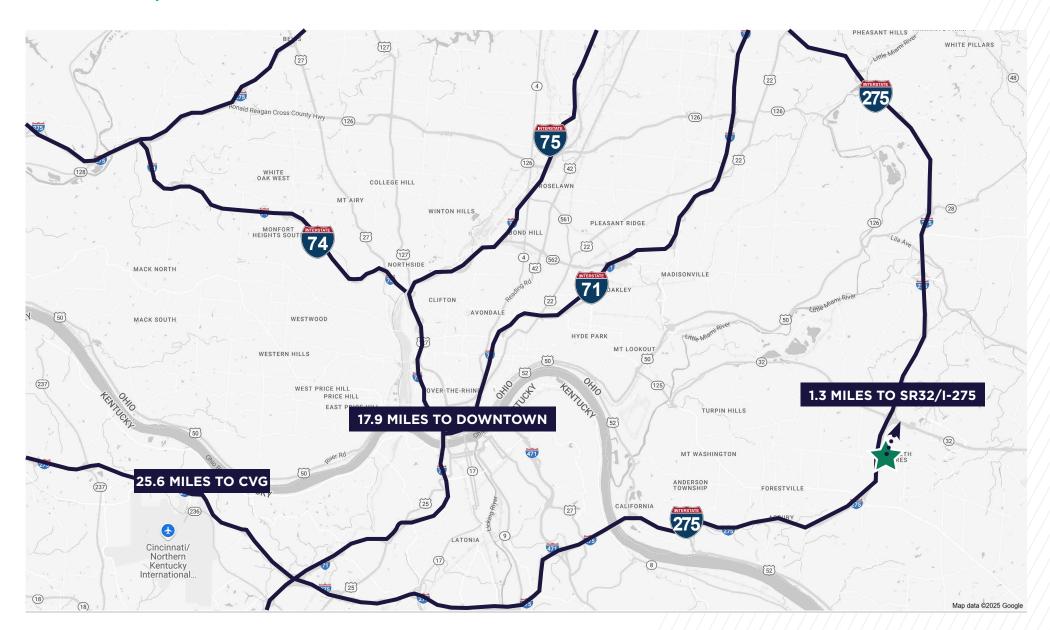

#### **Property Features**

- Class A office space with excellent highway visibility and access to I-275 via SR 32
- Shopping, dining and entertainment within 1.3 miles
- Move-in ready space available immediately